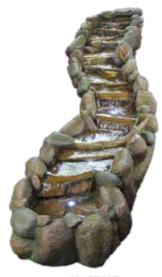

## ARTIFICIAL ROCKERY

No ST002 仿真假山 Artificial Rockery Size: H 240cm X L 180cm X W100cm

No FF52002 仿真假山 Artificial Rockery Size: H 105cm X L58cm X W 57cm

仿真假山 Artificial Rockery Size: H 300cm X L 100cm X W100cm

No FF806 仿真假山 Artificial Rockery

No FF52001

仿真假山

Artificial Rockery

Size: H 100cm X L48cm X W 37cm

No FF823 仿真假山 Artificial Rockery

No FF62002 仿真假山 Artificial Rockery Size: H 150cm X L 60cm X W 60cm

No FF62009 仿真假山 Artificial Rockery Size: H 221cm X L 90cm X W 76cm

No FF837 仿真假山 Artificial Rockery Size: H 93cm X L 50cm X W 26cm Size: H 148cm X L52 cm X W 66cm Size: H 149cm X L 420cm X W 128cm

No FF829 仿真假山 Artificial Rockery Size: H 47cm X L 97cm X W 50cm