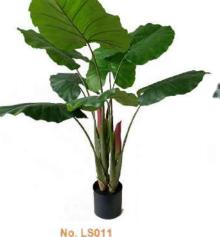

No. LS011 仙芋 Taro Plant Size: 90cm 8 Lvs

No. LS015 斑点万年青 Taro Plant Size: 90 cm 18 Lvs

No.LS017 白掌 Taro Plant Size: 120cm 27 Lvs

Taro Plant Size: 150cm 10 Lvs

彩虹 Taro Plant Size: 180cm 23 Lvs

Taro Plant

No.LS004 龟背 Taro Plah Size: 180cm 23 Lvs Size: 180cm 23 Lvs