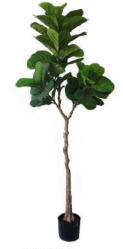

## RTIFICIAL FICUS LYRATA

No.RS001 No.RS002 琴叶榕 琴叶榕 Ficus lyrata Ficus lyrata Size: 45cm 9 Lvs Size: 60cm 16 Lvs

No.RS003 琴叶榕 Ficus lyrata Size: 90cm 25 Lvs

琴叶榕 Ficus lyrata Size: 100cm 34 Lvs

琴叶榕 Ficus lyrata Size: 155cm 93 Lvs

No.RS014 琴叶榕 Ficus lyrata Size: 145cm 59 Lvs

No.RS008 琴叶榕 Ficus lyrata Size: 95cm 3 Branch

No.RS016 琴叶榕

No.RS010 琴叶榕 Ficus lyrata Size: 150cm

No.RS011 琴叶榕 Ficus lyrata Size: 120cm 4 Head

No.RS012 琴叶榕 Ficus lyrata Size: 180cm 59 Lvs

No.RS013 琴叶榕 Ficus lyrata Size: 168cm 52 Lvs

No.RS015 琴叶榕 Ficus lyrata Size: 180cm 125 Lvs

Ficus lyrata Size: 200cm 61 Lvs