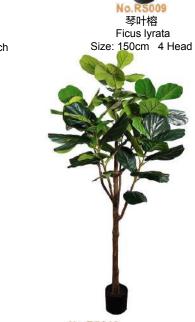

No.RS014 琴叶榕 Ficus lyrata Size: 145cm 59 Lvs

No.RS008 琴叶榕 Ficus lyrata Size: 95cm 3 Branch

No.RS016 琴叶榕

No.RS010 琴叶榕 Ficus lyrata Size: 150cm

No.RS011 琴叶榕 Ficus lyrata Size: 120cm 4 Head

No.RS012 琴叶榕 Ficus lyrata Size: 180cm 59 Lvs