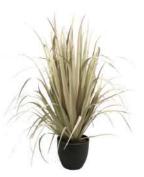

#### **ARTIFICIAL GRASS BONSAI**

No. SSPZ-6093-2 绿色斑纹草 Artificial Green Striped Size: 180cm

No. SSPZ-6094-2 绿色斑纹草 Artificial Green Striped Size: 150cm

No. SSPZ-6095-2 绿色斑纹草 Artificial Green Striped Size: 120cm

No. SSPZ-6096-2 绿色斑纹草 Artificial Green Striped Size: 90cm

No. SSPZ-6025-7 斑纹草盆景 Artificial Green Striped Size: 110cm

No. SSPZ-6086 斑纹草盆景 Artificial Green Striped Size: 60cm

No. SSPZ-6136-3 纯草盆景 (绿色) Artificial Grass Bonsai (Green) Size:90cm

No. SSPZ-6136-3 纯草盆景 (白色) Artificial Grass Bonsai (White) Size : 90cm

No. SSPZ-6136-1 纯草盆景 (秋色) Artificial Grass Bonsai (Autumn) Size: 90cm

No. SSPZ-6135-3 纯草盆景 (绿色) Artificial Grass Bonsai (Green) Size:120cm

No. SSPZ-6134-3 纯草盆景 (绿色) Artificial Grass Bonsai (Green) Size:150cm

No. SSPZ-6133-3 纯草盆景 (绿色) 3.1 Artificial Grass Bonsai (Green) Size: 180cm