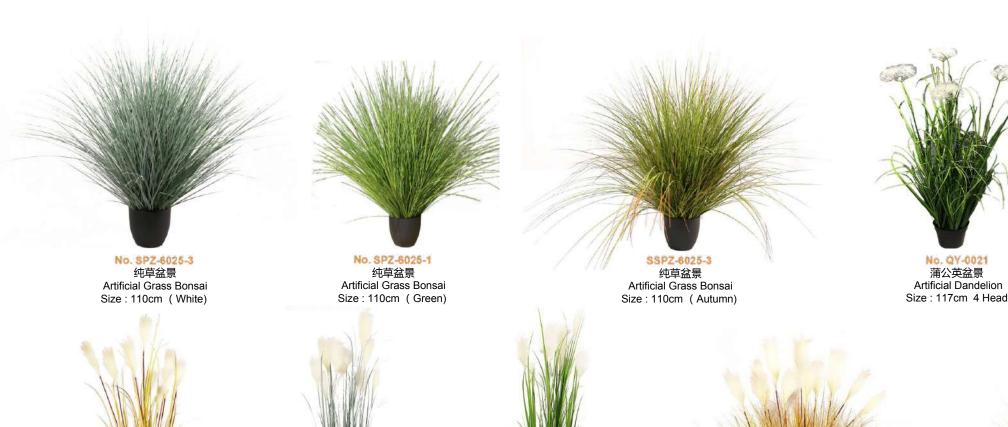

#### **ARTIFICIAL GRASS BONSAI**

No. SSPZ-6093-2 绿色斑纹草 Artificial Green Striped Size: 180cm

No. SSPZ-6094-2 绿色斑纹草 Artificial Green Striped Size: 150cm

No. SSPZ-6095-2 绿色斑纹草 Artificial Green Striped Size: 120cm

No. SSPZ-6096-2 绿色斑纹草 Artificial Green Striped Size: 90cm

No. SSPZ-6025-7 斑纹草盆景 Artificial Green Striped Size: 110cm

No. SSPZ-6086 斑纹草盆景 Artificial Green Striped Size: 60cm

No. SSPZ-6136-3 纯草盆景 (绿色) Artificial Grass Bonsai (Green) Size:90cm

No. SSPZ-6136-3 纯草盆景 (白色) Artificial Grass Bonsai (White) Size : 90cm

No. SSPZ-6136-1 纯草盆景 (秋色) Artificial Grass Bonsai (Autumn) Size: 90cm

No. SSPZ-6135-3 纯草盆景 (绿色) Artificial Grass Bonsai (Green) Size:120cm

No. SSPZ-6134-3 纯草盆景 (绿色) Artificial Grass Bonsai (Green) Size:150cm

No. SSPZ-6133-3 纯草盆景 (绿色) 3.1 Artificial Grass Bonsai (Green) Size: 180cm