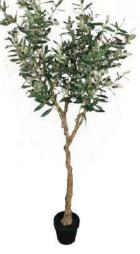

No.FH-GL150475 尤橄榄树 Olive tree Size: 150cm 475Lvs

No. FH-GL180700-2 尤橄榄树 Olive tree Size: 180cm 700Lvs

No. FH-GL6035 尤橄榄树 Olive tree Size: 60cm 110Lvs

No. FH-GL9045 尤橄榄树 Olive tree Size: 90cm 220Lvs

No. FH-GL12060 尤橄榄树 Olive tree Size: 120cm 330Lvs

No. FH-GL15060 尤橄榄树 Olive tree Size: 120cm 440Lvs

No. FH-GL17080 尤橄榄树 Olive tree Size: 170cm 660Lvs

No.FH-YL60231 尤加利 Eucalyptus Size: 60cm 231 Lvs

No. FH-YL90354 尤加利 Eucalyptus Size: 90cm 354Lvs

No. FH-YL120462 尤加利 Eucalyptus Size: 120cm 462Lvs