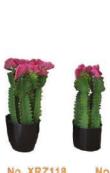

# 仿真仙人掌 | ARTIFICIAL CACTUS

No. XRZ001 仿真仙人掌 Artificial cactus Size:19/29/39 cm

No. XRZ002 仿真仙人掌 Artificial cactus Size:21cm / 29 cm / 39cm

No. XRZ016 仿真仙人掌 Artificial cactus Size:200cm

No. XRZ015 仿真仙人掌 Artificial cactus Size:170cm

仿真仙人掌 Artificial cactus Size:100cm

No. XRZ019 仿真仙人掌 Artificial cactus Size:170cm

No. XRZ017 仿真仙人掌 Artificial cactus Size:100cm

No. XRZ024 PE植毛仙人掌 PE Artificial cactus Size:200cm

No. XRZ026 仿真仙人掌 Artificial cactus Size:160cm

No. XRZ030 仿真仙人掌 Artificial cactus Size: 39cm

No. XRZ031 仿真仙人掌 Artificial cactus Size: 29cm

No. XRZ032 仿真仙人掌 Artificial cactus Size: 18cm

No. XRZ014 仿真仙人掌

Artificial cactus

Size:130cm

No. XRZ034 玻璃钢仿真仙人掌 Fiberglass Artificial cactus Size: 65cm / 85cm