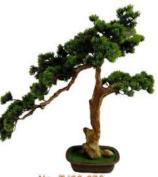

#### **ARTIFICIAL PINE BONSAI**

No. TJ02-029 仿真松树 Artificial Pine Bonsai Size: L40cm W35cm H29cm

No. TJ18-029 仿真松树 Artificial Pine Bonsai Size: L40cm W35cm H29cm

No. TJ23-029 仿真松树 Artificial Pine Bonsai Size: L40cm W35cm H29cm

No. TJ25-029 仿真松树 Artificial Pine Bonsai Size: L40cm W35cm H29cm

No. TJ02-030 仿真松树 Artificial Pine Bonsai Size: L35cm W18cm H30cm

No. TJ18-030 仿真松树 Artificial Pine Bonsai Size: L35cm W18cm H30cm

No. TJ23-030 仿真松树 Artificial Pine Bonsai Size: L35cm W18cm H30cm

No. TJ25-030 仿真松树 Artificial Pine Bonsai Size: L35cm W18cm H30cm

No. TJ02-032 仿真松树 Artificial Pine Bonsai Size: L30cm W22cm H32cm

No. TJ18-032 仿真松树 Artificial Pine Bonsai Size: L30cm W22cm H32cm

No. TJ18-032 仿真松树 Artificial Pine Bonsai Size: L30cm W22cm H32cm

No. TJ25-032 仿真松树 Artificial Pine Bonsai Size: L30cm W22cm H32cm

No. TJ02-033 仿真松树 Artificial Pine Bonsai Size: L35cm W20cm H33cm

No. TJ18-033 仿真松树 Artificial Pine Bonsai Size: L35cm W20cm H33cm

No. TJ23-033 仿真松树 Artificial Pine Bonsai Size: L35cm W20cm H33cm

## **ARTIFICIAL PINE BONSAI**

No. TJ25-033 仿真松树 Artificial Pine Bonsai Size: L35cm W20cm H33cm

No. TJ02-034 仿真松树 Artificial Pine Bonsai Size: L38cm W33cm H34cm

No. TJ18-034 仿真松树 Artificial Pine Bonsai Size : L38cm W33cm H34cm

No. TJ23-034 仿真松树 Artificial Pine Bonsai Size: L38cm W33cm H34cm

**No. TJ25-034** 仿真松树 Artificial Pine Bonsai Size : L38cm W33cm H34cm

No. TJ02-046 仿真松树 Artificial Pine Bonsai Size: L48cm W36cm H43cm

No.TJ15-046 仿真松树 Artificial Pine Bonsai Size: L48cm W36cm H43cm

No. TJ18-046 仿真松树 Artificial Pine Bonsai Size: L48cm W36cm H43cm

No. TJ23-046 仿真松树 Artificial Pine Bonsai Size: L48cm W36cm H43cm

No. TJ25-046 仿真松树 Artificial Pine Bonsai Size: L48cm W36cm H43cm

No. TJ02-047 仿真松树 Artificial Pine Bonsai Size: L56cm W30cm H47cm

No. TJ15-047 仿真松树 Artificial Pine Bonsai Size: L56cm W30cm H47cm

No.TJ18-047 仿真松树 Artificial Pine Bonsai Size: L56cm W30cm H47cm

No. TJ23-047 仿真松树 Artificial Pine Bonsai Size: L56cm W30cm H47cm

No. TJ25-047 仿真松树 36 Artificial Pine Bonsai Size: L56cm W30cm H47cm

#### **ARTIFICIAL PINE BONSAI**

No. TJ02-048 仿真松树 Artificial Pine Bonsai Size: L75cm W35cm H48cm

No. TJ15-055 仿真松树 Artificial Pine Bonsai Size: L60cm W36cm H60cm

No. TG18-065 仿真松树 Artificial Pine Bonsai Size: L115cm W52cm H75cm

No. TJ18-048 仿真松树 Artificial Pine Bonsai Size :L75cm W35cm H48cm

No.TG21-055T 仿真松树 Artificial Pine Bonsai Size: L60cm W36cm H60cm

**No. TH23-065** 仿真松树 Artificial Pine Bonsai Size : L115cm W52cm H75cm

**No. TJ23-048** 仿真松树 Artificial Pine Bonsai Size : :L75cm W35cm H48cm

No. TH23-055 仿真松树 Artificial Pine Bonsai Size: L60cm W36cm H60cm

No.TJ25-065 仿真松树 Artificial Pine Bonsai Size: L115cm W52cm H75cm

No. TJ25-048 仿真松树 Artificial Pine Bonsai Size : :L75cm W35cm H48cm

No. TJ25-055 仿真松树 Artificial Pine Bonsai Size: L60cm W36cm H60cm

No. TJ02-068 仿真松树 Artificial Pine Bonsai Size: L75cm W45cm H70cm

No. TJ02-055 仿真松树 Artificial Pine Bonsai Size: L60cm W36cm H60cm

No. TG15-065 仿真松树 Artificial Pine Bonsai Size : L115cm W52cm H75cm

No. TJ15-066 仿真松树 37 Artificial Pine Bonsai Size: L75cm W45cm H70cm

No. TG21-066T 仿真松树 Artificial Pine Bonsai Size: L75cm W45cm H70cm

No.TJ25-068 仿真松树 Artificial Pine Bonsai Size::L60cm W34cm H68cm

No. TJ25-071 仿真松树 Artificial Pine Bonsai Size: L52cm W50cm H71cm

仿真松树 Artificial Pine Bonsai Size: L75cm W45cm H70cm

No.TJ02-071 仿真松树 Artificial Pine Bonsai Size: L52cm W50cm H71cm

No. TJ02-075 仿真松树 Artificial Pine Bonsai Size: L90cm W40cm H75cm

No. TJ25-066 仿真松树 Artificial Pine Bonsai Size::L75cm W35cm H48cm

No. TH23-055 仿真松树 Artificial Pine Bonsai Size: L52cm W50cm H71cm

No. TJ15-075 仿真松树 Artificial Pine Bonsai Size: L90cm W40cm H75cm

No. TJ02-068 仿真松树 Artificial Pine Bonsai Size::L60cm W34cm H68cm

No. TJ18-071 仿真松树 Artificial Pine Bonsai Size: L52cm W50cm H71cm

No. TJ23-075 仿真松树 Artificial Pine Bonsai Size: L90cm W40cm H75cm

No. TJ23-068 仿真松树 Artificial Pine Bonsai Size::L60cm W34cm H68cm

No. TJ23-071 仿真松树 Artificial Pine Bonsai Size: L52cm W50cm H71cm

No. TJ25-075 38 仿真松树 Artificial Pine Bonsai Size: L90cm W40cm H75cm

## **ARTIFICIAL PINE BONSAI**

No. TJ02-089 仿真松树 Artificial Pine Bonsai Size: L65cm W36cm H85cm

No. TH23-089 仿真松树 Artificial Pine Bonsai Size: L65cm W36cm H85cm

No. TJ18-056 仿真松树 Artificial Pine Bonsai Size::L66cm W40cm H48cm

No. TH23-077

仿真松树

Artificial Pine Bonsai

Size: L45cm W38cm H77cm

Size: L78cm W36cm H72cm

No. TJ18-058 仿真松树 Artificial Pine Bonsai Size::L60cm W40cm H58cm

No. TJ25-076 仿真松树 Artificial Pine Bonsai Size:: L66cm W50cm H76cm

No.TG20-079

仿真松树 Artificial Pine Bonsai Size: L80cm W70cm H79cm

Size: L90cm W63cm H139cm