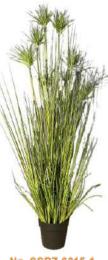

#### **ARTIFICIAL GRASS BONSAI**

No. SSPZ-6093-2 绿色斑纹草 Artificial Green Striped Size: 180cm

No. SSPZ-6094-2 绿色斑纹草 Artificial Green Striped Size: 150cm

No. SSPZ-6095-2 绿色斑纹草 Artificial Green Striped Size: 120cm

No. SSPZ-6096-2 绿色斑纹草 Artificial Green Striped Size: 90cm

No. SSPZ-6025-7 斑纹草盆景 Artificial Green Striped Size: 110cm

No. SSPZ-6086 斑纹草盆景 Artificial Green Striped Size: 60cm

No. SSPZ-6136-3 纯草盆景 (绿色) Artificial Grass Bonsai (Green) Size:90cm

No. SSPZ-6136-3 纯草盆景 (白色) Artificial Grass Bonsai (White) Size : 90cm

No. SSPZ-6136-1 纯草盆景 (秋色) Artificial Grass Bonsai (Autumn) Size: 90cm

No. SSPZ-6135-3 纯草盆景 (绿色) Artificial Grass Bonsai (Green) Size:120cm

No. SSPZ-6134-3 纯草盆景 (绿色) Artificial Grass Bonsai (Green) Size:150cm

No. SSPZ-6133-3 纯草盆景 (绿色) 3.1 Artificial Grass Bonsai (Green) Size: 180cm