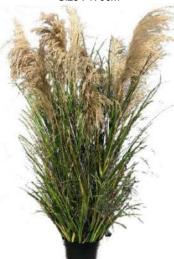

No. QY-0031 13头天然芦苇盆景 Artificial Reed Bonsai (Autumn) Size:186cm

No. QY-0031 13头天然芦苇盆景 Artificial Reed Bonsai (Autumn Green) Size:186cm

No. QY-0032 7头天然芦苇盆景 Artificial Reed Bonsai (Autumn Green) Size:173cm

No. QY-0060 7头天然芦苇盆景 Artificial Reed Bonsai (Autumn Green) Size:110cm

No. QY-0061 7头天然芦苇盆景 Artificial Reed Bonsai ( Autumn Green ) Size: 90cm

No. QY-0031 7头天然芦苇盆景 Artificial Reed Bonsai (Green) Size:186cm

No. QY-0060 7头天然芦苇盆景 Artificial Reed Bonsai (Pink) Size:186cm