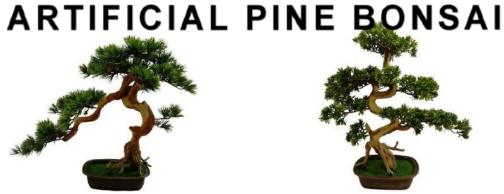

#### **ARTIFICIAL PINE BONSAI**

No. TJ02-029 仿真松树 Artificial Pine Bonsai Size: L40cm W35cm H29cm

No. TJ18-029 仿真松树 Artificial Pine Bonsai Size: L40cm W35cm H29cm

No. TJ23-029 仿真松树 Artificial Pine Bonsai Size: L40cm W35cm H29cm