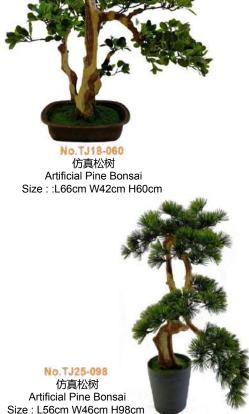

#### **ARTIFICIAL PINE BONSAI**

No. TJ02-048 仿真松树 Artificial Pine Bonsai Size: L75cm W35cm H48cm

No. TJ15-055 仿真松树 Artificial Pine Bonsai Size: L60cm W36cm H60cm

No. TG18-065 仿真松树 Artificial Pine Bonsai Size: L115cm W52cm H75cm

No. TJ18-048 仿真松树 Artificial Pine Bonsai Size :L75cm W35cm H48cm

No.TG21-055T 仿真松树 Artificial Pine Bonsai Size: L60cm W36cm H60cm

**No. TH23-065** 仿真松树 Artificial Pine Bonsai Size : L115cm W52cm H75cm

**No. TJ23-048** 仿真松树 Artificial Pine Bonsai Size : :L75cm W35cm H48cm

No. TH23-055 仿真松树 Artificial Pine Bonsai Size: L60cm W36cm H60cm

No.TJ25-065 仿真松树 Artificial Pine Bonsai Size: L115cm W52cm H75cm

No. TJ25-048 仿真松树 Artificial Pine Bonsai Size : :L75cm W35cm H48cm

No. TJ25-055 仿真松树 Artificial Pine Bonsai Size: L60cm W36cm H60cm