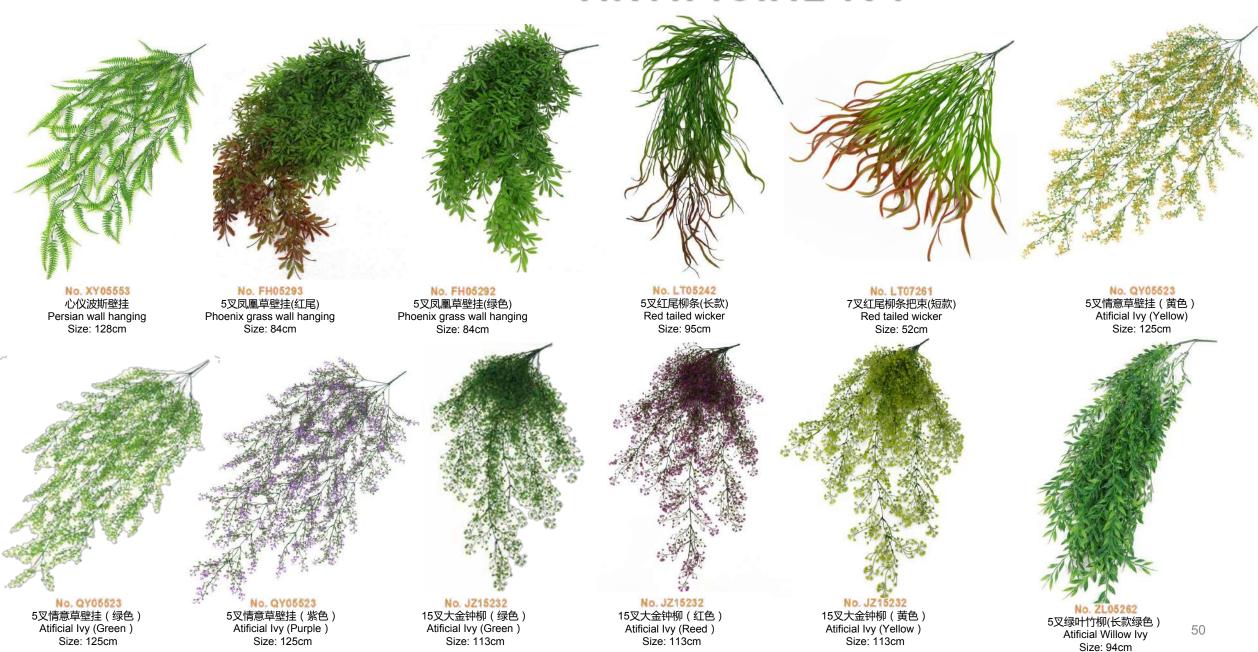

No. BS05513

No. DL05001 5头吊兰(深色)多支 Great Persian wall hanging Size: 62cm

No. JY05577 5叉蕨叶藤 5 branch fern leaf vine Size: 63cm

No. DL05002 5头吊兰(浅色)多支 Great Persian wall hanging Size: 62cm

5叉柳条(深绿) Willow ivy Size: 95cm

No. LY05479 5叉柳叶藤(绿色) 5 fork willow leaf vine (green) Size: 80.5cm

Willow ivy

Size: 95cm

No. LY05479 5叉柳叶藤(灰白) 5 fork willow leaf vine (gray and white) Size: 80.5cm

No.DG10243 10叉地瓜叶壁挂 10 forks Sweet potato leaf wall hanging Size: 85cm

Size: 82cm

Size: 86cm

Size: 86cm

Size: 90cm

Size: 82cm

Size: 82cm

Size: 100cm

Size: 76cm

Size: 107cm

(Green/Red)

Size: 78cm

Size: 82cm

Size: 70cm

Size: 70cm

hanging

Size: 70cm

No. WH00545 无花果藤条(粉色) Red tailed wicker(Pink) Size: 91cm

No. WH00545 无花果藤条(白色) Red tailed wicker(White) Size: 91cm

No. WH00545 无花果藤条(紫色) Red tailed wicker(Purple) Size: 91cm

无花果藤条(绿色) Red tailed wicker(Green) Size: 91cm

No. WZ15543 15叉文竹壁挂 Bamboo wall hanging Size: 108cm

No. FY06602 6叉塑料枫叶壁挂(绿色) Maple wall hanging Size: 103cm

No. FY06602 6叉塑料枫叶壁挂(红色) Maple wall hanging Size: 103cm

No. DG12579 12叉地瓜叶壁挂 Sweet potato leaf wall hanging Size: 100cm

No. **QY12580** 12叉青叶绿萝壁挂 Green dill wall hanging Size: 100cm

No. MT12581 12叉马蹄叶壁挂 Horseshoe leaf wall hanging Size: 100cm

No.XG12582 12叉西瓜叶壁挂 Watermelon leaf wall hanging Size: 100cm

No. HY12583 12叉花叶绿萝壁挂 Green dill wall hanging Size: 100cm