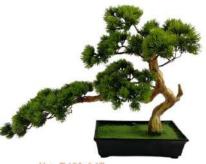

#### **ARTIFICIAL PINE BONSAI**

No. TJ02-029 仿真松树 Artificial Pine Bonsai Size: L40cm W35cm H29cm

No. TJ18-029 仿真松树 Artificial Pine Bonsai Size: L40cm W35cm H29cm

No. TJ23-029 仿真松树 Artificial Pine Bonsai Size: L40cm W35cm H29cm

No. TJ25-029 仿真松树 Artificial Pine Bonsai Size: L40cm W35cm H29cm

No. TJ02-030 仿真松树 Artificial Pine Bonsai Size: L35cm W18cm H30cm

No. TJ18-030 仿真松树 Artificial Pine Bonsai Size: L35cm W18cm H30cm

No. TJ23-030 仿真松树 Artificial Pine Bonsai Size: L35cm W18cm H30cm

No. TJ25-030 仿真松树 Artificial Pine Bonsai Size: L35cm W18cm H30cm

No. TJ02-032 仿真松树 Artificial Pine Bonsai Size: L30cm W22cm H32cm

No. TJ18-032 仿真松树 Artificial Pine Bonsai Size: L30cm W22cm H32cm

No. TJ18-032 仿真松树 Artificial Pine Bonsai Size: L30cm W22cm H32cm

No. TJ25-032 仿真松树 Artificial Pine Bonsai Size: L30cm W22cm H32cm

No. TJ02-033 仿真松树 Artificial Pine Bonsai Size: L35cm W20cm H33cm

No. TJ18-033 仿真松树 Artificial Pine Bonsai Size: L35cm W20cm H33cm

No. TJ23-033 仿真松树 Artificial Pine Bonsai Size: L35cm W20cm H33cm

## **ARTIFICIAL PINE BONSAI**

No. TJ25-033 仿真松树 Artificial Pine Bonsai Size: L35cm W20cm H33cm

No. TJ02-034 仿真松树 Artificial Pine Bonsai Size: L38cm W33cm H34cm

No. TJ18-034 仿真松树 Artificial Pine Bonsai Size : L38cm W33cm H34cm

No. TJ23-034 仿真松树 Artificial Pine Bonsai Size: L38cm W33cm H34cm

**No. TJ25-034** 仿真松树 Artificial Pine Bonsai Size : L38cm W33cm H34cm

No. TJ02-046 仿真松树 Artificial Pine Bonsai Size: L48cm W36cm H43cm

No.TJ15-046 仿真松树 Artificial Pine Bonsai Size: L48cm W36cm H43cm

No. TJ18-046 仿真松树 Artificial Pine Bonsai Size: L48cm W36cm H43cm

No. TJ23-046 仿真松树 Artificial Pine Bonsai Size: L48cm W36cm H43cm

No. TJ25-046 仿真松树 Artificial Pine Bonsai Size: L48cm W36cm H43cm

No. TJ02-047 仿真松树 Artificial Pine Bonsai Size: L56cm W30cm H47cm

No. TJ15-047 仿真松树 Artificial Pine Bonsai Size: L56cm W30cm H47cm

No.TJ18-047 仿真松树 Artificial Pine Bonsai Size: L56cm W30cm H47cm

No. TJ23-047 仿真松树 Artificial Pine Bonsai Size: L56cm W30cm H47cm

No. TJ25-047 仿真松树 36 Artificial Pine Bonsai Size: L56cm W30cm H47cm

#### **ARTIFICIAL PINE BONSAI**

No. TJ02-048 仿真松树 Artificial Pine Bonsai Size: L75cm W35cm H48cm

No. TJ15-055 仿真松树 Artificial Pine Bonsai Size: L60cm W36cm H60cm

No. TG18-065 仿真松树 Artificial Pine Bonsai Size: L115cm W52cm H75cm

No. TJ18-048 仿真松树 Artificial Pine Bonsai Size :L75cm W35cm H48cm

No.TG21-055T 仿真松树 Artificial Pine Bonsai Size: L60cm W36cm H60cm

**No. TH23-065** 仿真松树 Artificial Pine Bonsai Size : L115cm W52cm H75cm

**No. TJ23-048** 仿真松树 Artificial Pine Bonsai Size : :L75cm W35cm H48cm

No. TH23-055 仿真松树 Artificial Pine Bonsai Size: L60cm W36cm H60cm

No.TJ25-065 仿真松树 Artificial Pine Bonsai Size: L115cm W52cm H75cm

No. TJ25-048 仿真松树 Artificial Pine Bonsai Size : :L75cm W35cm H48cm

No. TJ25-055 仿真松树 Artificial Pine Bonsai Size: L60cm W36cm H60cm

No. TJ02-068 仿真松树 Artificial Pine Bonsai Size: L75cm W45cm H70cm

No. TJ02-055 仿真松树 Artificial Pine Bonsai Size: L60cm W36cm H60cm

No. TG15-065 仿真松树 Artificial Pine Bonsai Size : L115cm W52cm H75cm

No. TJ15-066 仿真松树 37 Artificial Pine Bonsai Size: L75cm W45cm H70cm

No. TG21-066T 仿真松树 Artificial Pine Bonsai Size: L75cm W45cm H70cm

No.TJ25-068 仿真松树 Artificial Pine Bonsai Size::L60cm W34cm H68cm

No. TJ25-071 仿真松树 Artificial Pine Bonsai Size: L52cm W50cm H71cm

仿真松树 Artificial Pine Bonsai Size: L75cm W45cm H70cm

No.TJ02-071 仿真松树 Artificial Pine Bonsai Size: L52cm W50cm H71cm

No. TJ02-075 仿真松树 Artificial Pine Bonsai Size: L90cm W40cm H75cm

No. TJ25-066 仿真松树 Artificial Pine Bonsai Size::L75cm W35cm H48cm

No. TH23-055 仿真松树 Artificial Pine Bonsai Size: L52cm W50cm H71cm

No. TJ15-075 仿真松树 Artificial Pine Bonsai Size: L90cm W40cm H75cm

No. TJ02-068 仿真松树 Artificial Pine Bonsai Size::L60cm W34cm H68cm

No. TJ18-071 仿真松树 Artificial Pine Bonsai Size: L52cm W50cm H71cm

No. TJ23-075 仿真松树 Artificial Pine Bonsai Size: L90cm W40cm H75cm

No. TJ23-068 仿真松树 Artificial Pine Bonsai Size::L60cm W34cm H68cm

No. TJ23-071 仿真松树 Artificial Pine Bonsai Size: L52cm W50cm H71cm

No. TJ25-075 38 仿真松树 Artificial Pine Bonsai Size: L90cm W40cm H75cm

## **ARTIFICIAL PINE BONSAI**

No. TJ02-089 仿真松树 Artificial Pine Bonsai Size: L65cm W36cm H85cm

No. TH23-089 仿真松树 Artificial Pine Bonsai Size: L65cm W36cm H85cm

No. TJ18-056 仿真松树 Artificial Pine Bonsai Size::L66cm W40cm H48cm

No. TH23-077

仿真松树

Artificial Pine Bonsai

Size: L45cm W38cm H77cm

Size: L78cm W36cm H72cm

No. TJ18-058 仿真松树 Artificial Pine Bonsai Size::L60cm W40cm H58cm

No. TJ25-076 仿真松树 Artificial Pine Bonsai Size:: L66cm W50cm H76cm

No.TG20-079

仿真松树 Artificial Pine Bonsai Size: L80cm W70cm H79cm

Size: L90cm W63cm H139cm