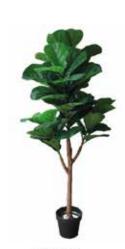

## RTIFICIAL FICUS LYRATA

No.RS001 No.RS002 琴叶榕 琴叶榕 Ficus lyrata Ficus lyrata Size: 45cm 9 Lvs Size: 60cm 16 Lvs

No.RS003 琴叶榕 Ficus lyrata Size: 90cm 25 Lvs

琴叶榕 Ficus lyrata Size: 100cm 34 Lvs

琴叶榕 Ficus lyrata Size: 155cm 93 Lvs

No.RS014 琴叶榕 Ficus lyrata Size: 145cm 59 Lvs

No.RS008 琴叶榕 Ficus lyrata Size: 95cm 3 Branch

No.RS016 琴叶榕

No.RS010 琴叶榕 Ficus lyrata Size: 150cm

No.RS011 琴叶榕 Ficus lyrata Size: 120cm 4 Head

No.RS012 琴叶榕 Ficus lyrata Size: 180cm 59 Lvs

No.RS013 琴叶榕 Ficus lyrata Size: 168cm 52 Lvs

No.RS015 琴叶榕 Ficus lyrata Size: 180cm 125 Lvs

Ficus lyrata Size: 200cm 61 Lvs