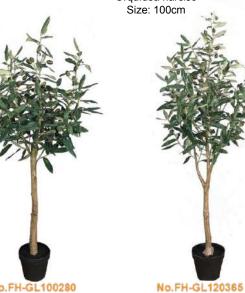

No.PZ-DH020 跳舞兰 Dancing orchid Size: 100cm

No.FH-GL90205 尤橄榄树 Olive Tree Size: 90cm 205 Lvs

No.PZ-DH002 水仙花大球兰 Orquídea narciso Size: 100cm

No.FH-GL100280 尤橄榄树 Olive Tree

Size: 100cm 280 Lvs

尤橄榄树 Olive Tree Size: 120cm 365 Lvs