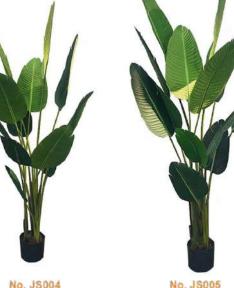

## **ARTIFICIAL BANANA TREE**

No. JS006

旅人蕉

Banana Tree

Size: 220cm 13 Lvs

No. J5008 彩色旅人蕉 Banana Tree Size: 120cm 8 Lvs

No. JS027

美人蕉

Banana Tree

Size: 150cm 15Lvs

No. JS009 彩色旅人蕉 Banana Tree Size: 160cm 10 Lvs

No. JS005 旅人蕉 Banana Tree Size: 245cm 18 Lvs

No. JS001 旅人蕉 Banana Tree Size: 80cm 6 Lvs

No. JS028 美人蕉 Banana Tree Size: 160cm 21 Lvs

No. JS002 旅人蕉 Banana Tree Size: 120cm 8 Lvs

No. JS003 旅人蕉 Banana Tree

No. JS029 美人蕉 Banana Tree Size: 180cm 24 Lvs

No. JS005 旅人蕉 Banana Tree Size: 205cm 13 Lvs

Banana Tree

Size: 210cm 28 Lvs

No. JS026 旅人蕉 Banana Tree Size: 230cm

## **ARTIFICIAL BANANA TREE**

Size: 260cm 27 Lvs

Size: 300cm 27 Lvs

Size: 220cm 19 Lvs

Size: 160cm 27 Lvs

单杆旅人蕉

No. JS010 单杆旅人蕉 Banana Tree Size: 100cm 5 Lvs

单杆旅人蕉 Banana Tree Size: 500cm 45 Lvs