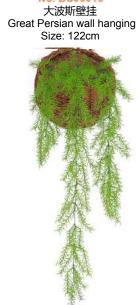

No. BS05513

No. DL05001 5头吊兰(深色)多支 Great Persian wall hanging Size: 62cm

No. JY05577 5叉蕨叶藤 5 branch fern leaf vine Size: 63cm

No. DL05002 5头吊兰(浅色)多支 Great Persian wall hanging Size: 62cm

5叉柳条(深绿) Willow ivy Size: 95cm