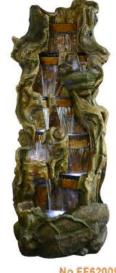

## ARTIFICIAL ROCKERY

No ST002 仿真假山 Artificial Rockery Size: H 240cm X L 180cm X W100cm

No FF52002 仿真假山 Artificial Rockery Size: H 105cm X L58cm X W 57cm

仿真假山 Artificial Rockery Size: H 300cm X L 100cm X W100cm

No FF806 仿真假山 Artificial Rockery

No FF52001

仿真假山

Artificial Rockery

Size: H 100cm X L48cm X W 37cm

No FF823 仿真假山 Artificial Rockery

No FF62002 仿真假山 Artificial Rockery Size: H 150cm X L 60cm X W 60cm

No FF62009 仿真假山 Artificial Rockery Size: H 221cm X L 90cm X W 76cm

No FF837 仿真假山 Artificial Rockery Size: H 93cm X L 50cm X W 26cm Size: H 148cm X L52 cm X W 66cm Size: H 149cm X L 420cm X W 128cm

No FF829 仿真假山 Artificial Rockery Size: H 47cm X L 97cm X W 50cm