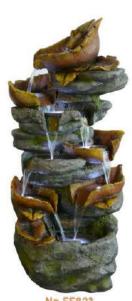

## ARTIFICIAL ROCKERY

No ST002 仿真假山 Artificial Rockery Size: H 240cm X L 180cm X W100cm

No FF52002 仿真假山 Artificial Rockery Size: H 105cm X L58cm X W 57cm

仿真假山 Artificial Rockery Size: H 300cm X L 100cm X W100cm