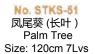

No. STKS-31 5杆套胶管 Palm Tree Size: 140cm 16Lvs

No.STKS-45 散尾葵 Palm Tree Size: 300cm 42 Lvs

No. STKS-47 凤尾葵 Palm Tree Size: 180cm 18Lvs

No. STKS-37 连心葵 Palm Tree Size: 180cm 19 Lvs

No. STKS-48 凤尾葵 Palm Tree Size: 200cm 21Lvs

No. STKS-44 PU杆散尾葵 PU Palm Tree

No. STKS-49 凤尾葵 Palm Tree Size: 300cm 21Lvs

No. STKS-34 连心葵 Palm Tree Size: 160cm 30 Lvs

Palm Tree Size: 160cm 10Lvs

No. STKS-46

No. STKS-53 凤尾葵 Palm Tree Size: 200cm 12Lvs

No. STKS-52 凤尾葵 Palm Tree Size: 160cm 13Lvs