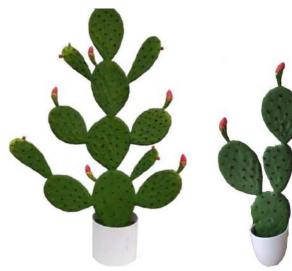

# 仿真仙人掌 | ARTIFICIAL CACTUS

No. XRZ001 仿真仙人掌 Artificial cactus Size:19/29/39 cm

No. XRZ002 仿真仙人掌 Artificial cactus Size:21cm / 29 cm / 39cm

No. XRZ016 仿真仙人掌 Artificial cactus Size:200cm

No. XRZ015 仿真仙人掌 Artificial cactus Size:170cm