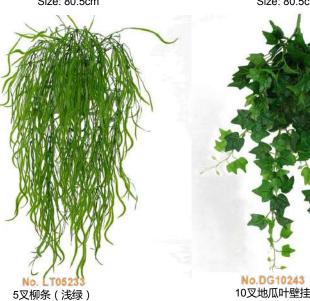

No. BS05513

No. DL05001 5头吊兰(深色)多支 Great Persian wall hanging Size: 62cm

No. JY05577 5叉蕨叶藤 5 branch fern leaf vine Size: 63cm

No. DL05002 5头吊兰(浅色)多支 Great Persian wall hanging Size: 62cm

5叉柳条(深绿) Willow ivy Size: 95cm

No. LY05479 5叉柳叶藤(绿色) 5 fork willow leaf vine (green) Size: 80.5cm

Willow ivy

Size: 95cm

No. LY05479 5叉柳叶藤(灰白) 5 fork willow leaf vine (gray and white) Size: 80.5cm

No.DG10243 10叉地瓜叶壁挂 10 forks Sweet potato leaf wall hanging Size: 85cm