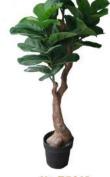

## RTIFICIAL FICUS LYRATA

No.RS001 No.RS002 琴叶榕 琴叶榕 Ficus lyrata Ficus lyrata Size: 45cm 9 Lvs Size: 60cm 16 Lvs

No.RS003 琴叶榕 Ficus lyrata Size: 90cm 25 Lvs

琴叶榕 Ficus lyrata Size: 100cm 34 Lvs

琴叶榕 Ficus lyrata Size: 155cm 93 Lvs

No.RS014 琴叶榕 Ficus lyrata Size: 145cm 59 Lvs

No.RS008 琴叶榕 Ficus lyrata Size: 95cm 3 Branch

No.RS016 琴叶榕

No.RS010 琴叶榕 Ficus lyrata Size: 150cm

No.RS011 琴叶榕 Ficus lyrata Size: 120cm 4 Head

No.RS012 琴叶榕 Ficus lyrata Size: 180cm 59 Lvs

No.RS013 琴叶榕 Ficus lyrata Size: 168cm 52 Lvs

No.RS015 琴叶榕 Ficus lyrata Size: 180cm 125 Lvs

Ficus lyrata Size: 200cm 61 Lvs