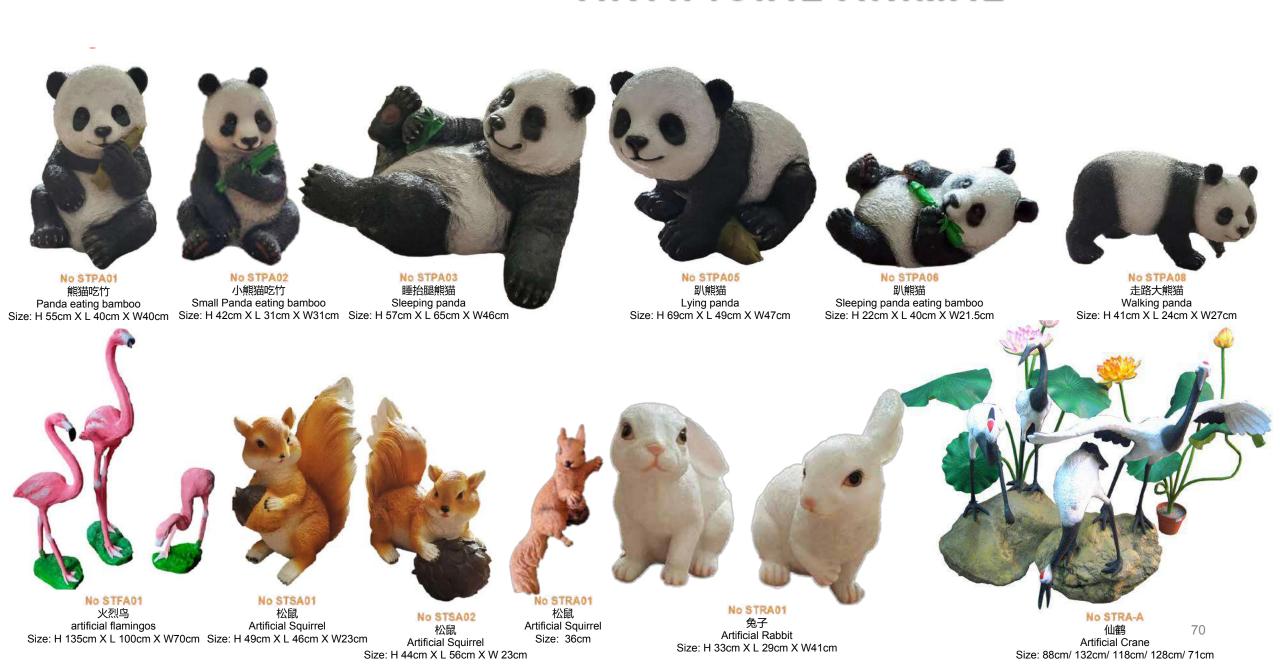

l



No. STCQ019 定制草墙 Customized Grass Wall



定制草墙 Customized Grass Wall

## **ARTIFICIAL BAMBOO**



Size: 120cm

#### **ARTIFICIAL BAMBOO**



No B-1016 仿真竹子 21 pcs Real bamboo trunks Size: 150cm H x 80cm



的真竹子 25 pcs Real bamboo trunks Size: 120cm Hx80cmW



No B-1017 仿真竹子 26 pcs Real bamboo trunks Size: 200cm H x 80cm

No B-1021

仿真竹子

1 pcs Real bamboo trunks

Size: 150cm



No B 1022 仿真竹子 1 pcs Real bamboo trunks Size: 180cm



No B-1018 仿真竹子 26 pcs Real bamboo trunks Size: 120cm H x 100cm



No B-1023 仿真竹子 1 pcs Real bamboo trunks Size: 200 cm



仿真竹子
18 pcs Real bamboo trunks
Size: 150cmHx50cmW

仿真竹子

1 pcs Real bamboo trunks

Size: 280 cm





No B-1020 仿真竹子 18 pcs Real bamboo trunks Size: 250cmHx50cm W



仿真竹子 1 pcs Real bamboo trunks Size: 120 cm

#### **ARTIFICIAL ANIMAL**



## ARTIFICIAL ROCKERY



No ST002 仿真假山 Artificial Rockery Size: H 240cm X L 180cm X W100cm



No FF52002 仿真假山 Artificial Rockery Size: H 105cm X L58cm X W 57cm



仿真假山 Artificial Rockery Size: H 300cm X L 100cm X W100cm



No FF806 仿真假山 Artificial Rockery

No FF52001

仿真假山

Artificial Rockery

Size: H 100cm X L48cm X W 37cm



No FF823 仿真假山 Artificial Rockery



No FF62002 仿真假山 Artificial Rockery Size: H 150cm X L 60cm X W 60cm



No FF62009 仿真假山 Artificial Rockery Size: H 221cm X L 90cm X W 76cm



No FF837 仿真假山 Artificial Rockery Size: H 93cm X L 50cm X W 26cm Size: H 148cm X L52 cm X W 66cm Size: H 149cm X L 420cm X W 128cm



No FF829 仿真假山 Artificial Rockery Size: H 47cm X L 97cm X W 50cm

## **ARTIFICIAL LIGHT TREE**



No SLT001 仿真1944灯树 Artificial light tree Size: H 250cm X W 180c