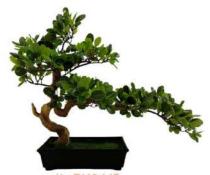

#### **ARTIFICIAL PINE BONSAI**

No. TJ02-029 仿真松树 Artificial Pine Bonsai Size: L40cm W35cm H29cm

No. TJ18-029 仿真松树 Artificial Pine Bonsai Size: L40cm W35cm H29cm

No. TJ23-029 仿真松树 Artificial Pine Bonsai Size: L40cm W35cm H29cm

No. TJ25-029 仿真松树 Artificial Pine Bonsai Size: L40cm W35cm H29cm

No. TJ02-030 仿真松树 Artificial Pine Bonsai Size: L35cm W18cm H30cm

No. TJ18-030 仿真松树 Artificial Pine Bonsai Size: L35cm W18cm H30cm

No. TJ23-030 仿真松树 Artificial Pine Bonsai Size: L35cm W18cm H30cm

No. TJ25-030 仿真松树 Artificial Pine Bonsai Size: L35cm W18cm H30cm

No. TJ02-032 仿真松树 Artificial Pine Bonsai Size: L30cm W22cm H32cm

No. TJ18-032 仿真松树 Artificial Pine Bonsai Size: L30cm W22cm H32cm

No. TJ18-032 仿真松树 Artificial Pine Bonsai Size: L30cm W22cm H32cm

No. TJ25-032 仿真松树 Artificial Pine Bonsai Size: L30cm W22cm H32cm

No. TJ02-033 仿真松树 Artificial Pine Bonsai Size: L35cm W20cm H33cm

No. TJ18-033 仿真松树 Artificial Pine Bonsai Size: L35cm W20cm H33cm

No. TJ23-033 仿真松树 Artificial Pine Bonsai Size: L35cm W20cm H33cm

## **ARTIFICIAL PINE BONSAI**

No. TJ25-033 仿真松树 Artificial Pine Bonsai Size: L35cm W20cm H33cm

No. TJ02-034 仿真松树 Artificial Pine Bonsai Size: L38cm W33cm H34cm

No. TJ18-034 仿真松树 Artificial Pine Bonsai Size : L38cm W33cm H34cm

No. TJ23-034 仿真松树 Artificial Pine Bonsai Size: L38cm W33cm H34cm

**No. TJ25-034** 仿真松树 Artificial Pine Bonsai Size : L38cm W33cm H34cm

No. TJ02-046 仿真松树 Artificial Pine Bonsai Size: L48cm W36cm H43cm

No.TJ15-046 仿真松树 Artificial Pine Bonsai Size: L48cm W36cm H43cm

No. TJ18-046 仿真松树 Artificial Pine Bonsai Size: L48cm W36cm H43cm

No. TJ23-046 仿真松树 Artificial Pine Bonsai Size: L48cm W36cm H43cm

No. TJ25-046 仿真松树 Artificial Pine Bonsai Size: L48cm W36cm H43cm

No. TJ02-047 仿真松树 Artificial Pine Bonsai Size: L56cm W30cm H47cm

No. TJ15-047 仿真松树 Artificial Pine Bonsai Size: L56cm W30cm H47cm

No.TJ18-047 仿真松树 Artificial Pine Bonsai Size: L56cm W30cm H47cm

No. TJ23-047 仿真松树 Artificial Pine Bonsai Size: L56cm W30cm H47cm

No. TJ25-047 仿真松树 36 Artificial Pine Bonsai Size: L56cm W30cm H47cm

#### **ARTIFICIAL PINE BONSAI**

No. TJ02-048 仿真松树 Artificial Pine Bonsai Size: L75cm W35cm H48cm

No. TJ15-055 仿真松树 Artificial Pine Bonsai Size: L60cm W36cm H60cm

No. TG18-065 仿真松树 Artificial Pine Bonsai Size: L115cm W52cm H75cm

No. TJ18-048 仿真松树 Artificial Pine Bonsai Size :L75cm W35cm H48cm

No.TG21-055T 仿真松树 Artificial Pine Bonsai Size: L60cm W36cm H60cm

**No. TH23-065** 仿真松树 Artificial Pine Bonsai Size : L115cm W52cm H75cm

**No. TJ23-048** 仿真松树 Artificial Pine Bonsai Size : :L75cm W35cm H48cm

No. TH23-055 仿真松树 Artificial Pine Bonsai Size: L60cm W36cm H60cm

No.TJ25-065 仿真松树 Artificial Pine Bonsai Size: L115cm W52cm H75cm

No. TJ25-048 仿真松树 Artificial Pine Bonsai Size : :L75cm W35cm H48cm

No. TJ25-055 仿真松树 Artificial Pine Bonsai Size: L60cm W36cm H60cm

No. TJ02-068 仿真松树 Artificial Pine Bonsai Size: L75cm W45cm H70cm

No. TJ02-055 仿真松树 Artificial Pine Bonsai Size: L60cm W36cm H60cm

No. TG15-065 仿真松树 Artificial Pine Bonsai Size : L115cm W52cm H75cm

No. TJ15-066 仿真松树 37 Artificial Pine Bonsai Size: L75cm W45cm H70cm

No. TG21-066T 仿真松树 Artificial Pine Bonsai Size: L75cm W45cm H70cm

No.TJ25-068 仿真松树 Artificial Pine Bonsai Size::L60cm W34cm H68cm

No. TJ25-071 仿真松树 Artificial Pine Bonsai Size: L52cm W50cm H71cm

仿真松树 Artificial Pine Bonsai Size: L75cm W45cm H70cm

No.TJ02-071 仿真松树 Artificial Pine Bonsai Size: L52cm W50cm H71cm

No. TJ02-075 仿真松树 Artificial Pine Bonsai Size: L90cm W40cm H75cm

No. TJ25-066 仿真松树 Artificial Pine Bonsai Size::L75cm W35cm H48cm

No. TH23-055 仿真松树 Artificial Pine Bonsai Size: L52cm W50cm H71cm

No. TJ15-075 仿真松树 Artificial Pine Bonsai Size: L90cm W40cm H75cm

No. TJ02-068 仿真松树 Artificial Pine Bonsai Size::L60cm W34cm H68cm

No. TJ18-071 仿真松树 Artificial Pine Bonsai Size: L52cm W50cm H71cm

No. TJ23-075 仿真松树 Artificial Pine Bonsai Size: L90cm W40cm H75cm

No. TJ23-068 仿真松树 Artificial Pine Bonsai Size::L60cm W34cm H68cm

No. TJ23-071 仿真松树 Artificial Pine Bonsai Size: L52cm W50cm H71cm

No. TJ25-075 38 仿真松树 Artificial Pine Bonsai Size: L90cm W40cm H75cm

## **ARTIFICIAL PINE BONSAI**

No. TJ02-089 仿真松树 Artificial Pine Bonsai Size: L65cm W36cm H85cm

No. TH23-089 仿真松树 Artificial Pine Bonsai Size: L65cm W36cm H85cm

No. TJ18-056 仿真松树 Artificial Pine Bonsai Size::L66cm W40cm H48cm

No. TH23-077

仿真松树

Artificial Pine Bonsai

Size: L45cm W38cm H77cm

Size: L78cm W36cm H72cm

No. TJ18-058 仿真松树 Artificial Pine Bonsai Size::L60cm W40cm H58cm

No. TJ25-076 仿真松树 Artificial Pine Bonsai Size:: L66cm W50cm H76cm

No.TG20-079

仿真松树 Artificial Pine Bonsai Size: L80cm W70cm H79cm

Size: L90cm W63cm H139cm