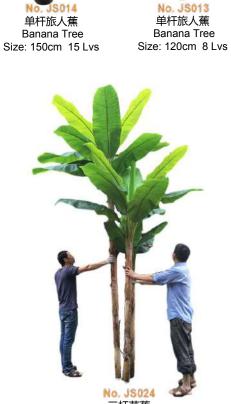

## **ARTIFICIAL BANANA TREE**

No. JS006

旅人蕉

Banana Tree

Size: 220cm 13 Lvs

No. J5008 彩色旅人蕉 Banana Tree Size: 120cm 8 Lvs

No. JS027

美人蕉

Banana Tree

Size: 150cm 15Lvs

No. JS009 彩色旅人蕉 Banana Tree Size: 160cm 10 Lvs

No. JS005 旅人蕉 Banana Tree Size: 245cm 18 Lvs

No. JS001 旅人蕉 Banana Tree Size: 80cm 6 Lvs

No. JS028 美人蕉 Banana Tree Size: 160cm 21 Lvs