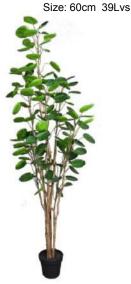

## RTIFICIAL FICUS LYRATA

No.RS001 No.RS002 琴叶榕 琴叶榕 Ficus lyrata Ficus lyrata Size: 45cm 9 Lvs Size: 60cm 16 Lvs

No.RS003 琴叶榕 Ficus lyrata Size: 90cm 25 Lvs

琴叶榕 Ficus lyrata Size: 100cm 34 Lvs

琴叶榕 Ficus lyrata Size: 155cm 93 Lvs