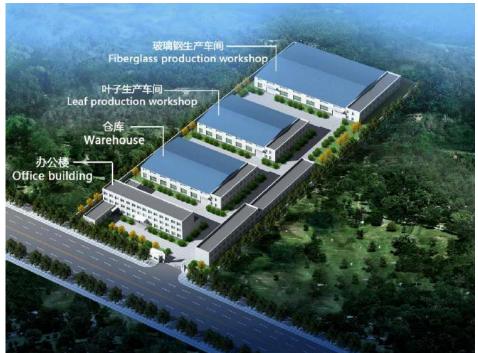

SONGTAO Artificial Trees are combine arts crafts and original arboreal sculpture from our founders. Life-size and true to scale, each tree perfectly "captures" the nuances of silhouette, trunk, branch, bark and limb structure.

SONGTAO have been specified for artificial tree more than 22years, successfully executed and completed for a worldwide audience project. Specialize production artificial tree/artificial plants/artificial flowers/green wall/rockery/sculpture etc., we own our three factory and have more then 2000items designs in our showroom.

Feel free to contact me for additional information. Thank you in advance for reviewing this material. We look forward to hearing from you in the near future.

| W  | <del>/                                    </del> |       | *   | 仿真波斯草<br>Art