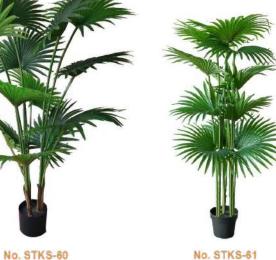

No. STKS-50 凤尾葵 (长叶)

No.STKS-45 散尾葵 Palm Tree Size: 250cm

No. STKS-64

PU杆二杆葵树

Palm Tree

Size: 260cm 30Lvs

No. STKS-55 小葵树 Palm Tree Size: 120cm 7 Lvs

No. STKS-64 PU杆三杆葵树 Palm Tree Size: 260cm 30Lvs

No. STKS-70 五指葵 Palm Tree Size: 150cm 48 Lvs

No. STKS-57 小葵树 Palm Tree Size: 150cm 15 Lvs

No. STKS-58 小葵树 Palm Tree Size: 160cm 21 Lvs

No. STKS-60 小葵树 Palm Tree Size: 150cm 12 Lvs

手感扇葵树 Palm Tree

No. STKS-71 五指葵 Palm Tree Size: 110cm 20 Lvs