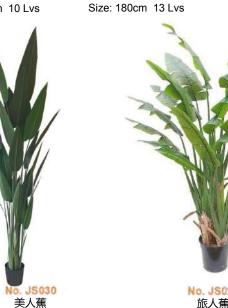

## **ARTIFICIAL BANANA TREE**

No. JS006

旅人蕉

Banana Tree

Size: 220cm 13 Lvs

No. J5008 彩色旅人蕉 Banana Tree Size: 120cm 8 Lvs

No. JS027

美人蕉

Banana Tree

Size: 150cm 15Lvs

No. JS009 彩色旅人蕉 Banana Tree Size: 160cm 10 Lvs

No. JS005 旅人蕉 Banana Tree Size: 245cm 18 Lvs

No. JS001 旅人蕉 Banana Tree Size: 80cm 6 Lvs

No. JS028 美人蕉 Banana Tree Size: 160cm 21 Lvs

No. JS002 旅人蕉 Banana Tree Size: 120cm 8 Lvs

No. JS003 旅人蕉 Banana Tree

No. JS029 美人蕉 Banana Tree Size: 180cm 24 Lvs

No. JS005 旅人蕉 Banana Tree Size: 205cm 13 Lvs

Banana Tree

Size: 210cm 28 Lvs

No. JS026 旅人蕉 Banana Tree Size: 230cm

## **ARTIFICIAL BANANA TREE**

Size: 260cm 27 Lvs

Size: 300cm 27 Lvs

Size: 220cm 19 Lvs

Size: 160cm 27 Lvs

单杆旅人蕉

No. JS010 单杆旅人蕉 Banana Tree Size: 100cm 5 Lvs

单杆旅人蕉 Banana Tree Size: 500cm 45 Lvs