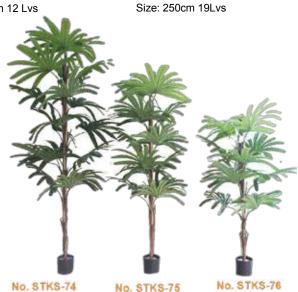

No. STKS-72 五指葵 Palm Tree Size: 160cm 24 Lvs

No. STKS-75 Palm Tree Size: 180cm 18 Lvs Size: 150cm 15 Lvs Size: 120cm 12 Lvs

五指葵

Palm Tree

No. STKS-76 五指葵 Palm Tree