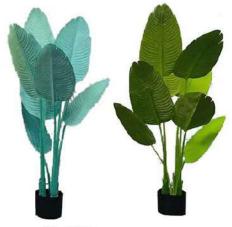

## **ARTIFICIAL BANANA TREE**

No. JS006

旅人蕉

Banana Tree

Size: 220cm 13 Lvs

No. J5008 彩色旅人蕉 Banana Tree Size: 120cm 8 Lvs

No. JS027

美人蕉

Banana Tree

Size: 150cm 15Lvs

No. JS009 彩色旅人蕉 Banana Tree Size: 160cm 10 Lvs

No. JS005 旅人蕉 Banana Tree Size: 245cm 18 Lvs

No. JS001 旅人蕉 Banana Tree Size: 80cm 6 Lvs

No. JS028 美人蕉 Banana Tree Size: 160cm 21 Lvs

No. JS002 旅人蕉 Banana Tree Size: 120cm 8 Lvs

No. JS003 旅人蕉 Banana Tree

No. JS029 美人蕉 Banana Tree Size: 180cm 24 Lvs

No. JS005 旅人蕉 Banana Tree Size: 205cm 13 Lvs

Banana Tree

Size: 210cm 28 Lvs

No. JS026 旅人蕉 Banana Tree Size: 230cm

## **ARTIFICIAL BANANA TREE**

Size: 260cm 27 Lvs

Size: 300cm 27 Lvs

Size: 220cm 19 Lvs

Size: 160cm 27 Lvs

单杆旅人蕉

No. JS010 单杆旅人蕉 Banana Tree Size: 100cm 5 Lvs

单杆旅人蕉 Banana Tree Size: 500cm 45 Lvs