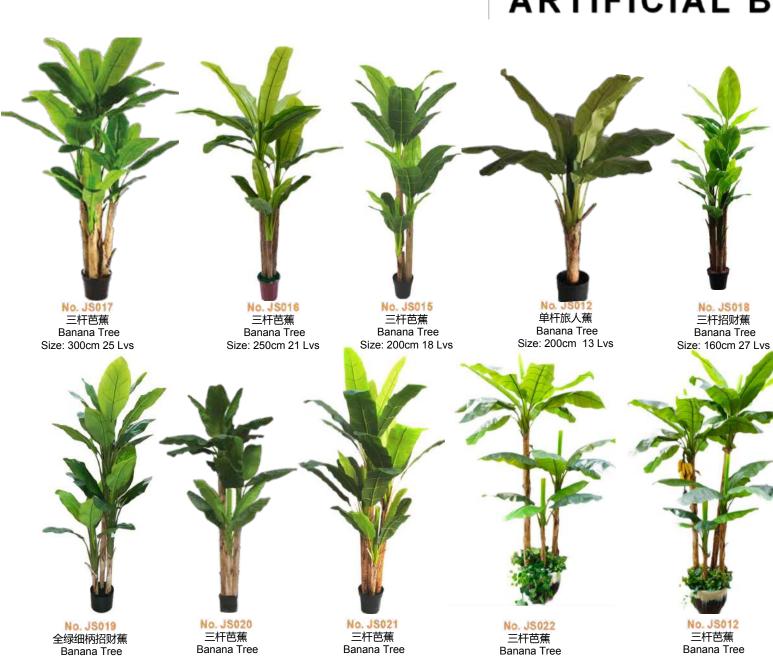

## **ARTIFICIAL BANANA TREE**

No. JS006

旅人蕉

Banana Tree

Size: 220cm 13 Lvs

No. J5008 彩色旅人蕉 Banana Tree Size: 120cm 8 Lvs

No. JS027

美人蕉

Banana Tree

Size: 150cm 15Lvs

No. JS009 彩色旅人蕉 Banana Tree Size: 160cm 10 Lvs

No. JS005 旅人蕉 Banana Tree Size: 245cm 18 Lvs

No. JS001 旅人蕉 Banana Tree Size: 80cm 6 Lvs

No. JS028 美人蕉 Banana Tree Size: 160cm 21 Lvs

No. JS002 旅人蕉 Banana Tree Size: 120cm 8 Lvs

No. JS003 旅人蕉 Banana Tree

No. JS029 美人蕉 Banana Tree Size: 180cm 24 Lvs

No. JS005 旅人蕉 Banana Tree Size: 205cm 13 Lvs

Banana Tree

Size: 210cm 28 Lvs

No. JS026 旅人蕉 Banana Tree Size: 230cm

## **ARTIFICIAL BANANA TREE**

Size: 260cm 27 Lvs

Size: 300cm 27 Lvs

Size: 220cm 19 Lvs

Size: 160cm 27 Lvs

单杆旅人蕉

No. JS010 单杆旅人蕉 Banana Tree Size: 100cm 5 Lvs

单杆旅人蕉 Banana Tree Size: 500cm 45 Lvs