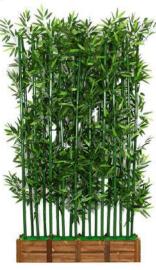

## **ARTIFICIAL BAMBOO**

Size: 120cm

#### **ARTIFICIAL BAMBOO**

No B-1016 仿真竹子 21 pcs Real bamboo trunks Size: 150cm H x 80cm

的真竹子 25 pcs Real bamboo trunks Size: 120cm Hx80cmW

No B-1017 仿真竹子 26 pcs Real bamboo trunks Size: 200cm H x 80cm

No B-1021