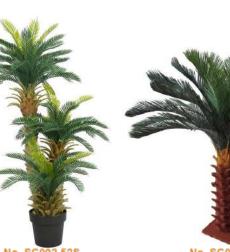

No. STKS-20 包棕天竺葵 Palm Tree Size: 150cm 24 Lvs

No. STKS-01 天竺葵 Palm Tree Size: 240cm 36Lvs

No. STKS-21 散尾钻石葵 Palm Tree Size: 180cm 16 Lvs

No.STKS-02-Q 天竺葵 Palm Tree Size: 210cm 30Lvs

No. STKS-11 天竺葵(套杆) Palm Tree Size: 180cm 24 Lvs

No.STKS-15 胶布模迷尔葵 Palm Tree Size: 120cm 37Lvs

No. STKS-05 散尾葵 Palm Tree Size: 180cm 30 Lvs

No.STKS-17 塑胶布迷尔葵 Palm Tree Size: 120cm 42Lvs

No. STKS-03 天竺葵 Palm Tree Size: 180cm 32 Lvs

No.STKS-19 塑胶布迷尔葵 Palm Tree Size: 165cm 43Lvs

No. STKS-06 散尾葵 Palm Tree Size: 180cm 36 Lvs

塑胶布迷尔葵 Palm Tree Size: 180cm 54Lvs

No. STKS-27 注塑散尾葵(防晒) Palm Tree (Anti UV) Size: 150cm 24Lvs

No. STKS-22 塑料椰杆葵 Palm Tree Size: 300cm 27 Lvs

塑料椰杆葵 Palm Tree Size: 240cm 50 Lvs

No. STKS-25 叶天竺葵 Palm Tree Size: 180cm 16 Lvs

No. STKS-28 注塑散尾葵 ( 防晒 ) Palm Tree (Anti UV) Size: 120cm 18Lvs

No. STKS-29 注塑散尾葵 (防晒) Palm Tree (Anti UV) Size: 100cm 15Lvs

No. STKS-30 连心葵 Palm Tree Size: 110cm 10Lvs

No. STKS-31 5杆套胶管 Palm Tree Size: 140cm 16Lvs

No.STKS-45 散尾葵 Palm Tree Size: 300cm 42 Lvs

No. STKS-47 凤尾葵 Palm Tree Size: 180cm 18Lvs

No. STKS-37 连心葵 Palm Tree Size: 180cm 19 Lvs

No. STKS-48 凤尾葵 Palm Tree Size: 200cm 21Lvs

No. STKS-44 PU杆散尾葵 PU Palm Tree

No. STKS-49 凤尾葵 Palm Tree Size: 300cm 21Lvs

No. STKS-34 连心葵 Palm Tree Size: 160cm 30 Lvs

Palm Tree Size: 160cm 10Lvs

No. STKS-46

No. STKS-53 凤尾葵 Palm Tree Size: 200cm 12Lvs

No. STKS-52 凤尾葵 Palm Tree Size: 160cm 13Lvs

No. STKS-50 凤尾葵 (长叶)

No.STKS-45 散尾葵 Palm Tree Size: 250cm

No. STKS-64

PU杆二杆葵树

Palm Tree

Size: 260cm 30Lvs

No. STKS-55 小葵树 Palm Tree Size: 120cm 7 Lvs

No. STKS-64 PU杆三杆葵树 Palm Tree Size: 260cm 30Lvs

No. STKS-70 五指葵 Palm Tree Size: 150cm 48 Lvs

No. STKS-57 小葵树 Palm Tree Size: 150cm 15 Lvs

No. STKS-58 小葵树 Palm Tree Size: 160cm 21 Lvs

No. STKS-60 小葵树 Palm Tree Size: 150cm 12 Lvs

手感扇葵树 Palm Tree

No. STKS-71 五指葵 Palm Tree Size: 110cm 20 Lvs

No. STKS-72 五指葵 Palm Tree Size: 160cm 24 Lvs

No. STKS-75 Palm Tree Size: 180cm 18 Lvs Size: 150cm 15 Lvs Size: 120cm 12 Lvs

五指葵

Palm Tree

No. STKS-76 五指葵 Palm Tree