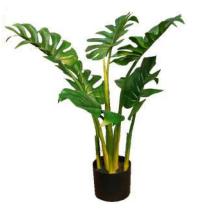

## **ARTIFICIAL TARO TREF**

No.LS003 龟背 Taro Plant Size: 75cm 8 Lvs

No.FH-GP8007 龟背树 Taro Plant Size: 80cm 7 Lvs

No. FH-G807 色背 Taro Plant Size: 80cm 7 Lvs

No.LS006 龟背 Taro Plant Size: 90cm 8 Lvs

No.FH-GP9308 龟背树 Taro Plant Size: 93cm 8 Lvs

No.FH-GP9310 龟背树 Taro Plant Size: 113cm 10 Lvs

No. FH-G1156 龟背 Taro Plant Size: 115cm 6 Lvs

Taro Plant Size: 120cm 7 Lvs

Taro Plant Size: 150cm 10 Lvs

Size: 160cm 6 Lvs