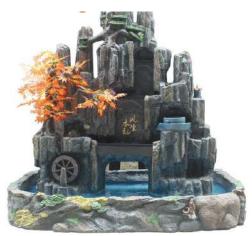

## ARTIFICIAL ROCKERY

No ST002 仿真假山 Artificial Rockery Size: H 240cm X L 180cm X W100cm

No FF52002 仿真假山 Artificial Rockery Size: H 105cm X L58cm X W 57cm

仿真假山 Artificial Rockery Size: H 300cm X L 100cm X W100cm

No FF806 仿真假山 Artificial Rockery

No FF52001

仿真假山

Artificial Rockery

Size: H 100cm X L48cm X W 37cm

No FF823 仿真假山 Artificial Rockery

No FF62002 仿真假山 Artificial Rockery Size: H 150cm X L 60cm X W 60cm

No FF62009 仿真假山 Artificial Rockery Size: H 221cm X L 90cm X W 76cm

No FF837 仿真假山 Artificial Rockery Size: H 93cm X L 50cm X W 26cm Size: H 148cm X L52 cm X W 66cm Size: H 149cm X L 420cm X W 128cm

No FF829 仿真假山 Artificial Rockery Size: H 47cm X L 97cm X W 50cm