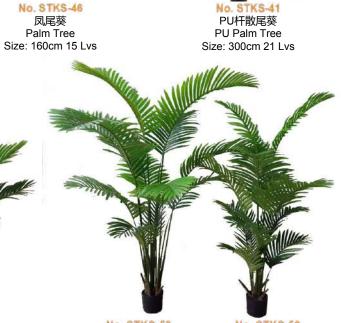

No. STKS-31 5杆套胶管 Palm Tree Size: 140cm 16Lvs

No.STKS-45 散尾葵 Palm Tree Size: 300cm 42 Lvs

No. STKS-47 凤尾葵 Palm Tree Size: 180cm 18Lvs

No. STKS-37 连心葵 Palm Tree Size: 180cm 19 Lvs

No. STKS-48 凤尾葵 Palm Tree Size: 200cm 21Lvs

No. STKS-44 PU杆散尾葵 PU Palm Tree

No. STKS-49 凤尾葵 Palm Tree Size: 300cm 21Lvs

No. STKS-34 连心葵 Palm Tree Size: 160cm 30 Lvs

Palm Tree Size: 160cm 10Lvs

No. STKS-46

No. STKS-53 凤尾葵 Palm Tree Size: 200cm 12Lvs

No. STKS-52 凤尾葵 Palm Tree Size: 160cm 13Lvs