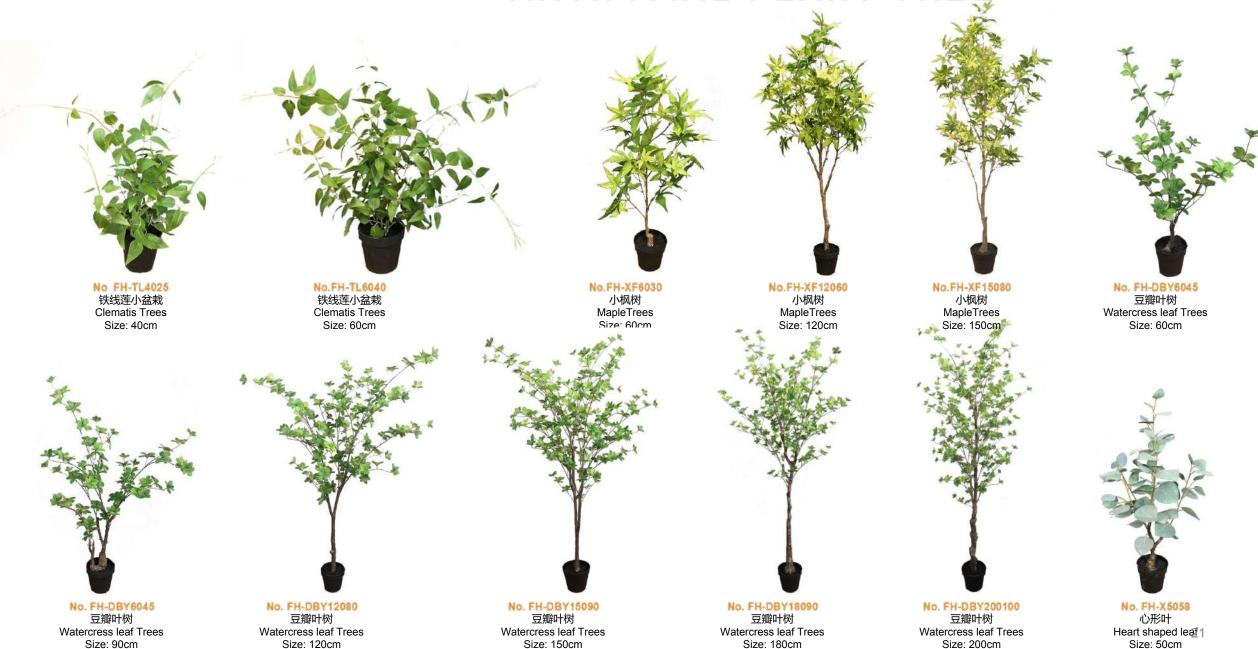

Rhododendron

No. FH-JQD200136 大金钱兜 Money Trees Size: 200cm 136Lvs

No. FH-FY12060 枫叶树 Maple Trees Size: 120cm 56Lvs

No. FH-FY15065 枫叶树 Maple Trees Size: 150cm 84Lvs

No. FH-FY18080 枫叶树 Maple Trees Size: 180cm 140Lvs

枫叶树 Maple Trees Size: 200cm 158Lvs

No. FH-FY240120 枫叶树 Maple Trees Size: 240cm 224Lvs

No. FH-YRY12050 圆榕叶树 Ficus Trees Size: 120cm 240Lvs

No. FH-YRY15060 圆榕叶树 Ficus Trees Size: 150cm 420Lvs

No. FH-YRY18070 圆榕叶树 Ficus Trees Size: 180cm 540Lvs