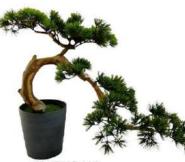

#### **ARTIFICIAL PINE BONSAI**

No. TJ02-029 仿真松树 Artificial Pine Bonsai Size: L40cm W35cm H29cm

No. TJ18-029 仿真松树 Artificial Pine Bonsai Size: L40cm W35cm H29cm

No. TJ23-029 仿真松树 Artificial Pine Bonsai Size: L40cm W35cm H29cm

No. TJ25-029 仿真松树 Artificial Pine Bonsai Size: L40cm W35cm H29cm

No. TJ02-030 仿真松树 Artificial Pine Bonsai Size: L35cm W18cm H30cm

No. TJ18-030 仿真松树 Artificial Pine Bonsai Size: L35cm W18cm H30cm

No. TJ23-030 仿真松树 Artificial Pine Bonsai Size: L35cm W18cm H30cm

No. TJ25-030 仿真松树 Artificial Pine Bonsai Size: L35cm W18cm H30cm

No. TJ02-032 仿真松树 Artificial Pine Bonsai Size: L30cm W22cm H32cm

No. TJ18-032 仿真松树 Artificial Pine Bonsai Size: L30cm W22cm H32cm

No. TJ18-032 仿真松树 Artificial Pine Bonsai Size: L30cm W22cm H32cm

No. TJ25-032 仿真松树 Artificial Pine Bonsai Size: L30cm W22cm H32cm

No. TJ02-033 仿真松树 Artificial Pine Bonsai Size: L35cm W20cm H33cm

No. TJ18-033 仿真松树 Artificial Pine Bonsai Size: L35cm W20cm H33cm

No. TJ23-033 仿真松树 Artificial Pine Bonsai Size: L35cm W20cm H33cm

## **ARTIFICIAL PINE BONSAI**

No. TJ25-033 仿真松树 Artificial Pine Bonsai Size: L35cm W20cm H33cm

No. TJ02-034 仿真松树 Artificial Pine Bonsai Size: L38cm W33cm H34cm

No. TJ18-034 仿真松树 Artificial Pine Bonsai Size : L38cm W33cm H34cm

No. TJ23-034 仿真松树 Artificial Pine Bonsai Size: L38cm W33cm H34cm

**No. TJ25-034** 仿真松树 Artificial Pine Bonsai Size : L38cm W33cm H34cm

No. TJ02-046 仿真松树 Artificial Pine Bonsai Size: L48cm W36cm H43cm

No.TJ15-046 仿真松树 Artificial Pine Bonsai Size: L48cm W36cm H43cm

No. TJ18-046 仿真松树 Artificial Pine Bonsai Size: L48cm W36cm H43cm

No. TJ23-046 仿真松树 Artificial Pine Bonsai Size: L48cm W36cm H43cm

No. TJ25-046 仿真松树 Artificial Pine Bonsai Size: L48cm W36cm H43cm

No. TJ02-047 仿真松树 Artificial Pine Bonsai Size: L56cm W30cm H47cm

No. TJ15-047 仿真松树 Artificial Pine Bonsai Size: L56cm W30cm H47cm

No.TJ18-047 仿真松树 Artificial Pine Bonsai Size: L56cm W30cm H47cm

No. TJ23-047 仿真松树 Artificial Pine Bonsai Size: L56cm W30cm H47cm

No. TJ25-047 仿真松树 36 Artificial Pine Bonsai Size: L56cm W30cm H47cm

#### **ARTIFICIAL PINE BONSAI**

No. TJ02-048 仿真松树 Artificial Pine Bonsai Size: L75cm W35cm H48cm

No. TJ15-055 仿真松树 Artificial Pine Bonsai Size: L60cm W36cm H60cm

No. TG18-065 仿真松树 Artificial Pine Bonsai Size: L115cm W52cm H75cm

No. TJ18-048 仿真松树 Artificial Pine Bonsai Size :L75cm W35cm H48cm

No.TG21-055T 仿真松树 Artificial Pine Bonsai Size: L60cm W36cm H60cm

**No. TH23-065** 仿真松树 Artificial Pine Bonsai Size : L115cm W52cm H75cm

**No. TJ23-048** 仿真松树 Artificial Pine Bonsai Size : :L75cm W35cm H48cm

No. TH23-055 仿真松树 Artificial Pine Bonsai Size: L60cm W36cm H60cm

No.TJ25-065 仿真松树 Artificial Pine Bonsai Size: L115cm W52cm H75cm

No. TJ25-048 仿真松树 Artificial Pine Bonsai Size : :L75cm W35cm H48cm

No. TJ25-055 仿真松树 Artificial Pine Bonsai Size: L60cm W36cm H60cm

No. TJ02-068 仿真松树 Artificial Pine Bonsai Size: L75cm W45cm H70cm

No. TJ02-055 仿真松树 Artificial Pine Bonsai Size: L60cm W36cm H60cm

No. TG15-065 仿真松树 Artificial Pine Bonsai Size : L115cm W52cm H75cm

No. TJ15-066 仿真松树 37 Artificial Pine Bonsai Size: L75cm W45cm H70cm

No. TG21-066T 仿真松树 Artificial Pine Bonsai Size: L75cm W45cm H70cm

No.TJ25-068 仿真松树 Artificial Pine Bonsai Size::L60cm W34cm H68cm

No. TJ25-071 仿真松树 Artificial Pine Bonsai Size: L52cm W50cm H71cm

仿真松树 Artificial Pine Bonsai Size: L75cm W45cm H70cm

No.TJ02-071 仿真松树 Artificial Pine Bonsai Size: L52cm W50cm H71cm

No. TJ02-075 仿真松树 Artificial Pine Bonsai Size: L90cm W40cm H75cm

No. TJ25-066 仿真松树 Artificial Pine Bonsai Size::L75cm W35cm H48cm

No. TH23-055 仿真松树 Artificial Pine Bonsai Size: L52cm W50cm H71cm

No. TJ15-075 仿真松树 Artificial Pine Bonsai Size: L90cm W40cm H75cm

No. TJ02-068 仿真松树 Artificial Pine Bonsai Size::L60cm W34cm H68cm

No. TJ18-071 仿真松树 Artificial Pine Bonsai Size: L52cm W50cm H71cm

No. TJ23-075 仿真松树 Artificial Pine Bonsai Size: L90cm W40cm H75cm

No. TJ23-068 仿真松树 Artificial Pine Bonsai Size::L60cm W34cm H68cm

No. TJ23-071 仿真松树 Artificial Pine Bonsai Size: L52cm W50cm H71cm

No. TJ25-075 38 仿真松树 Artificial Pine Bonsai Size: L90cm W40cm H75cm

## **ARTIFICIAL PINE BONSAI**

No. TJ02-089 仿真松树 Artificial Pine Bonsai Size: L65cm W36cm H85cm

No. TH23-089 仿真松树 Artificial Pine Bonsai Size: L65cm W36cm H85cm

No. TJ18-056 仿真松树 Artificial Pine Bonsai Size::L66cm W40cm H48cm

No. TH23-077

仿真松树

Artificial Pine Bonsai

Size: L45cm W38cm H77cm

Size: L78cm W36cm H72cm

No. TJ18-058 仿真松树 Artificial Pine Bonsai Size::L60cm W40cm H58cm

No. TJ25-076 仿真松树 Artificial Pine Bonsai Size:: L66cm W50cm H76cm

No.TG20-079

仿真松树 Artificial Pine Bonsai Size: L80cm W70cm H79cm

Size: L90cm W63cm H139cm