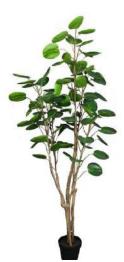

## RTIFICIAL FICUS LYRATA

No.RS001 No.RS002 琴叶榕 琴叶榕 Ficus lyrata Ficus lyrata Size: 45cm 9 Lvs Size: 60cm 16 Lvs

No.RS003 琴叶榕 Ficus lyrata Size: 90cm 25 Lvs

琴叶榕 Ficus lyrata Size: 100cm 34 Lvs

琴叶榕 Ficus lyrata Size: 155cm 93 Lvs