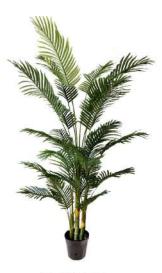

No. STKS-20 包棕天竺葵 Palm Tree Size: 150cm 24 Lvs

No. STKS-01 天竺葵 Palm Tree Size: 240cm 36Lvs

No. STKS-21 散尾钻石葵 Palm Tree Size: 180cm 16 Lvs

No.STKS-02-Q 天竺葵 Palm Tree Size: 210cm 30Lvs

No. STKS-11 天竺葵(套杆) Palm Tree Size: 180cm 24 Lvs