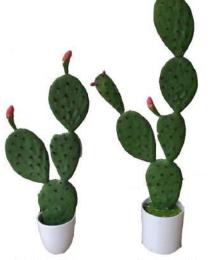

# 仿真仙人掌 | ARTIFICIAL CACTUS

No. XRZ001 仿真仙人掌 Artificial cactus Size:19/29/39 cm

No. XRZ002 仿真仙人掌 Artificial cactus Size:21cm / 29 cm / 39cm

No. XRZ016 仿真仙人掌 Artificial cactus Size:200cm

No. XRZ015 仿真仙人掌 Artificial cactus Size:170cm