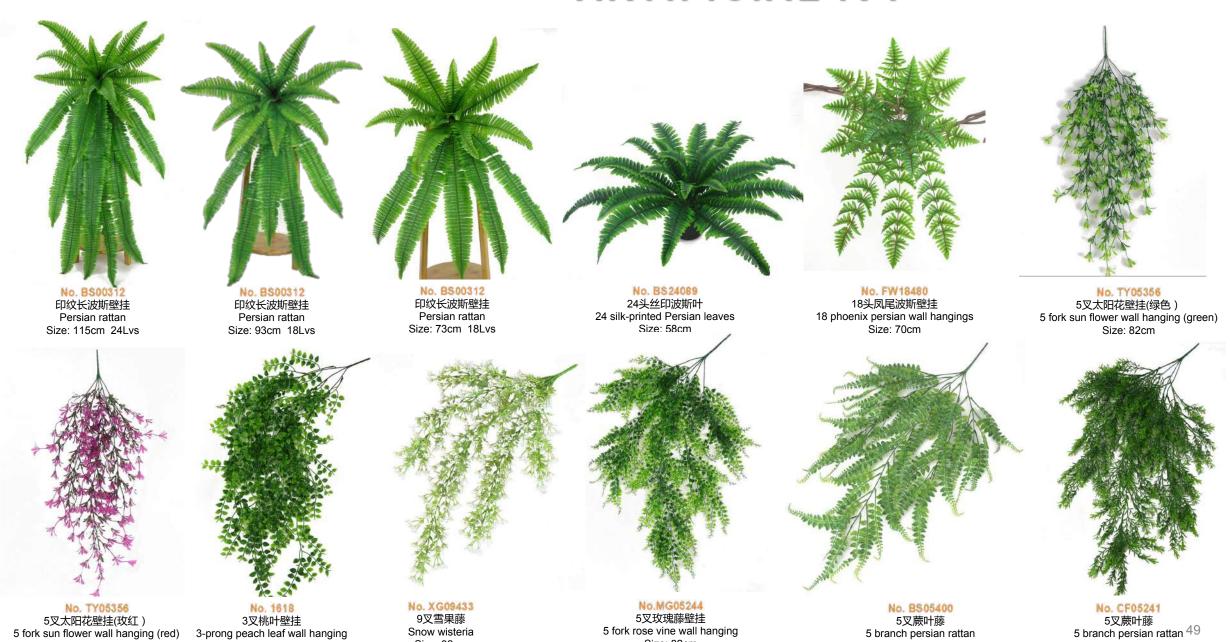

No. BS05513

No. DL05001 5头吊兰(深色)多支 Great Persian wall hanging Size: 62cm

No. JY05577 5叉蕨叶藤 5 branch fern leaf vine Size: 63cm

No. DL05002 5头吊兰(浅色)多支 Great Persian wall hanging Size: 62cm

5叉柳条(深绿) Willow ivy Size: 95cm

No. LY05479 5叉柳叶藤(绿色) 5 fork willow leaf vine (green) Size: 80.5cm

Willow ivy

Size: 95cm

No. LY05479 5叉柳叶藤(灰白) 5 fork willow leaf vine (gray and white) Size: 80.5cm

No.DG10243 10叉地瓜叶壁挂 10 forks Sweet potato leaf wall hanging Size: 85cm

Size: 82cm

Size: 86cm

Size: 86cm

Size: 90cm

Size: 82cm

Size: 82cm

Size: 100cm

Size: 76cm

Size: 107cm

(Green/Red)

Size: 78cm

Size: 82cm

Size: 70cm

Size: 70cm

hanging

Size: 70cm

No. WH00545 无花果藤条(粉色) Red tailed wicker(Pink) Size: 91cm

No. WH00545 无花果藤条(白色) Red tailed wicker(White) Size: 91cm

No. WH00545 无花果藤条(紫色) Red tailed wicker(Purple) Size: 91cm

无花果藤条(绿色) Red tailed wicker(Green) Size: 91cm

No. WZ15543 15叉文竹壁挂 Bamboo wall hanging Size: 108cm

No. FY06602 6叉塑料枫叶壁挂(绿色) Maple wall hanging Size: 103cm

No. FY06602 6叉塑料枫叶壁挂(红色) Maple wall hanging Size: 103cm

No. DG12579 12叉地瓜叶壁挂 Sweet potato leaf wall hanging Size: 100cm

No. **QY12580** 12叉青叶绿萝壁挂 Green dill wall hanging Size: 100cm

No. MT12581 12叉马蹄叶壁挂 Horseshoe leaf wall hanging Size: 100cm

No.XG12582 12叉西瓜叶壁挂 Watermelon leaf wall hanging Size: 100cm

No. HY12583 12叉花叶绿萝壁挂 Green dill wall hanging Size: 100cm