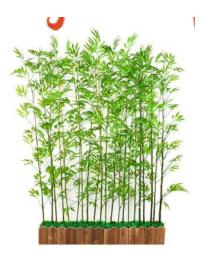

## **ARTIFICIAL BAMBOO**

Size: 120cm

#### **ARTIFICIAL BAMBOO**

No B-1016 仿真竹子 21 pcs Real bamboo trunks Size: 150cm H x 80cm

的真竹子 25 pcs Real bamboo trunks Size: 120cm Hx80cmW

No B-1017 仿真竹子 26 pcs Real bamboo trunks Size: 200cm H x 80cm

No B-1021