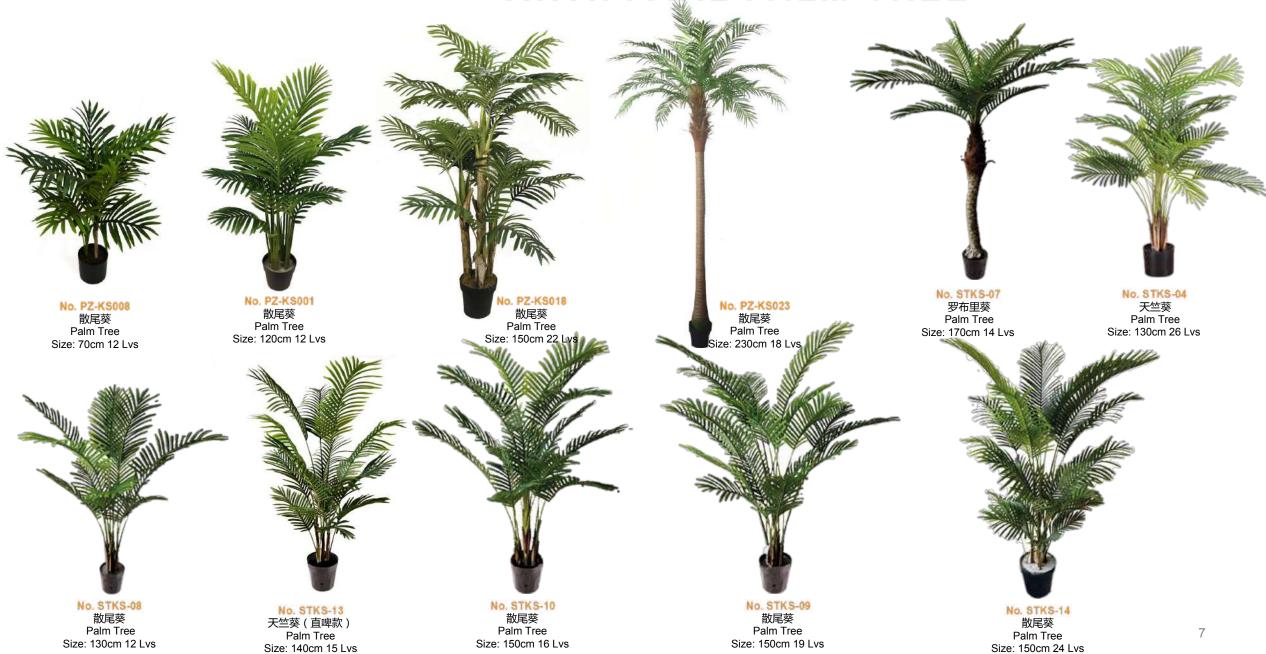

No. STKS-20 包棕天竺葵 Palm Tree Size: 150cm 24 Lvs

No. STKS-01 天竺葵 Palm Tree Size: 240cm 36Lvs

No. STKS-21 散尾钻石葵 Palm Tree Size: 180cm 16 Lvs

No.STKS-02-Q 天竺葵 Palm Tree Size: 210cm 30Lvs

No. STKS-11 天竺葵(套杆) Palm Tree Size: 180cm 24 Lvs

No.STKS-15 胶布模迷尔葵 Palm Tree Size: 120cm 37Lvs

No. STKS-05 散尾葵 Palm Tree Size: 180cm 30 Lvs

No.STKS-17 塑胶布迷尔葵 Palm Tree Size: 120cm 42Lvs

No. STKS-03 天竺葵 Palm Tree Size: 180cm 32 Lvs

No.STKS-19 塑胶布迷尔葵 Palm Tree Size: 165cm 43Lvs

No. STKS-06 散尾葵 Palm Tree Size: 180cm 36 Lvs

塑胶布迷尔葵 Palm Tree Size: 180cm 54Lvs

No. STKS-27 注塑散尾葵(防晒) Palm Tree (Anti UV) Size: 150cm 24Lvs

No. STKS-22 塑料椰杆葵 Palm Tree Size: 300cm 27 Lvs

塑料椰杆葵 Palm Tree Size: 240cm 50 Lvs