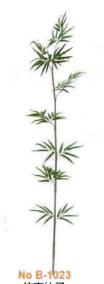

#### **ARTIFICIAL BAMBOO**

No B-1016 仿真竹子 21 pcs Real bamboo trunks Size: 150cm H x 80cm

的真竹子 25 pcs Real bamboo trunks Size: 120cm Hx80cmW

No B-1017 仿真竹子 26 pcs Real bamboo trunks Size: 200cm H x 80cm

No B-1021

仿真竹子

1 pcs Real bamboo trunks

Size: 150cm

No B 1022 仿真竹子 1 pcs Real bamboo trunks Size: 180cm

No B-1018 仿真竹子 26 pcs Real bamboo trunks Size: 120cm H x 100cm

No B-1023 仿真竹子 1 pcs Real bamboo trunks Size: 200 cm