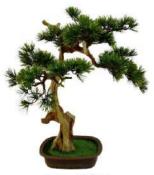

#### **ARTIFICIAL PINE BONSAI**

No. TJ02-029 仿真松树 Artificial Pine Bonsai Size: L40cm W35cm H29cm

No. TJ18-029 仿真松树 Artificial Pine Bonsai Size: L40cm W35cm H29cm

No. TJ23-029 仿真松树 Artificial Pine Bonsai Size: L40cm W35cm H29cm