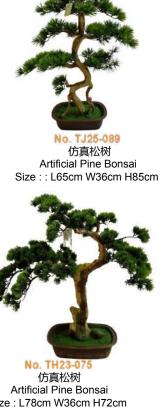

## **ARTIFICIAL PINE BONSAI**

No. TJ02-089 仿真松树 Artificial Pine Bonsai Size: L65cm W36cm H85cm

No. TH23-089 仿真松树 Artificial Pine Bonsai Size: L65cm W36cm H85cm

No. TJ18-056 仿真松树 Artificial Pine Bonsai Size::L66cm W40cm H48cm

No. TH23-077

仿真松树

Artificial Pine Bonsai

Size: L45cm W38cm H77cm

Size: L78cm W36cm H72cm

No. TJ18-058 仿真松树 Artificial Pine Bonsai Size::L60cm W40cm H58cm

No. TJ25-076 仿真松树 Artificial Pine Bonsai Size:: L66cm W50cm H76cm