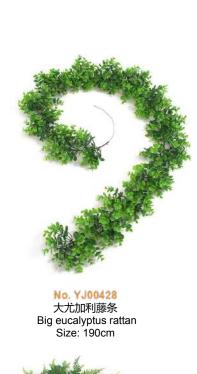

No. FH-GL15060 尤橄榄树 Olive tree Size: 120cm 440Lvs

No. FH-GL17080 尤橄榄树 Olive tree Size: 170cm 660Lvs

No.FH-YL60231 尤加利 Eucalyptus Size: 60cm 231 Lvs

No. FH-YL90354 尤加利 Eucalyptus Size: 90cm 354Lvs

No. FH-YL120462 尤加利 Eucalyptus Size: 120cm 462Lvs

No. FH-YL150770 尤加利 Eucalyptus Size: 150cm 770Lvs

No. FH-YL1801078 尤加利 Eucalyptus Size: 180cm 107Lvs

No. FH-Y9084 红叶三叉尤加利 Eucalyptus Size: 90cm 84Lvs

红叶三叉尤加利 Eucalyptus Size: 120cm 168Lvs

No. FH-Y150252 红叶三叉尤加利 Eucalyptus Size: 150cm 252Lvs