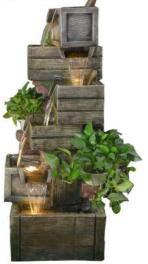

## ARTIFICIAL ROCKERY

No ST002 仿真假山 Artificial Rockery Size: H 240cm X L 180cm X W100cm

No FF52002 仿真假山 Artificial Rockery Size: H 105cm X L58cm X W 57cm

仿真假山 Artificial Rockery Size: H 300cm X L 100cm X W100cm

No FF806 仿真假山 Artificial Rockery

No FF52001

仿真假山

Artificial Rockery

Size: H 100cm X L48cm X W 37cm

No FF823 仿真假山 Artificial Rockery

No FF62002 仿真假山 Artificial Rockery Size: H 150cm X L 60cm X W 60cm

No FF62009 仿真假山 Artificial Rockery Size: H 221cm X L 90cm X W 76cm

No FF837 仿真假山 Artificial Rockery Size: H 93cm X L 50cm X W 26cm Size: H 148cm X L52 cm X W 66cm Size: H 149cm X L 420cm X W 128cm

No FF829 仿真假山 Artificial Rockery Size: H 47cm X L 97cm X W 50cm