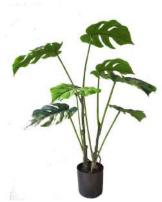

## **ARTIFICIAL TARO TREF**

No.LS003 龟背 Taro Plant Size: 75cm 8 Lvs

No.FH-GP8007 龟背树 Taro Plant Size: 80cm 7 Lvs

No. FH-G807 色背 Taro Plant Size: 80cm 7 Lvs

No.LS006 龟背 Taro Plant Size: 90cm 8 Lvs

No.FH-GP9308 龟背树 Taro Plant Size: 93cm 8 Lvs

No.FH-GP9310 龟背树 Taro Plant Size: 113cm 10 Lvs

No. FH-G1156 龟背 Taro Plant Size: 115cm 6 Lvs

Taro Plant Size: 120cm 7 Lvs

Taro Plant Size: 150cm 10 Lvs

Size: 160cm 6 Lvs