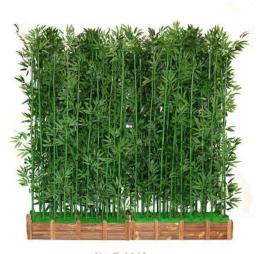

## **ARTIFICIAL BAMBOO**

Size: 120cm

#### **ARTIFICIAL BAMBOO**

No B-1016 仿真竹子 21 pcs Real bamboo trunks Size: 150cm H x 80cm

的真竹子 25 pcs Real bamboo trunks Size: 120cm Hx80cmW

No B-1017 仿真竹子 26 pcs Real bamboo trunks Size: 200cm H x 80cm

No B-1021