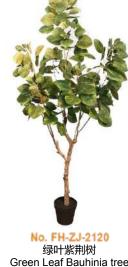

No. FH-YG230120 月桂树 Laurel Tree Size: 230cm

No. FH-DY9045 旦叶树 Danye tree Size: 90cm

No. FH-DY18070 旦叶树 Danye tree Size: 180cm

绿叶紫荆树 Green Leaf Bauhinia tree Size: 120cm

No. FH-DY6050 豆叶 Bean leaf Size: 60cm