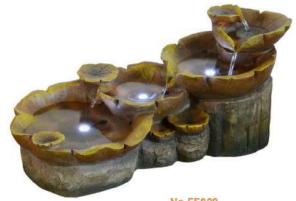

## ARTIFICIAL ROCKERY

No ST002 仿真假山 Artificial Rockery Size: H 240cm X L 180cm X W100cm

No FF52002 仿真假山 Artificial Rockery Size: H 105cm X L58cm X W 57cm

仿真假山 Artificial Rockery Size: H 300cm X L 100cm X W100cm

No FF806 仿真假山 Artificial Rockery

No FF52001

仿真假山

Artificial Rockery

Size: H 100cm X L48cm X W 37cm

No FF823 仿真假山 Artificial Rockery

No FF62002 仿真假山 Artificial Rockery Size: H 150cm X L 60cm X W 60cm

No FF62009 仿真假山 Artificial Rockery Size: H 221cm X L 90cm X W 76cm

No FF837 仿真假山 Artificial Rockery Size: H 93cm X L 50cm X W 26cm Size: H 148cm X L52 cm X W 66cm Size: H 149cm X L 420cm X W 128cm

No FF829 仿真假山 Artificial Rockery Size: H 47cm X L 97cm X W 50cm