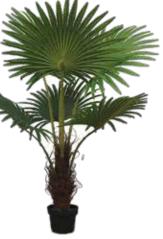

No. STKS-31 5杆套胶管 Palm Tree Size: 140cm 16Lvs

No.STKS-45 散尾葵 Palm Tree Size: 300cm 42 Lvs

No. STKS-47 凤尾葵 Palm Tree Size: 180cm 18Lvs

No. STKS-37 连心葵 Palm Tree Size: 180cm 19 Lvs

No. STKS-48 凤尾葵 Palm Tree Size: 200cm 21Lvs

No. STKS-44 PU杆散尾葵 PU Palm Tree

No. STKS-49 凤尾葵 Palm Tree Size: 300cm 21Lvs

No. STKS-34 连心葵 Palm Tree Size: 160cm 30 Lvs

Palm Tree Size: 160cm 10Lvs

No. STKS-46

No. STKS-53 凤尾葵 Palm Tree Size: 200cm 12Lvs

No. STKS-52 凤尾葵 Palm Tree Size: 160cm 13Lvs