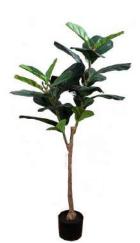

## RTIFICIAL FICUS LYRATA

No.RS001 No.RS002 琴叶榕 琴叶榕 Ficus lyrata Ficus lyrata Size: 45cm 9 Lvs Size: 60cm 16 Lvs

No.RS003 琴叶榕 Ficus lyrata Size: 90cm 25 Lvs

琴叶榕 Ficus lyrata Size: 100cm 34 Lvs

琴叶榕 Ficus lyrata Size: 155cm 93 Lvs