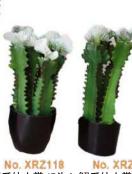

#### **ARTIFICIAL CACTUS**

No. XRZ099 PU仙人掌 Artificial cactus Size: 148cm

No. XRZ100 PU仙人掌 Artificial cactus Size: 148cm

Size: 45cm

No. XRZ107 三棱箭 Artificial cactus

No. XRZ119 No. XRZ120 蟹爪仙人掌 (10头)蟹爪仙人掌 (6头) Artificial cactus Artificial cactus Size: 80cm Size: 80cm

No. XRZ115 蟹爪仙人掌(5头)蟹爪仙人掌(4头) Artificial cactus Artificial cactus Size: 50cm Size: 50cm

No. XRZ120 No. XRZ119 蟹爪仙人掌 (10头 ) 蟹爪仙人掌 (6头 ) Artificial cactus Artificial cactus Size: 80cm Size: 80cm

No. XRZ118 No. XRZ115 蟹爪仙人掌 (5头)蟹爪仙人掌 (4头) Artificial cactus Artificial cactus Size: 50cm Size: 50cm