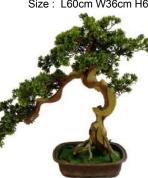

#### **ARTIFICIAL PINE BONSAI**

No. TJ02-029 仿真松树 Artificial Pine Bonsai Size: L40cm W35cm H29cm

No. TJ18-029 仿真松树 Artificial Pine Bonsai Size: L40cm W35cm H29cm

No. TJ23-029 仿真松树 Artificial Pine Bonsai Size: L40cm W35cm H29cm

No. TJ25-029 仿真松树 Artificial Pine Bonsai Size: L40cm W35cm H29cm

No. TJ02-030 仿真松树 Artificial Pine Bonsai Size: L35cm W18cm H30cm

No. TJ18-030 仿真松树 Artificial Pine Bonsai Size: L35cm W18cm H30cm

No. TJ23-030 仿真松树 Artificial Pine Bonsai Size: L35cm W18cm H30cm

No. TJ25-030 仿真松树 Artificial Pine Bonsai Size: L35cm W18cm H30cm

No. TJ02-032 仿真松树 Artificial Pine Bonsai Size: L30cm W22cm H32cm

No. TJ18-032 仿真松树 Artificial Pine Bonsai Size: L30cm W22cm H32cm

No. TJ18-032 仿真松树 Artificial Pine Bonsai Size: L30cm W22cm H32cm

No. TJ25-032 仿真松树 Artificial Pine Bonsai Size: L30cm W22cm H32cm

No. TJ02-033 仿真松树 Artificial Pine Bonsai Size: L35cm W20cm H33cm

No. TJ18-033 仿真松树 Artificial Pine Bonsai Size: L35cm W20cm H33cm

No. TJ23-033 仿真松树 Artificial Pine Bonsai Size: L35cm W20cm H33cm

## **ARTIFICIAL PINE BONSAI**

No. TJ25-033 仿真松树 Artificial Pine Bonsai Size: L35cm W20cm H33cm

No. TJ02-034 仿真松树 Artificial Pine Bonsai Size: L38cm W33cm H34cm

No. TJ18-034 仿真松树 Artificial Pine Bonsai Size : L38cm W33cm H34cm

No. TJ23-034 仿真松树 Artificial Pine Bonsai Size: L38cm W33cm H34cm

**No. TJ25-034** 仿真松树 Artificial Pine Bonsai Size : L38cm W33cm H34cm

No. TJ02-046 仿真松树 Artificial Pine Bonsai Size: L48cm W36cm H43cm

No.TJ15-046 仿真松树 Artificial Pine Bonsai Size: L48cm W36cm H43cm

No. TJ18-046 仿真松树 Artificial Pine Bonsai Size: L48cm W36cm H43cm

No. TJ23-046 仿真松树 Artificial Pine Bonsai Size: L48cm W36cm H43cm

No. TJ25-046 仿真松树 Artificial Pine Bonsai Size: L48cm W36cm H43cm

No. TJ02-047 仿真松树 Artificial Pine Bonsai Size: L56cm W30cm H47cm

No. TJ15-047 仿真松树 Artificial Pine Bonsai Size: L56cm W30cm H47cm

No.TJ18-047 仿真松树 Artificial Pine Bonsai Size: L56cm W30cm H47cm

No. TJ23-047 仿真松树 Artificial Pine Bonsai Size: L56cm W30cm H47cm

No. TJ25-047 仿真松树 36 Artificial Pine Bonsai Size: L56cm W30cm H47cm

#### **ARTIFICIAL PINE BONSAI**

No. TJ02-048 仿真松树 Artificial Pine Bonsai Size: L75cm W35cm H48cm

No. TJ15-055 仿真松树 Artificial Pine Bonsai Size: L60cm W36cm H60cm

No. TG18-065 仿真松树 Artificial Pine Bonsai Size: L115cm W52cm H75cm

No. TJ18-048 仿真松树 Artificial Pine Bonsai Size :L75cm W35cm H48cm

No.TG21-055T 仿真松树 Artificial Pine Bonsai Size: L60cm W36cm H60cm

**No. TH23-065** 仿真松树 Artificial Pine Bonsai Size : L115cm W52cm H75cm

**No. TJ23-048** 仿真松树 Artificial Pine Bonsai Size : :L75cm W35cm H48cm

No. TH23-055 仿真松树 Artificial Pine Bonsai Size: L60cm W36cm H60cm

No.TJ25-065 仿真松树 Artificial Pine Bonsai Size: L115cm W52cm H75cm

No. TJ25-048 仿真松树 Artificial Pine Bonsai Size : :L75cm W35cm H48cm

No. TJ25-055 仿真松树 Artificial Pine Bonsai Size: L60cm W36cm H60cm

No. TJ02-068 仿真松树 Artificial Pine Bonsai Size: L75cm W45cm H70cm

No. TJ02-055 仿真松树 Artificial Pine Bonsai Size: L60cm W36cm H60cm

No. TG15-065 仿真松树 Artificial Pine Bonsai Size : L115cm W52cm H75cm

No. TJ15-066 仿真松树 37 Artificial Pine Bonsai Size: L75cm W45cm H70cm

No. TG21-066T 仿真松树 Artificial Pine Bonsai Size: L75cm W45cm H70cm

No.TJ25-068 仿真松树 Artificial Pine Bonsai Size::L60cm W34cm H68cm

No. TJ25-071 仿真松树 Artificial Pine Bonsai Size: L52cm W50cm H71cm

仿真松树 Artificial Pine Bonsai Size: L75cm W45cm H70cm

No.TJ02-071 仿真松树 Artificial Pine Bonsai Size: L52cm W50cm H71cm

No. TJ02-075 仿真松树 Artificial Pine Bonsai Size: L90cm W40cm H75cm

No. TJ25-066 仿真松树 Artificial Pine Bonsai Size::L75cm W35cm H48cm

No. TH23-055 仿真松树 Artificial Pine Bonsai Size: L52cm W50cm H71cm

No. TJ15-075 仿真松树 Artificial Pine Bonsai Size: L90cm W40cm H75cm

No. TJ02-068 仿真松树 Artificial Pine Bonsai Size::L60cm W34cm H68cm

No. TJ18-071 仿真松树 Artificial Pine Bonsai Size: L52cm W50cm H71cm

No. TJ23-075 仿真松树 Artificial Pine Bonsai Size: L90cm W40cm H75cm

No. TJ23-068 仿真松树 Artificial Pine Bonsai Size::L60cm W34cm H68cm

No. TJ23-071 仿真松树 Artificial Pine Bonsai Size: L52cm W50cm H71cm

No. TJ25-075 38 仿真松树 Artificial Pine Bonsai Size: L90cm W40cm H75cm

## **ARTIFICIAL PINE BONSAI**

No. TJ02-089 仿真松树 Artificial Pine Bonsai Size: L65cm W36cm H85cm

No. TH23-089 仿真松树 Artificial Pine Bonsai Size: L65cm W36cm H85cm

No. TJ18-056 仿真松树 Artificial Pine Bonsai Size::L66cm W40cm H48cm

No. TH23-077

仿真松树

Artificial Pine Bonsai

Size: L45cm W38cm H77cm

Size: L78cm W36cm H72cm

No. TJ18-058 仿真松树 Artificial Pine Bonsai Size::L60cm W40cm H58cm

No. TJ25-076 仿真松树 Artificial Pine Bonsai Size:: L66cm W50cm H76cm

No.TG20-079

仿真松树 Artificial Pine Bonsai Size: L80cm W70cm H79cm

Size: L90cm W63cm H139cm