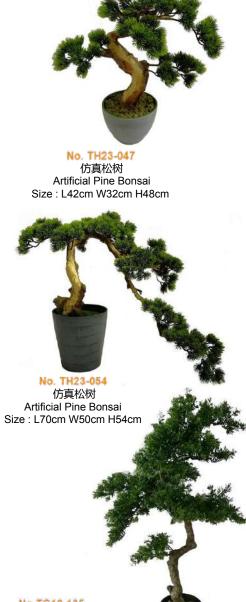

No. TJ15-047 仿真松树 Artificial Pine Bonsai Size: L56cm W30cm H47cm

No.TJ18-047 仿真松树 Artificial Pine Bonsai Size: L56cm W30cm H47cm

No. TJ23-047 仿真松树 Artificial Pine Bonsai Size: L56cm W30cm H47cm

No. TJ25-047 仿真松树 36 Artificial Pine Bonsai Size: L56cm W30cm H47cm

#### **ARTIFICIAL PINE BONSAI**

No. TJ02-048 仿真松树 Artificial Pine Bonsai Size: L75cm W35cm H48cm

No. TJ15-055 仿真松树 Artificial Pine Bonsai Size: L60cm W36cm H60cm

No. TG18-065 仿真松树 Artificial Pine Bonsai Size: L115cm W52cm H75cm

No. TJ18-048 仿真松树 Artificial Pine Bonsai Size :L75cm W35cm H48cm

No.TG21-055T 仿真松树 Artificial Pine Bonsai Size: L60cm W36cm H60cm

**No. TH23-065** 仿真松树 Artificial Pine Bonsai Size : L115cm W52cm H75cm

**No. TJ23-048** 仿真松树 Artificial Pine Bonsai Size : :L75cm W35cm H48cm

No. TH23-055 仿真松树 Artificial Pine Bonsai Size: L60cm W36cm H60cm

No.TJ25-065 仿真松树 Artificial Pine Bonsai Size: L115cm W52cm H75cm

No. TJ25-048 仿真松树 Artificial Pine Bonsai Size : :L75cm W35cm H48cm

No. TJ25-055 仿真松树 Artificial Pine Bonsai Size: L60cm W36cm H60cm