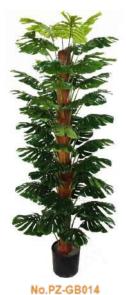

# **ARTIFICIAL TARO TREE**

No.PZ-GB006 龟背树 Taro Plant Size: 110cm 17 Lvs

No.PZ-GB008 龟背树 Taro Plant Size: 120cm 40Lvs

龟背树 Taro Plant Size: 150cm 48Lvs

No.PZ-GB018 龟背树 Taro Plant Size: 180cm 70Lvs

No.PZ-GB030 龟背树 Taro Plant Size: 52cm 15Lvs