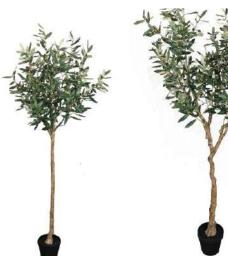

No.FH-GL150475 尤橄榄树 Olive tree Size: 150cm 475Lvs

No. FH-GL180700-2 尤橄榄树 Olive tree Size: 180cm 700Lvs

No. FH-GL6035 尤橄榄树 Olive tree Size: 60cm 110Lvs

No. FH-GL9045 尤橄榄树 Olive tree Size: 90cm 220Lvs

No. FH-GL12060 尤橄榄树 Olive tree Size: 120cm 330Lvs