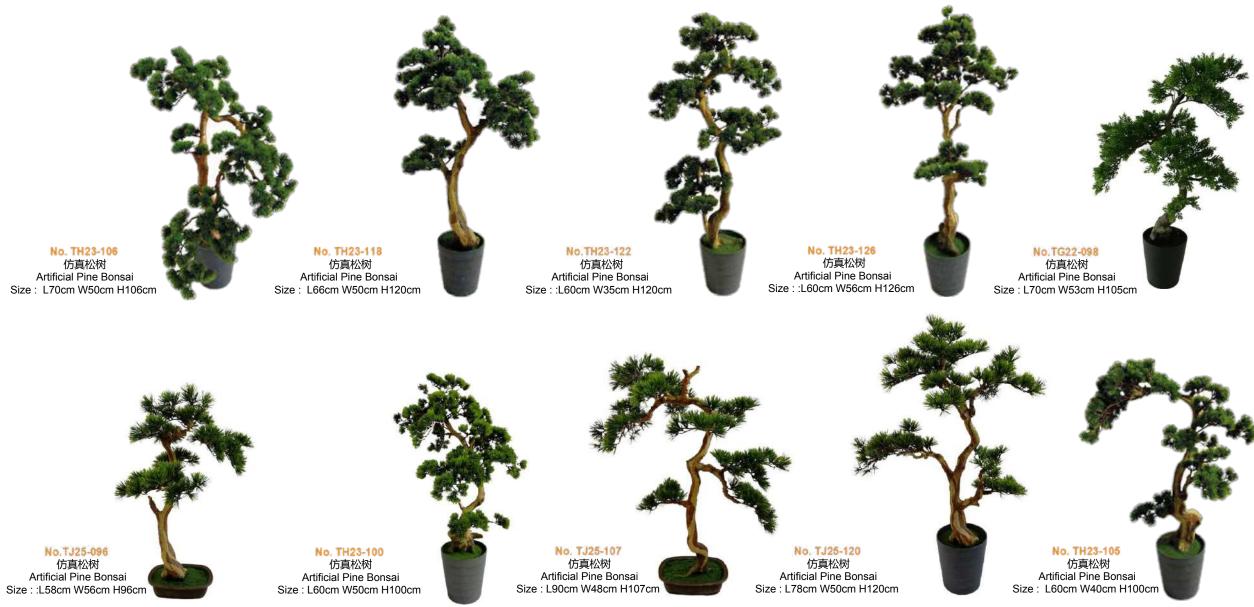

## **ARTIFICIAL PINE BONSAI**

No. TJ02-089 仿真松树 Artificial Pine Bonsai Size: L65cm W36cm H85cm

No. TH23-089 仿真松树 Artificial Pine Bonsai Size: L65cm W36cm H85cm

No. TJ18-056 仿真松树 Artificial Pine Bonsai Size::L66cm W40cm H48cm

No. TH23-077

仿真松树

Artificial Pine Bonsai

Size: L45cm W38cm H77cm

Size: L78cm W36cm H72cm

No. TJ18-058 仿真松树 Artificial Pine Bonsai Size::L60cm W40cm H58cm

No. TJ25-076 仿真松树 Artificial Pine Bonsai Size:: L66cm W50cm H76cm

No.TG20-079

仿真松树 Artificial Pine Bonsai Size: L80cm W70cm H79cm

Size: L90cm W63cm H139cm