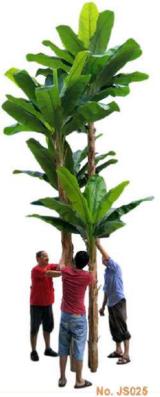

## **ARTIFICIAL BANANA TREE**

Size: 260cm 27 Lvs

Size: 300cm 27 Lvs

Size: 220cm 19 Lvs

Size: 160cm 27 Lvs

单杆旅人蕉

No. JS010 单杆旅人蕉 Banana Tree Size: 100cm 5 Lvs

单杆旅人蕉 Banana Tree Size: 500cm 45 Lvs