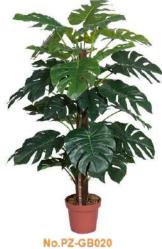

# **ARTIFICIAL TARO TREE**

No.PZ-GB006 龟背树 Taro Plant Size: 110cm 17 Lvs

No.PZ-GB008 龟背树 Taro Plant Size: 120cm 40Lvs

龟背树 Taro Plant Size: 150cm 48Lvs

No.PZ-GB018 龟背树 Taro Plant Size: 180cm 70Lvs

No.PZ-GB030 龟背树 Taro Plant Size: 52cm 15Lvs