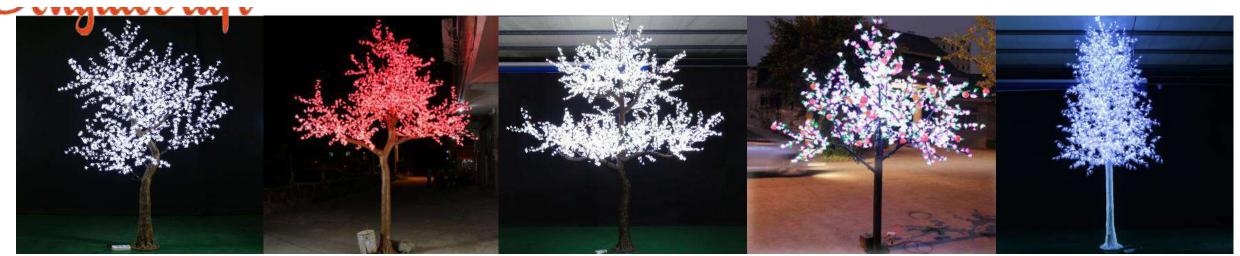

## **ARTIFICIAL LIGHT TREE**

No SLT001 仿真1944灯树 Artificial light tree Size: H 250cm X W 180cm

No SLT002 仿真3780灯树 Artificial light tree Size: H 400cm X W 250cm

No SLT003 仿真5940灯树 Artificial light tree Size: H 400cm X W 300cm

No SLT004 仿真1728灯树 Artificial light tree Size: H 250cm X W 200cm

No SLT005 仿真4752灯树 Artificial light tree Size: H 450cm X W 200cm

No FF52006 仿真5400灯树 Artificial light tree Size: H 350cm X W 320cm

No FF52007 仿真5400灯树 Artificial light tree Size: H 350cm X W 220cm

No FF52008 仿真1120灯树 Artificial light tree Size: H 180cm X W 70cm

No FF52009 仿真棕榈灯树 Artificial Palm light tree Size: H 450cm X W 300cm

No FF52010 仿真棕榈灯树 Artificial Palm light tree 72 Size: H 450cm X W 300cm