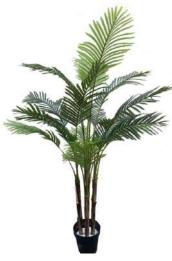

No. STKS-20 包棕天竺葵 Palm Tree Size: 150cm 24 Lvs

No. STKS-01 天竺葵 Palm Tree Size: 240cm 36Lvs

No. STKS-21 散尾钻石葵 Palm Tree Size: 180cm 16 Lvs

No.STKS-02-Q 天竺葵 Palm Tree Size: 210cm 30Lvs

No. STKS-11 天竺葵(套杆) Palm Tree Size: 180cm 24 Lvs