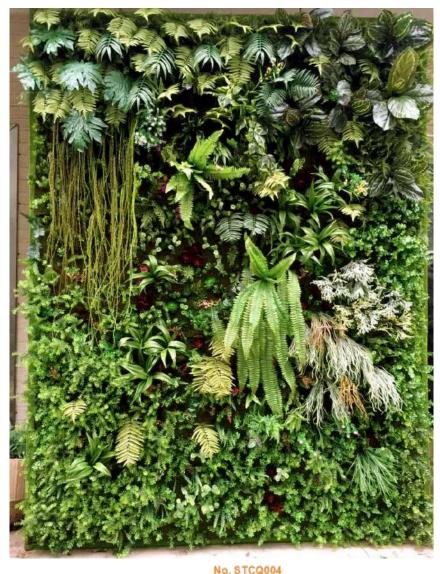

No. CG029 蜗牛混合 Artificial grass wall Size: 40\*60cm

Artificial grass wall Size: 40\*60cm

No. STCQ003 定制草墙 Customized Grass Wall

No. STCQ004 定制草墙 Customized Grass Wall

No. STCQ005 定制草墙 Customized Grass Wall