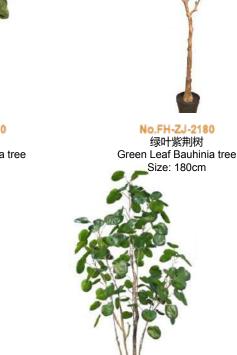

No. FH-YG230120 月桂树 Laurel Tree Size: 230cm

No. FH-DY9045 旦叶树 Danye tree Size: 90cm

No. FH-DY18070 旦叶树 Danye tree Size: 180cm

绿叶紫荆树 Green Leaf Bauhinia tree Size: 120cm

No. FH-DY6050 豆叶 Bean leaf Size: 60cm