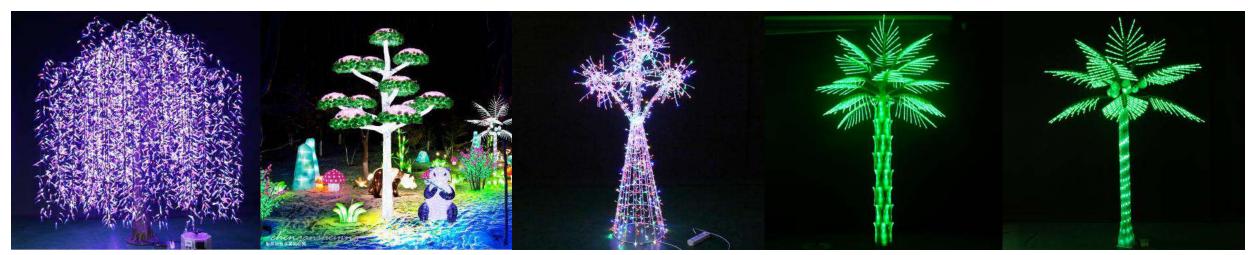

## **ARTIFICIAL LIGHT TREE**

No SLT001 仿真1944灯树 Artificial light tree Size: H 250cm X W 180cm

No SLT002 仿真3780灯树 Artificial light tree Size: H 400cm X W 250cm

No SLT003 仿真5940灯树 Artificial light tree Size: H 400cm X W 300cm

No SLT004 仿真1728灯树 Artificial light tree Size: H 250cm X W 200cm

No SLT005 仿真4752灯树 Artificial light tree Size: H 450cm X W 200cm

No FF52006 仿真5400灯树 Artificial light tree Size: H 350cm X W 320cm

No FF52007 仿真5400灯树 Artificial light tree Size: H 350cm X W 220cm

No FF52008 仿真1120灯树 Artificial light tree Size: H 180cm X W 70cm

No FF52009 仿真棕榈灯树 Artificial Palm light tree Size: H 450cm X W 300cm

No FF52010 仿真棕榈灯树 Artificial Palm light tree 72 Size: H 450cm X W 300cm