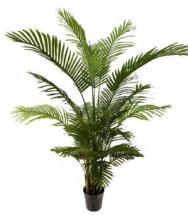

No. STKS-20 包棕天竺葵 Palm Tree Size: 150cm 24 Lvs

No. STKS-01 天竺葵 Palm Tree Size: 240cm 36Lvs

No. STKS-21 散尾钻石葵 Palm Tree Size: 180cm 16 Lvs

No.STKS-02-Q 天竺葵 Palm Tree Size: 210cm 30Lvs

No. STKS-11 天竺葵(套杆) Palm Tree Size: 180cm 24 Lvs