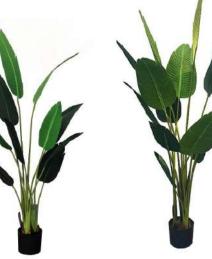

## **ARTIFICIAL BANANA TREE**

Size: 260cm 27 Lvs

Size: 300cm 27 Lvs

Size: 220cm 19 Lvs

Size: 160cm 27 Lvs

单杆旅人蕉

No. JS010 单杆旅人蕉 Banana Tree Size: 100cm 5 Lvs

单杆旅人蕉 Banana Tree Size: 500cm 45 Lvs