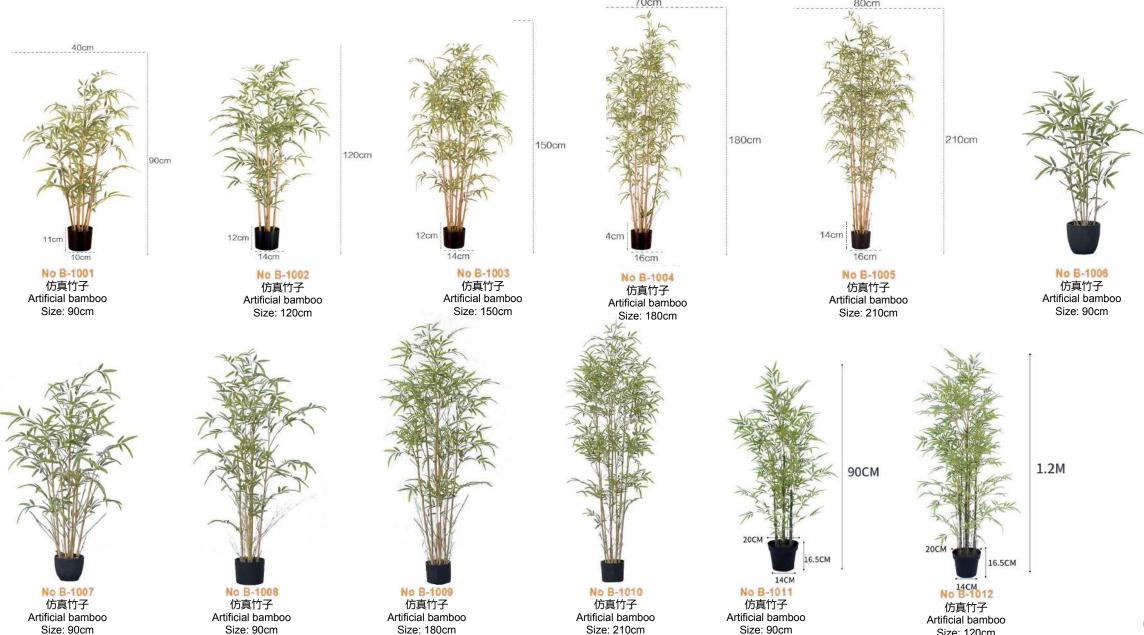

## **ARTIFICIAL BAMBOO**

Size: 120cm

#### **ARTIFICIAL BAMBOO**

No B-1016 仿真竹子 21 pcs Real bamboo trunks Size: 150cm H x 80cm

的真竹子 25 pcs Real bamboo trunks Size: 120cm Hx80cmW

No B-1017 仿真竹子 26 pcs Real bamboo trunks Size: 200cm H x 80cm

No B-1021

仿真竹子

1 pcs Real bamboo trunks

Size: 150cm

No B 1022 仿真竹子 1 pcs Real bamboo trunks Size: 180cm

No B-1018 仿真竹子 26 pcs Real bamboo trunks Size: 120cm H x 100cm

No B-1023 仿真竹子 1 pcs Real bamboo trunks Size: 200 cm

仿真竹子
18 pcs Real bamboo trunks
Size: 150cmHx50cmW

仿真竹子

1 pcs Real bamboo trunks

Size: 280 cm

No B-1020 仿真竹子 18 pcs Real bamboo trunks Size: 250cmHx50cm W

仿真竹子 1 pcs Real bamboo trunks Size: 120 cm