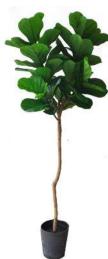

## RTIFICIAL FICUS LYRATA

No.RS001 No.RS002 琴叶榕 琴叶榕 Ficus lyrata Ficus lyrata Size: 45cm 9 Lvs Size: 60cm 16 Lvs

No.RS003 琴叶榕 Ficus lyrata Size: 90cm 25 Lvs

琴叶榕 Ficus lyrata Size: 100cm 34 Lvs

琴叶榕 Ficus lyrata Size: 155cm 93 Lvs

No.RS014 琴叶榕 Ficus lyrata Size: 145cm 59 Lvs

No.RS008 琴叶榕 Ficus lyrata Size: 95cm 3 Branch

No.RS016 琴叶榕

No.RS010 琴叶榕 Ficus lyrata Size: 150cm

No.RS011 琴叶榕 Ficus lyrata Size: 120cm 4 Head

No.RS012 琴叶榕 Ficus lyrata Size: 180cm 59 Lvs

No.RS013 琴叶榕 Ficus lyrata Size: 168cm 52 Lvs

No.RS015 琴叶榕 Ficus lyrata Size: 180cm 125 Lvs

Ficus lyrata Size: 200cm 61 Lvs