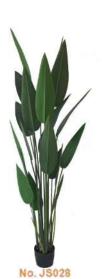

## **ARTIFICIAL BANANA TREE**

No. JS006

旅人蕉

Banana Tree

Size: 220cm 13 Lvs

No. J5008 彩色旅人蕉 Banana Tree Size: 120cm 8 Lvs

No. JS027

美人蕉