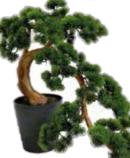

#### **ARTIFICIAL PINE BONSAI**

No. TJ02-029 仿真松树 Artificial Pine Bonsai Size: L40cm W35cm H29cm

No. TJ18-029 仿真松树 Artificial Pine Bonsai Size: L40cm W35cm H29cm

No. TJ23-029 仿真松树 Artificial Pine Bonsai Size: L40cm W35cm H29cm

No. TJ25-029 仿真松树 Artificial Pine Bonsai Size: L40cm W35cm H29cm

No. TJ02-030 仿真松树 Artificial Pine Bonsai Size: L35cm W18cm H30cm

No. TJ18-030 仿真松树 Artificial Pine Bonsai Size: L35cm W18cm H30cm

No. TJ23-030 仿真松树 Artificial Pine Bonsai Size: L35cm W18cm H30cm

No. TJ25-030 仿真松树 Artificial Pine Bonsai Size: L35cm W18cm H30cm

No. TJ02-032 仿真松树 Artificial Pine Bonsai Size: L30cm W22cm H32cm

No. TJ18-032 仿真松树 Artificial Pine Bonsai Size: L30cm W22cm H32cm

No. TJ18-032 仿真松树 Artificial Pine Bonsai Size: L30cm W22cm H32cm

No. TJ25-032 仿真松树 Artificial Pine Bonsai Size: L30cm W22cm H32cm

No. TJ02-033 仿真松树 Artificial Pine Bonsai Size: L35cm W20cm H33cm

No. TJ18-033 仿真松树 Artificial Pine Bonsai Size: L35cm W20cm H33cm

No. TJ23-033 仿真松树 Artificial Pine Bonsai Size: L35cm W20cm H33cm

## **ARTIFICIAL PINE BONSAI**

No. TJ25-033 仿真松树 Artificial Pine Bonsai Size: L35cm W20cm H33cm

No. TJ02-034 仿真松树 Artificial Pine Bonsai Size: L38cm W33cm H34cm

No. TJ18-034 仿真松树 Artificial Pine Bonsai Size : L38cm W33cm H34cm

No. TJ23-034 仿真松树 Artificial Pine Bonsai Size: L38cm W33cm H34cm

**No. TJ25-034** 仿真松树 Artificial Pine Bonsai Size : L38cm W33cm H34cm

No. TJ02-046 仿真松树 Artificial Pine Bonsai Size: L48cm W36cm H43cm

No.TJ15-046 仿真松树 Artificial Pine Bonsai Size: L48cm W36cm H43cm

No. TJ18-046 仿真松树 Artificial Pine Bonsai Size: L48cm W36cm H43cm

No. TJ23-046 仿真松树 Artificial Pine Bonsai Size: L48cm W36cm H43cm

No. TJ25-046 仿真松树 Artificial Pine Bonsai Size: L48cm W36cm H43cm

No. TJ02-047 仿真松树 Artificial Pine Bonsai Size: L56cm W30cm H47cm

No. TJ15-047 仿真松树 Artificial Pine Bonsai Size: L56cm W30cm H47cm

No.TJ18-047 仿真松树 Artificial Pine Bonsai Size: L56cm W30cm H47cm

No. TJ23-047 仿真松树 Artificial Pine Bonsai Size: L56cm W30cm H47cm

No. TJ25-047 仿真松树 36 Artificial Pine Bonsai Size: L56cm W30cm H47cm

#### **ARTIFICIAL PINE BONSAI**

No. TJ02-048 仿真松树 Artificial Pine Bonsai Size: L75cm W35cm H48cm

No. TJ15-055 仿真松树 Artificial Pine Bonsai Size: L60cm W36cm H60cm

No. TG18-065 仿真松树 Artificial Pine Bonsai Size: L115cm W52cm H75cm

No. TJ18-048 仿真松树 Artificial Pine Bonsai Size :L75cm W35cm H48cm

No.TG21-055T 仿真松树 Artificial Pine Bonsai Size: L60cm W36cm H60cm

**No. TH23-065** 仿真松树 Artificial Pine Bonsai Size : L115cm W52cm H75cm

**No. TJ23-048** 仿真松树 Artificial Pine Bonsai Size : :L75cm W35cm H48cm

No. TH23-055 仿真松树 Artificial Pine Bonsai Size: L60cm W36cm H60cm

No.TJ25-065 仿真松树 Artificial Pine Bonsai Size: L115cm W52cm H75cm

No. TJ25-048 仿真松树 Artificial Pine Bonsai Size : :L75cm W35cm H48cm

No. TJ25-055 仿真松树 Artificial Pine Bonsai Size: L60cm W36cm H60cm

No. TJ02-068 仿真松树 Artificial Pine Bonsai Size: L75cm W45cm H70cm

No. TJ02-055 仿真松树 Artificial Pine Bonsai Size: L60cm W36cm H60cm

No. TG15-065 仿真松树 Artificial Pine Bonsai Size : L115cm W52cm H75cm

No. TJ15-066 仿真松树 37 Artificial Pine Bonsai Size: L75cm W45cm H70cm

No. TG21-066T 仿真松树 Artificial Pine Bonsai Size: L75cm W45cm H70cm

No.TJ25-068 仿真松树 Artificial Pine Bonsai Size::L60cm W34cm H68cm

No. TJ25-071 仿真松树 Artificial Pine Bonsai Size: L52cm W50cm H71cm

仿真松树 Artificial Pine Bonsai Size: L75cm W45cm H70cm

No.TJ02-071 仿真松树 Artificial Pine Bonsai Size: L52cm W50cm H71cm

No. TJ02-075 仿真松树 Artificial Pine Bonsai Size: L90cm W40cm H75cm

No. TJ25-066 仿真松树 Artificial Pine Bonsai Size::L75cm W35cm H48cm

No. TH23-055 仿真松树 Artificial Pine Bonsai Size: L52cm W50cm H71cm

No. TJ15-075 仿真松树 Artificial Pine Bonsai Size: L90cm W40cm H75cm

No. TJ02-068 仿真松树 Artificial Pine Bonsai Size::L60cm W34cm H68cm

No. TJ18-071 仿真松树 Artificial Pine Bonsai Size: L52cm W50cm H71cm

No. TJ23-075 仿真松树 Artificial Pine Bonsai Size: L90cm W40cm H75cm

No. TJ23-068 仿真松树 Artificial Pine Bonsai Size::L60cm W34cm H68cm

No. TJ23-071 仿真松树 Artificial Pine Bonsai Size: L52cm W50cm H71cm

No. TJ25-075 38 仿真松树 Artificial Pine Bonsai Size: L90cm W40cm H75cm

## **ARTIFICIAL PINE BONSAI**

No. TJ02-089 仿真松树 Artificial Pine Bonsai Size: L65cm W36cm H85cm

No. TH23-089 仿真松树 Artificial Pine Bonsai Size: L65cm W36cm H85cm

No. TJ18-056 仿真松树 Artificial Pine Bonsai Size::L66cm W40cm H48cm

No. TH23-077

仿真松树

Artificial Pine Bonsai

Size: L45cm W38cm H77cm

Size: L78cm W36cm H72cm

No. TJ18-058 仿真松树 Artificial Pine Bonsai Size::L60cm W40cm H58cm

No. TJ25-076 仿真松树 Artificial Pine Bonsai Size:: L66cm W50cm H76cm

No.TG20-079

仿真松树 Artificial Pine Bonsai Size: L80cm W70cm H79cm

Size: L90cm W63cm H139cm