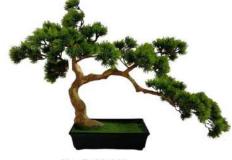

#### **ARTIFICIAL PINE BONSAI**

No. TJ02-029 仿真松树 Artificial Pine Bonsai Size: L40cm W35cm H29cm

No. TJ18-029 仿真松树 Artificial Pine Bonsai Size: L40cm W35cm H29cm

No. TJ23-029 仿真松树 Artificial Pine Bonsai Size: L40cm W35cm H29cm

No. TJ25-029 仿真松树 Artificial Pine Bonsai Size: L40cm W35cm H29cm

No. TJ02-030 仿真松树 Artificial Pine Bonsai Size: L35cm W18cm H30cm

No. TJ18-030 仿真松树 Artificial Pine Bonsai Size: L35cm W18cm H30cm

No. TJ23-030 仿真松树 Artificial Pine Bonsai Size: L35cm W18cm H30cm

No. TJ25-030 仿真松树 Artificial Pine Bonsai Size: L35cm W18cm H30cm

No. TJ02-032 仿真松树 Artificial Pine Bonsai Size: L30cm W22cm H32cm

No. TJ18-032 仿真松树 Artificial Pine Bonsai Size: L30cm W22cm H32cm

No. TJ18-032 仿真松树 Artificial Pine Bonsai Size: L30cm W22cm H32cm

No. TJ25-032 仿真松树 Artificial Pine Bonsai Size: L30cm W22cm H32cm

No. TJ02-033 仿真松树 Artificial Pine Bonsai Size: L35cm W20cm H33cm

No. TJ18-033 仿真松树 Artificial Pine Bonsai Size: L35cm W20cm H33cm

No. TJ23-033 仿真松树 Artificial Pine Bonsai Size: L35cm W20cm H33cm

## **ARTIFICIAL PINE BONSAI**

No. TJ25-033 仿真松树 Artificial Pine Bonsai Size: L35cm W20cm H33cm

No. TJ02-034 仿真松树 Artificial Pine Bonsai Size: L38cm W33cm H34cm

No. TJ18-034 仿真松树 Artificial Pine Bonsai Size : L38cm W33cm H34cm

No. TJ23-034 仿真松树 Artificial Pine Bonsai Size: L38cm W33cm H34cm

**No. TJ25-034** 仿真松树 Artificial Pine Bonsai Size : L38cm W33cm H34cm

No. TJ02-046 仿真松树 Artificial Pine Bonsai Size: L48cm W36cm H43cm

No.TJ15-046 仿真松树 Artificial Pine Bonsai Size: L48cm W36cm H43cm

No. TJ18-046 仿真松树 Artificial Pine Bonsai Size: L48cm W36cm H43cm

No. TJ23-046 仿真松树 Artificial Pine Bonsai Size: L48cm W36cm H43cm

No. TJ25-046 仿真松树 Artificial Pine Bonsai Size: L48cm W36cm H43cm

No. TJ02-047 仿真松树 Artificial Pine Bonsai Size: L56cm W30cm H47cm

No. TJ15-047 仿真松树 Artificial Pine Bonsai Size: L56cm W30cm H47cm

No.TJ18-047 仿真松树 Artificial Pine Bonsai Size: L56cm W30cm H47cm

No. TJ23-047 仿真松树 Artificial Pine Bonsai Size: L56cm W30cm H47cm

No. TJ25-047 仿真松树 36 Artificial Pine Bonsai Size: L56cm W30cm H47cm

#### **ARTIFICIAL PINE BONSAI**

No. TJ02-048 仿真松树 Artificial Pine Bonsai Size: L75cm W35cm H48cm

No. TJ15-055 仿真松树 Artificial Pine Bonsai Size: L60cm W36cm H60cm

No. TG18-065 仿真松树 Artificial Pine Bonsai Size: L115cm W52cm H75cm

No. TJ18-048 仿真松树 Artificial Pine Bonsai Size :L75cm W35cm H48cm

No.TG21-055T 仿真松树 Artificial Pine Bonsai Size: L60cm W36cm H60cm

**No. TH23-065** 仿真松树 Artificial Pine Bonsai Size : L115cm W52cm H75cm

**No. TJ23-048** 仿真松树 Artificial Pine Bonsai Size : :L75cm W35cm H48cm

No. TH23-055 仿真松树 Artificial Pine Bonsai Size: L60cm W36cm H60cm

No.TJ25-065 仿真松树 Artificial Pine Bonsai Size: L115cm W52cm H75cm

No. TJ25-048 仿真松树 Artificial Pine Bonsai Size : :L75cm W35cm H48cm

No. TJ25-055 仿真松树 Artificial Pine Bonsai Size: L60cm W36cm H60cm

No. TJ02-068 仿真松树 Artificial Pine Bonsai Size: L75cm W45cm H70cm

No. TJ02-055 仿真松树 Artificial Pine Bonsai Size: L60cm W36cm H60cm

No. TG15-065 仿真松树 Artificial Pine Bonsai Size : L115cm W52cm H75cm

No. TJ15-066 仿真松树 37 Artificial Pine Bonsai Size: L75cm W45cm H70cm

No. TG21-066T 仿真松树 Artificial Pine Bonsai Size: L75cm W45cm H70cm

No.TJ25-068 仿真松树 Artificial Pine Bonsai Size::L60cm W34cm H68cm

No. TJ25-071 仿真松树 Artificial Pine Bonsai Size: L52cm W50cm H71cm

仿真松树 Artificial Pine Bonsai Size: L75cm W45cm H70cm

No.TJ02-071 仿真松树 Artificial Pine Bonsai Size: L52cm W50cm H71cm

No. TJ02-075 仿真松树 Artificial Pine Bonsai Size: L90cm W40cm H75cm

No. TJ25-066 仿真松树 Artificial Pine Bonsai Size::L75cm W35cm H48cm

No. TH23-055 仿真松树 Artificial Pine Bonsai Size: L52cm W50cm H71cm

No. TJ15-075 仿真松树 Artificial Pine Bonsai Size: L90cm W40cm H75cm

No. TJ02-068 仿真松树 Artificial Pine Bonsai Size::L60cm W34cm H68cm

No. TJ18-071 仿真松树 Artificial Pine Bonsai Size: L52cm W50cm H71cm

No. TJ23-075 仿真松树 Artificial Pine Bonsai Size: L90cm W40cm H75cm

No. TJ23-068 仿真松树 Artificial Pine Bonsai Size::L60cm W34cm H68cm

No. TJ23-071 仿真松树 Artificial Pine Bonsai Size: L52cm W50cm H71cm

No. TJ25-075 38 仿真松树 Artificial Pine Bonsai Size: L90cm W40cm H75cm

## **ARTIFICIAL PINE BONSAI**

No. TJ02-089 仿真松树 Artificial Pine Bonsai Size: L65cm W36cm H85cm

No. TH23-089 仿真松树 Artificial Pine Bonsai Size: L65cm W36cm H85cm

No. TJ18-056 仿真松树 Artificial Pine Bonsai Size::L66cm W40cm H48cm

No. TH23-077

仿真松树

Artificial Pine Bonsai

Size: L45cm W38cm H77cm

Size: L78cm W36cm H72cm

No. TJ18-058 仿真松树 Artificial Pine Bonsai Size::L60cm W40cm H58cm

No. TJ25-076 仿真松树 Artificial Pine Bonsai Size:: L66cm W50cm H76cm

No.TG20-079

仿真松树 Artificial Pine Bonsai Size: L80cm W70cm H79cm

Size: L90cm W63cm H139cm