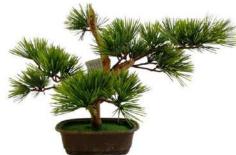

#### **ARTIFICIAL PINE BONSAI**

No. TJ02-029 仿真松树 Artificial Pine Bonsai Size: L40cm W35cm H29cm

No. TJ18-029 仿真松树 Artificial Pine Bonsai Size: L40cm W35cm H29cm

No. TJ23-029 仿真松树 Artificial Pine Bonsai Size: L40cm W35cm H29cm

No. TJ25-029 仿真松树 Artificial Pine Bonsai Size: L40cm W35cm H29cm

No. TJ02-030 仿真松树 Artificial Pine Bonsai Size: L35cm W18cm H30cm

No. TJ18-030 仿真松树 Artificial Pine Bonsai Size: L35cm W18cm H30cm

No. TJ23-030 仿真松树 Artificial Pine Bonsai Size: L35cm W18cm H30cm

No. TJ25-030 仿真松树 Artificial Pine Bonsai Size: L35cm W18cm H30cm

No. TJ02-032 仿真松树 Artificial Pine Bonsai Size: L30cm W22cm H32cm

No. TJ18-032 仿真松树 Artificial Pine Bonsai Size: L30cm W22cm H32cm

No. TJ18-032 仿真松树 Artificial Pine Bonsai Size: L30cm W22cm H32cm

No. TJ25-032 仿真松树 Artificial Pine Bonsai Size: L30cm W22cm H32cm

No. TJ02-033 仿真松树 Artificial Pine Bonsai Size: L35cm W20cm H33cm

No. TJ18-033 仿真松树 Artificial Pine Bonsai Size: L35cm W20cm H33cm

No. TJ23-033 仿真松树 Artificial Pine Bonsai Size: L35cm W20cm H33cm

## **ARTIFICIAL PINE BONSAI**

No. TJ25-033 仿真松树 Artificial Pine Bonsai Size: L35cm W20cm H33cm

No. TJ02-034 仿真松树 Artificial Pine Bonsai Size: L38cm W33cm H34cm

No. TJ18-034 仿真松树 Artificial Pine Bonsai Size : L38cm W33cm H34cm

No. TJ23-034 仿真松树 Artificial Pine Bonsai Size: L38cm W33cm H34cm

**No. TJ25-034** 仿真松树 Artificial Pine Bonsai Size : L38cm W33cm H34cm

No. TJ02-046 仿真松树 Artificial Pine Bonsai Size: L48cm W36cm H43cm

No.TJ15-046 仿真松树 Artificial Pine Bonsai Size: L48cm W36cm H43cm

No. TJ18-046 仿真松树 Artificial Pine Bonsai Size: L48cm W36cm H43cm

No. TJ23-046 仿真松树 Artificial Pine Bonsai Size: L48cm W36cm H43cm

No. TJ25-046 仿真松树 Artificial Pine Bonsai Size: L48cm W36cm H43cm

No. TJ02-047 仿真松树 Artificial Pine Bonsai Size: L56cm W30cm H47cm

No. TJ15-047 仿真松树 Artificial Pine Bonsai Size: L56cm W30cm H47cm

No.TJ18-047 仿真松树 Artificial Pine Bonsai Size: L56cm W30cm H47cm

No. TJ23-047 仿真松树 Artificial Pine Bonsai Size: L56cm W30cm H47cm

No. TJ25-047 仿真松树 36 Artificial Pine Bonsai Size: L56cm W30cm H47cm

#### **ARTIFICIAL PINE BONSAI**

No. TJ02-048 仿真松树 Artificial Pine Bonsai Size: L75cm W35cm H48cm

No. TJ15-055 仿真松树 Artificial Pine Bonsai Size: L60cm W36cm H60cm

No. TG18-065 仿真松树 Artificial Pine Bonsai Size: L115cm W52cm H75cm

No. TJ18-048 仿真松树 Artificial Pine Bonsai Size :L75cm W35cm H48cm

No.TG21-055T 仿真松树 Artificial Pine Bonsai Size: L60cm W36cm H60cm

**No. TH23-065** 仿真松树 Artificial Pine Bonsai Size : L115cm W52cm H75cm

**No. TJ23-048** 仿真松树 Artificial Pine Bonsai Size : :L75cm W35cm H48cm

No. TH23-055 仿真松树 Artificial Pine Bonsai Size: L60cm W36cm H60cm

No.TJ25-065 仿真松树 Artificial Pine Bonsai Size: L115cm W52cm H75cm

No. TJ25-048 仿真松树 Artificial Pine Bonsai Size : :L75cm W35cm H48cm

No. TJ25-055 仿真松树 Artificial Pine Bonsai Size: L60cm W36cm H60cm

No. TJ02-068 仿真松树 Artificial Pine Bonsai Size: L75cm W45cm H70cm

No. TJ02-055 仿真松树 Artificial Pine Bonsai Size: L60cm W36cm H60cm

No. TG15-065 仿真松树 Artificial Pine Bonsai Size : L115cm W52cm H75cm

No. TJ15-066 仿真松树 37 Artificial Pine Bonsai Size: L75cm W45cm H70cm

No. TG21-066T 仿真松树 Artificial Pine Bonsai Size: L75cm W45cm H70cm

No.TJ25-068 仿真松树 Artificial Pine Bonsai Size::L60cm W34cm H68cm

No. TJ25-071 仿真松树 Artificial Pine Bonsai Size: L52cm W50cm H71cm

仿真松树 Artificial Pine Bonsai Size: L75cm W45cm H70cm

No.TJ02-071 仿真松树 Artificial Pine Bonsai Size: L52cm W50cm H71cm

No. TJ02-075 仿真松树 Artificial Pine Bonsai Size: L90cm W40cm H75cm

No. TJ25-066 仿真松树 Artificial Pine Bonsai Size::L75cm W35cm H48cm

No. TH23-055 仿真松树 Artificial Pine Bonsai Size: L52cm W50cm H71cm

No. TJ15-075 仿真松树 Artificial Pine Bonsai Size: L90cm W40cm H75cm

No. TJ02-068 仿真松树 Artificial Pine Bonsai Size::L60cm W34cm H68cm

No. TJ18-071 仿真松树 Artificial Pine Bonsai Size: L52cm W50cm H71cm

No. TJ23-075 仿真松树 Artificial Pine Bonsai Size: L90cm W40cm H75cm

No. TJ23-068 仿真松树 Artificial Pine Bonsai Size::L60cm W34cm H68cm

No. TJ23-071 仿真松树 Artificial Pine Bonsai Size: L52cm W50cm H71cm

No. TJ25-075 38 仿真松树 Artificial Pine Bonsai Size: L90cm W40cm H75cm

## **ARTIFICIAL PINE BONSAI**

No. TJ02-089 仿真松树 Artificial Pine Bonsai Size: L65cm W36cm H85cm

No. TH23-089 仿真松树 Artificial Pine Bonsai Size: L65cm W36cm H85cm

No. TJ18-056 仿真松树 Artificial Pine Bonsai Size::L66cm W40cm H48cm

No. TH23-077

仿真松树

Artificial Pine Bonsai

Size: L45cm W38cm H77cm

Size: L78cm W36cm H72cm

No. TJ18-058 仿真松树 Artificial Pine Bonsai Size::L60cm W40cm H58cm

No. TJ25-076 仿真松树 Artificial Pine Bonsai Size:: L66cm W50cm H76cm

No.TG20-079

仿真松树 Artificial Pine Bonsai Size: L80cm W70cm H79cm

Size: L90cm W63cm H139cm