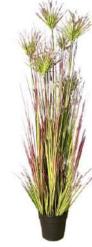

#### **ARTIFICIAL GRASS BONSAI**

No. SSPZ-6093-2 绿色斑纹草 Artificial Green Striped Size: 180cm

No. SSPZ-6094-2 绿色斑纹草 Artificial Green Striped Size: 150cm

No. SSPZ-6095-2 绿色斑纹草 Artificial Green Striped Size: 120cm

No. SSPZ-6096-2 绿色斑纹草 Artificial Green Striped Size: 90cm

No. SSPZ-6025-7 斑纹草盆景 Artificial Green Striped Size: 110cm

No. SSPZ-6086 斑纹草盆景 Artificial Green Striped Size: 60cm

No. SSPZ-6136-3 纯草盆景 (绿色) Artificial Grass Bonsai (Green) Size:90cm