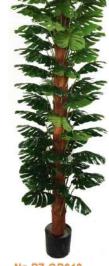

# **ARTIFICIAL TARO TREE**

No.PZ-GB006 龟背树 Taro Plant Size: 110cm 17 Lvs

No.PZ-GB008 龟背树 Taro Plant Size: 120cm 40Lvs

龟背树 Taro Plant Size: 150cm 48Lvs

No.PZ-GB018 龟背树 Taro Plant Size: 180cm 70Lvs

No.PZ-GB030 龟背树 Taro Plant Size: 52cm 15Lvs

龟背树 Taro Plant Size: 120cm 42Lvs

No.PZ-GB045 龟背树 Taro Plant Size: 115cm 42Lvs

No.PZ-GB044 喜林芋 Taro Plant Size: 130cm 27Lvs

No.PZ-GB037 喜林芋 Taro Plant Size: 70cm 18Lvs

No.PZ-GB034 花芋 Taro Plant Size: 70cm 18Lvs