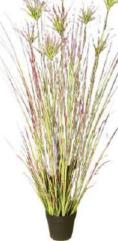

#### **ARTIFICIAL GRASS BONSAI**

No. SSPZ-6093-2 绿色斑纹草 Artificial Green Striped Size: 180cm

No. SSPZ-6094-2 绿色斑纹草 Artificial Green Striped Size: 150cm

No. SSPZ-6095-2 绿色斑纹草 Artificial Green Striped Size: 120cm

No. SSPZ-6096-2 绿色斑纹草 Artificial Green Striped Size: 90cm

No. SSPZ-6025-7 斑纹草盆景 Artificial Green Striped Size: 110cm

No. SSPZ-6086 斑纹草盆景 Artificial Green Striped Size: 60cm

No. SSPZ-6136-3 纯草盆景 (绿色) Artificial Grass Bonsai (Green) Size:90cm