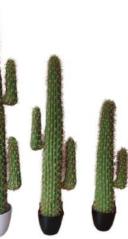

# 仿真仙人掌 | ARTIFICIAL CACTUS

No. XRZ001 仿真仙人掌 Artificial cactus Size:19/29/39 cm

No. XRZ002 仿真仙人掌 Artificial cactus Size:21cm / 29 cm / 39cm

No. XRZ016 仿真仙人掌 Artificial cactus Size:200cm

No. XRZ015 仿真仙人掌 Artificial cactus Size:170cm