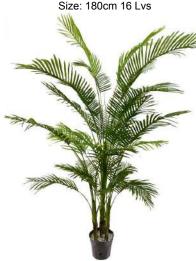

No. STKS-20 包棕天竺葵 Palm Tree Size: 150cm 24 Lvs

No. STKS-01 天竺葵 Palm Tree Size: 240cm 36Lvs

No. STKS-21 散尾钻石葵 Palm Tree Size: 180cm 16 Lvs

No.STKS-02-Q 天竺葵 Palm Tree Size: 210cm 30Lvs

No. STKS-11 天竺葵(套杆) Palm Tree Size: 180cm 24 Lvs