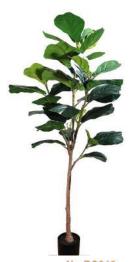

## RTIFICIAL FICUS LYRATA

No.RS001 No.RS002 琴叶榕 琴叶榕 Ficus lyrata Ficus lyrata Size: 45cm 9 Lvs Size: 60cm 16 Lvs

No.RS003 琴叶榕 Ficus lyrata Size: 90cm 25 Lvs

琴叶榕 Ficus lyrata Size: 100cm 34 Lvs

琴叶榕 Ficus lyrata Size: 155cm 93 Lvs