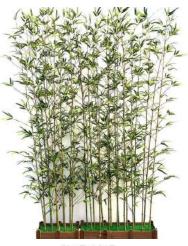

#### **ARTIFICIAL BAMBOO**

No B-1016 仿真竹子 21 pcs Real bamboo trunks Size: 150cm H x 80cm

的真竹子 25 pcs Real bamboo trunks Size: 120cm Hx80cmW

No B-1017 仿真竹子 26 pcs Real bamboo trunks Size: 200cm H x 80cm

No B-1021

仿真竹子

1 pcs Real bamboo trunks

Size: 150cm

No B 1022 仿真竹子 1 pcs Real bamboo trunks Size: 180cm

No B-1018 仿真竹子 26 pcs Real bamboo trunks Size: 120cm H x 100cm

No B-1023 仿真竹子 1 pcs Real bamboo trunks Size: 200 cm

仿真竹子
18 pcs Real bamboo trunks
Size: 150cmHx50cmW

仿真竹子

1 pcs Real bamboo trunks

Size: 280 cm

No B-1020 仿真竹子 18 pcs Real bamboo trunks Size: 250cmHx50cm W

仿真竹子 1 pcs Real bamboo trunks Size: 120 cm