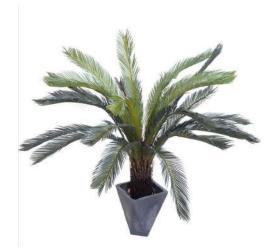

No. STKS-20 包棕天竺葵 Palm Tree Size: 150cm 24 Lvs

No. STKS-01 天竺葵 Palm Tree Size: 240cm 36Lvs

No. STKS-21 散尾钻石葵 Palm Tree Size: 180cm 16 Lvs

No.STKS-02-Q 天竺葵 Palm Tree Size: 210cm 30Lvs

No. STKS-11 天竺葵(套杆) Palm Tree Size: 180cm 24 Lvs

No.STKS-15 胶布模迷尔葵 Palm Tree Size: 120cm 37Lvs

No. STKS-05 散尾葵 Palm Tree Size: 180cm 30 Lvs

No.STKS-17 塑胶布迷尔葵 Palm Tree Size: 120cm 42Lvs

No. STKS-03 天竺葵 Palm Tree Size: 180cm 32 Lvs

No.STKS-19 塑胶布迷尔葵 Palm Tree Size: 165cm 43Lvs

No. STKS-06 散尾葵 Palm Tree Size: 180cm 36 Lvs

塑胶布迷尔葵 Palm Tree Size: 180cm 54Lvs

No. STKS-27 注塑散尾葵(防晒) Palm Tree (Anti UV) Size: 150cm 24Lvs

No. STKS-22 塑料椰杆葵 Palm Tree Size: 300cm 27 Lvs

塑料椰杆葵 Palm Tree Size: 240cm 50 Lvs

No. STKS-25 叶天竺葵 Palm Tree Size: 180cm 16 Lvs

No. STKS-28 注塑散尾葵 ( 防晒 ) Palm Tree (Anti UV) Size: 120cm 18Lvs

No. STKS-29 注塑散尾葵 (防晒) Palm Tree (Anti UV) Size: 100cm 15Lvs

No. STKS-30 连心葵 Palm Tree Size: 110cm 10Lvs

No. STKS-31 5杆套胶管 Palm Tree Size: 140cm 16Lvs

No.STKS-45 散尾葵 Palm Tree Size: 300cm 42 Lvs

No. STKS-47 凤尾葵 Palm Tree Size: 180cm 18Lvs

No. STKS-37 连心葵 Palm Tree Size: 180cm 19 Lvs

No. STKS-48 凤尾葵 Palm Tree Size: 200cm 21Lvs

No. STKS-44 PU杆散尾葵 PU Palm Tree

No. STKS-49 凤尾葵 Palm Tree Size: 300cm 21Lvs

No. STKS-34 连心葵 Palm Tree Size: 160cm 30 Lvs

Palm Tree Size: 160cm 10Lvs

No. STKS-46

No. STKS-53 凤尾葵 Palm Tree Size: 200cm 12Lvs

No. STKS-52 凤尾葵 Palm Tree Size: 160cm 13Lvs

No. STKS-50 凤尾葵 (长叶)

No.STKS-45 散尾葵 Palm Tree Size: 250cm

No. STKS-64

PU杆二杆葵树

Palm Tree

Size: 260cm 30Lvs

No. STKS-55 小葵树 Palm Tree Size: 120cm 7 Lvs

No. STKS-64 PU杆三杆葵树 Palm Tree Size: 260cm 30Lvs

No. STKS-70 五指葵 Palm Tree Size: 150cm 48 Lvs

No. STKS-57 小葵树 Palm Tree Size: 150cm 15 Lvs

No. STKS-58 小葵树 Palm Tree Size: 160cm 21 Lvs

No. STKS-60 小葵树 Palm Tree Size: 150cm 12 Lvs

手感扇葵树 Palm Tree

No. STKS-71 五指葵 Palm Tree Size: 110cm 20 Lvs

No. STKS-72 五指葵 Palm Tree Size: 160cm 24 Lvs

No. STKS-75 Palm Tree Size: 180cm 18 Lvs Size: 150cm 15 Lvs Size: 120cm 12 Lvs

五指葵

Palm Tree

No. STKS-76 五指葵 Palm Tree