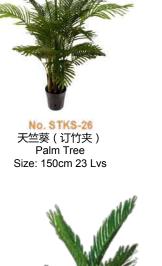

No. STKS-25 叶天竺葵 Palm Tree Size: 180cm 16 Lvs

No. STKS-28 注塑散尾葵 ( 防晒 ) Palm Tree (Anti UV) Size: 120cm 18Lvs

No. STKS-29 注塑散尾葵 (防晒) Palm Tree (Anti UV) Size: 100cm 15Lvs

No. STKS-30 连心葵 Palm Tree Size: 110cm 10Lvs