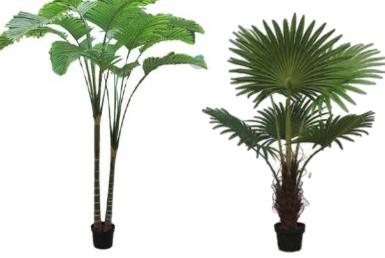

No. STKS-31 5杆套胶管 Palm Tree Size: 140cm 16Lvs

No.STKS-45 散尾葵 Palm Tree Size: 300cm 42 Lvs

No. STKS-47 凤尾葵 Palm Tree Size: 180cm 18Lvs

No. STKS-37 连心葵 Palm Tree Size: 180cm 19 Lvs

No. STKS-48 凤尾葵 Palm Tree Size: 200cm 21Lvs

No. STKS-44 PU杆散尾葵 PU Palm Tree

No. STKS-49 凤尾葵 Palm Tree Size: 300cm 21Lvs

No. STKS-34 连心葵 Palm Tree Size: 160cm 30 Lvs

Palm Tree Size: 160cm 10Lvs

No. STKS-46

No. STKS-53 凤尾葵 Palm Tree Size: 200cm 12Lvs

No. STKS-52 凤尾葵 Palm Tree Size: 160cm 13Lvs