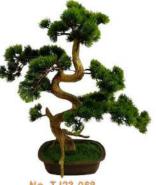

#### **ARTIFICIAL PINE BONSAI**

No. TJ02-029 仿真松树 Artificial Pine Bonsai Size: L40cm W35cm H29cm

No. TJ18-029 仿真松树 Artificial Pine Bonsai Size: L40cm W35cm H29cm

No. TJ23-029 仿真松树 Artificial Pine Bonsai Size: L40cm W35cm H29cm

No. TJ25-029 仿真松树 Artificial Pine Bonsai Size: L40cm W35cm H29cm

No. TJ02-030 仿真松树 Artificial Pine Bonsai Size: L35cm W18cm H30cm

No. TJ18-030 仿真松树 Artificial Pine Bonsai Size: L35cm W18cm H30cm

No. TJ23-030 仿真松树 Artificial Pine Bonsai Size: L35cm W18cm H30cm

No. TJ25-030 仿真松树 Artificial Pine Bonsai Size: L35cm W18cm H30cm

No. TJ02-032 仿真松树 Artificial Pine Bonsai Size: L30cm W22cm H32cm

No. TJ18-032 仿真松树 Artificial Pine Bonsai Size: L30cm W22cm H32cm

No. TJ18-032 仿真松树 Artificial Pine Bonsai Size: L30cm W22cm H32cm

No. TJ25-032 仿真松树 Artificial Pine Bonsai Size: L30cm W22cm H32cm

No. TJ02-033 仿真松树 Artificial Pine Bonsai Size: L35cm W20cm H33cm

No. TJ18-033 仿真松树 Artificial Pine Bonsai Size: L35cm W20cm H33cm

No. TJ23-033 仿真松树 Artificial Pine Bonsai Size: L35cm W20cm H33cm

## **ARTIFICIAL PINE BONSAI**

No. TJ25-033 仿真松树 Artificial Pine Bonsai Size: L35cm W20cm H33cm

No. TJ02-034 仿真松树 Artificial Pine Bonsai Size: L38cm W33cm H34cm

No. TJ18-034 仿真松树 Artificial Pine Bonsai Size : L38cm W33cm H34cm

No. TJ23-034 仿真松树 Artificial Pine Bonsai Size: L38cm W33cm H34cm

**No. TJ25-034** 仿真松树 Artificial Pine Bonsai Size : L38cm W33cm H34cm

No. TJ02-046 仿真松树 Artificial Pine Bonsai Size: L48cm W36cm H43cm

No.TJ15-046 仿真松树 Artificial Pine Bonsai Size: L48cm W36cm H43cm

No. TJ18-046 仿真松树 Artificial Pine Bonsai Size: L48cm W36cm H43cm

No. TJ23-046 仿真松树 Artificial Pine Bonsai Size: L48cm W36cm H43cm

No. TJ25-046 仿真松树 Artificial Pine Bonsai Size: L48cm W36cm H43cm

No. TJ02-047 仿真松树 Artificial Pine Bonsai Size: L56cm W30cm H47cm

No. TJ15-047 仿真松树 Artificial Pine Bonsai Size: L56cm W30cm H47cm

No.TJ18-047 仿真松树 Artificial Pine Bonsai Size: L56cm W30cm H47cm

No. TJ23-047 仿真松树 Artificial Pine Bonsai Size: L56cm W30cm H47cm

No. TJ25-047 仿真松树 36 Artificial Pine Bonsai Size: L56cm W30cm H47cm

#### **ARTIFICIAL PINE BONSAI**

No. TJ02-048 仿真松树 Artificial Pine Bonsai Size: L75cm W35cm H48cm

No. TJ15-055 仿真松树 Artificial Pine Bonsai Size: L60cm W36cm H60cm

No. TG18-065 仿真松树 Artificial Pine Bonsai Size: L115cm W52cm H75cm

No. TJ18-048 仿真松树 Artificial Pine Bonsai Size :L75cm W35cm H48cm

No.TG21-055T 仿真松树 Artificial Pine Bonsai Size: L60cm W36cm H60cm

**No. TH23-065** 仿真松树 Artificial Pine Bonsai Size : L115cm W52cm H75cm

**No. TJ23-048** 仿真松树 Artificial Pine Bonsai Size : :L75cm W35cm H48cm

No. TH23-055 仿真松树 Artificial Pine Bonsai Size: L60cm W36cm H60cm

No.TJ25-065 仿真松树 Artificial Pine Bonsai Size: L115cm W52cm H75cm

No. TJ25-048 仿真松树 Artificial Pine Bonsai Size : :L75cm W35cm H48cm

No. TJ25-055 仿真松树 Artificial Pine Bonsai Size: L60cm W36cm H60cm

No. TJ02-068 仿真松树 Artificial Pine Bonsai Size: L75cm W45cm H70cm

No. TJ02-055 仿真松树 Artificial Pine Bonsai Size: L60cm W36cm H60cm

No. TG15-065 仿真松树 Artificial Pine Bonsai Size : L115cm W52cm H75cm

No. TJ15-066 仿真松树 37 Artificial Pine Bonsai Size: L75cm W45cm H70cm

No. TG21-066T 仿真松树 Artificial Pine Bonsai Size: L75cm W45cm H70cm

No.TJ25-068 仿真松树 Artificial Pine Bonsai Size::L60cm W34cm H68cm

No. TJ25-071 仿真松树 Artificial Pine Bonsai Size: L52cm W50cm H71cm

仿真松树 Artificial Pine Bonsai Size: L75cm W45cm H70cm

No.TJ02-071 仿真松树 Artificial Pine Bonsai Size: L52cm W50cm H71cm

No. TJ02-075 仿真松树 Artificial Pine Bonsai Size: L90cm W40cm H75cm

No. TJ25-066 仿真松树 Artificial Pine Bonsai Size::L75cm W35cm H48cm

No. TH23-055 仿真松树 Artificial Pine Bonsai Size: L52cm W50cm H71cm

No. TJ15-075 仿真松树 Artificial Pine Bonsai Size: L90cm W40cm H75cm

No. TJ02-068 仿真松树 Artificial Pine Bonsai Size::L60cm W34cm H68cm

No. TJ18-071 仿真松树 Artificial Pine Bonsai Size: L52cm W50cm H71cm

No. TJ23-075 仿真松树 Artificial Pine Bonsai Size: L90cm W40cm H75cm

No. TJ23-068 仿真松树 Artificial Pine Bonsai Size::L60cm W34cm H68cm

No. TJ23-071 仿真松树 Artificial Pine Bonsai Size: L52cm W50cm H71cm

No. TJ25-075 38 仿真松树 Artificial Pine Bonsai Size: L90cm W40cm H75cm

## **ARTIFICIAL PINE BONSAI**

No. TJ02-089 仿真松树 Artificial Pine Bonsai Size: L65cm W36cm H85cm

No. TH23-089 仿真松树 Artificial Pine Bonsai Size: L65cm W36cm H85cm

No. TJ18-056 仿真松树 Artificial Pine Bonsai Size::L66cm W40cm H48cm

No. TH23-077

仿真松树

Artificial Pine Bonsai

Size: L45cm W38cm H77cm

Size: L78cm W36cm H72cm

No. TJ18-058 仿真松树 Artificial Pine Bonsai Size::L60cm W40cm H58cm

No. TJ25-076 仿真松树 Artificial Pine Bonsai Size:: L66cm W50cm H76cm

No.TG20-079

仿真松树 Artificial Pine Bonsai Size: L80cm W70cm H79cm

Size: L90cm W63cm H139cm