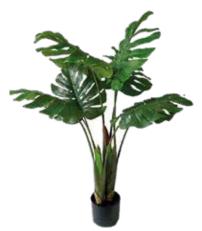

## **ARTIFICIAL TARO TREE**

No.FH-G17510 龟背树 Taro Plant Size: 175cm 10 Lvs

No.FH-G119513 龟背树 Taro Plant Size: 195cm 13 Lvs

No.FH-G119516 龟背树 Taro Plant Size: 195cm 16 Lvs

No. LS009 彩虹 Taro Plant Size: 90cm 8 Lvs

No. LS011 仙芋 Taro Plant Size: 90cm 8 Lvs

No. LS015 斑点万年青 Taro Plant Size: 90 cm 18 Lvs

No.LS017 白掌 Taro Plant Size: 120cm 27 Lvs

Taro Plant Size: 150cm 10 Lvs

彩虹 Taro Plant Size: 180cm 23 Lvs

Taro Plant

No.LS004 龟背 Taro Plah Size: 180cm 23 Lvs Size: 180cm 23 Lvs