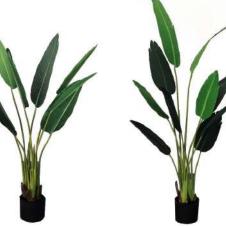

Banana Tree

Size: 150cm 15Lvs

No. JS009 彩色旅人蕉 Banana Tree Size: 160cm 10 Lvs

No. JS005 旅人蕉 Banana Tree Size: 245cm 18 Lvs

No. JS001 旅人蕉 Banana Tree Size: 80cm 6 Lvs

No. JS028 美人蕉 Banana Tree Size: 160cm 21 Lvs

No. JS002 旅人蕉 Banana Tree Size: 120cm 8 Lvs

No. JS003 旅人蕉 Banana Tree

No. JS029 美人蕉 Banana Tree Size: 180cm 24 Lvs

No. JS005 旅人蕉 Banana Tree Size: 205cm 13 Lvs

Banana Tree

Size: 210cm 28 Lvs

No. JS026 旅人蕉 Banana Tree Size: 230cm