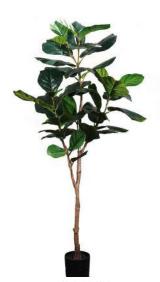

## RTIFICIAL FICUS LYRATA

No.RS001 No.RS002 琴叶榕 琴叶榕 Ficus lyrata Ficus lyrata Size: 45cm 9 Lvs Size: 60cm 16 Lvs

No.RS003 琴叶榕 Ficus lyrata Size: 90cm 25 Lvs

琴叶榕 Ficus lyrata Size: 100cm 34 Lvs

琴叶榕 Ficus lyrata Size: 155cm 93 Lvs