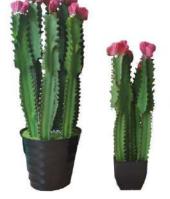

# 仿真仙人掌 | ARTIFICIAL CACTUS

No. XRZ001 仿真仙人掌 Artificial cactus Size:19/29/39 cm

No. XRZ002 仿真仙人掌 Artificial cactus Size:21cm / 29 cm / 39cm

No. XRZ016 仿真仙人掌 Artificial cactus Size:200cm

No. XRZ015 仿真仙人掌 Artificial cactus Size:170cm

仿真仙人掌 Artificial cactus Size:100cm

No. XRZ019 仿真仙人掌 Artificial cactus Size:170cm

No. XRZ017 仿真仙人掌 Artificial cactus Size:100cm

No. XRZ024 PE植毛仙人掌 PE Artificial cactus Size:200cm

No. XRZ026 仿真仙人掌 Artificial cactus Size:160cm

No. XRZ030 仿真仙人掌 Artificial cactus Size: 39cm

No. XRZ031 仿真仙人掌 Artificial cactus Size: 29cm

No. XRZ032 仿真仙人掌 Artificial cactus Size: 18cm

No. XRZ014 仿真仙人掌

Artificial cactus

Size:130cm

No. XRZ034 玻璃钢仿真仙人掌 Fiberglass Artificial cactus Size: 65cm / 85cm