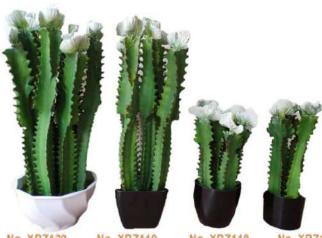

# 仿真仙人掌 | ARTIFICIAL CACTUS

No. XRZ001 仿真仙人掌 Artificial cactus Size:19/29/39 cm

No. XRZ002 仿真仙人掌 Artificial cactus Size:21cm / 29 cm / 39cm

No. XRZ016 仿真仙人掌 Artificial cactus Size:200cm

No. XRZ015 仿真仙人掌 Artificial cactus Size:170cm

仿真仙人掌 Artificial cactus Size:100cm

No. XRZ019 仿真仙人掌 Artificial cactus Size:170cm

No. XRZ017 仿真仙人掌 Artificial cactus Size:100cm

No. XRZ024 PE植毛仙人掌 PE Artificial cactus Size:200cm

No. XRZ026 仿真仙人掌 Artificial cactus Size:160cm

No. XRZ030 仿真仙人掌 Artificial cactus Size: 39cm

No. XRZ031 仿真仙人掌 Artificial cactus Size: 29cm

No. XRZ032 仿真仙人掌 Artificial cactus Size: 18cm

No. XRZ014 仿真仙人掌

Artificial cactus

Size:130cm

No. XRZ034 玻璃钢仿真仙人掌 Fiberglass Artificial cactus Size: 65cm / 85cm