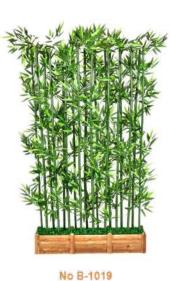

#### **ARTIFICIAL BAMBOO**

No B-1016 仿真竹子 21 pcs Real bamboo trunks Size: 150cm H x 80cm

的真竹子 25 pcs Real bamboo trunks Size: 120cm Hx80cmW

No B-1017 仿真竹子 26 pcs Real bamboo trunks Size: 200cm H x 80cm

No B-1021

仿真竹子

1 pcs Real bamboo trunks

Size: 150cm

No B 1022 仿真竹子 1 pcs Real bamboo trunks Size: 180cm

No B-1018 仿真竹子 26 pcs Real bamboo trunks Size: 120cm H x 100cm

No B-1023 仿真竹子 1 pcs Real bamboo trunks Size: 200 cm