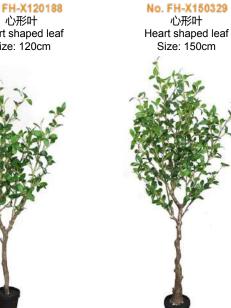

No. FH-BH5035 薄荷树 Mint tree Size: 60cm

No. FH-BH5035 薄荷树 Mint tree Size: 90cm

No. FH-BH12050 薄荷树 Mint tree 20 Size: 120cm

No. FH-X90130 心形叶 Heart shaped leaf Size: 90cm

No. FH-JH90200 鸡蛋花树 Frangipani tree Size: 90cm Size: 120cm

No. FH-X120188 心形叶 Heart shaped leaf

No. FH-JH120400 鸡蛋花树 No. FH-JH120400 鸡蛋花树 Frangipani tree Frangipani tree Size: 150cm

No. FH-X180470 心形叶 Heart shaped leaf Size: 180cm

No. FH-ML4050 米兰树 Milan tree Size: 40cm