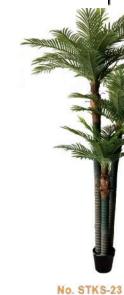

No. STKS-20 包棕天竺葵 Palm Tree Size: 150cm 24 Lvs

No. STKS-01 天竺葵 Palm Tree Size: 240cm 36Lvs

No. STKS-21 散尾钻石葵 Palm Tree Size: 180cm 16 Lvs

No.STKS-02-Q 天竺葵 Palm Tree Size: 210cm 30Lvs

No. STKS-11 天竺葵(套杆) Palm Tree Size: 180cm 24 Lvs