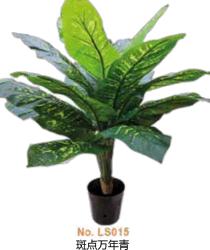

No. LS011 仙芋 Taro Plant Size: 90cm 8 Lvs

No. LS015 斑点万年青 Taro Plant Size: 90 cm 18 Lvs

No.LS017 白掌 Taro Plant Size: 120cm 27 Lvs

Taro Plant Size: 150cm 10 Lvs

彩虹 Taro Plant Size: 180cm 23 Lvs

Taro Plant

No.LS004 龟背 Taro Plah Size: 180cm 23 Lvs Size: 180cm 23 Lvs