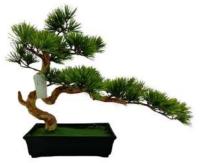

#### **ARTIFICIAL PINE BONSAI**

No. TJ02-029 仿真松树 Artificial Pine Bonsai Size: L40cm W35cm H29cm

No. TJ18-029 仿真松树 Artificial Pine Bonsai Size: L40cm W35cm H29cm

No. TJ23-029 仿真松树 Artificial Pine Bonsai Size: L40cm W35cm H29cm

No. TJ25-029 仿真松树 Artificial Pine Bonsai Size: L40cm W35cm H29cm

No. TJ02-030 仿真松树 Artificial Pine Bonsai Size: L35cm W18cm H30cm

No. TJ18-030 仿真松树 Artificial Pine Bonsai Size: L35cm W18cm H30cm

No. TJ23-030 仿真松树 Artificial Pine Bonsai Size: L35cm W18cm H30cm

No. TJ25-030 仿真松树 Artificial Pine Bonsai Size: L35cm W18cm H30cm

No. TJ02-032 仿真松树 Artificial Pine Bonsai Size: L30cm W22cm H32cm

No. TJ18-032 仿真松树 Artificial Pine Bonsai Size: L30cm W22cm H32cm

No. TJ18-032 仿真松树 Artificial Pine Bonsai Size: L30cm W22cm H32cm

No. TJ25-032 仿真松树 Artificial Pine Bonsai Size: L30cm W22cm H32cm

No. TJ02-033 仿真松树 Artificial Pine Bonsai Size: L35cm W20cm H33cm

No. TJ18-033 仿真松树 Artificial Pine Bonsai Size: L35cm W20cm H33cm

No. TJ23-033 仿真松树 Artificial Pine Bonsai Size: L35cm W20cm H33cm

## **ARTIFICIAL PINE BONSAI**

No. TJ25-033 仿真松树 Artificial Pine Bonsai Size: L35cm W20cm H33cm

No. TJ02-034 仿真松树 Artificial Pine Bonsai Size: L38cm W33cm H34cm

No. TJ18-034 仿真松树 Artificial Pine Bonsai Size : L38cm W33cm H34cm

No. TJ23-034 仿真松树 Artificial Pine Bonsai Size: L38cm W33cm H34cm

**No. TJ25-034** 仿真松树 Artificial Pine Bonsai Size : L38cm W33cm H34cm

No. TJ02-046 仿真松树 Artificial Pine Bonsai Size: L48cm W36cm H43cm

No.TJ15-046 仿真松树 Artificial Pine Bonsai Size: L48cm W36cm H43cm

No. TJ18-046 仿真松树 Artificial Pine Bonsai Size: L48cm W36cm H43cm

No. TJ23-046 仿真松树 Artificial Pine Bonsai Size: L48cm W36cm H43cm

No. TJ25-046 仿真松树 Artificial Pine Bonsai Size: L48cm W36cm H43cm

No. TJ02-047 仿真松树 Artificial Pine Bonsai Size: L56cm W30cm H47cm

No. TJ15-047 仿真松树 Artificial Pine Bonsai Size: L56cm W30cm H47cm

No.TJ18-047 仿真松树 Artificial Pine Bonsai Size: L56cm W30cm H47cm

No. TJ23-047 仿真松树 Artificial Pine Bonsai Size: L56cm W30cm H47cm

No. TJ25-047 仿真松树 36 Artificial Pine Bonsai Size: L56cm W30cm H47cm

#### **ARTIFICIAL PINE BONSAI**

No. TJ02-048 仿真松树 Artificial Pine Bonsai Size: L75cm W35cm H48cm

No. TJ15-055 仿真松树 Artificial Pine Bonsai Size: L60cm W36cm H60cm

No. TG18-065 仿真松树 Artificial Pine Bonsai Size: L115cm W52cm H75cm

No. TJ18-048 仿真松树 Artificial Pine Bonsai Size :L75cm W35cm H48cm

No.TG21-055T 仿真松树 Artificial Pine Bonsai Size: L60cm W36cm H60cm

**No. TH23-065** 仿真松树 Artificial Pine Bonsai Size : L115cm W52cm H75cm

**No. TJ23-048** 仿真松树 Artificial Pine Bonsai Size : :L75cm W35cm H48cm

No. TH23-055 仿真松树 Artificial Pine Bonsai Size: L60cm W36cm H60cm

No.TJ25-065 仿真松树 Artificial Pine Bonsai Size: L115cm W52cm H75cm

No. TJ25-048 仿真松树 Artificial Pine Bonsai Size : :L75cm W35cm H48cm

No. TJ25-055 仿真松树 Artificial Pine Bonsai Size: L60cm W36cm H60cm

No. TJ02-068 仿真松树 Artificial Pine Bonsai Size: L75cm W45cm H70cm

No. TJ02-055 仿真松树 Artificial Pine Bonsai Size: L60cm W36cm H60cm

No. TG15-065 仿真松树 Artificial Pine Bonsai Size : L115cm W52cm H75cm

No. TJ15-066 仿真松树 37 Artificial Pine Bonsai Size: L75cm W45cm H70cm

No. TG21-066T 仿真松树 Artificial Pine Bonsai Size: L75cm W45cm H70cm

No.TJ25-068 仿真松树 Artificial Pine Bonsai Size::L60cm W34cm H68cm

No. TJ25-071 仿真松树 Artificial Pine Bonsai Size: L52cm W50cm H71cm

仿真松树 Artificial Pine Bonsai Size: L75cm W45cm H70cm

No.TJ02-071 仿真松树 Artificial Pine Bonsai Size: L52cm W50cm H71cm

No. TJ02-075 仿真松树 Artificial Pine Bonsai Size: L90cm W40cm H75cm

No. TJ25-066 仿真松树 Artificial Pine Bonsai Size::L75cm W35cm H48cm

No. TH23-055 仿真松树 Artificial Pine Bonsai Size: L52cm W50cm H71cm

No. TJ15-075 仿真松树 Artificial Pine Bonsai Size: L90cm W40cm H75cm

No. TJ02-068 仿真松树 Artificial Pine Bonsai Size::L60cm W34cm H68cm

No. TJ18-071 仿真松树 Artificial Pine Bonsai Size: L52cm W50cm H71cm

No. TJ23-075 仿真松树 Artificial Pine Bonsai Size: L90cm W40cm H75cm

No. TJ23-068 仿真松树 Artificial Pine Bonsai Size::L60cm W34cm H68cm

No. TJ23-071 仿真松树 Artificial Pine Bonsai Size: L52cm W50cm H71cm

No. TJ25-075 38 仿真松树 Artificial Pine Bonsai Size: L90cm W40cm H75cm

## **ARTIFICIAL PINE BONSAI**

No. TJ02-089 仿真松树 Artificial Pine Bonsai Size: L65cm W36cm H85cm

No. TH23-089 仿真松树 Artificial Pine Bonsai Size: L65cm W36cm H85cm

No. TJ18-056 仿真松树 Artificial Pine Bonsai Size::L66cm W40cm H48cm

No. TH23-077

仿真松树

Artificial Pine Bonsai

Size: L45cm W38cm H77cm

Size: L78cm W36cm H72cm

No. TJ18-058 仿真松树 Artificial Pine Bonsai Size::L60cm W40cm H58cm

No. TJ25-076 仿真松树 Artificial Pine Bonsai Size:: L66cm W50cm H76cm

No.TG20-079

仿真松树 Artificial Pine Bonsai Size: L80cm W70cm H79cm

Size: L90cm W63cm H139cm