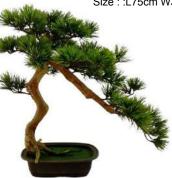

#### **ARTIFICIAL PINE BONSAI**

No. TJ02-029 仿真松树 Artificial Pine Bonsai Size: L40cm W35cm H29cm

No. TJ18-029 仿真松树 Artificial Pine Bonsai Size: L40cm W35cm H29cm

No. TJ23-029 仿真松树 Artificial Pine Bonsai Size: L40cm W35cm H29cm

No. TJ25-029 仿真松树 Artificial Pine Bonsai Size: L40cm W35cm H29cm

No. TJ02-030 仿真松树 Artificial Pine Bonsai Size: L35cm W18cm H30cm

No. TJ18-030 仿真松树 Artificial Pine Bonsai Size: L35cm W18cm H30cm

No. TJ23-030 仿真松树 Artificial Pine Bonsai Size: L35cm W18cm H30cm

No. TJ25-030 仿真松树 Artificial Pine Bonsai Size: L35cm W18cm H30cm

No. TJ02-032 仿真松树 Artificial Pine Bonsai Size: L30cm W22cm H32cm

No. TJ18-032 仿真松树 Artificial Pine Bonsai Size: L30cm W22cm H32cm

No. TJ18-032 仿真松树 Artificial Pine Bonsai Size: L30cm W22cm H32cm

No. TJ25-032 仿真松树 Artificial Pine Bonsai Size: L30cm W22cm H32cm

No. TJ02-033 仿真松树 Artificial Pine Bonsai Size: L35cm W20cm H33cm

No. TJ18-033 仿真松树 Artificial Pine Bonsai Size: L35cm W20cm H33cm

No. TJ23-033 仿真松树 Artificial Pine Bonsai Size: L35cm W20cm H33cm

## **ARTIFICIAL PINE BONSAI**

No. TJ25-033 仿真松树 Artificial Pine Bonsai Size: L35cm W20cm H33cm

No. TJ02-034 仿真松树 Artificial Pine Bonsai Size: L38cm W33cm H34cm

No. TJ18-034 仿真松树 Artificial Pine Bonsai Size : L38cm W33cm H34cm

No. TJ23-034 仿真松树 Artificial Pine Bonsai Size: L38cm W33cm H34cm

**No. TJ25-034** 仿真松树 Artificial Pine Bonsai Size : L38cm W33cm H34cm

No. TJ02-046 仿真松树 Artificial Pine Bonsai Size: L48cm W36cm H43cm

No.TJ15-046 仿真松树 Artificial Pine Bonsai Size: L48cm W36cm H43cm

No. TJ18-046 仿真松树 Artificial Pine Bonsai Size: L48cm W36cm H43cm

No. TJ23-046 仿真松树 Artificial Pine Bonsai Size: L48cm W36cm H43cm

No. TJ25-046 仿真松树 Artificial Pine Bonsai Size: L48cm W36cm H43cm

No. TJ02-047 仿真松树 Artificial Pine Bonsai Size: L56cm W30cm H47cm

No. TJ15-047 仿真松树 Artificial Pine Bonsai Size: L56cm W30cm H47cm

No.TJ18-047 仿真松树 Artificial Pine Bonsai Size: L56cm W30cm H47cm

No. TJ23-047 仿真松树 Artificial Pine Bonsai Size: L56cm W30cm H47cm

No. TJ25-047 仿真松树 36 Artificial Pine Bonsai Size: L56cm W30cm H47cm

#### **ARTIFICIAL PINE BONSAI**

No. TJ02-048 仿真松树 Artificial Pine Bonsai Size: L75cm W35cm H48cm

No. TJ15-055 仿真松树 Artificial Pine Bonsai Size: L60cm W36cm H60cm

No. TG18-065 仿真松树 Artificial Pine Bonsai Size: L115cm W52cm H75cm

No. TJ18-048 仿真松树 Artificial Pine Bonsai Size :L75cm W35cm H48cm

No.TG21-055T 仿真松树 Artificial Pine Bonsai Size: L60cm W36cm H60cm

**No. TH23-065** 仿真松树 Artificial Pine Bonsai Size : L115cm W52cm H75cm

**No. TJ23-048** 仿真松树 Artificial Pine Bonsai Size : :L75cm W35cm H48cm

No. TH23-055 仿真松树 Artificial Pine Bonsai Size: L60cm W36cm H60cm

No.TJ25-065 仿真松树 Artificial Pine Bonsai Size: L115cm W52cm H75cm

No. TJ25-048 仿真松树 Artificial Pine Bonsai Size : :L75cm W35cm H48cm

No. TJ25-055 仿真松树 Artificial Pine Bonsai Size: L60cm W36cm H60cm

No. TJ02-068 仿真松树 Artificial Pine Bonsai Size: L75cm W45cm H70cm

No. TJ02-055 仿真松树 Artificial Pine Bonsai Size: L60cm W36cm H60cm

No. TG15-065 仿真松树 Artificial Pine Bonsai Size : L115cm W52cm H75cm

No. TJ15-066 仿真松树 37 Artificial Pine Bonsai Size: L75cm W45cm H70cm

No. TG21-066T 仿真松树 Artificial Pine Bonsai Size: L75cm W45cm H70cm

No.TJ25-068 仿真松树 Artificial Pine Bonsai Size::L60cm W34cm H68cm

No. TJ25-071 仿真松树 Artificial Pine Bonsai Size: L52cm W50cm H71cm

仿真松树 Artificial Pine Bonsai Size: L75cm W45cm H70cm

No.TJ02-071 仿真松树 Artificial Pine Bonsai Size: L52cm W50cm H71cm

No. TJ02-075 仿真松树 Artificial Pine Bonsai Size: L90cm W40cm H75cm

No. TJ25-066 仿真松树 Artificial Pine Bonsai Size::L75cm W35cm H48cm

No. TH23-055 仿真松树 Artificial Pine Bonsai Size: L52cm W50cm H71cm

No. TJ15-075 仿真松树 Artificial Pine Bonsai Size: L90cm W40cm H75cm

No. TJ02-068 仿真松树 Artificial Pine Bonsai Size::L60cm W34cm H68cm

No. TJ18-071 仿真松树 Artificial Pine Bonsai Size: L52cm W50cm H71cm

No. TJ23-075 仿真松树 Artificial Pine Bonsai Size: L90cm W40cm H75cm

No. TJ23-068 仿真松树 Artificial Pine Bonsai Size::L60cm W34cm H68cm

No. TJ23-071 仿真松树 Artificial Pine Bonsai Size: L52cm W50cm H71cm

No. TJ25-075 38 仿真松树 Artificial Pine Bonsai Size: L90cm W40cm H75cm

## **ARTIFICIAL PINE BONSAI**

No. TJ02-089 仿真松树 Artificial Pine Bonsai Size: L65cm W36cm H85cm

No. TH23-089 仿真松树 Artificial Pine Bonsai Size: L65cm W36cm H85cm

No. TJ18-056 仿真松树 Artificial Pine Bonsai Size::L66cm W40cm H48cm

No. TH23-077

仿真松树

Artificial Pine Bonsai

Size: L45cm W38cm H77cm

Size: L78cm W36cm H72cm

No. TJ18-058 仿真松树 Artificial Pine Bonsai Size::L60cm W40cm H58cm

No. TJ25-076 仿真松树 Artificial Pine Bonsai Size:: L66cm W50cm H76cm

No.TG20-079

仿真松树 Artificial Pine Bonsai Size: L80cm W70cm H79cm

Size: L90cm W63cm H139cm