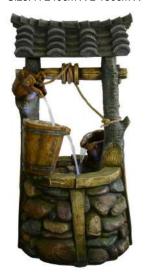

## ARTIFICIAL ROCKERY

No ST002 仿真假山 Artificial Rockery Size: H 240cm X L 180cm X W100cm

No FF52002 仿真假山 Artificial Rockery Size: H 105cm X L58cm X W 57cm

仿真假山 Artificial Rockery Size: H 300cm X L 100cm X W100cm