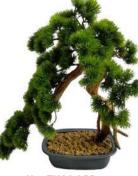

#### **ARTIFICIAL PINE BONSAI**

No. TJ02-029 仿真松树 Artificial Pine Bonsai Size: L40cm W35cm H29cm

No. TJ18-029 仿真松树 Artificial Pine Bonsai Size: L40cm W35cm H29cm

No. TJ23-029 仿真松树 Artificial Pine Bonsai Size: L40cm W35cm H29cm

No. TJ25-029 仿真松树 Artificial Pine Bonsai Size: L40cm W35cm H29cm

No. TJ02-030 仿真松树 Artificial Pine Bonsai Size: L35cm W18cm H30cm

No. TJ18-030 仿真松树 Artificial Pine Bonsai Size: L35cm W18cm H30cm

No. TJ23-030 仿真松树 Artificial Pine Bonsai Size: L35cm W18cm H30cm

No. TJ25-030 仿真松树 Artificial Pine Bonsai Size: L35cm W18cm H30cm

No. TJ02-032 仿真松树 Artificial Pine Bonsai Size: L30cm W22cm H32cm

No. TJ18-032 仿真松树 Artificial Pine Bonsai Size: L30cm W22cm H32cm

No. TJ18-032 仿真松树 Artificial Pine Bonsai Size: L30cm W22cm H32cm

No. TJ25-032 仿真松树 Artificial Pine Bonsai Size: L30cm W22cm H32cm

No. TJ02-033 仿真松树 Artificial Pine Bonsai Size: L35cm W20cm H33cm

No. TJ18-033 仿真松树 Artificial Pine Bonsai Size: L35cm W20cm H33cm

No. TJ23-033 仿真松树 Artificial Pine Bonsai Size: L35cm W20cm H33cm

## **ARTIFICIAL PINE BONSAI**

No. TJ25-033 仿真松树 Artificial Pine Bonsai Size: L35cm W20cm H33cm

No. TJ02-034 仿真松树 Artificial Pine Bonsai Size: L38cm W33cm H34cm

No. TJ18-034 仿真松树 Artificial Pine Bonsai Size : L38cm W33cm H34cm

No. TJ23-034 仿真松树 Artificial Pine Bonsai Size: L38cm W33cm H34cm

**No. TJ25-034** 仿真松树 Artificial Pine Bonsai Size : L38cm W33cm H34cm

No. TJ02-046 仿真松树 Artificial Pine Bonsai Size: L48cm W36cm H43cm

No.TJ15-046 仿真松树 Artificial Pine Bonsai Size: L48cm W36cm H43cm

No. TJ18-046 仿真松树 Artificial Pine Bonsai Size: L48cm W36cm H43cm

No. TJ23-046 仿真松树 Artificial Pine Bonsai Size: L48cm W36cm H43cm

No. TJ25-046 仿真松树 Artificial Pine Bonsai Size: L48cm W36cm H43cm

No. TJ02-047 仿真松树 Artificial Pine Bonsai Size: L56cm W30cm H47cm

No. TJ15-047 仿真松树 Artificial Pine Bonsai Size: L56cm W30cm H47cm

No.TJ18-047 仿真松树 Artificial Pine Bonsai Size: L56cm W30cm H47cm

No. TJ23-047 仿真松树 Artificial Pine Bonsai Size: L56cm W30cm H47cm

No. TJ25-047 仿真松树 36 Artificial Pine Bonsai Size: L56cm W30cm H47cm

#### **ARTIFICIAL PINE BONSAI**

No. TJ02-048 仿真松树 Artificial Pine Bonsai Size: L75cm W35cm H48cm

No. TJ15-055 仿真松树 Artificial Pine Bonsai Size: L60cm W36cm H60cm

No. TG18-065 仿真松树 Artificial Pine Bonsai Size: L115cm W52cm H75cm

No. TJ18-048 仿真松树 Artificial Pine Bonsai Size :L75cm W35cm H48cm

No.TG21-055T 仿真松树 Artificial Pine Bonsai Size: L60cm W36cm H60cm

**No. TH23-065** 仿真松树 Artificial Pine Bonsai Size : L115cm W52cm H75cm

**No. TJ23-048** 仿真松树 Artificial Pine Bonsai Size : :L75cm W35cm H48cm

No. TH23-055 仿真松树 Artificial Pine Bonsai Size: L60cm W36cm H60cm

No.TJ25-065 仿真松树 Artificial Pine Bonsai Size: L115cm W52cm H75cm

No. TJ25-048 仿真松树 Artificial Pine Bonsai Size : :L75cm W35cm H48cm

No. TJ25-055 仿真松树 Artificial Pine Bonsai Size: L60cm W36cm H60cm

No. TJ02-068 仿真松树 Artificial Pine Bonsai Size: L75cm W45cm H70cm

No. TJ02-055 仿真松树 Artificial Pine Bonsai Size: L60cm W36cm H60cm

No. TG15-065 仿真松树 Artificial Pine Bonsai Size : L115cm W52cm H75cm

No. TJ15-066 仿真松树 37 Artificial Pine Bonsai Size: L75cm W45cm H70cm

No. TG21-066T 仿真松树 Artificial Pine Bonsai Size: L75cm W45cm H70cm

No.TJ25-068 仿真松树 Artificial Pine Bonsai Size::L60cm W34cm H68cm

No. TJ25-071 仿真松树 Artificial Pine Bonsai Size: L52cm W50cm H71cm

仿真松树 Artificial Pine Bonsai Size: L75cm W45cm H70cm

No.TJ02-071 仿真松树 Artificial Pine Bonsai Size: L52cm W50cm H71cm

No. TJ02-075 仿真松树 Artificial Pine Bonsai Size: L90cm W40cm H75cm

No. TJ25-066 仿真松树 Artificial Pine Bonsai Size::L75cm W35cm H48cm

No. TH23-055 仿真松树 Artificial Pine Bonsai Size: L52cm W50cm H71cm

No. TJ15-075 仿真松树 Artificial Pine Bonsai Size: L90cm W40cm H75cm

No. TJ02-068 仿真松树 Artificial Pine Bonsai Size::L60cm W34cm H68cm

No. TJ18-071 仿真松树 Artificial Pine Bonsai Size: L52cm W50cm H71cm

No. TJ23-075 仿真松树 Artificial Pine Bonsai Size: L90cm W40cm H75cm

No. TJ23-068 仿真松树 Artificial Pine Bonsai Size::L60cm W34cm H68cm

No. TJ23-071 仿真松树 Artificial Pine Bonsai Size: L52cm W50cm H71cm

No. TJ25-075 38 仿真松树 Artificial Pine Bonsai Size: L90cm W40cm H75cm

## **ARTIFICIAL PINE BONSAI**

No. TJ02-089 仿真松树 Artificial Pine Bonsai Size: L65cm W36cm H85cm

No. TH23-089 仿真松树 Artificial Pine Bonsai Size: L65cm W36cm H85cm

No. TJ18-056 仿真松树 Artificial Pine Bonsai Size::L66cm W40cm H48cm

No. TH23-077

仿真松树

Artificial Pine Bonsai

Size: L45cm W38cm H77cm

Size: L78cm W36cm H72cm

No. TJ18-058 仿真松树 Artificial Pine Bonsai Size::L60cm W40cm H58cm

No. TJ25-076 仿真松树 Artificial Pine Bonsai Size:: L66cm W50cm H76cm

No.TG20-079

仿真松树 Artificial Pine Bonsai Size: L80cm W70cm H79cm

Size: L90cm W63cm H139cm