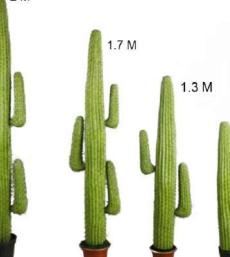

# 仿真仙人掌 | ARTIFICIAL CACTUS

No. XRZ001 仿真仙人掌 Artificial cactus Size:19/29/39 cm

No. XRZ002 仿真仙人掌 Artificial cactus Size:21cm / 29 cm / 39cm

No. XRZ016 仿真仙人掌 Artificial cactus Size:200cm

No. XRZ015 仿真仙人掌 Artificial cactus Size:170cm

No. XRZ030 仿真仙人掌 Artificial cactus Size: 39cm

No. XRZ031 仿真仙人掌 Artificial cactus Size: 29cm

No. XRZ032 仿真仙人掌 Artificial cactus Size: 18cm

No. XRZ014 仿真仙人掌

Artificial cactus

Size:130cm

No. XRZ034 玻璃钢仿真仙人掌 Fiberglass Artificial cactus Size: 65cm / 85cm