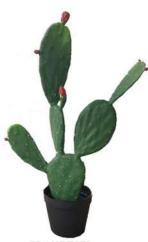

# 仿真仙人掌 | ARTIFICIAL CACTUS

No. XRZ001 仿真仙人掌 Artificial cactus Size:19/29/39 cm

No. XRZ002 仿真仙人掌 Artificial cactus Size:21cm / 29 cm / 39cm

No. XRZ016 仿真仙人掌 Artificial cactus Size:200cm

No. XRZ015 仿真仙人掌 Artificial cactus Size:170cm