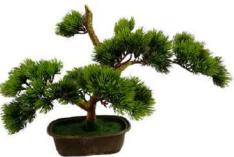

#### **ARTIFICIAL PINE BONSAI**

No. TJ02-029 仿真松树 Artificial Pine Bonsai Size: L40cm W35cm H29cm

No. TJ18-029 仿真松树 Artificial Pine Bonsai Size: L40cm W35cm H29cm

No. TJ23-029 仿真松树 Artificial Pine Bonsai Size: L40cm W35cm H29cm

No. TJ25-029 仿真松树 Artificial Pine Bonsai Size: L40cm W35cm H29cm

No. TJ02-030 仿真松树 Artificial Pine Bonsai Size: L35cm W18cm H30cm

No. TJ18-030 仿真松树 Artificial Pine Bonsai Size: L35cm W18cm H30cm

No. TJ23-030 仿真松树 Artificial Pine Bonsai Size: L35cm W18cm H30cm

No. TJ25-030 仿真松树 Artificial Pine Bonsai Size: L35cm W18cm H30cm

No. TJ02-032 仿真松树 Artificial Pine Bonsai Size: L30cm W22cm H32cm

No. TJ18-032 仿真松树 Artificial Pine Bonsai Size: L30cm W22cm H32cm

No. TJ18-032 仿真松树 Artificial Pine Bonsai Size: L30cm W22cm H32cm

No. TJ25-032 仿真松树 Artificial Pine Bonsai Size: L30cm W22cm H32cm

No. TJ02-033 仿真松树 Artificial Pine Bonsai Size: L35cm W20cm H33cm

No. TJ18-033 仿真松树 Artificial Pine Bonsai Size: L35cm W20cm H33cm

No. TJ23-033 仿真松树 Artificial Pine Bonsai Size: L35cm W20cm H33cm

## **ARTIFICIAL PINE BONSAI**

No. TJ25-033 仿真松树 Artificial Pine Bonsai Size: L35cm W20cm H33cm

No. TJ02-034 仿真松树 Artificial Pine Bonsai Size: L38cm W33cm H34cm

No. TJ18-034 仿真松树 Artificial Pine Bonsai Size : L38cm W33cm H34cm

No. TJ23-034 仿真松树 Artificial Pine Bonsai Size: L38cm W33cm H34cm

**No. TJ25-034** 仿真松树 Artificial Pine Bonsai Size : L38cm W33cm H34cm

No. TJ02-046 仿真松树 Artificial Pine Bonsai Size: L48cm W36cm H43cm

No.TJ15-046 仿真松树 Artificial Pine Bonsai Size: L48cm W36cm H43cm

No. TJ18-046 仿真松树 Artificial Pine Bonsai Size: L48cm W36cm H43cm

No. TJ23-046 仿真松树 Artificial Pine Bonsai Size: L48cm W36cm H43cm

No. TJ25-046 仿真松树 Artificial Pine Bonsai Size: L48cm W36cm H43cm

No. TJ02-047 仿真松树 Artificial Pine Bonsai Size: L56cm W30cm H47cm

No. TJ15-047 仿真松树 Artificial Pine Bonsai Size: L56cm W30cm H47cm

No.TJ18-047 仿真松树 Artificial Pine Bonsai Size: L56cm W30cm H47cm

No. TJ23-047 仿真松树 Artificial Pine Bonsai Size: L56cm W30cm H47cm

No. TJ25-047 仿真松树 36 Artificial Pine Bonsai Size: L56cm W30cm H47cm

#### **ARTIFICIAL PINE BONSAI**

No. TJ02-048 仿真松树 Artificial Pine Bonsai Size: L75cm W35cm H48cm

No. TJ15-055 仿真松树 Artificial Pine Bonsai Size: L60cm W36cm H60cm

No. TG18-065 仿真松树 Artificial Pine Bonsai Size: L115cm W52cm H75cm

No. TJ18-048 仿真松树 Artificial Pine Bonsai Size :L75cm W35cm H48cm

No.TG21-055T 仿真松树 Artificial Pine Bonsai Size: L60cm W36cm H60cm

**No. TH23-065** 仿真松树 Artificial Pine Bonsai Size : L115cm W52cm H75cm

**No. TJ23-048** 仿真松树 Artificial Pine Bonsai Size : :L75cm W35cm H48cm

No. TH23-055 仿真松树 Artificial Pine Bonsai Size: L60cm W36cm H60cm

No.TJ25-065 仿真松树 Artificial Pine Bonsai Size: L115cm W52cm H75cm

No. TJ25-048 仿真松树 Artificial Pine Bonsai Size : :L75cm W35cm H48cm

No. TJ25-055 仿真松树 Artificial Pine Bonsai Size: L60cm W36cm H60cm

No. TJ02-068 仿真松树 Artificial Pine Bonsai Size: L75cm W45cm H70cm

No. TJ02-055 仿真松树 Artificial Pine Bonsai Size: L60cm W36cm H60cm

No. TG15-065 仿真松树 Artificial Pine Bonsai Size : L115cm W52cm H75cm

No. TJ15-066 仿真松树 37 Artificial Pine Bonsai Size: L75cm W45cm H70cm

No. TG21-066T 仿真松树 Artificial Pine Bonsai Size: L75cm W45cm H70cm

No.TJ25-068 仿真松树 Artificial Pine Bonsai Size::L60cm W34cm H68cm

No. TJ25-071 仿真松树 Artificial Pine Bonsai Size: L52cm W50cm H71cm

仿真松树 Artificial Pine Bonsai Size: L75cm W45cm H70cm

No.TJ02-071 仿真松树 Artificial Pine Bonsai Size: L52cm W50cm H71cm

No. TJ02-075 仿真松树 Artificial Pine Bonsai Size: L90cm W40cm H75cm

No. TJ25-066 仿真松树 Artificial Pine Bonsai Size::L75cm W35cm H48cm

No. TH23-055 仿真松树 Artificial Pine Bonsai Size: L52cm W50cm H71cm

No. TJ15-075 仿真松树 Artificial Pine Bonsai Size: L90cm W40cm H75cm

No. TJ02-068 仿真松树 Artificial Pine Bonsai Size::L60cm W34cm H68cm

No. TJ18-071 仿真松树 Artificial Pine Bonsai Size: L52cm W50cm H71cm

No. TJ23-075 仿真松树 Artificial Pine Bonsai Size: L90cm W40cm H75cm

No. TJ23-068 仿真松树 Artificial Pine Bonsai Size::L60cm W34cm H68cm

No. TJ23-071 仿真松树 Artificial Pine Bonsai Size: L52cm W50cm H71cm

No. TJ25-075 38 仿真松树 Artificial Pine Bonsai Size: L90cm W40cm H75cm

## **ARTIFICIAL PINE BONSAI**

No. TJ02-089 仿真松树 Artificial Pine Bonsai Size: L65cm W36cm H85cm

No. TH23-089 仿真松树 Artificial Pine Bonsai Size: L65cm W36cm H85cm

No. TJ18-056 仿真松树 Artificial Pine Bonsai Size::L66cm W40cm H48cm

No. TH23-077

仿真松树

Artificial Pine Bonsai

Size: L45cm W38cm H77cm

Size: L78cm W36cm H72cm

No. TJ18-058 仿真松树 Artificial Pine Bonsai Size::L60cm W40cm H58cm

No. TJ25-076 仿真松树 Artificial Pine Bonsai Size:: L66cm W50cm H76cm

No.TG20-079

仿真松树 Artificial Pine Bonsai Size: L80cm W70cm H79cm

Size: L90cm W63cm H139cm