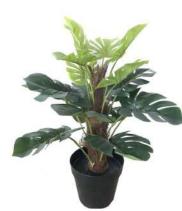

# **ARTIFICIAL TARO TREE**

No.PZ-GB006 龟背树 Taro Plant Size: 110cm 17 Lvs

No.PZ-GB008 龟背树 Taro Plant Size: 120cm 40Lvs

龟背树 Taro Plant Size: 150cm 48Lvs

No.PZ-GB018 龟背树 Taro Plant Size: 180cm 70Lvs

No.PZ-GB030 龟背树 Taro Plant Size: 52cm 15Lvs

龟背树 Taro Plant Size: 120cm 42Lvs

No.PZ-GB045 龟背树 Taro Plant Size: 115cm 42Lvs

No.PZ-GB044 喜林芋 Taro Plant Size: 130cm 27Lvs

No.PZ-GB037 喜林芋 Taro Plant Size: 70cm 18Lvs

No.PZ-GB034 花芋 Taro Plant Size: 70cm 18Lvs