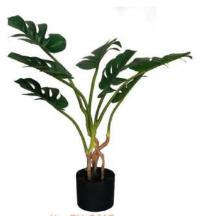

## **ARTIFICIAL TARO TREF**

No.LS003 龟背 Taro Plant Size: 75cm 8 Lvs

No.FH-GP8007 龟背树 Taro Plant Size: 80cm 7 Lvs

No. FH-G807 色背 Taro Plant Size: 80cm 7 Lvs

No.LS006 龟背 Taro Plant Size: 90cm 8 Lvs

No.FH-GP9308 龟背树 Taro Plant Size: 93cm 8 Lvs

No.FH-GP9310 龟背树 Taro Plant Size: 113cm 10 Lvs

No. FH-G1156 龟背 Taro Plant Size: 115cm 6 Lvs

Taro Plant Size: 120cm 7 Lvs

Taro Plant Size: 150cm 10 Lvs

Size: 160cm 6 Lvs