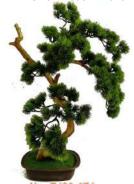

#### **ARTIFICIAL PINE BONSAI**

No. TJ02-029 仿真松树 Artificial Pine Bonsai Size: L40cm W35cm H29cm

No. TJ18-029 仿真松树 Artificial Pine Bonsai Size: L40cm W35cm H29cm

No. TJ23-029 仿真松树 Artificial Pine Bonsai Size: L40cm W35cm H29cm

No. TJ25-029 仿真松树 Artificial Pine Bonsai Size: L40cm W35cm H29cm

No. TJ02-030 仿真松树 Artificial Pine Bonsai Size: L35cm W18cm H30cm

No. TJ18-030 仿真松树 Artificial Pine Bonsai Size: L35cm W18cm H30cm

No. TJ23-030 仿真松树 Artificial Pine Bonsai Size: L35cm W18cm H30cm

No. TJ25-030 仿真松树 Artificial Pine Bonsai Size: L35cm W18cm H30cm

No. TJ02-032 仿真松树 Artificial Pine Bonsai Size: L30cm W22cm H32cm

No. TJ18-032 仿真松树 Artificial Pine Bonsai Size: L30cm W22cm H32cm

No. TJ18-032 仿真松树 Artificial Pine Bonsai Size: L30cm W22cm H32cm

No. TJ25-032 仿真松树 Artificial Pine Bonsai Size: L30cm W22cm H32cm

No. TJ02-033 仿真松树 Artificial Pine Bonsai Size: L35cm W20cm H33cm

No. TJ18-033 仿真松树 Artificial Pine Bonsai Size: L35cm W20cm H33cm

No. TJ23-033 仿真松树 Artificial Pine Bonsai Size: L35cm W20cm H33cm

## **ARTIFICIAL PINE BONSAI**

No. TJ25-033 仿真松树 Artificial Pine Bonsai Size: L35cm W20cm H33cm

No. TJ02-034 仿真松树 Artificial Pine Bonsai Size: L38cm W33cm H34cm

No. TJ18-034 仿真松树 Artificial Pine Bonsai Size : L38cm W33cm H34cm

No. TJ23-034 仿真松树 Artificial Pine Bonsai Size: L38cm W33cm H34cm

**No. TJ25-034** 仿真松树 Artificial Pine Bonsai Size : L38cm W33cm H34cm

No. TJ02-046 仿真松树 Artificial Pine Bonsai Size: L48cm W36cm H43cm

No.TJ15-046 仿真松树 Artificial Pine Bonsai Size: L48cm W36cm H43cm

No. TJ18-046 仿真松树 Artificial Pine Bonsai Size: L48cm W36cm H43cm

No. TJ23-046 仿真松树 Artificial Pine Bonsai Size: L48cm W36cm H43cm

No. TJ25-046 仿真松树 Artificial Pine Bonsai Size: L48cm W36cm H43cm

No. TJ02-047 仿真松树 Artificial Pine Bonsai Size: L56cm W30cm H47cm

No. TJ15-047 仿真松树 Artificial Pine Bonsai Size: L56cm W30cm H47cm

No.TJ18-047 仿真松树 Artificial Pine Bonsai Size: L56cm W30cm H47cm

No. TJ23-047 仿真松树 Artificial Pine Bonsai Size: L56cm W30cm H47cm

No. TJ25-047 仿真松树 36 Artificial Pine Bonsai Size: L56cm W30cm H47cm

#### **ARTIFICIAL PINE BONSAI**

No. TJ02-048 仿真松树 Artificial Pine Bonsai Size: L75cm W35cm H48cm

No. TJ15-055 仿真松树 Artificial Pine Bonsai Size: L60cm W36cm H60cm

No. TG18-065 仿真松树 Artificial Pine Bonsai Size: L115cm W52cm H75cm

No. TJ18-048 仿真松树 Artificial Pine Bonsai Size :L75cm W35cm H48cm

No.TG21-055T 仿真松树 Artificial Pine Bonsai Size: L60cm W36cm H60cm

**No. TH23-065** 仿真松树 Artificial Pine Bonsai Size : L115cm W52cm H75cm

**No. TJ23-048** 仿真松树 Artificial Pine Bonsai Size : :L75cm W35cm H48cm

No. TH23-055 仿真松树 Artificial Pine Bonsai Size: L60cm W36cm H60cm

No.TJ25-065 仿真松树 Artificial Pine Bonsai Size: L115cm W52cm H75cm

No. TJ25-048 仿真松树 Artificial Pine Bonsai Size : :L75cm W35cm H48cm

No. TJ25-055 仿真松树 Artificial Pine Bonsai Size: L60cm W36cm H60cm

No. TJ02-068 仿真松树 Artificial Pine Bonsai Size: L75cm W45cm H70cm

No. TJ02-055 仿真松树 Artificial Pine Bonsai Size: L60cm W36cm H60cm

No. TG15-065 仿真松树 Artificial Pine Bonsai Size : L115cm W52cm H75cm

No. TJ15-066 仿真松树 37 Artificial Pine Bonsai Size: L75cm W45cm H70cm

No. TG21-066T 仿真松树 Artificial Pine Bonsai Size: L75cm W45cm H70cm

No.TJ25-068 仿真松树 Artificial Pine Bonsai Size::L60cm W34cm H68cm

No. TJ25-071 仿真松树 Artificial Pine Bonsai Size: L52cm W50cm H71cm

仿真松树 Artificial Pine Bonsai Size: L75cm W45cm H70cm

No.TJ02-071 仿真松树 Artificial Pine Bonsai Size: L52cm W50cm H71cm

No. TJ02-075 仿真松树 Artificial Pine Bonsai Size: L90cm W40cm H75cm

No. TJ25-066 仿真松树 Artificial Pine Bonsai Size::L75cm W35cm H48cm

No. TH23-055 仿真松树 Artificial Pine Bonsai Size: L52cm W50cm H71cm

No. TJ15-075 仿真松树 Artificial Pine Bonsai Size: L90cm W40cm H75cm

No. TJ02-068 仿真松树 Artificial Pine Bonsai Size::L60cm W34cm H68cm

No. TJ18-071 仿真松树 Artificial Pine Bonsai Size: L52cm W50cm H71cm

No. TJ23-075 仿真松树 Artificial Pine Bonsai Size: L90cm W40cm H75cm

No. TJ23-068 仿真松树 Artificial Pine Bonsai Size::L60cm W34cm H68cm

No. TJ23-071 仿真松树 Artificial Pine Bonsai Size: L52cm W50cm H71cm

No. TJ25-075 38 仿真松树 Artificial Pine Bonsai Size: L90cm W40cm H75cm

## **ARTIFICIAL PINE BONSAI**

No. TJ02-089 仿真松树 Artificial Pine Bonsai Size: L65cm W36cm H85cm

No. TH23-089 仿真松树 Artificial Pine Bonsai Size: L65cm W36cm H85cm

No. TJ18-056 仿真松树 Artificial Pine Bonsai Size::L66cm W40cm H48cm

No. TH23-077

仿真松树

Artificial Pine Bonsai

Size: L45cm W38cm H77cm

Size: L78cm W36cm H72cm

No. TJ18-058 仿真松树 Artificial Pine Bonsai Size::L60cm W40cm H58cm

No. TJ25-076 仿真松树 Artificial Pine Bonsai Size:: L66cm W50cm H76cm

No.TG20-079

仿真松树 Artificial Pine Bonsai Size: L80cm W70cm H79cm

Size: L90cm W63cm H139cm