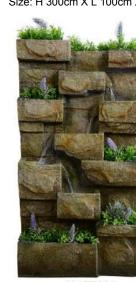

## ARTIFICIAL ROCKERY

No ST002 仿真假山 Artificial Rockery Size: H 240cm X L 180cm X W100cm

No FF52002 仿真假山 Artificial Rockery Size: H 105cm X L58cm X W 57cm

仿真假山 Artificial Rockery Size: H 300cm X L 100cm X W100cm