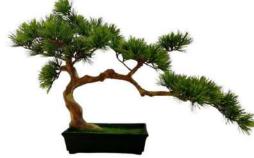

#### **ARTIFICIAL PINE BONSAI**

No. TJ02-029 仿真松树 Artificial Pine Bonsai Size: L40cm W35cm H29cm

No. TJ18-029 仿真松树 Artificial Pine Bonsai Size: L40cm W35cm H29cm

No. TJ23-029 仿真松树 Artificial Pine Bonsai Size: L40cm W35cm H29cm

No. TJ25-029 仿真松树 Artificial Pine Bonsai Size: L40cm W35cm H29cm

No. TJ02-030 仿真松树 Artificial Pine Bonsai Size: L35cm W18cm H30cm

No. TJ18-030 仿真松树 Artificial Pine Bonsai Size: L35cm W18cm H30cm

No. TJ23-030 仿真松树 Artificial Pine Bonsai Size: L35cm W18cm H30cm

No. TJ25-030 仿真松树 Artificial Pine Bonsai Size: L35cm W18cm H30cm

No. TJ02-032 仿真松树 Artificial Pine Bonsai Size: L30cm W22cm H32cm

No. TJ18-032 仿真松树 Artificial Pine Bonsai Size: L30cm W22cm H32cm

No. TJ18-032 仿真松树 Artificial Pine Bonsai Size: L30cm W22cm H32cm

No. TJ25-032 仿真松树 Artificial Pine Bonsai Size: L30cm W22cm H32cm

No. TJ02-033 仿真松树 Artificial Pine Bonsai Size: L35cm W20cm H33cm

No. TJ18-033 仿真松树 Artificial Pine Bonsai Size: L35cm W20cm H33cm

No. TJ23-033 仿真松树 Artificial Pine Bonsai Size: L35cm W20cm H33cm

## **ARTIFICIAL PINE BONSAI**

No. TJ25-033 仿真松树 Artificial Pine Bonsai Size: L35cm W20cm H33cm

No. TJ02-034 仿真松树 Artificial Pine Bonsai Size: L38cm W33cm H34cm

No. TJ18-034 仿真松树 Artificial Pine Bonsai Size : L38cm W33cm H34cm

No. TJ23-034 仿真松树 Artificial Pine Bonsai Size: L38cm W33cm H34cm

**No. TJ25-034** 仿真松树 Artificial Pine Bonsai Size : L38cm W33cm H34cm

No. TJ02-046 仿真松树 Artificial Pine Bonsai Size: L48cm W36cm H43cm

No.TJ15-046 仿真松树 Artificial Pine Bonsai Size: L48cm W36cm H43cm

No. TJ18-046 仿真松树 Artificial Pine Bonsai Size: L48cm W36cm H43cm

No. TJ23-046 仿真松树 Artificial Pine Bonsai Size: L48cm W36cm H43cm

No. TJ25-046 仿真松树 Artificial Pine Bonsai Size: L48cm W36cm H43cm

No. TJ02-047 仿真松树 Artificial Pine Bonsai Size: L56cm W30cm H47cm

No. TJ15-047 仿真松树 Artificial Pine Bonsai Size: L56cm W30cm H47cm

No.TJ18-047 仿真松树 Artificial Pine Bonsai Size: L56cm W30cm H47cm

No. TJ23-047 仿真松树 Artificial Pine Bonsai Size: L56cm W30cm H47cm

No. TJ25-047 仿真松树 36 Artificial Pine Bonsai Size: L56cm W30cm H47cm

#### **ARTIFICIAL PINE BONSAI**

No. TJ02-048 仿真松树 Artificial Pine Bonsai Size: L75cm W35cm H48cm

No. TJ15-055 仿真松树 Artificial Pine Bonsai Size: L60cm W36cm H60cm

No. TG18-065 仿真松树 Artificial Pine Bonsai Size: L115cm W52cm H75cm

No. TJ18-048 仿真松树 Artificial Pine Bonsai Size :L75cm W35cm H48cm

No.TG21-055T 仿真松树 Artificial Pine Bonsai Size: L60cm W36cm H60cm

**No. TH23-065** 仿真松树 Artificial Pine Bonsai Size : L115cm W52cm H75cm

**No. TJ23-048** 仿真松树 Artificial Pine Bonsai Size : :L75cm W35cm H48cm

No. TH23-055 仿真松树 Artificial Pine Bonsai Size: L60cm W36cm H60cm

No.TJ25-065 仿真松树 Artificial Pine Bonsai Size: L115cm W52cm H75cm

No. TJ25-048 仿真松树 Artificial Pine Bonsai Size : :L75cm W35cm H48cm

No. TJ25-055 仿真松树 Artificial Pine Bonsai Size: L60cm W36cm H60cm

No. TJ02-068 仿真松树 Artificial Pine Bonsai Size: L75cm W45cm H70cm

No. TJ02-055 仿真松树 Artificial Pine Bonsai Size: L60cm W36cm H60cm

No. TG15-065 仿真松树 Artificial Pine Bonsai Size : L115cm W52cm H75cm

No. TJ15-066 仿真松树 37 Artificial Pine Bonsai Size: L75cm W45cm H70cm

No. TG21-066T 仿真松树 Artificial Pine Bonsai Size: L75cm W45cm H70cm

No.TJ25-068 仿真松树 Artificial Pine Bonsai Size::L60cm W34cm H68cm

No. TJ25-071 仿真松树 Artificial Pine Bonsai Size: L52cm W50cm H71cm

仿真松树 Artificial Pine Bonsai Size: L75cm W45cm H70cm

No.TJ02-071 仿真松树 Artificial Pine Bonsai Size: L52cm W50cm H71cm

No. TJ02-075 仿真松树 Artificial Pine Bonsai Size: L90cm W40cm H75cm

No. TJ25-066 仿真松树 Artificial Pine Bonsai Size::L75cm W35cm H48cm

No. TH23-055 仿真松树 Artificial Pine Bonsai Size: L52cm W50cm H71cm

No. TJ15-075 仿真松树 Artificial Pine Bonsai Size: L90cm W40cm H75cm

No. TJ02-068 仿真松树 Artificial Pine Bonsai Size::L60cm W34cm H68cm

No. TJ18-071 仿真松树 Artificial Pine Bonsai Size: L52cm W50cm H71cm

No. TJ23-075 仿真松树 Artificial Pine Bonsai Size: L90cm W40cm H75cm

No. TJ23-068 仿真松树 Artificial Pine Bonsai Size::L60cm W34cm H68cm

No. TJ23-071 仿真松树 Artificial Pine Bonsai Size: L52cm W50cm H71cm

No. TJ25-075 38 仿真松树 Artificial Pine Bonsai Size: L90cm W40cm H75cm

## **ARTIFICIAL PINE BONSAI**

No. TJ02-089 仿真松树 Artificial Pine Bonsai Size: L65cm W36cm H85cm

No. TH23-089 仿真松树 Artificial Pine Bonsai Size: L65cm W36cm H85cm

No. TJ18-056 仿真松树 Artificial Pine Bonsai Size::L66cm W40cm H48cm

No. TH23-077

仿真松树

Artificial Pine Bonsai

Size: L45cm W38cm H77cm

Size: L78cm W36cm H72cm

No. TJ18-058 仿真松树 Artificial Pine Bonsai Size::L60cm W40cm H58cm

No. TJ25-076 仿真松树 Artificial Pine Bonsai Size:: L66cm W50cm H76cm

No.TG20-079

仿真松树 Artificial Pine Bonsai Size: L80cm W70cm H79cm

Size: L90cm W63cm H139cm