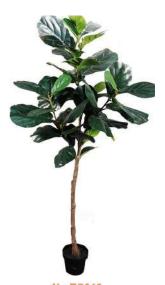

## RTIFICIAL FICUS LYRATA

No.RS001 No.RS002 琴叶榕 琴叶榕 Ficus lyrata Ficus lyrata Size: 45cm 9 Lvs Size: 60cm 16 Lvs

No.RS003 琴叶榕 Ficus lyrata Size: 90cm 25 Lvs

琴叶榕 Ficus lyrata Size: 100cm 34 Lvs

琴叶榕 Ficus lyrata Size: 155cm 93 Lvs