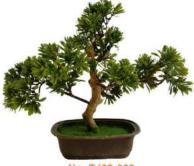

#### **ARTIFICIAL PINE BONSAI**

No. TJ02-029 仿真松树 Artificial Pine Bonsai Size: L40cm W35cm H29cm

No. TJ18-029 仿真松树 Artificial Pine Bonsai Size: L40cm W35cm H29cm

No. TJ23-029 仿真松树 Artificial Pine Bonsai Size: L40cm W35cm H29cm

No. TJ25-029 仿真松树 Artificial Pine Bonsai Size: L40cm W35cm H29cm

No. TJ02-030 仿真松树 Artificial Pine Bonsai Size: L35cm W18cm H30cm

No. TJ18-030 仿真松树 Artificial Pine Bonsai Size: L35cm W18cm H30cm

No. TJ23-030 仿真松树 Artificial Pine Bonsai Size: L35cm W18cm H30cm

No. TJ25-030 仿真松树 Artificial Pine Bonsai Size: L35cm W18cm H30cm

No. TJ02-032 仿真松树 Artificial Pine Bonsai Size: L30cm W22cm H32cm

No. TJ18-032 仿真松树 Artificial Pine Bonsai Size: L30cm W22cm H32cm

No. TJ18-032 仿真松树 Artificial Pine Bonsai Size: L30cm W22cm H32cm

No. TJ25-032 仿真松树 Artificial Pine Bonsai Size: L30cm W22cm H32cm

No. TJ02-033 仿真松树 Artificial Pine Bonsai Size: L35cm W20cm H33cm

No. TJ18-033 仿真松树 Artificial Pine Bonsai Size: L35cm W20cm H33cm

No. TJ23-033 仿真松树 Artificial Pine Bonsai Size: L35cm W20cm H33cm

## **ARTIFICIAL PINE BONSAI**

No. TJ25-033 仿真松树 Artificial Pine Bonsai Size: L35cm W20cm H33cm

No. TJ02-034 仿真松树 Artificial Pine Bonsai Size: L38cm W33cm H34cm

No. TJ18-034 仿真松树 Artificial Pine Bonsai Size : L38cm W33cm H34cm

No. TJ23-034 仿真松树 Artificial Pine Bonsai Size: L38cm W33cm H34cm

**No. TJ25-034** 仿真松树 Artificial Pine Bonsai Size : L38cm W33cm H34cm

No. TJ02-046 仿真松树 Artificial Pine Bonsai Size: L48cm W36cm H43cm

No.TJ15-046 仿真松树 Artificial Pine Bonsai Size: L48cm W36cm H43cm

No. TJ18-046 仿真松树 Artificial Pine Bonsai Size: L48cm W36cm H43cm

No. TJ23-046 仿真松树 Artificial Pine Bonsai Size: L48cm W36cm H43cm

No. TJ25-046 仿真松树 Artificial Pine Bonsai Size: L48cm W36cm H43cm

No. TJ02-047 仿真松树 Artificial Pine Bonsai Size: L56cm W30cm H47cm

No. TJ15-047 仿真松树 Artificial Pine Bonsai Size: L56cm W30cm H47cm

No.TJ18-047 仿真松树 Artificial Pine Bonsai Size: L56cm W30cm H47cm

No. TJ23-047 仿真松树 Artificial Pine Bonsai Size: L56cm W30cm H47cm

No. TJ25-047 仿真松树 36 Artificial Pine Bonsai Size: L56cm W30cm H47cm

#### **ARTIFICIAL PINE BONSAI**

No. TJ02-048 仿真松树 Artificial Pine Bonsai Size: L75cm W35cm H48cm

No. TJ15-055 仿真松树 Artificial Pine Bonsai Size: L60cm W36cm H60cm

No. TG18-065 仿真松树 Artificial Pine Bonsai Size: L115cm W52cm H75cm

No. TJ18-048 仿真松树 Artificial Pine Bonsai Size :L75cm W35cm H48cm

No.TG21-055T 仿真松树 Artificial Pine Bonsai Size: L60cm W36cm H60cm

**No. TH23-065** 仿真松树 Artificial Pine Bonsai Size : L115cm W52cm H75cm

**No. TJ23-048** 仿真松树 Artificial Pine Bonsai Size : :L75cm W35cm H48cm

No. TH23-055 仿真松树 Artificial Pine Bonsai Size: L60cm W36cm H60cm

No.TJ25-065 仿真松树 Artificial Pine Bonsai Size: L115cm W52cm H75cm

No. TJ25-048 仿真松树 Artificial Pine Bonsai Size : :L75cm W35cm H48cm

No. TJ25-055 仿真松树 Artificial Pine Bonsai Size: L60cm W36cm H60cm

No. TJ02-068 仿真松树 Artificial Pine Bonsai Size: L75cm W45cm H70cm

No. TJ02-055 仿真松树 Artificial Pine Bonsai Size: L60cm W36cm H60cm

No. TG15-065 仿真松树 Artificial Pine Bonsai Size : L115cm W52cm H75cm

No. TJ15-066 仿真松树 37 Artificial Pine Bonsai Size: L75cm W45cm H70cm

No. TG21-066T 仿真松树 Artificial Pine Bonsai Size: L75cm W45cm H70cm

No.TJ25-068 仿真松树 Artificial Pine Bonsai Size::L60cm W34cm H68cm

No. TJ25-071 仿真松树 Artificial Pine Bonsai Size: L52cm W50cm H71cm

仿真松树 Artificial Pine Bonsai Size: L75cm W45cm H70cm

No.TJ02-071 仿真松树 Artificial Pine Bonsai Size: L52cm W50cm H71cm

No. TJ02-075 仿真松树 Artificial Pine Bonsai Size: L90cm W40cm H75cm

No. TJ25-066 仿真松树 Artificial Pine Bonsai Size::L75cm W35cm H48cm

No. TH23-055 仿真松树 Artificial Pine Bonsai Size: L52cm W50cm H71cm

No. TJ15-075 仿真松树 Artificial Pine Bonsai Size: L90cm W40cm H75cm

No. TJ02-068 仿真松树 Artificial Pine Bonsai Size::L60cm W34cm H68cm

No. TJ18-071 仿真松树 Artificial Pine Bonsai Size: L52cm W50cm H71cm

No. TJ23-075 仿真松树 Artificial Pine Bonsai Size: L90cm W40cm H75cm

No. TJ23-068 仿真松树 Artificial Pine Bonsai Size::L60cm W34cm H68cm

No. TJ23-071 仿真松树 Artificial Pine Bonsai Size: L52cm W50cm H71cm

No. TJ25-075 38 仿真松树 Artificial Pine Bonsai Size: L90cm W40cm H75cm

## **ARTIFICIAL PINE BONSAI**

No. TJ02-089 仿真松树 Artificial Pine Bonsai Size: L65cm W36cm H85cm

No. TH23-089 仿真松树 Artificial Pine Bonsai Size: L65cm W36cm H85cm

No. TJ18-056 仿真松树 Artificial Pine Bonsai Size::L66cm W40cm H48cm

No. TH23-077

仿真松树

Artificial Pine Bonsai

Size: L45cm W38cm H77cm

Size: L78cm W36cm H72cm

No. TJ18-058 仿真松树 Artificial Pine Bonsai Size::L60cm W40cm H58cm

No. TJ25-076 仿真松树 Artificial Pine Bonsai Size:: L66cm W50cm H76cm

No.TG20-079

仿真松树 Artificial Pine Bonsai Size: L80cm W70cm H79cm

Size: L90cm W63cm H139cm