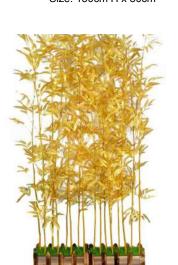

#### **ARTIFICIAL BAMBOO**

No B-1016 仿真竹子 21 pcs Real bamboo trunks Size: 150cm H x 80cm

的真竹子 25 pcs Real bamboo trunks Size: 120cm Hx80cmW

No B-1017 仿真竹子 26 pcs Real bamboo trunks Size: 200cm H x 80cm

No B-1021

仿真竹子

1 pcs Real bamboo trunks

Size: 150cm

No B 1022 仿真竹子 1 pcs Real bamboo trunks Size: 180cm

No B-1018 仿真竹子 26 pcs Real bamboo trunks Size: 120cm H x 100cm

No B-1023 仿真竹子 1 pcs Real bamboo trunks Size: 200 cm

仿真竹子
18 pcs Real bamboo trunks
Size: 150cmHx50cmW

仿真竹子

1 pcs Real bamboo trunks

Size: 280 cm

No B-1020 仿真竹子 18 pcs Real bamboo trunks Size: 250cmHx50cm W

仿真竹子 1 pcs Real bamboo trunks Size: 120 cm