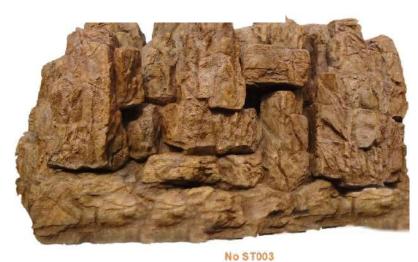

## ARTIFICIAL ROCKERY

No ST002 仿真假山 Artificial Rockery Size: H 240cm X L 180cm X W100cm

No FF52002 仿真假山 Artificial Rockery Size: H 105cm X L58cm X W 57cm

仿真假山 Artificial Rockery Size: H 300cm X L 100cm X W100cm