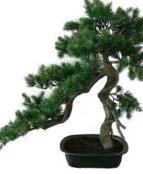

#### **ARTIFICIAL PINE BONSAI**

No. TJ02-029 仿真松树 Artificial Pine Bonsai Size: L40cm W35cm H29cm

No. TJ18-029 仿真松树 Artificial Pine Bonsai Size: L40cm W35cm H29cm

No. TJ23-029 仿真松树 Artificial Pine Bonsai Size: L40cm W35cm H29cm

No. TJ25-029 仿真松树 Artificial Pine Bonsai Size: L40cm W35cm H29cm

No. TJ02-030 仿真松树 Artificial Pine Bonsai Size: L35cm W18cm H30cm

No. TJ18-030 仿真松树 Artificial Pine Bonsai Size: L35cm W18cm H30cm

No. TJ23-030 仿真松树 Artificial Pine Bonsai Size: L35cm W18cm H30cm

No. TJ25-030 仿真松树 Artificial Pine Bonsai Size: L35cm W18cm H30cm

No. TJ02-032 仿真松树 Artificial Pine Bonsai Size: L30cm W22cm H32cm

No. TJ18-032 仿真松树 Artificial Pine Bonsai Size: L30cm W22cm H32cm

No. TJ18-032 仿真松树 Artificial Pine Bonsai Size: L30cm W22cm H32cm

No. TJ25-032 仿真松树 Artificial Pine Bonsai Size: L30cm W22cm H32cm

No. TJ02-033 仿真松树 Artificial Pine Bonsai Size: L35cm W20cm H33cm

No. TJ18-033 仿真松树 Artificial Pine Bonsai Size: L35cm W20cm H33cm

No. TJ23-033 仿真松树 Artificial Pine Bonsai Size: L35cm W20cm H33cm

## **ARTIFICIAL PINE BONSAI**

No. TJ25-033 仿真松树 Artificial Pine Bonsai Size: L35cm W20cm H33cm

No. TJ02-034 仿真松树 Artificial Pine Bonsai Size: L38cm W33cm H34cm

No. TJ18-034 仿真松树 Artificial Pine Bonsai Size : L38cm W33cm H34cm

No. TJ23-034 仿真松树 Artificial Pine Bonsai Size: L38cm W33cm H34cm

**No. TJ25-034** 仿真松树 Artificial Pine Bonsai Size : L38cm W33cm H34cm

No. TJ02-046 仿真松树 Artificial Pine Bonsai Size: L48cm W36cm H43cm

No.TJ15-046 仿真松树 Artificial Pine Bonsai Size: L48cm W36cm H43cm

No. TJ18-046 仿真松树 Artificial Pine Bonsai Size: L48cm W36cm H43cm

No. TJ23-046 仿真松树 Artificial Pine Bonsai Size: L48cm W36cm H43cm

No. TJ25-046 仿真松树 Artificial Pine Bonsai Size: L48cm W36cm H43cm

No. TJ02-047 仿真松树 Artificial Pine Bonsai Size: L56cm W30cm H47cm

No. TJ15-047 仿真松树 Artificial Pine Bonsai Size: L56cm W30cm H47cm

No.TJ18-047 仿真松树 Artificial Pine Bonsai Size: L56cm W30cm H47cm

No. TJ23-047 仿真松树 Artificial Pine Bonsai Size: L56cm W30cm H47cm

No. TJ25-047 仿真松树 36 Artificial Pine Bonsai Size: L56cm W30cm H47cm

#### **ARTIFICIAL PINE BONSAI**

No. TJ02-048 仿真松树 Artificial Pine Bonsai Size: L75cm W35cm H48cm

No. TJ15-055 仿真松树 Artificial Pine Bonsai Size: L60cm W36cm H60cm

No. TG18-065 仿真松树 Artificial Pine Bonsai Size: L115cm W52cm H75cm

No. TJ18-048 仿真松树 Artificial Pine Bonsai Size :L75cm W35cm H48cm

No.TG21-055T 仿真松树 Artificial Pine Bonsai Size: L60cm W36cm H60cm

**No. TH23-065** 仿真松树 Artificial Pine Bonsai Size : L115cm W52cm H75cm

**No. TJ23-048** 仿真松树 Artificial Pine Bonsai Size : :L75cm W35cm H48cm

No. TH23-055 仿真松树 Artificial Pine Bonsai Size: L60cm W36cm H60cm

No.TJ25-065 仿真松树 Artificial Pine Bonsai Size: L115cm W52cm H75cm

No. TJ25-048 仿真松树 Artificial Pine Bonsai Size : :L75cm W35cm H48cm

No. TJ25-055 仿真松树 Artificial Pine Bonsai Size: L60cm W36cm H60cm

No. TJ02-068 仿真松树 Artificial Pine Bonsai Size: L75cm W45cm H70cm

No. TJ02-055 仿真松树 Artificial Pine Bonsai Size: L60cm W36cm H60cm

No. TG15-065 仿真松树 Artificial Pine Bonsai Size : L115cm W52cm H75cm

No. TJ15-066 仿真松树 37 Artificial Pine Bonsai Size: L75cm W45cm H70cm

No. TG21-066T 仿真松树 Artificial Pine Bonsai Size: L75cm W45cm H70cm

No.TJ25-068 仿真松树 Artificial Pine Bonsai Size::L60cm W34cm H68cm

No. TJ25-071 仿真松树 Artificial Pine Bonsai Size: L52cm W50cm H71cm

仿真松树 Artificial Pine Bonsai Size: L75cm W45cm H70cm

No.TJ02-071 仿真松树 Artificial Pine Bonsai Size: L52cm W50cm H71cm

No. TJ02-075 仿真松树 Artificial Pine Bonsai Size: L90cm W40cm H75cm

No. TJ25-066 仿真松树 Artificial Pine Bonsai Size::L75cm W35cm H48cm

No. TH23-055 仿真松树 Artificial Pine Bonsai Size: L52cm W50cm H71cm

No. TJ15-075 仿真松树 Artificial Pine Bonsai Size: L90cm W40cm H75cm

No. TJ02-068 仿真松树 Artificial Pine Bonsai Size::L60cm W34cm H68cm

No. TJ18-071 仿真松树 Artificial Pine Bonsai Size: L52cm W50cm H71cm

No. TJ23-075 仿真松树 Artificial Pine Bonsai Size: L90cm W40cm H75cm

No. TJ23-068 仿真松树 Artificial Pine Bonsai Size::L60cm W34cm H68cm

No. TJ23-071 仿真松树 Artificial Pine Bonsai Size: L52cm W50cm H71cm

No. TJ25-075 38 仿真松树 Artificial Pine Bonsai Size: L90cm W40cm H75cm

## **ARTIFICIAL PINE BONSAI**

No. TJ02-089 仿真松树 Artificial Pine Bonsai Size: L65cm W36cm H85cm

No. TH23-089 仿真松树 Artificial Pine Bonsai Size: L65cm W36cm H85cm

No. TJ18-056 仿真松树 Artificial Pine Bonsai Size::L66cm W40cm H48cm

No. TH23-077

仿真松树

Artificial Pine Bonsai

Size: L45cm W38cm H77cm

Size: L78cm W36cm H72cm

No. TJ18-058 仿真松树 Artificial Pine Bonsai Size::L60cm W40cm H58cm

No. TJ25-076 仿真松树 Artificial Pine Bonsai Size:: L66cm W50cm H76cm

No.TG20-079

仿真松树 Artificial Pine Bonsai Size: L80cm W70cm H79cm

Size: L90cm W63cm H139cm