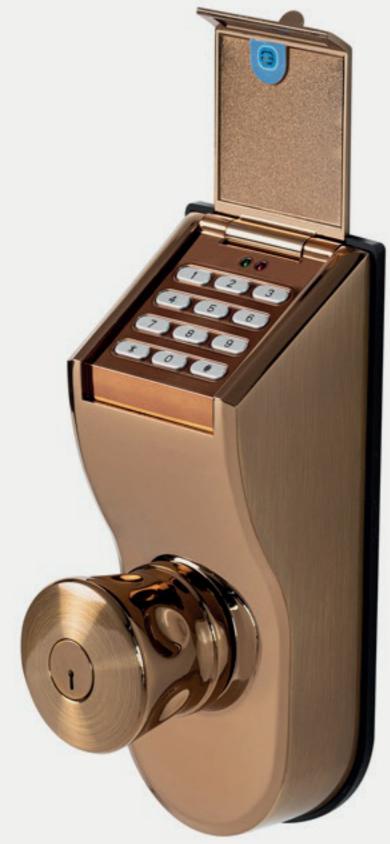

# יותר מתקדם

טכנולוגיה מתקדמת. מגוון אפשרויות נעילה: קוד אישי ומפתח מכאני.

# 200 קודים אישיים

אפשרות פתיחה באמצעות קוד אישי בעל 6 ספרות אשר מעלה את רמת הבטחון.

מפתח מאובטח ויחודי של חברת ELOCK. הניתן לשכפול רק דרך החברה.