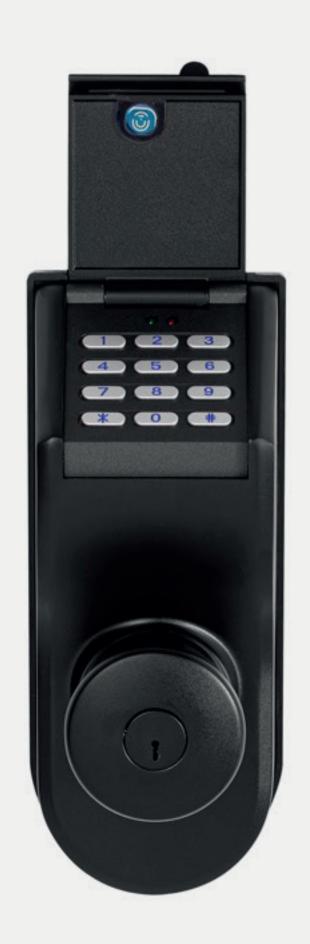

# מנעול קודן

מערכת נעילה חכמה הנשלטת באמצעות קוד אישי וסט מפתחות מתאימה לכל דלת באמצעות התקנה קלה ופשוטה, ממשק ידידותי קל ונוח למשתמש.

הגיע הזמן להיפטר מצרור המפתחות המסורבל והמכביד וליהנות מכל הפתרונות במערכת אחת נוחה וחכמה.

# יותר מתקדם

טכנולוגיה מתקדמת. מגוון אפשרויות נעילה: קוד אישי ומפתח מכאני.

# 200 קודים אישיים

אפשרות פתיחה באמצעות קוד אישי בעל 6 ספרות אשר מעלה את רמת הבטחון.

מפתח מאובטח ויחודי של חברת ELOCK. הניתן לשכפול רק דרך החברה.