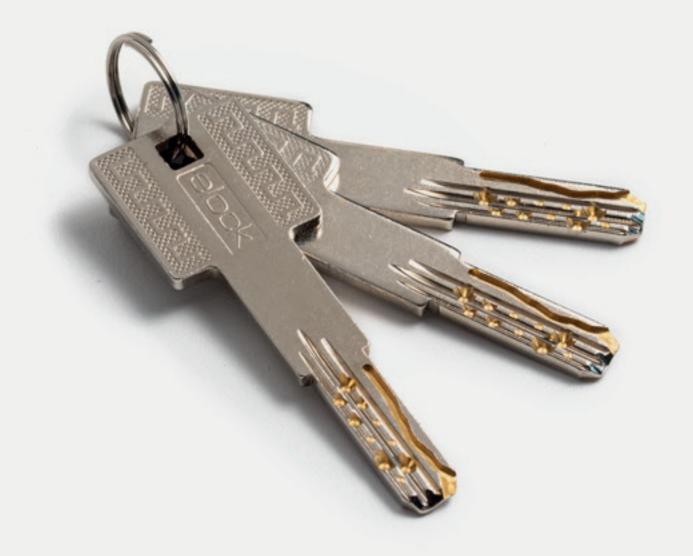

# 200 קודים אישיים

אפשרות פתיחה באמצעות קוד אישי בעל 6 ספרות אשר מעלה את רמת הבטחון.

מפתח מאובטח ויחודי של חברת ELOCK. הניתן לשכפול רק דרך החברה.