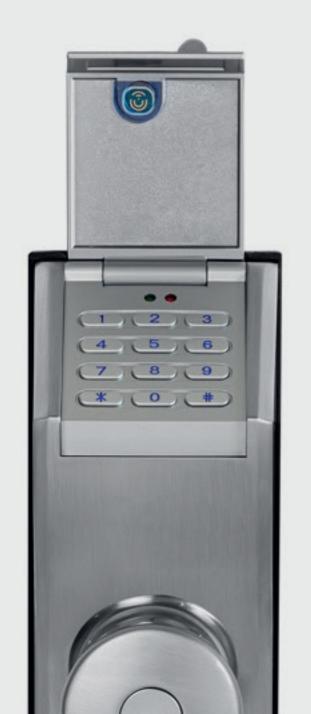

ם המבטחים שלנו, בו שוכנת משפחתנו היקרה לנו מכל. אם הייתה לכם האפשרות לשמור עליהם יותר, לא הייתם עושים זאת?

עם אילוק רמת הבטיחות והבטחון של הכניסה לבית עולה!

המפתח הוא הקוד האישי שלך אותו לא ניתן לאבד, לשכפל, או לגנוב אף פעם.





ממשק תפעול פשוט וידידותי למשתמש המאפשר ניהול משתמשים בקלות ובמהירות.







# יותר מתקדם

טכנולוגיה מתקדמת. מגוון אפשרויות נעילה: קוד אישי ומפתח מכאני.





#### יותר חסכוני

הקץ לימים בהם הייתם צריכים לשכפל מפתחות או להזעיק מנעולן לפריצה.









# פלדת אל חלד בגימור מדוייק

- עמידות לאורך שנים √
- עמיד בטמפטורות קיצוניות ✓
  - על מראה יוקרתי √





000

# 200 קודים אישיים

אפשרות פתיחה באמצעות קוד אישי בעל 6 ספרות אשר מעלה את רמת הבטחון.





מפתח מאובטח ויחודי של חברת ELOCK. הניתן לשכפול רק דרך החברה.





#### מגוון צבעים מובחרים

יושב אסטתי ומייפה כל דלת









# SAND CHROME





# CARBONE BLACK





# COFFEE







#### כבר עשרות אלפי משפחות השתדרגו למנעולים החכמים שלנו

והגיע הזמן שגם אתם!