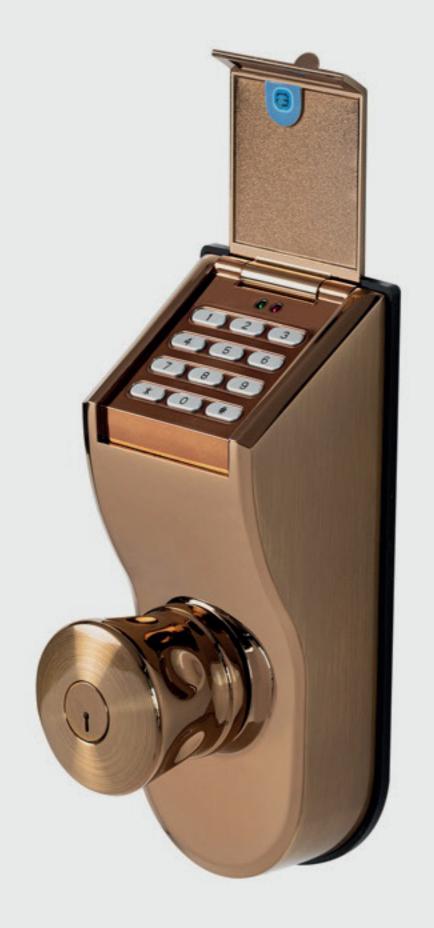

כם האפשרות לשמור עליהם יותר, לא הייתם עושים זאת?

עם אילוק רמת הבטיחות והבטחון של הכניסה לבית עולה!

המפתח הוא הקוד האישי שלך אותו לא ניתן לאבד, לשכפל, או לגנוב אף פעם.





ממשק תפעול פשוט וידידותי למשתמש המאפשר ניהול משתמשים בקלות ובמהירות.







# יותר מתקדם

טכנולוגיה מתקדמת. מגוון אפשרויות נעילה: קוד אישי ומפתח מכאני.





#### יותר חסכוני

הקץ לימים בהם הייתם צריכים לשכפל מפתחות או להזעיק מנעולן לפריצה.









# פלדת אל חלד בגימור מדוייק

- עמידות לאורך שנים √
- עמיד בטמפטורות קיצוניות ✓
  - על מראה יוקרתי √





000

# 200 קודים אישיים

אפשרות פתיחה באמצעות קוד אישי בעל 6 ספרות אשר מעלה את רמת הבטחון.





מפתח מאובטח ויחודי של חברת ELOCK. הניתן לשכפול רק דרך החברה.





#### מגוון צבעים מובחרים

יושב אסטתי ומייפה כל דלת









# SAND CHROME





# CARBONE BLACK





# COFFEE







#### כבר עשרות אלפי משפחות השתדרגו למנעולים החכמים שלנו

והגיע הזמן שגם אתם!