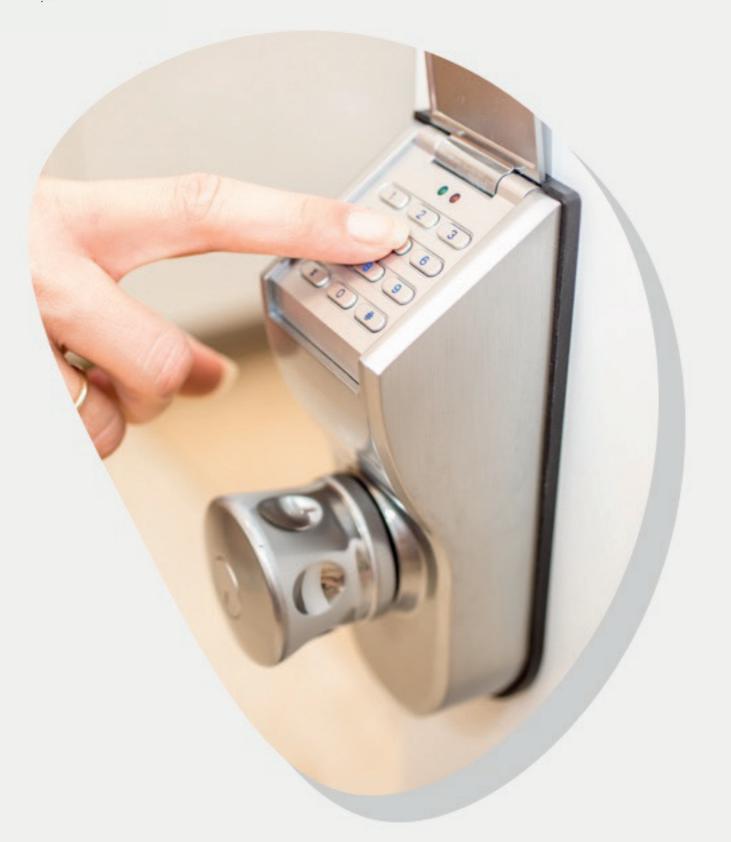

# 200 קודים אישיים

אפשרות פתיחה באמצעות קוד אישי בעל 6 ספרות אשר מעלה את רמת הבטחון.

מפתח מאובטח ויחודי של חברת ELOCK. הניתן לשכפול רק דרך החברה.

ממשק תפעול פשוט וידידותי למשתמש המאפשר ניהול משתמשים בקלות ובמהירות.