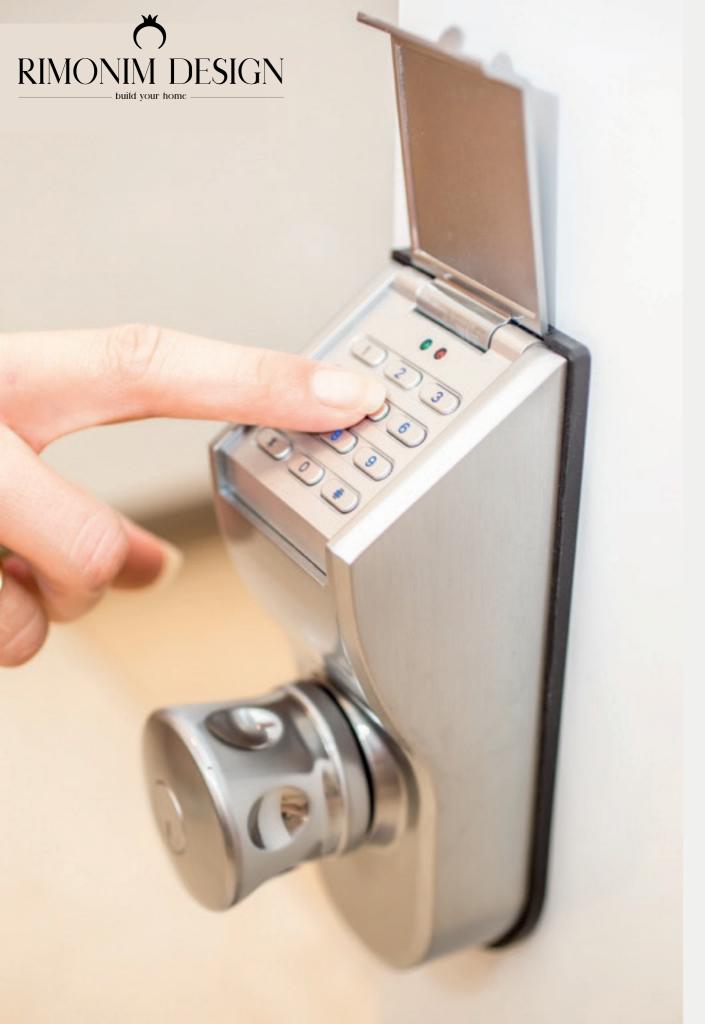

# 200 קודים אישיים

אפשרות פתיחה באמצעות קוד אישי בעל 6 ספרות אשר מעלה את רמת הבטחון.

מפתח מאובטח ויחודי של חברת ELOCK. הניתן לשכפול רק דרך החברה.

ממשק תפעול פשוט וידידותי למשתמש המאפשר ניהול משתמשים בקלות ובמהירות.