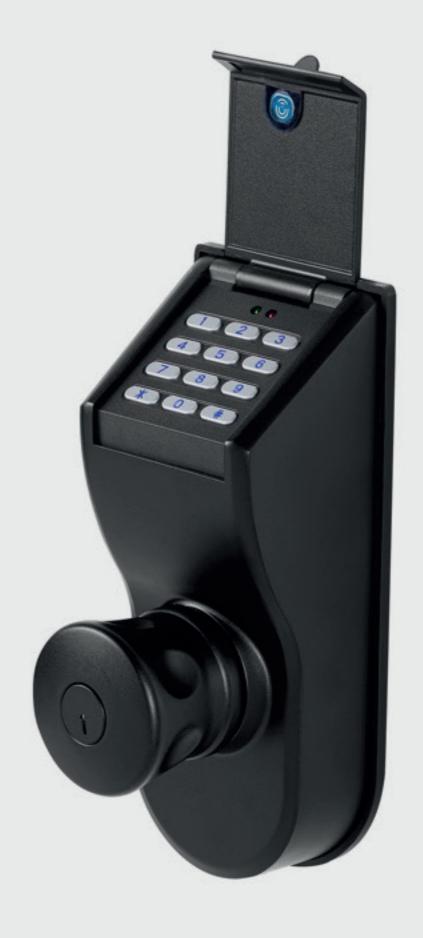

כל. אם הייתה לכם האפשרות לשמור עליהם יותר, לא הייתם עושים זאת?

עם אילוק רמת הבטיחות והבטחון של הכניסה לבית עולה!

המפתח הוא הקוד האישי שלך אותו לא ניתן לאבד, לשכפל, או לגנוב אף פעם.





ממשק תפעול פשוט וידידותי למשתמש המאפשר ניהול משתמשים בקלות ובמהירות.







# יותר מתקדם

טכנולוגיה מתקדמת. מגוון אפשרויות נעילה: קוד אישי ומפתח מכאני.





#### יותר חסכוני

הקץ לימים בהם הייתם צריכים לשכפל מפתחות או להזעיק מנעולן לפריצה.









# פלדת אל חלד בגימור מדוייק

- עמידות לאורך שנים √
- עמיד בטמפטורות קיצוניות ✓
  - על מראה יוקרתי √





000

# 200 קודים אישיים

אפשרות פתיחה באמצעות קוד אישי בעל 6 ספרות אשר מעלה את רמת הבטחון.





מפתח מאובטח ויחודי של חברת ELOCK. הניתן לשכפול רק דרך החברה.





#### מגוון צבעים מובחרים

יושב אסטתי ומייפה כל דלת









# SAND CHROME





# CARBONE BLACK





# COFFEE







#### כבר עשרות אלפי משפחות השתדרגו למנעולים החכמים שלנו

והגיע הזמן שגם אתם!