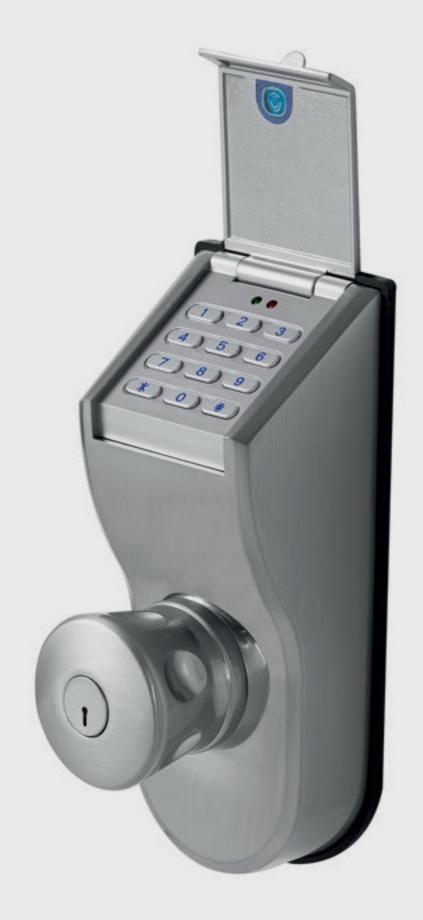

ת משפחתנו היקרה לנו מכל. אם הייתה לכם האפשרות לשמור עליהם יותר, לא הייתם עושים זאת?

עם אילוק רמת הבטיחות והבטחון של הכניסה לבית עולה!

המפתח הוא הקוד האישי שלך אותו לא ניתן לאבד, לשכפל, או לגנוב אף פעם.





ממשק תפעול פשוט וידידותי למשתמש המאפשר ניהול משתמשים בקלות ובמהירות.







# יותר מתקדם

טכנולוגיה מתקדמת. מגוון אפשרויות נעילה: קוד אישי ומפתח מכאני.





#### יותר חסכוני

הקץ לימים בהם הייתם צריכים לשכפל מפתחות או להזעיק מנעולן לפריצה.









# פלדת אל חלד בגימור מדוייק

- עמידות לאורך שנים √
- עמיד בטמפטורות קיצוניות ✓
  - על מראה יוקרתי √





000

# 200 קודים אישיים

אפשרות פתיחה באמצעות קוד אישי בעל 6 ספרות אשר מעלה את רמת הבטחון.





מפתח מאובטח ויחודי של חברת ELOCK. הניתן לשכפול רק דרך החברה.





#### מגוון צבעים מובחרים

יושב אסטתי ומייפה כל דלת









# SAND CHROME





# CARBONE BLACK





# COFFEE







#### כבר עשרות אלפי משפחות השתדרגו למנעולים החכמים שלנו

והגיע הזמן שגם אתם!