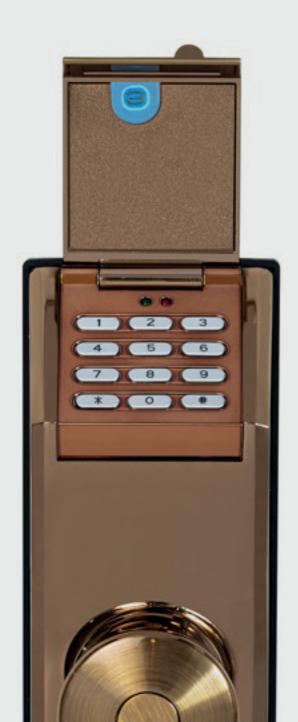

בטחים שלנו, בו שוכנת משפחתנו היקרה לנו מכל. אם הייתה לכם האפשרות לשמור עליהם יותר, לא הייתם עושים זאת?

עם אילוק רמת הבטיחות והבטחון של הכניסה לבית עולה!

המפתח הוא הקוד האישי שלך אותו לא ניתן לאבד, לשכפל, או לגנוב אף פעם.





ממשק תפעול פשוט וידידותי למשתמש המאפשר ניהול משתמשים בקלות ובמהירות.







# יותר מתקדם

טכנולוגיה מתקדמת. מגוון אפשרויות נעילה: קוד אישי ומפתח מכאני.





#### יותר חסכוני

הקץ לימים בהם הייתם צריכים לשכפל מפתחות או להזעיק מנעולן לפריצה.









# פלדת אל חלד בגימור מדוייק

- עמידות לאורך שנים √
- עמיד בטמפטורות קיצוניות ✓
  - על מראה יוקרתי √





000

# 200 קודים אישיים

אפשרות פתיחה באמצעות קוד אישי בעל 6 ספרות אשר מעלה את רמת הבטחון.





מפתח מאובטח ויחודי של חברת ELOCK. הניתן לשכפול רק דרך החברה.





#### מגוון צבעים מובחרים

יושב אסטתי ומייפה כל דלת









# SAND CHROME





# CARBONE BLACK





# COFFEE







#### כבר עשרות אלפי משפחות השתדרגו למנעולים החכמים שלנו

והגיע הזמן שגם אתם!