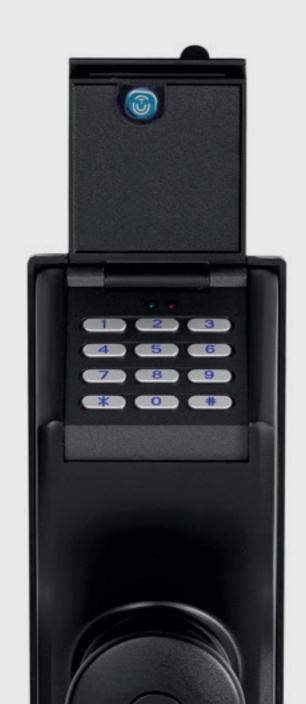

המבטחים שלנו, בו שוכנת משפחתנו היקרה לנו מכל. אם הייתה לכם האפשרות לשמור עליהם יותר, לא הייתם עושים זאת?

עם אילוק רמת הבטיחות והבטחון של הכניסה לבית עולה!

המפתח הוא הקוד האישי שלך אותו לא ניתן לאבד, לשכפל, או לגנוב אף פעם.





ממשק תפעול פשוט וידידותי למשתמש המאפשר ניהול משתמשים בקלות ובמהירות.







# יותר מתקדם

טכנולוגיה מתקדמת. מגוון אפשרויות נעילה: קוד אישי ומפתח מכאני.





#### יותר חסכוני

הקץ לימים בהם הייתם צריכים לשכפל מפתחות או להזעיק מנעולן לפריצה.









# פלדת אל חלד בגימור מדוייק

- עמידות לאורך שנים √
- עמיד בטמפטורות קיצוניות ✓
  - על מראה יוקרתי √





000

# 200 קודים אישיים

אפשרות פתיחה באמצעות קוד אישי בעל 6 ספרות אשר מעלה את רמת הבטחון.





מפתח מאובטח ויחודי של חברת ELOCK. הניתן לשכפול רק דרך החברה.





#### מגוון צבעים מובחרים

יושב אסטתי ומייפה כל דלת









# SAND CHROME





# CARBONE BLACK





# COFFEE







#### כבר עשרות אלפי משפחות השתדרגו למנעולים החכמים שלנו

והגיע הזמן שגם אתם!