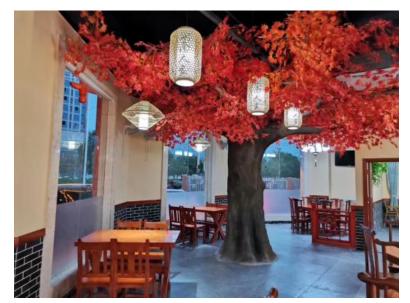

## Artificial Maple Tree Project

餐厅定制枫树 Custom maple in Restaurant

定制枫树 Custom Maple Tree

粗杆枫树 Big Maple Tree

粗杆枫树 Big Maple Tree

仿真绿枫 Maple Tree in Green

仿真红枫 Maple Tree in Red

仿真橘枫 Maple Tree in Orange