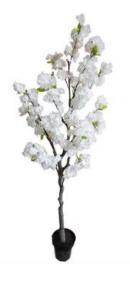

No. STCB016 白色樱花树 White Cherry Blossom Tree High: 300cm Wide: 300cm Ф: 20-30cm

No. STCB012 开叉樱花树 Pink Cherry Blossom Tree High: 230cm Wide: 250cm Ф: 10-15cm

No. STCB017 粉色樱花树 Pink Cherry Blossom Tree High: 360cm Wide: 360cm Ф: 20-30cm

白色樱花树 White Cherry Blossom Tree High: 400cm Wide: 450cm Ф: 20-30cm