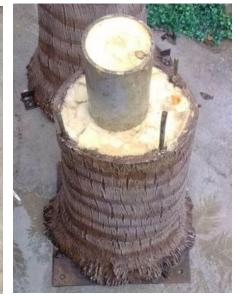

#### **Artificial Coconut Palm Tree Detail**

室外7米以上内部结构 Outdoor 7m interior structure

叶片连接 Leaf connection

树杆内部 Interior trunk

底板 Iron plate

棕色树杆 Brown Trunk

灰色树杆 Grey Trunk

游乐场椰子树 Coconut trees In the playground