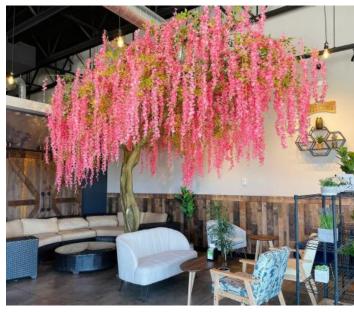

#### **Artificial Wisteria Tree**

No. STWT005 紫藤花 Wisteria tree High: 150cm Wide:150cm ଦ:4-6cm

No. STWT006 紫藤花 Wisteria tree High: 300cm Wide:300cm 中: 20-30cm

No. STWT007 紫藤花 Wisteria tree High: .350cm Wide:350cm Φ: 20-30cm

No. STWT008 紫藤花 Wisteria tree High: 400cm Wide:500cm Φ: 20-30cm

## **Artificial Wisteria Tree**

No. STWT0012 紫藤花 Wisteria tree High: 300cm Wide:350cm Φ: 20-30cm

No. STWT0013 紫藤花 Wisteria tree High: 400cm Wide:500cm Φ: 20-30cm

No. STWT0014 紫藤花 Wisteria tree High: 400cm Wide:600cm Φ: 20-30cm

No. STWT015 紫藤花 Wisteria tree High: 350cm Wide:600cm Φ: 20-30cm

# Artificial Wisteria Tree