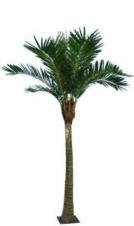

No. STOP09 迷你直椰子树 Coconut Palm Tree High: 3.5 m 12 Lvs 中: 10-30cm

No. STOP03 大弯椰子树 Coconut Palm Tree High: 5m 20Lvs ଦ: 25-60cm

No. STOP04 STOP05 佛肚椰子树 Coconut Palm Tree High: 4&5m 15-18Lvs 中: 20-30cm

No. STOP06 STOP07 中型椰子树 Coconut Palm Tree High: 4&5m 15-18Lvs 中: 16-40cm

No. STOP10 迷你弯椰子树 Coconut Palm Tree High: 2.5m 8 Lvs 中: 10-20cm

No. STB001 中弯椰子树 Coconut Palm Tree High: 2 m 12Lvs 中: 40cm

No. STOP12 椰子果 Coconut Φ: 10-14cm