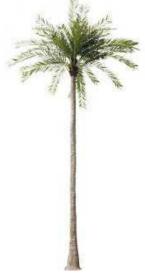

## **Artificial Coconut Palm Tree**

No. STOP01 大椰子树 Coconut Palm Tree High: 10m 24 Lvs 中: 25-55cm

No. STOP08 弯椰子树 Coconut Palm Tree High: 5.8m 20 Lvs Φ: 18-40cm

No. STOP02 大弯椰子树 Coconut Palm Tree High: 7cm 20 Lvs ଦ: 25-70cm