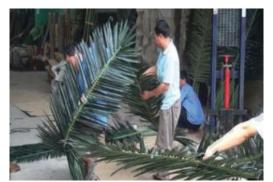

#### Artificial Palm Tree Installation

第一步:用钢筋+水泥先做混泥土地基。 Step 1: Make concrete foundation with steel and cement

第二步:把树立起来,上螺丝固定。Step2: Set it up and fix it with screws.

第三步:把叶片往背面弯成C型。 Step3: Bend the leaves back into a C shape

第四步:将叶传送到顶部 Step4: Transfer the leaf to the top

第五步:按顺序把叶子插满 Step5: Insert the leaves all over the hole