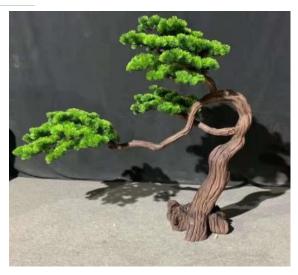

## **Artificial Pine Trees**

No. STPT001 仿真祥云松 Artificial Pine Tree High: 180cm Wide:140cm 中: 15-48cm

No. STPT002 仿真美人松 Artificial Pine Tree High: 250cm Wide:170cm Φ: 18-60cm

No. STPT003 仿真松树 Artificial Pine Tree High: 250cm Wide:170cm Φ: 18-60cm

No. STPT004 仿真松树 Artificial Pine Tree High: 150cm Wide:80cm Φ: 18-48cm

No. STPT005 仿真松树 Artificial Pine Tree High: 150cm Wide:80cm Φ: 18-48cm

No. STPT006 仿真松树 Artificial Pine Tree High: 350cm Wide:280cm 中: 20-25cm

No. STPT007 仿真松树 Artificial Pine Tree High: 300cm Wide:210cm Φ: 15-25cm

No. STPT008 仿真松树 Artificial Pine Tree High: 250cm Wide:250cm Φ: 15-25cm

No. STPT009 仿真松树 Artificial Pine Tree High: 250cm Wide:250cm Φ: 15-25cm