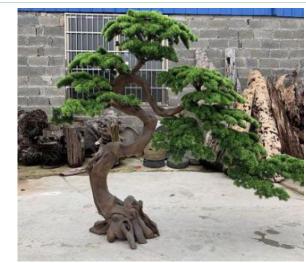

## **Artificial Pine Trees**

No. STPT001 仿真祥云松 Artificial Pine Tree High: 180cm Wide:140cm 中: 15-48cm

No. STPT002 仿真美人松 Artificial Pine Tree High: 250cm Wide:170cm Φ: 18-60cm

No. STPT003 仿真松树 Artificial Pine Tree High: 250cm Wide:170cm Φ: 18-60cm

No. STPT004 仿真松树 Artificial Pine Tree High: 150cm Wide:80cm Φ: 18-48cm

No. STPT005 仿真松树 Artificial Pine Tree High: 150cm Wide:80cm Φ: 18-48cm

No. STPT006 仿真松树 Artificial Pine Tree High: 350cm Wide:280cm 中: 20-25cm

No. STPT007 仿真松树 Artificial Pine Tree High: 300cm Wide:210cm Φ: 15-25cm

No. STPT008 仿真松树 Artificial Pine Tree High: 250cm Wide:250cm Φ: 15-25cm

No. STPT009 仿真松树 Artificial Pine Tree High: 250cm Wide:250cm Φ: 15-25cm