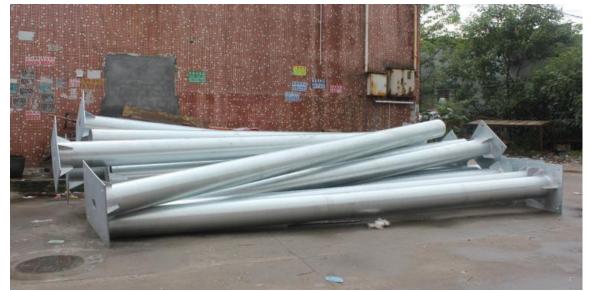

#### **Artificial Coconut Palm Tree Detail**

室外7米以上内部结构 Outdoor 7m interior structure

叶片连接 Leaf connection

树杆内部 Interior trunk

底板 Iron plate

棕色树杆 Brown Trunk

灰色树杆 Grey Trunk

游乐场椰子树 Coconut trees In the playground