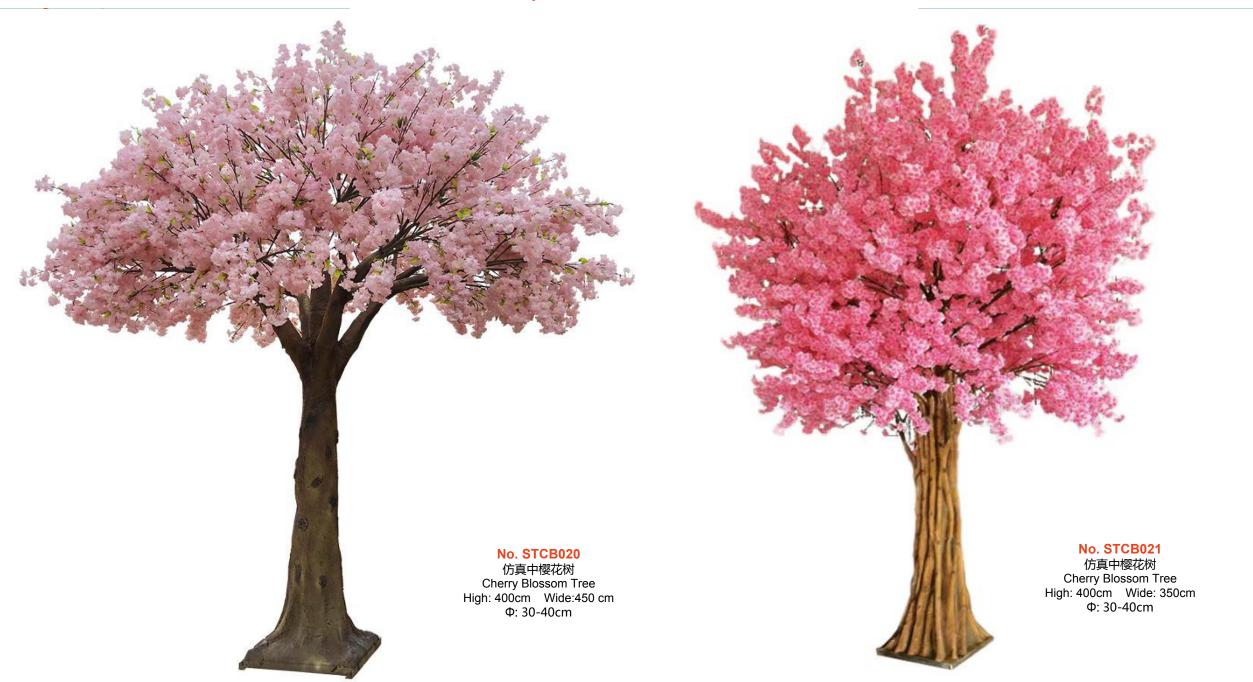

No. STCBT001 造型深粉樱花树 Pink Cherry Blossom Tree High: 210cm Wide: 180cm Φ: 10-15cm

No. STCBT006 三叉樱花树 Cherry Blossom Tree High: 400cm Wide: 350cm 中: 35-40cm Botom:105cm

No. STCBT002 造型深粉樱花树 Pink Cherry Blossom Tree High: 200cm Wide: 200cm 中: 10-15cm

No. STCBT007 粉色樱花树 Cherry Blossom Tree High: 300cm Wide: 300cm 中: 20-30cm

No. STCBT003 弯杆浅粉樱花树 Pink Cherry Blossom Tree High: 250cm Wide: 230cm Φ: 15-25cm

No. STCBT008 粉色樱花树 Pink Cherry Blossom Tree High: 350cm Wide: 350cm 中: 20-30cm