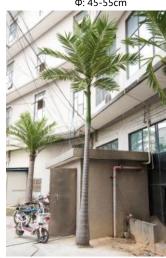

## **Artificial Coconut Palm Tree**

No. STOP01 大椰子树 Coconut Palm Tree High: 10m 24 Lvs 中: 25-55cm

No. STOP08 弯椰子树 Coconut Palm Tree High: 5.8m 20 Lvs Φ: 18-40cm

No. STOP02 大弯椰子树 Coconut Palm Tree High: 7cm 20 Lvs ଦ: 25-70cm