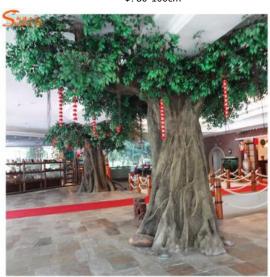

## **Artificial Ficus Trees**

No. STFT014 仿真榕树 Artificial Ficus Tree High: 400cm Wide:500cm Φ: 60-65cm

No. STFT015 仿真榕树 Artificial Ficus Tree High: 350cm Wide:350cm Φ: 20-30cm

No. STFT016 仿真榕树 Artificial Ficus Tree High: 300cm Wide:300cm 中: 20-30cm

No. STFT017 仿真榕树 Artificial Ficus Tree High: 350cm Wide:350cm Φ: 60-65cm