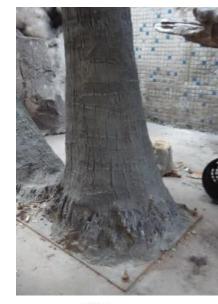

#### **Artificial Coconut Palm Tree Detail**

室外7米以上内部结构 Outdoor 7m interior structure

叶片连接 Leaf connection

树杆内部 Interior trunk

底板 Iron plate

棕色树杆 Brown Trunk

灰色树杆 Grey Trunk

游乐场椰子树 Coconut trees In the playground