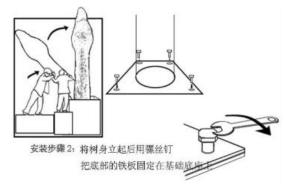

#### Artificial Palm Tree Installation

第一步:用钢筋+水泥先做混泥土地基。 Step 1: Make concrete foundation with steel and cement

第二步:把树立起来,上螺丝固定。Step2: Set it up and fix it with screws.

第三步:把叶片往背面弯成C型。 Step3: Bend the leaves back into a C shape

第四步:将叶传送到顶部 Step4: Transfer the leaf to the top

第五步:按顺序把叶子插满 Step5: Insert the leaves all over the hole