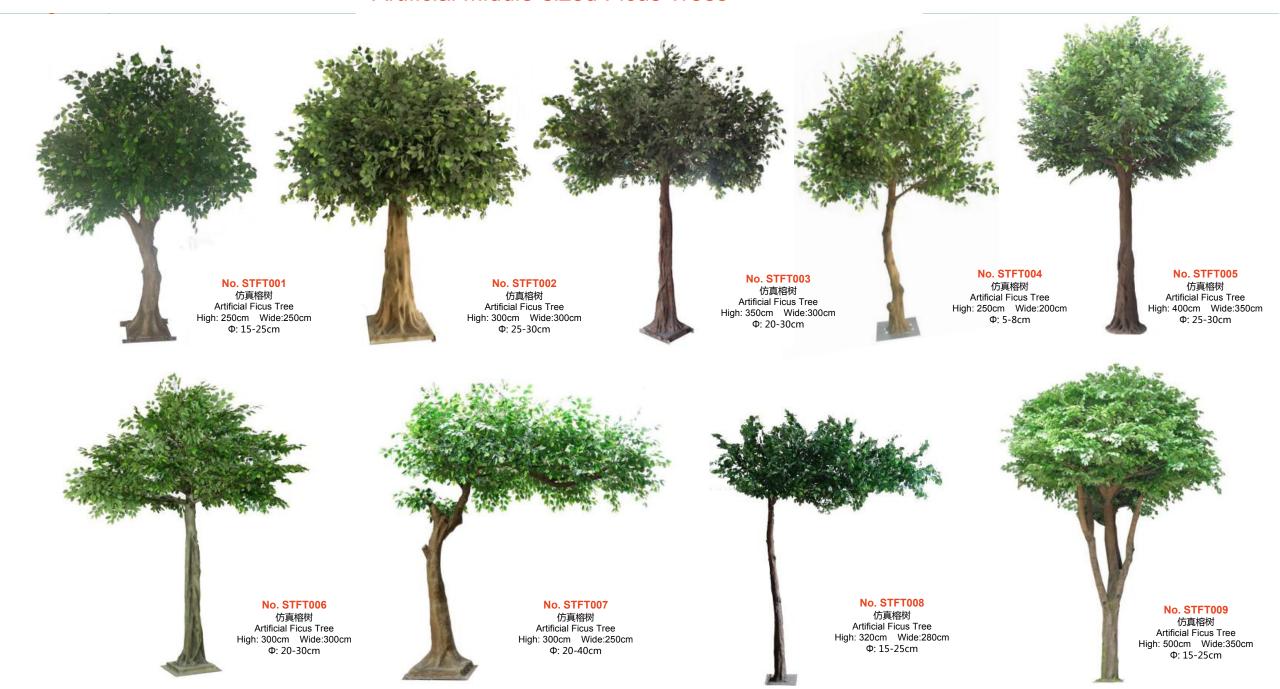

## **Artificial Ficus Trees**

No. STFT014 仿真榕树 Artificial Ficus Tree High: 400cm Wide:500cm Φ: 60-65cm

No. STFT015 仿真榕树 Artificial Ficus Tree High: 350cm Wide:350cm Φ: 20-30cm

No. STFT016 仿真榕树 Artificial Ficus Tree High: 300cm Wide:300cm 中: 20-30cm

No. STFT017 仿真榕树 Artificial Ficus Tree High: 350cm Wide:350cm Φ: 60-65cm

## **Artificial Ficus Trees**

No. STFT018 仿真榕树 Artificial Ficus Tree High: 300cm Wide:300cm Φ: 20-25cm

No. STFT022 仿真榕树 Artificial Ficus Tree High: 350cm Wide:350cm Φ: 80-100cm

No. STFT019 仿真榕树 Artificial Ficus Tree High: 800cm Wide: 650cm Φ: 80-100cm

No. STFT023 仿真榕树 Artificial Ficus Tree High: 400cm Wide:400cm Φ: 80-100cm

No. STFT020 仿真榕树 Artificial Ficus Tree High: 300cm Wide:300cm Φ: 60-65cm

No. STFT024 仿真榕树 Artificial Ficus Tree High: 400cm Wide:500cm Φ: 80-100cm

No. STFT021 仿真榕树 Artificial Ficus Tree High: 400cm Wide:5000cm Φ: 60-65cm

No. STFT025 仿真榕树 Artificial Ficus Tree High: 500cm Wide:400cm Φ: 80-100cm