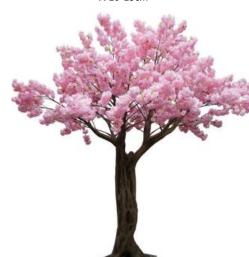

No. STCBT001 造型深粉樱花树 Pink Cherry Blossom Tree High: 210cm Wide: 180cm Φ: 10-15cm

No. STCBT006 三叉樱花树 Cherry Blossom Tree High: 400cm Wide: 350cm 中: 35-40cm Botom:105cm

No. STCBT002 造型深粉樱花树 Pink Cherry Blossom Tree High: 200cm Wide: 200cm 中: 10-15cm

No. STCBT007 粉色樱花树 Cherry Blossom Tree High: 300cm Wide: 300cm 中: 20-30cm

No. STCBT003 弯杆浅粉樱花树 Pink Cherry Blossom Tree High: 250cm Wide: 230cm Φ: 15-25cm

No. STCBT008 粉色樱花树 Pink Cherry Blossom Tree High: 350cm Wide: 350cm 中: 20-30cm

No. STCBT004 弯杆香槟樱花树 Champagne Cherry Blossom Tree High: 250cm Wide: 250cm 中: 15-25cm

No. STCBT008 深粉樱花树 Pink Cherry Blossom Tree High: 370cm Wide: 300cm Φ: 20-40cm

No. STCBT005 弯杆白色樱花树 Champagne Cherry Blossom Tree High: 250cm Wide: 220cm 中: 15-25cm

No. STCBT009 浅粉樱花树 Pink Cherry Blossom Tree High: 370cm Wide: 300cm 中: 20-40cm

Ф: 20-25cm

No. STCB015 樱花树 Pink Cherry Blossom Tree High:350cm Wide: 350cm Φ· 20-25cm

No. STCB011 樱花树 Pink Cherry Blossom Tre e High: 350cm Wide:350cm Ф: 20-25cm

No. STCB016 白色樱花树 White Cherry Blossom Tree High: 300cm Wide: 300cm Ф: 20-30cm

No. STCB012 开叉樱花树 Pink Cherry Blossom Tree High: 230cm Wide: 250cm Ф: 10-15cm

No. STCB017 粉色樱花树 Pink Cherry Blossom Tree High: 360cm Wide: 360cm Ф: 20-30cm

No. STCB013 开叉樱花树 Pink Cherry Blossom Tree High: 300cm Wide: 400cm Ф:10-15cm

白色樱花树 White Cherry Blossom Tree High: 400cm Wide: 400cm Ф: 20-30cm

No. STCB014 粉色樱花树 Pink Cherry Blossom Tree High: 350cm Wide: 300cm Ф:20-25cm

白色樱花树 White Cherry Blossom Tree High: 400cm Wide: 450cm Ф: 20-30cm