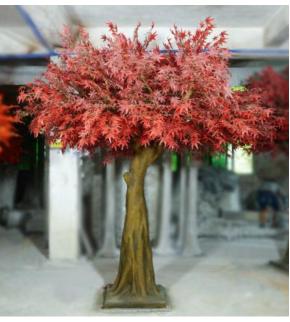

## **Artificial Maple Trees**

No. STMT001 仿真枫树 Artificial Maple Tree High: 350cm Wide: 300cm Ф: 10-15cm

No. STMT002 仿真枫树 Artificial Maple Tree Ф: 15-25cm

No. STMT007 No. STMT008 仿真枫树 仿真枫树 Artificial Maple Tree Artificial Maple Tree High: 300cm Wide:300cm High: 350cm Wide:350cm Ф: 20-25cm Ф: 20-30cm

No. STMT003 仿真枫树 Artificial Maple Tree High: 300cm Wide:350cm Ф: 18-25cm

No. STMT009 仿真枫树 Artificial Maple Tree High: 360cm Wide:400cm Ф: 60-65cm

No. STMT004 仿真枫树 Artificial Maple Tree High: 350cm Wide:350cm Ф: 20-25cm

No. STMT010 仿真枫树 Artificial Maple Tree High: 300cm Wide:300cm Ф: 60-65cm

No. STMT005 仿真枫树 Artificial Maple Tree High: 450cm Wide:450cm Ф: 40-80ст

仿真枫树 Artificial Maple Tree High: 300cm Wide:300cm Ф: 20-30cm