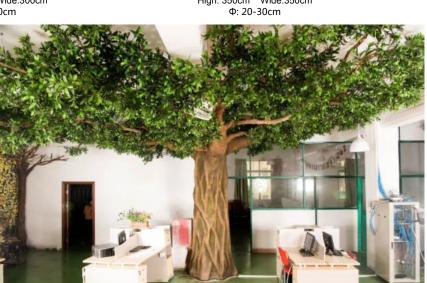

## **Artificial Ficus Trees**

No. STFT018 仿真榕树 Artificial Ficus Tree High: 300cm Wide:300cm Φ: 20-25cm

No. STFT022 仿真榕树 Artificial Ficus Tree High: 350cm Wide:350cm Φ: 80-100cm

No. STFT019 仿真榕树 Artificial Ficus Tree High: 800cm Wide: 650cm Φ: 80-100cm