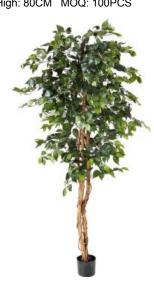

#### **Artificial Small Ficus Tree**

No. STXS27 仿真单杆榕树 Artificial Ficus Tree High: 40CM MOQ: 100PCS

No. STXS33 仿真单杆球形榕树 Artificial Ficus Tree High: 150CM/180CM MOQ: 100PCS

No. STXS28 仿真单杆榕树 Artificial Ficus Tree High: 60CM MOQ: 100PCS