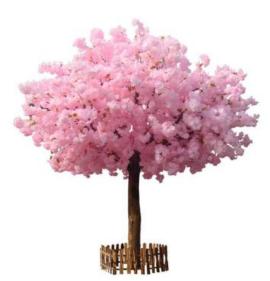

No. STCBT001 造型深粉樱花树 Pink Cherry Blossom Tree High: 210cm Wide: 180cm Φ: 10-15cm

No. STCBT006 三叉樱花树 Cherry Blossom Tree High: 400cm Wide: 350cm 中: 35-40cm Botom:105cm

No. STCBT002 造型深粉樱花树 Pink Cherry Blossom Tree High: 200cm Wide: 200cm 中: 10-15cm

No. STCBT007 粉色樱花树 Cherry Blossom Tree High: 300cm Wide: 300cm 中: 20-30cm

No. STCBT003 弯杆浅粉樱花树 Pink Cherry Blossom Tree High: 250cm Wide: 230cm Φ: 15-25cm

No. STCBT008 粉色樱花树 Pink Cherry Blossom Tree High: 350cm Wide: 350cm 中: 20-30cm

No. STCBT004 弯杆香槟樱花树 Champagne Cherry Blossom Tree High: 250cm Wide: 250cm 中: 15-25cm

No. STCBT008 深粉樱花树 Pink Cherry Blossom Tree High: 370cm Wide: 300cm Φ: 20-40cm

No. STCBT005 弯杆白色樱花树 Champagne Cherry Blossom Tree High: 250cm Wide: 220cm 中: 15-25cm

No. STCBT009 浅粉樱花树 Pink Cherry Blossom Tree High: 370cm Wide: 300cm 中: 20-40cm

Ф: 20-25cm

No. STCB015 樱花树 Pink Cherry Blossom Tree High:350cm Wide: 350cm Φ· 20-25cm

No. STCB011 樱花树 Pink Cherry Blossom Tre e High: 350cm Wide:350cm Ф: 20-25cm

No. STCB016 白色樱花树 White Cherry Blossom Tree High: 300cm Wide: 300cm Ф: 20-30cm

No. STCB012 开叉樱花树 Pink Cherry Blossom Tree High: 230cm Wide: 250cm Ф: 10-15cm

No. STCB017 粉色樱花树 Pink Cherry Blossom Tree High: 360cm Wide: 360cm Ф: 20-30cm

No. STCB013 开叉樱花树 Pink Cherry Blossom Tree High: 300cm Wide: 400cm Ф:10-15cm

白色樱花树 White Cherry Blossom Tree High: 400cm Wide: 400cm Ф: 20-30cm

No. STCB014 粉色樱花树 Pink Cherry Blossom Tree High: 350cm Wide: 300cm Ф:20-25cm

白色樱花树 White Cherry Blossom Tree High: 400cm Wide: 450cm Ф: 20-30cm