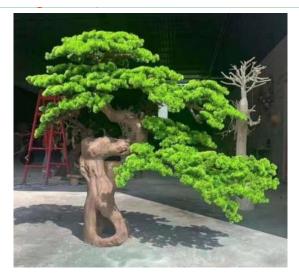

#### **Artificial Pine Trees**

No. STPT0010 仿真松树 Artificial Pine Tree High: 200cm Wide:230cm Φ: 15-25cm

No. STPT014 仿真松树 Artificial Pine Tree High: 300cm Wide:250cm Φ: 15-25cm

No. STPT011 仿真松树 Artificial Pine Tree High: 200cm Wide:200cm Φ: 15-25cm

No. STPT015 仿真松树 Artificial Pine Tree High: 235cm Wide:280cm Φ: 15-25cm

No. STPT012 仿真松树 Artificial Pine Tree High: 250cm Wide:250cm 中: 15-25cm

No. STPT016 仿真松树 Artificial Pine Tree High: 250cm Wide:280cm Φ: 15-25cm

No. STPT013 仿真松树 Artificial Pine Tree High: 250cm Wide: 250cm Φ: 15-25cm

No. STPT017 仿真松树 Artificial Pine Tree High: 200cm Wide:300cm Φ: 15-25cm