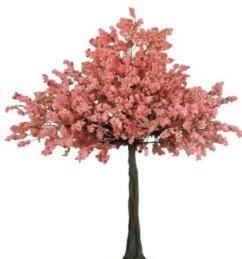

No. STCBT001 造型深粉樱花树 Pink Cherry Blossom Tree High: 210cm Wide: 180cm Φ: 10-15cm

No. STCBT006 三叉樱花树 Cherry Blossom Tree High: 400cm Wide: 350cm 中: 35-40cm Botom:105cm

No. STCBT002 造型深粉樱花树 Pink Cherry Blossom Tree High: 200cm Wide: 200cm 中: 10-15cm

No. STCBT007 粉色樱花树 Cherry Blossom Tree High: 300cm Wide: 300cm 中: 20-30cm

No. STCBT003 弯杆浅粉樱花树 Pink Cherry Blossom Tree High: 250cm Wide: 230cm Φ: 15-25cm

No. STCBT008 粉色樱花树 Pink Cherry Blossom Tree High: 350cm Wide: 350cm 中: 20-30cm

No. STCBT004 弯杆香槟樱花树 Champagne Cherry Blossom Tree High: 250cm Wide: 250cm 中: 15-25cm

No. STCBT008 深粉樱花树 Pink Cherry Blossom Tree High: 370cm Wide: 300cm Φ: 20-40cm

No. STCBT005 弯杆白色樱花树 Champagne Cherry Blossom Tree High: 250cm Wide: 220cm 中: 15-25cm

No. STCBT009 浅粉樱花树 Pink Cherry Blossom Tree High: 370cm Wide: 300cm 中: 20-40cm

Ф: 20-25cm

No. STCB015 樱花树 Pink Cherry Blossom Tree High:350cm Wide: 350cm Φ· 20-25cm

No. STCB011 樱花树 Pink Cherry Blossom Tre e High: 350cm Wide:350cm Ф: 20-25cm