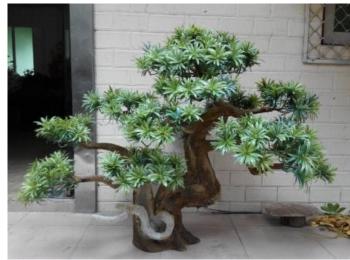

## **Artificial Cycads Tree**

No. STFP01 铁树 Cycads Tree High: 3 m 16 Lvs 中: 16-35cm

苏铁细节 Tree Cycads Detail

苏铁细节 Tree Cycads Detail