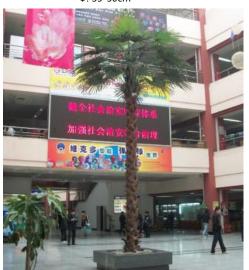

#### Artificial Washington Palm Tree Project

咖啡厅老人葵 Palm tree in coffee shop

商场老人葵 Palm tree in shop

商场老人葵 Palm tree in mall

商场老人葵 Palm tree in mall

商场老人葵 Palm tree in mall

广州南站老人葵 Palm tree inGuangzhou South Railway Station

## Artificial Palm Tree high-speed rail station