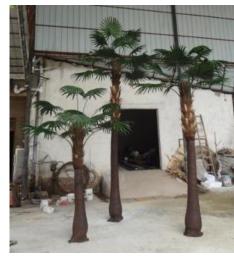

#### Artificial Washington Palm Tree

No. STWP01 棕榈树 Palm Tree High: 2.5 m 12 Lvs Φ: 35-50cm

No. STWP05 棕榈树 Palm Tree High: 5 m 16 Lvs Φ: 35-50cm

No. STWP02 棕榈树 Palm Tree High: 3 m 12 Lvs 中: 35-50cm

No. STWP06 棕榈树 Palm Tree High: 6.5 m 20 Lvs Φ: 40-55cm

No. STWP03 棕榈树 Palm Tree High: 3.5 m 12 Lvs ଦ: 35-50cm

No. STWP07 棕榈树 Palm Tree High: 8 m 24 Lvs Φ: 40-60cm

No. STWP04 棕榈树 Palm Tree High: 4 m 16 Lvs 中: 35-50cm

No. STWP08 棕榈树 Palm Tree High: 10 m 28 Lvs Φ: 40-60cm