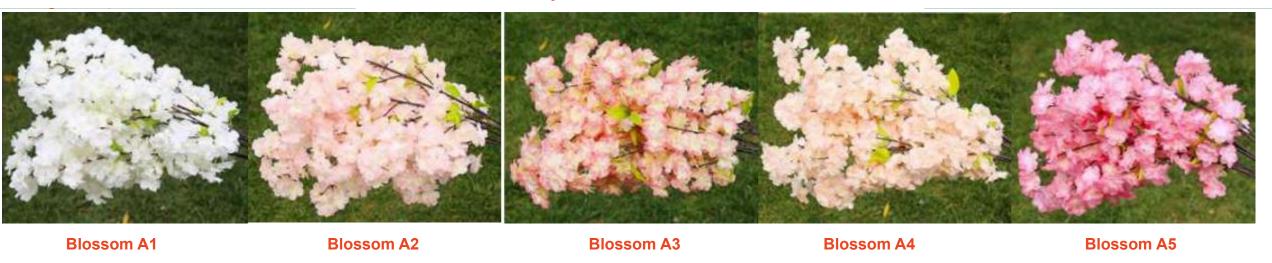

No. STXS17 仿真白色樱花 Artificial White Blossom Tree High: 150cm MOQ: 100PCS

No. STXS18 仿真粉色樱花 Pink Cherry Blossom Tree High: 150cm MOQ: 100PCS

No. STXS19 仿真粉色樱花 Pink Cherry Blossom Tree High: 150cm MOQ: 100PCS

No. STXS20 白色小樱花 White Cherry Blossom Tree High: 150cm MOQ: 100PCS

No. STXS21 仿真小榕树 Artificial Ficus Trees High: 120cm MOQ: 100PCS

No. STXS22 仿真白色樱花 Artificial White Blossom Tree High: 100cm MOQ: 100PCS

No. STXS23 仿真粉色樱花 Pink Cherry Blossom Tree High: 100cm MOQ: 100PCS

No. STXS24 仿真紫藤花小树 Artificial Wisteria Tree High: 180cm MOQ: 100PCS

No. STXS245 仿真垂吊樱花小树 Artificial Wisteria Tree High: 180cm MOQ: 100PCS