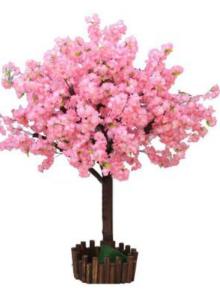

No. STCBT001 造型深粉樱花树 Pink Cherry Blossom Tree High: 210cm Wide: 180cm Φ: 10-15cm

No. STCBT006 三叉樱花树 Cherry Blossom Tree High: 400cm Wide: 350cm 中: 35-40cm Botom:105cm

No. STCBT002 造型深粉樱花树 Pink Cherry Blossom Tree High: 200cm Wide: 200cm 中: 10-15cm

No. STCBT007 粉色樱花树 Cherry Blossom Tree High: 300cm Wide: 300cm 中: 20-30cm

No. STCBT003 弯杆浅粉樱花树 Pink Cherry Blossom Tree High: 250cm Wide: 230cm Φ: 15-25cm

No. STCBT008 粉色樱花树 Pink Cherry Blossom Tree High: 350cm Wide: 350cm 中: 20-30cm

No. STCBT004 弯杆香槟樱花树 Champagne Cherry Blossom Tree High: 250cm Wide: 250cm 中: 15-25cm

No. STCBT008 深粉樱花树 Pink Cherry Blossom Tree High: 370cm Wide: 300cm Φ: 20-40cm

No. STCBT005 弯杆白色樱花树 Champagne Cherry Blossom Tree High: 250cm Wide: 220cm 中: 15-25cm

No. STCBT009 浅粉樱花树 Pink Cherry Blossom Tree High: 370cm Wide: 300cm 中: 20-40cm

Ф: 20-25cm

No. STCB015 樱花树 Pink Cherry Blossom Tree High:350cm Wide: 350cm Φ· 20-25cm

No. STCB011 樱花树 Pink Cherry Blossom Tre e High: 350cm Wide:350cm Ф: 20-25cm