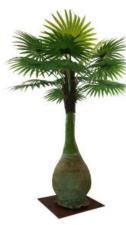

#### Artificial Bottle Coconut Tree

No. STBO01 酒瓶椰子树 Bottle Coconut Tree High: 2 m 12 Lvs 中: 40-45cm

No. STBO02 酒瓶椰子树 Bottle Coconut Tree High: 2.2 m 6 Lvs 中: 40-45cm