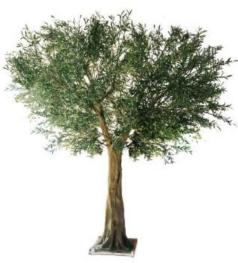

#### **Artificial Olive Tree**

No. STOT001 仿真橄榄树 Artificial Olive Tree High: 210cm Wide:180cm Ф: 10-15cm

No. STOT002 仿真橄榄树 Artificial Olive Tree High: 300cm Wide:300cm Ф: 20-30cm

No. STOT003 仿真橄榄树 Artificial Olive Tree High: 350cm Wide:350cm Ф: 20-30cm