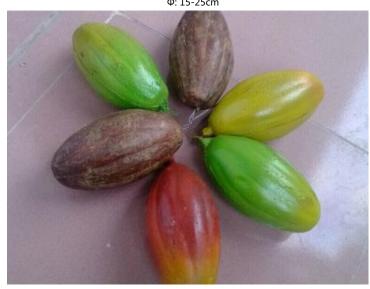

No. STUT008 仿真可可 树 Artificial Fruit Tree High: 400cm Wide:500cm Φ: 60-65cm

No. STUT004 仿真菠萝树 Artificial Fruit Tree High: 250cm Wide:250cm 中: 15-25cm

No. STUT009 仿真可可果 Artificial Fruit High: 270cm Wide:120cm 中: 6-15cm