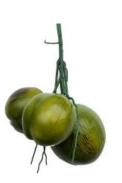

No. STOP10 迷你弯椰子树 Coconut Palm Tree High: 2.5m 8 Lvs 中: 10-20cm

No. STB001 中弯椰子树 Coconut Palm Tree High: 2 m 12Lvs 中: 40cm

No. STOP12 椰子果 Coconut Φ: 10-14cm