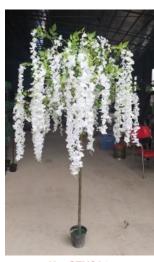

#### **Artificial Wisteria Tree**

No. STWT005 紫藤花 Wisteria tree High: 150cm Wide:150cm ଦ:4-6cm

No. STWT006 紫藤花 Wisteria tree High: 300cm Wide:300cm 中: 20-30cm

No. STWT007 紫藤花 Wisteria tree High: .350cm Wide:350cm Φ: 20-30cm

No. STWT008 紫藤花 Wisteria tree High: 400cm Wide:500cm Φ: 20-30cm

## **Artificial Wisteria Tree**

No. STWT0012 紫藤花 Wisteria tree High: 300cm Wide:350cm Φ: 20-30cm

No. STWT0013 紫藤花 Wisteria tree High: 400cm Wide:500cm Φ: 20-30cm

No. STWT0014 紫藤花 Wisteria tree High: 400cm Wide:600cm Φ: 20-30cm

No. STWT015 紫藤花 Wisteria tree High: 350cm Wide:600cm Φ: 20-30cm

# Artificial Wisteria Tree