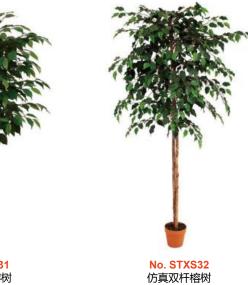

#### **Artificial Small Ficus Tree**

No. STXS27 仿真单杆榕树 Artificial Ficus Tree High: 40CM MOQ: 100PCS

No. STXS33 仿真单杆球形榕树 Artificial Ficus Tree High: 150CM/180CM MOQ: 100PCS

No. STXS28 仿真单杆榕树 Artificial Ficus Tree High: 60CM MOQ: 100PCS

No. STXS34 仿真四杆榕树 Artificial Ficus Tree High: 160CM MOQ: 100PCS

No. STXS29 仿真单杆榕树 Artificial Ficus Tree High: 80CM MOQ: 100PCS

No. STXS35 仿真双杆榕树 Artificial Ficus Tree High: 100/120/150/180CM MOQ: 100PCS