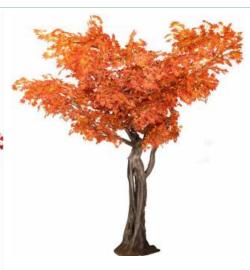

## **Artificial Maple Trees**

No. STMT001 仿真枫树 Artificial Maple Tree High: 350cm Wide: 300cm Ф: 10-15cm

No. STMT002 仿真枫树 Artificial Maple Tree Ф: 15-25cm

No. STMT007 No. STMT008 仿真枫树 仿真枫树 Artificial Maple Tree Artificial Maple Tree High: 300cm Wide:300cm High: 350cm Wide:350cm Ф: 20-25cm Ф: 20-30cm

No. STMT003 仿真枫树 Artificial Maple Tree High: 300cm Wide:350cm Ф: 18-25cm

No. STMT009 仿真枫树 Artificial Maple Tree High: 360cm Wide:400cm Ф: 60-65cm

No. STMT004 仿真枫树 Artificial Maple Tree High: 350cm Wide:350cm Ф: 20-25cm

No. STMT010 仿真枫树 Artificial Maple Tree High: 300cm Wide:300cm Ф: 60-65cm

No. STMT005 仿真枫树 Artificial Maple Tree High: 450cm Wide:450cm Ф: 40-80ст

仿真枫树 Artificial Maple Tree High: 300cm Wide:300cm Ф: 20-30cm