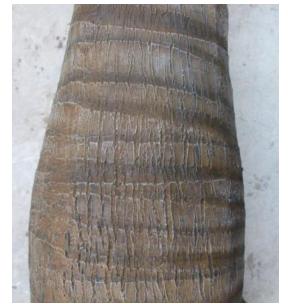

#### **Artificial Coconut Palm Tree Detail**

室外7米以上内部结构 Outdoor 7m interior structure

叶片连接 Leaf connection

树杆内部 Interior trunk

底板 Iron plate

棕色树杆 Brown Trunk

灰色树杆 Grey Trunk

游乐场椰子树 Coconut trees In the playground