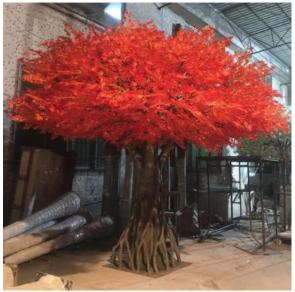

## **Artificial Maple Trees**

No. STMT001 仿真枫树 Artificial Maple Tree High: 350cm Wide: 300cm Ф: 10-15cm

No. STMT002 仿真枫树 Artificial Maple Tree Ф: 15-25cm

No. STMT007 No. STMT008 仿真枫树 仿真枫树 Artificial Maple Tree Artificial Maple Tree High: 300cm Wide:300cm High: 350cm Wide:350cm Ф: 20-25cm Ф: 20-30cm

## Artificial Maple Tree Project

餐厅定制枫树 Custom maple in Restaurant

定制枫树 Custom Maple Tree

粗杆枫树 Big Maple Tree

粗杆枫树 Big Maple Tree

仿真绿枫 Maple Tree in Green

仿真红枫 Maple Tree in Red

仿真橘枫 Maple Tree in Orange