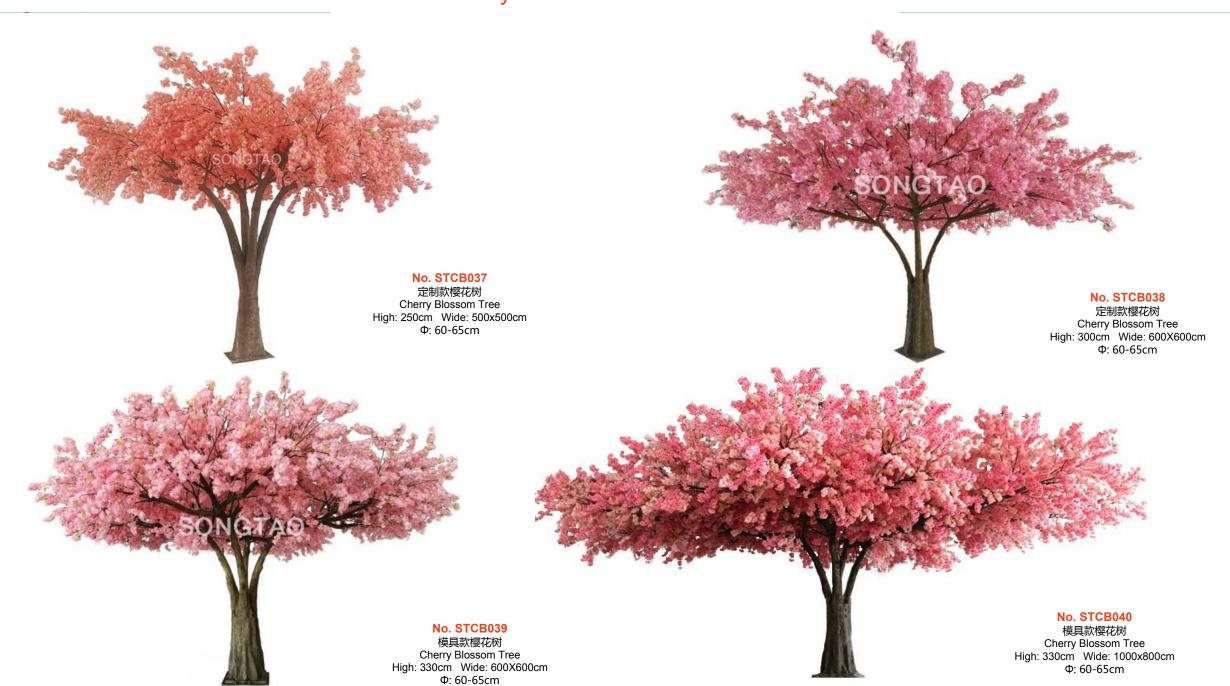

No. STCBT009 浅粉樱花树 Pink Cherry Blossom Tree High: 370cm Wide: 300cm 中: 20-40cm

Ф: 20-25cm

No. STCB015 樱花树 Pink Cherry Blossom Tree High:350cm Wide: 350cm Φ· 20-25cm

No. STCB011 樱花树 Pink Cherry Blossom Tre e High: 350cm Wide:350cm Ф: 20-25cm

No. STCB016 白色樱花树 White Cherry Blossom Tree High: 300cm Wide: 300cm Ф: 20-30cm

No. STCB012 开叉樱花树 Pink Cherry Blossom Tree High: 230cm Wide: 250cm Ф: 10-15cm

No. STCB017 粉色樱花树 Pink Cherry Blossom Tree High: 360cm Wide: 360cm Ф: 20-30cm

No. STCB013 开叉樱花树 Pink Cherry Blossom Tree High: 300cm Wide: 400cm Ф:10-15cm

白色樱花树 White Cherry Blossom Tree High: 400cm Wide: 400cm Ф: 20-30cm

No. STCB014 粉色樱花树 Pink Cherry Blossom Tree High: 350cm Wide: 300cm Ф:20-25cm

白色樱花树 White Cherry Blossom Tree High: 400cm Wide: 450cm Ф: 20-30cm