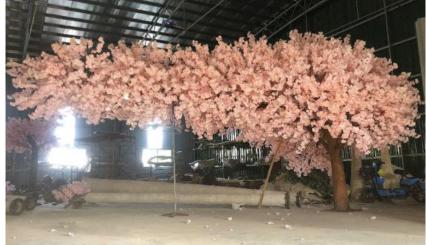

No. STCB016 白色樱花树 White Cherry Blossom Tree High: 300cm Wide: 300cm Ф: 20-30cm

No. STCB012 开叉樱花树 Pink Cherry Blossom Tree High: 230cm Wide: 250cm Ф: 10-15cm

No. STCB017 粉色樱花树 Pink Cherry Blossom Tree High: 360cm Wide: 360cm Ф: 20-30cm

No. STCB013 开叉樱花树 Pink Cherry Blossom Tree High: 300cm Wide: 400cm Ф:10-15cm

白色樱花树 White Cherry Blossom Tree High: 400cm Wide: 400cm Ф: 20-30cm

No. STCB014 粉色樱花树 Pink Cherry Blossom Tree High: 350cm Wide: 300cm Ф:20-25cm

白色樱花树 White Cherry Blossom Tree High: 400cm Wide: 450cm Ф: 20-30cm