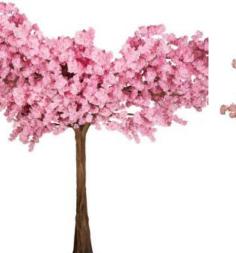

No. STCBT001 造型深粉樱花树 Pink Cherry Blossom Tree High: 210cm Wide: 180cm Φ: 10-15cm

No. STCBT006 三叉樱花树 Cherry Blossom Tree High: 400cm Wide: 350cm 中: 35-40cm Botom:105cm

No. STCBT002 造型深粉樱花树 Pink Cherry Blossom Tree High: 200cm Wide: 200cm 中: 10-15cm

No. STCBT007 粉色樱花树 Cherry Blossom Tree High: 300cm Wide: 300cm 中: 20-30cm

No. STCBT003 弯杆浅粉樱花树 Pink Cherry Blossom Tree High: 250cm Wide: 230cm Φ: 15-25cm

No. STCBT008 粉色樱花树 Pink Cherry Blossom Tree High: 350cm Wide: 350cm 中: 20-30cm

No. STCBT004 弯杆香槟樱花树 Champagne Cherry Blossom Tree High: 250cm Wide: 250cm 中: 15-25cm

No. STCBT008 深粉樱花树 Pink Cherry Blossom Tree High: 370cm Wide: 300cm Φ: 20-40cm

No. STCBT005 弯杆白色樱花树 Champagne Cherry Blossom Tree High: 250cm Wide: 220cm 中: 15-25cm

No. STCBT009 浅粉樱花树 Pink Cherry Blossom Tree High: 370cm Wide: 300cm 中: 20-40cm

Ф: 20-25cm

No. STCB015 樱花树 Pink Cherry Blossom Tree High:350cm Wide: 350cm Φ· 20-25cm

No. STCB011 樱花树 Pink Cherry Blossom Tre e High: 350cm Wide:350cm Ф: 20-25cm