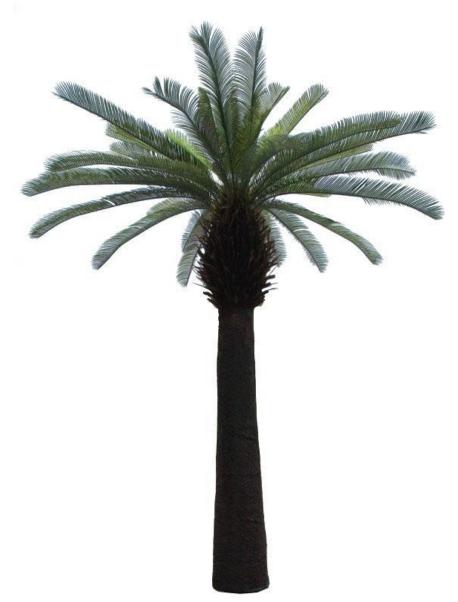

## **Artificial Cycads Tree**

No. STFP01 铁树 Cycads Tree High: 3 m 16 Lvs 中: 16-35cm

苏铁细节 Tree Cycads Detail

苏铁细节 Tree Cycads Detail