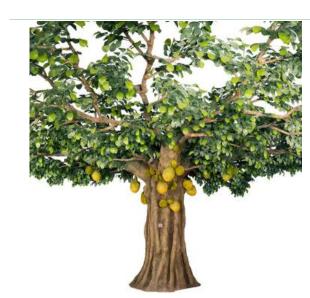

仿真橘子树

Artificial Fruit Tree

High: 270cm Wide:120cm

Ф: 3-5cm

No. STUT002 仿真果树 Artificial Fruit Tree High: 250cm Wide:250cm 中: 15-25cm

No. STUT006 仿真可可树 Artificial Fruit Tree High: 150cm Wide:60cm Φ: 3-5cm

No. STUT003 仿真榴莲树 Artificial Fruit Tree High: 250cm Wide:250cm Φ: 15-25cm