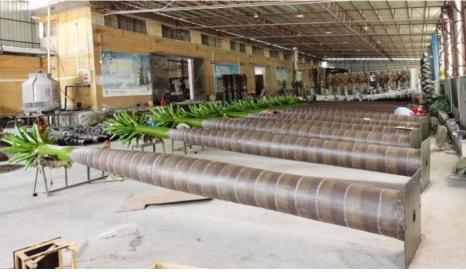

#### **Artificial Coconut Palm Tree Detail**

室外7米以上内部结构 Outdoor 7m interior structure

叶片连接 Leaf connection

树杆内部 Interior trunk

底板 Iron plate

棕色树杆 Brown Trunk

灰色树杆 Grey Trunk

游乐场椰子树 Coconut trees In the playground