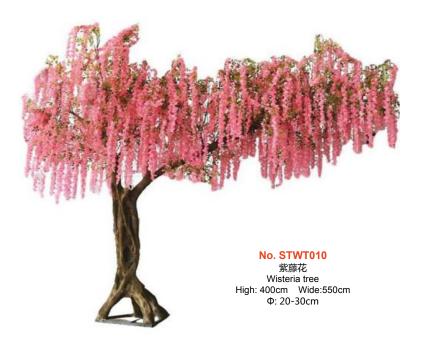

## **Artificial Wisteria Tree**

No. STWT0012 紫藤花 Wisteria tree High: 300cm Wide:350cm Φ: 20-30cm

No. STWT0013 紫藤花 Wisteria tree High: 400cm Wide:500cm Φ: 20-30cm

No. STWT0014 紫藤花 Wisteria tree High: 400cm Wide:600cm Φ: 20-30cm