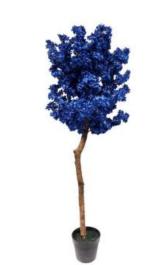

#### Artificial PE small tree

No. STXS14 仿真紫藤花 Artificial Wisteria Tree High: 180cm MOQ: 100PCS

No. STXS15 仿真紫藤花 Artificial Wisteria Tree High: 180cm MOQ: 100PCS

No. STXS16 仿真蓝色樱花 Artificial Blue Blossom Tree High: 150cm MOQ: 100PCS

No. STXS17 仿真白色樱花 Artificial White Blossom Tree High: 150cm MOQ: 100PCS

No. STXS18 仿真粉色樱花 Pink Cherry Blossom Tree High: 150cm MOQ: 100PCS

No. STXS19 仿真粉色樱花 Pink Cherry Blossom Tree High: 150cm MOQ: 100PCS