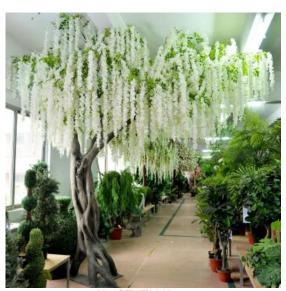

#### **Artificial Wisteria Tree**

No. STWT005 紫藤花 Wisteria tree High: 150cm Wide:150cm ଦ:4-6cm

No. STWT006 紫藤花 Wisteria tree High: 300cm Wide:300cm 中: 20-30cm

No. STWT007 紫藤花 Wisteria tree High: .350cm Wide:350cm Φ: 20-30cm

No. STWT008 紫藤花 Wisteria tree High: 400cm Wide:500cm Φ: 20-30cm

## **Artificial Wisteria Tree**

No. STWT0012 紫藤花 Wisteria tree High: 300cm Wide:350cm Φ: 20-30cm

No. STWT0013 紫藤花 Wisteria tree High: 400cm Wide:500cm Φ: 20-30cm

No. STWT0014 紫藤花 Wisteria tree High: 400cm Wide:600cm Φ: 20-30cm

No. STWT015 紫藤花 Wisteria tree High: 350cm Wide:600cm Φ: 20-30cm

# Artificial Wisteria Tree