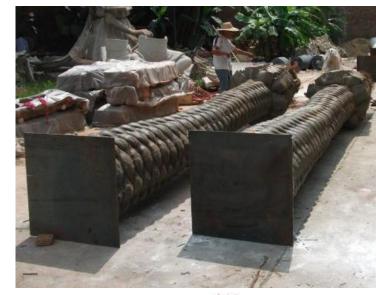

#### **Artificial Coconut Palm Tree Detail**

室外7米以上内部结构 Outdoor 7m interior structure

叶片连接 Leaf connection

树杆内部 Interior trunk

底板 Iron plate

棕色树杆 Brown Trunk

灰色树杆 Grey Trunk

游乐场椰子树 Coconut trees In the playground