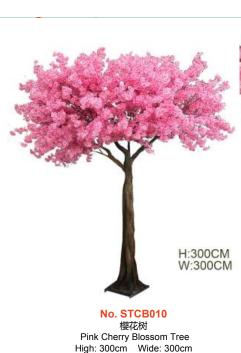

No. STCBT007 粉色樱花树 Cherry Blossom Tree High: 300cm Wide: 300cm 中: 20-30cm

No. STCBT003 弯杆浅粉樱花树 Pink Cherry Blossom Tree High: 250cm Wide: 230cm Φ: 15-25cm

No. STCBT008 粉色樱花树 Pink Cherry Blossom Tree High: 350cm Wide: 350cm 中: 20-30cm