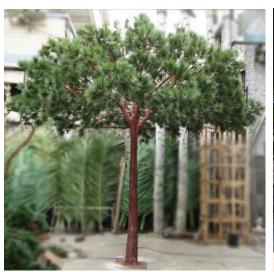

## **Artificial Pine Trees**

No. STPT001 仿真祥云松 Artificial Pine Tree High: 180cm Wide:140cm 中: 15-48cm

No. STPT002 仿真美人松 Artificial Pine Tree High: 250cm Wide:170cm Φ: 18-60cm

No. STPT003 仿真松树 Artificial Pine Tree High: 250cm Wide:170cm Φ: 18-60cm

No. STPT004 仿真松树 Artificial Pine Tree High: 150cm Wide:80cm Φ: 18-48cm

No. STPT005 仿真松树 Artificial Pine Tree High: 150cm Wide:80cm Φ: 18-48cm

No. STPT006 仿真松树 Artificial Pine Tree High: 350cm Wide:280cm 中: 20-25cm

No. STPT007 仿真松树 Artificial Pine Tree High: 300cm Wide:210cm Φ: 15-25cm

No. STPT008 仿真松树 Artificial Pine Tree High: 250cm Wide:250cm Φ: 15-25cm

No. STPT009 仿真松树 Artificial Pine Tree High: 250cm Wide:250cm Φ: 15-25cm