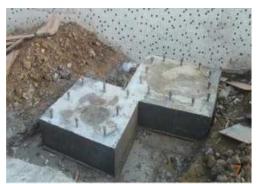

#### **Artificial Coconut Palm Tree Detail**

室外7米以上内部结构 Outdoor 7m interior structure

叶片连接 Leaf connection

树杆内部 Interior trunk

底板 Iron plate

棕色树杆 Brown Trunk

灰色树杆 Grey Trunk

游乐场椰子树 Coconut trees In the playground

#### Artificial Palm Tree Installation

第一步:用钢筋+水泥先做混泥土地基。 Step 1: Make concrete foundation with steel and cement

第二步:把树立起来,上螺丝固定。Step2: Set it up and fix it with screws.

第三步:把叶片往背面弯成C型。 Step3: Bend the leaves back into a C shape