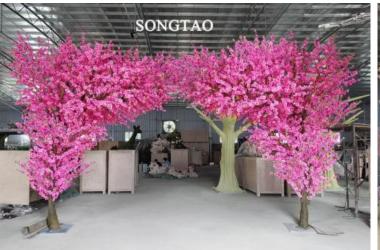

## **Artificial Greeting Cherry Blossom Tree**

No. STCB032 迎宾白色樱花树 Greeting Cherry Blossom Tree single size单棵尺寸 High: 250cm Wide: 350cm Φ: 3-5cm

No. STCB033 迎宾垂吊双色樱花树 Greeting Cherry Blossom Tree High: 250cm Wide: 400cm Φ: 3-5cm

No. STCB034 迎宾樱花树 Greeting Cherry Blossom Tree High: 250cm Wide: 500cm ଦ: 3-5cm

No. STCB035 迎宾樱花树 Greeting Cherry Blossom Tree High: 330cm Wide: 600cm Φ: 10-15cm

No. STCB036 迎宾樱花树 Greeting Cherry Blossom Tree single size单棵尺寸 High: 300cm Wide: 600cm Φ: 30-40cm