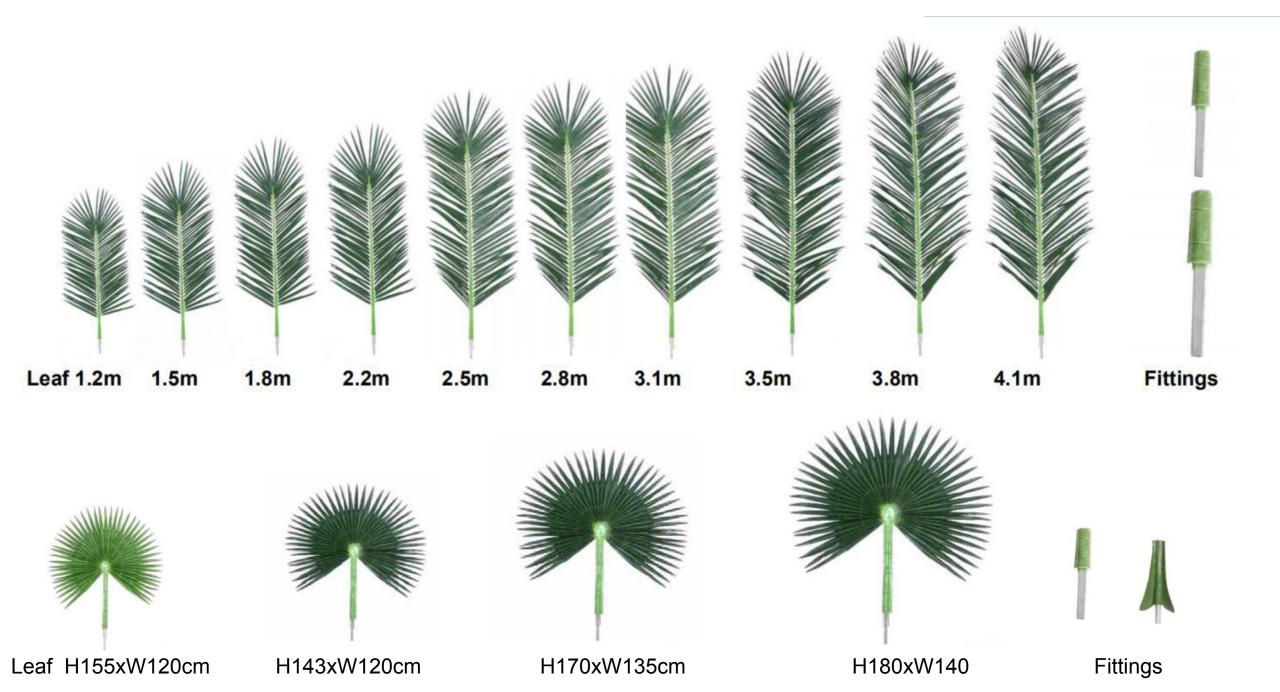

### Artificial Washington Palm Tree Project









咖啡厅老人葵 Palm tree in coffee shop



商场老人葵 Palm tree in shop



商场老人葵 Palm tree in mall



商场老人葵 Palm tree in mall



商场老人葵 Palm tree in mall

广州南站老人葵 Palm tree inGuangzhou South Railway Station

## Artificial Palm Tree high-speed rail station











## Artificial Washington Palm Tree



棕榈树树杆 Palm tree Trunk



棕榈树树杆 Palm tree Trunk



棕榈树树杆 Palm tree Trunk



棕榈树树杆 Palm tree Trunk



棕榈树壳/人字皮 Palm tree bark



棕榈树树叶 Palm tree Leaves



棕榈树树叶 Palm tree Leaves

## Artificial tree fern



No. STFP01 杪椤树 Tree Fern High: 3 m 16 Lvs 中: 16-35cm



No. STSY01 杪椤树 Tree Fern High: 4 m 45 Lvs 中: 20-25cm

## **Artificial Cycads Tree**



No. STFP01 铁树 Cycads Tree High: 3 m 16 Lvs 中: 16-35cm



苏铁细节 Tree Cycads Detail



苏铁细节 Tree Cycads Detail



## **Artificial Palm Tree Leaves**















## **Artificial Palm Tree Leaves**







## Artificial Palm Tree Packing







棕榈树整柜装车 Palm tree loading in containers no need packing box





棕榈树整车装车 Palm tree loading in truck no need packing box





散货夹板木箱包装 bulk cargo in wood platen packaging

散货铁框包装 bulk cargo in Iron packaging

#### Artificial Palm Tree Installation











第一步:用钢筋+水泥先做混泥土地基。 Step 1: Make concrete foundation with steel and cement

第二步:把树立起来,上螺丝固定。Step2: Set it up and fix it with screws.



第三步:把叶片往背面弯成C型。 Step3: Bend the leaves back into a C shape



第四步:将叶传送到顶部 Step4: Transfer the leaf to the top







第五步:按顺序把叶子插满 Step5: Insert the leaves all over the hole



## Artificial PE small tree Project



#### Artificial PE small tree



No. STXS01 仿真七星叶 Artificia