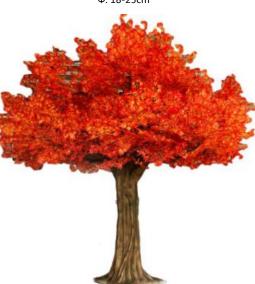

No. STMT003 仿真枫树 Artificial Maple Tree High: 300cm Wide:350cm Ф: 18-25cm

No. STMT009 仿真枫树 Artificial Maple Tree High: 360cm Wide:400cm Ф: 60-65cm

No. STMT004 仿真枫树 Artificial Maple Tree High: 350cm Wide:350cm Ф: 20-25cm

No. STMT010 仿真枫树 Artificial Maple Tree High: 300cm Wide:300cm Ф: 60-65cm

No. STMT005 仿真枫树 Artificial Maple Tree High: 450cm Wide:450cm Ф: 40-80ст

仿真枫树 Artificial Maple Tree High: 300cm Wide:300cm Ф: 20-30cm