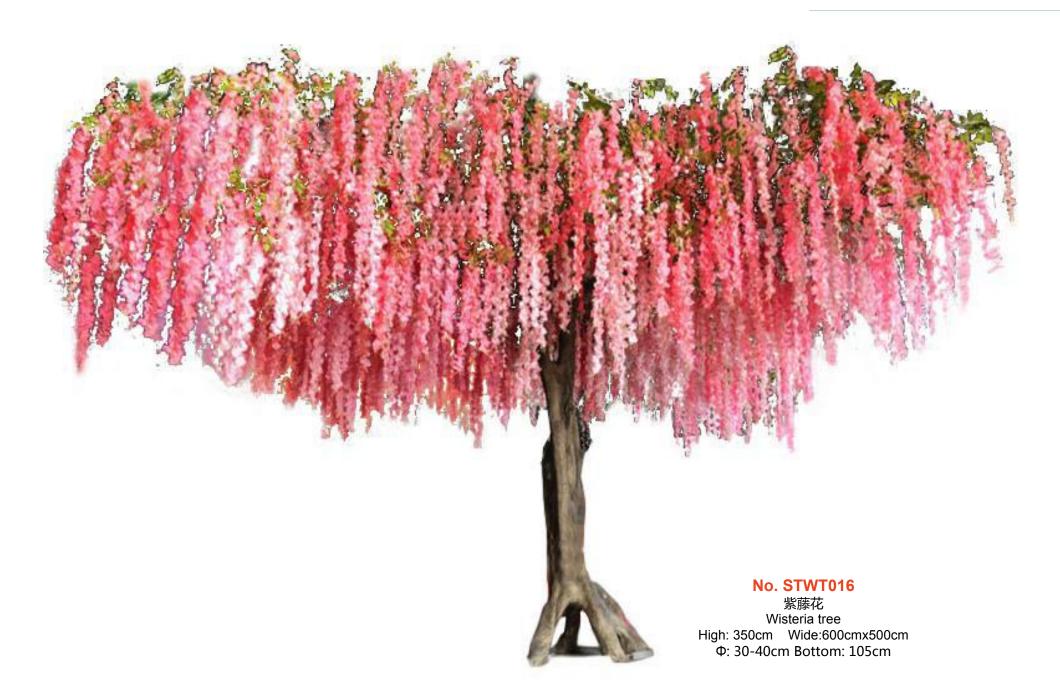

No. STFT04 大樱花树 Cherry Blossom Tree High: 300cm Wide: 220cm ଦ: 15-20cm



No. STFT08 仿真混合花树 Artficial Mix of flower trees High: 120cm Wide: 60cm ଦ: 5-8cm

#### **Artificial Wisteria Tree**





No. STWT005 紫藤花 Wisteria tree High: 150cm Wide:150cm ଦ:4-6cm



No. STWT006 紫藤花 Wisteria tree High: 300cm Wide:300cm 中: 20-30cm



No. STWT007 紫藤花 Wisteria tree High: .350cm Wide:350cm Φ: 20-30cm



No. STWT008 紫藤花 Wisteria tree High: 400cm Wide:500cm Φ: 20-30cm

## **Artificial Wisteria Tree**









No. STWT0012 紫藤花 Wisteria tree High: 300cm Wide:350cm Φ: 20-30cm



No. STWT0013 紫藤花 Wisteria tree High: 400cm Wide:500cm Φ: 20-30cm



No. STWT0014 紫藤花 Wisteria tree High: 400cm Wide:600cm Φ: 20-30cm



No. STWT015 紫藤花 Wisteria tree High: 350cm Wide:600cm Φ: 20-30cm

# Artificial Wisteria Tree



## Artificial Wisteria Tree Project Cases





美国紫藤花 Wedding Wisteria Tree in Mexico



墨西哥婚礼装饰紫藤花 Wedding Wisteria Tree in Mexico



墨西哥婚礼装饰紫藤花 Wedding Wisteria Tree in Mexico



美国餐厅紫藤花 Restaurant Wisteria Tree in USA

沙特婚礼紫藤花 Wedding Wisteria Tree in Saudi Arabia

## Artificial Wisteria Tree Project Cases





婚礼紫藤花 Wedding Wisteria Tree









婚礼紫藤花 Wedding Wisteria Tree



婚礼紫藤花 Wedding Wisteria Tree

婚礼紫藤花 Wedding Wisteria Tree

## **Artificial Wisteria Flowers**



#### **Artificial Middle-sized Ficus Trees**



## Artificial Middle-sized Ficus Trees



## **Artificial Ficus Trees**





No. STFT014 仿真榕树 Artificial Ficus Tree High: 400cm Wide:500cm Φ: 60-65cm



No. STFT015 仿真榕树 Artificial Ficus Tree High: 350cm Wide:350cm Φ: 20-30cm



No. STFT016 仿真榕树 Artificial Ficus Tree Hig