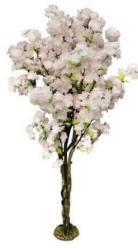

## **Artificial Flower Tree**

No. STFT01 仿真混合花树 Artficial Mix of flower trees High: 150cm Wide: 150cm Φ: 5-8cm

No. STFT05 仿真混合花树 Artficial Mix of flower trees High: 300cm Wide: 300cm Φ: 20-30cm

No. STFT02 仿真混合花树 Artficial Mix of flower trees High: 150cm Wide: 120cm 中: 5-8cm

No. STFT06 仿真混合花树 Artficial Mix of flower trees High: 350cm Wide: 350cm Ф: 20-30cm

No. STFT03 仿真茶花树 Cherry Blossom Tree High: 350cm Wide: 350cm ଦ: 20-25cm

No. STFT07 仿真混合花树 Artficial Mix of flower trees High: 300cm Wide: 600cm 中: 25-30cm

No. STFT04 大樱花树 Cherry Blossom Tree High: 300cm Wide: 220cm ଦ: 15-20cm

No. STFT08 仿真混合花树 Artficial Mix of flower trees High: 120cm Wide: 60cm ଦ: 5-8cm