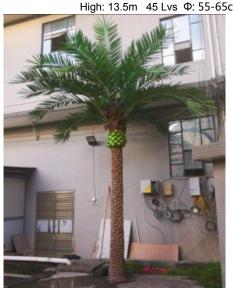

## **Artificial Date Palm Tree**

No. STDP01 仿真海藻树 Date Palm Tree High: 8m 35 Lvs Φ: 55-65cm

No. STDP06 仿真海藻树 Date Palm Tree High: 7.5m 24 Lvs Φ: 35-55cm

No. STDP02 仿真海藻树 Date Palm Tree High: 13.5m 45 Lvs Φ: 55-65cm