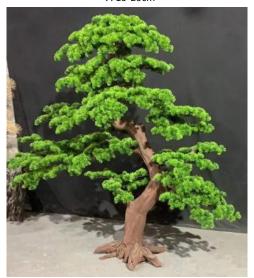

## **Artificial Pine Trees**

No. STPT001 仿真祥云松 Artificial Pine Tree High: 180cm Wide:140cm 中: 15-48cm

No. STPT002 仿真美人松 Artificial Pine Tree High: 250cm Wide:170cm Φ: 18-60cm

No. STPT003 仿真松树 Artificial Pine Tree High: 250cm Wide:170cm Φ: 18-60cm

No. STPT004 仿真松树 Artificial Pine Tree High: 150cm Wide:80cm Φ: 18-48cm

No. STPT005 仿真松树 Artificial Pine Tree High: 150cm Wide:80cm Φ: 18-48cm

No. STPT006 仿真松树 Artificial Pine Tree High: 350cm Wide:280cm 中: 20-25cm

No. STPT007 仿真松树 Artificial Pine Tree High: 300cm Wide:210cm Φ: 15-25cm

No. STPT008 仿真松树 Artificial Pine Tree High: 250cm Wide:250cm Φ: 15-25cm

No. STPT009 仿真松树 Artificial Pine Tree High: 250cm Wide:250cm Φ: 15-25cm