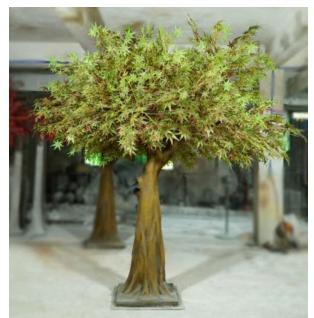

## **Artificial Maple Trees**

No. STMT001 仿真枫树 Artificial Maple Tree High: 350cm Wide: 300cm Ф: 10-15cm

No. STMT002 仿真枫树 Artificial Maple Tree Ф: 15-25cm

No. STMT007 No. STMT008 仿真枫树 仿真枫树 Artificial Maple Tree Artificial Maple Tree High: 300cm Wide:300cm High: 350cm Wide:350cm Ф: 20-25cm Ф: 20-30cm

No. STMT003 仿真枫树 Artificial Maple Tree High: 300cm Wide:350cm Ф: 18-25cm

No. STMT009 仿真枫树 Artificial Maple Tree High: 360cm Wide:400cm Ф: 60-65cm

No. STMT004 仿真枫树 Artificial Maple Tree High: 350cm Wide:350cm Ф: 20-25cm

No. STMT010 仿真枫树 Artificial Maple Tree High: 300cm Wide:300cm Ф: 60-65cm

No. STMT005 仿真枫树 Artificial Maple Tree High: 450cm Wide:450cm Ф: 40-80ст

仿真枫树 Artificial Maple Tree High: 300cm Wide:300cm Ф: 20-30cm