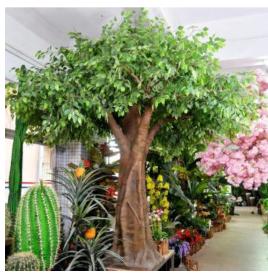

## **Artificial Ficus Trees**

No. STFT014 仿真榕树 Artificial Ficus Tree High: 400cm Wide:500cm Φ: 60-65cm

No. STFT015 仿真榕树 Artificial Ficus Tree High: 350cm Wide:350cm Φ: 20-30cm

No. STFT016 仿真榕树 Artificial Ficus Tree High: 300cm Wide:300cm 中: 20-30cm

No. STFT017 仿真榕树 Artificial Ficus Tree High: 350cm Wide:350cm Φ: 60-65cm