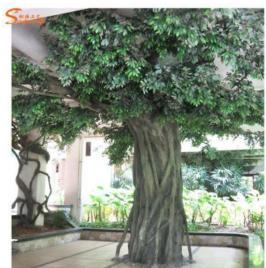

## **Artificial Ficus Trees**

No. STFT014 仿真榕树 Artificial Ficus Tree High: 400cm Wide:500cm Φ: 60-65cm

No. STFT015 仿真榕树 Artificial Ficus Tree High: 350cm Wide:350cm Φ: 20-30cm

No. STFT016 仿真榕树 Artificial Ficus Tree High: 300cm Wide:300cm 中: 20-30cm

No. STFT017 仿真榕树 Artificial Ficus Tree High: 350cm Wide:350cm Φ: 60-65cm