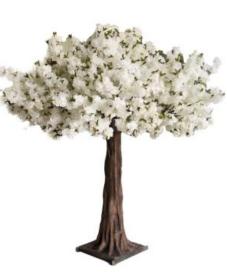

## **Artificial Flower Tree**

No. STFT01 仿真混合花树 Artficial Mix of flower trees High: 150cm Wide: 150cm Φ: 5-8cm

No. STFT05 仿真混合花树 Artficial Mix of flower trees High: 300cm Wide: 300cm Φ: 20-30cm

No. STFT02 仿真混合花树 Artficial Mix of flower trees High: 150cm Wide: 120cm 中: 5-8cm

No. STFT06 仿真混合花树 Artficial Mix of flower trees High: 350cm Wide: 350cm Ф: 20-30cm

No. STFT03 仿真茶花树 Cherry Blossom Tree High: 350cm Wide: 350cm ଦ: 20-25cm

No. STFT07 仿真混合花树 Artficial Mix of flower trees High: 300cm Wide: 600cm 中: 25-30cm

No. STFT04 大樱花树 Cherry Blossom Tree High: 300cm Wide: 220cm ଦ: 15-20cm

No. STFT08 仿真混合花树 Artficial Mix of flower trees High: 120cm Wide: 60cm ଦ: 5-8cm