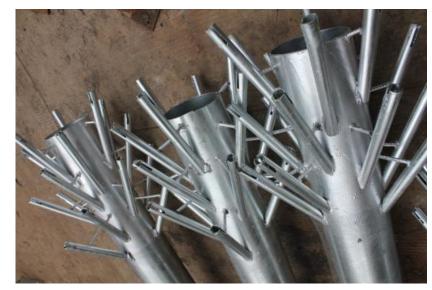

#### **Artificial Coconut Palm Tree Detail**

室外7米以上内部结构 Outdoor 7m interior structure

叶片连接 Leaf connection

树杆内部 Interior trunk

底板 Iron plate

棕色树杆 Brown Trunk

灰色树杆 Grey Trunk

游乐场椰子树 Coconut trees In the playground