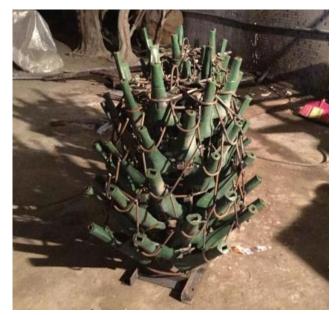

#### **Artificial Coconut Palm Tree Detail**

室外7米以上内部结构 Outdoor 7m interior structure

叶片连接 Leaf connection

树杆内部 Interior trunk

底板 Iron plate

棕色树杆 Brown Trunk

灰色树杆 Grey Trunk

游乐场椰子树 Coconut trees In the playground