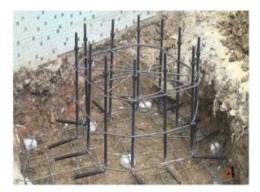

#### Artificial Palm Tree Installation

第一步:用钢筋+水泥先做混泥土地基。 Step 1: Make concrete foundation with steel and cement

第二步:把树立起来,上螺丝固定。Step2: Set it up and fix it with screws.

第三步:把叶片往背面弯成C型。 Step3: Bend the leaves back into a C shape