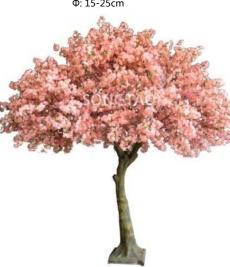

No. STCBT001 造型深粉樱花树 Pink Cherry Blossom Tree High: 210cm Wide: 180cm Φ: 10-15cm

No. STCBT006 三叉樱花树 Cherry Blossom Tree High: 400cm Wide: 350cm 中: 35-40cm Botom:105cm

No. STCBT002 造型深粉樱花树 Pink Cherry Blossom Tree High: 200cm Wide: 200cm 中: 10-15cm

No. STCBT007 粉色樱花树 Cherry Blossom Tree High: 300cm Wide: 300cm 中: 20-30cm

No. STCBT003 弯杆浅粉樱花树 Pink Cherry Blossom Tree High: 250cm Wide: 230cm Φ: 15-25cm

No. STCBT008 粉色樱花树 Pink Cherry Blossom Tree High: 350cm Wide: 350cm 中: 20-30cm

No. STCBT004 弯杆香槟樱花树 Champagne Cherry Blossom Tree High: 250cm Wide: 250cm 中: 15-25cm

No. STCBT008 深粉樱花树 Pink Cherry Blossom Tree High: 370cm Wide: 300cm Φ: 20-40cm

No. STCBT005 弯杆白色樱花树 Champagne Cherry Blossom Tree High: 250cm Wide: 220cm 中: 15-25cm

No. STCBT009 浅粉樱花树 Pink Cherry Blossom Tree High: 370cm Wide: 300cm 中: 20-40cm

Ф: 20-25cm

No. STCB015 樱花树 Pink Cherry Blossom Tree High:350cm Wide: 350cm Φ· 20-25cm

No. STCB011 樱花树 Pink Cherry Blossom Tre e High: 350cm Wide:350cm Ф: 20-25cm