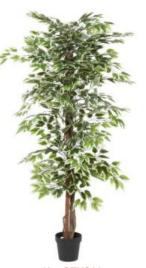

#### **Artificial Small Ficus Tree**

No. STXS27 仿真单杆榕树 Artificial Ficus Tree High: 40CM MOQ: 100PCS

No. STXS33 仿真单杆球形榕树 Artificial Ficus Tree High: 150CM/180CM MOQ: 100PCS

No. STXS28 仿真单杆榕树 Artificial Ficus Tree High: 60CM MOQ: 100PCS

No. STXS34 仿真四杆榕树 Artificial Ficus Tree High: 160CM MOQ: 100PCS

No. STXS29 仿真单杆榕树 Artificial Ficus Tree High: 80CM MOQ: 100PCS

No. STXS35 仿真双杆榕树 Artificial Ficus Tree High: 100/120/150/180CM MOQ: 100PCS

No. STXS30 仿真双杆榕树 Artificial Ficus Tree High: 100CM MOQ: 100PCS

No. STXS36 仿真三杆榕树 Artificial Ficus Tree High: 150/180CM MOQ: 100PCS

No. STXS31 仿真双杆榕树 Artificial Ficus Tree High: 120CM MOQ: 100PCS

Artificial Ficus Tree High: 150CM MOQ: 100PCS