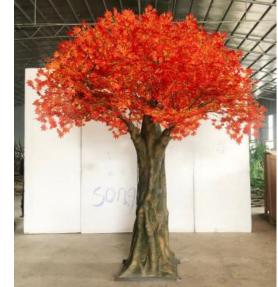

## **Artificial Maple Trees**

No. STMT001 仿真枫树 Artificial Maple Tree High: 350cm Wide: 300cm Ф: 10-15cm

No. STMT002 仿真枫树 Artificial Maple Tree Ф: 15-25cm

No. STMT007 No. STMT008 仿真枫树 仿真枫树 Artificial Maple Tree Artificial Maple Tree High: 300cm Wide:300cm High: 350cm Wide:350cm Ф: 20-25cm Ф: 20-30cm

## Artificial Maple Tree Project

餐厅定制枫树 Custom maple in Restaurant

定制枫树 Custom Maple Tree

粗杆枫树 Big Maple Tree

粗杆枫树 Big Maple Tree

仿真绿枫 Maple Tree in Green

仿真红枫 Maple Tree in Red

仿真橘枫 Maple Tree in Orange