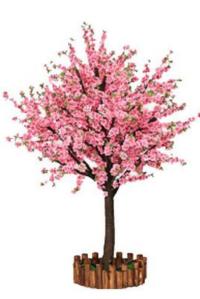

No. STCBT001 造型深粉樱花树 Pink Cherry Blossom Tree High: 210cm Wide: 180cm Φ: 10-15cm

No. STCBT006 三叉樱花树 Cherry Blossom Tree High: 400cm Wide: 350cm 中: 35-40cm Botom:105cm

No. STCBT002 造型深粉樱花树 Pink Cherry Blossom Tree High: 200cm Wide: 200cm 中: 10-15cm

No. STCBT007 粉色樱花树 Cherry Blossom Tree High: 300cm Wide: 300cm 中: 20-30cm

No. STCBT003 弯杆浅粉樱花树 Pink Cherry Blossom Tree High: 250cm Wide: 230cm Φ: 15-25cm

No. STCBT008 粉色樱花树 Pink Cherry Blossom Tree High: 350cm Wide: 350cm 中: 20-30cm

No. STCBT004 弯杆香槟樱花树 Champagne Cherry Blossom Tree High: 250cm Wide: 250cm 中: 15-25cm

No. STCBT008 深粉樱花树 Pink Cherry Blossom Tree High: 370cm Wide: 300cm Φ: 20-40cm

No. STCBT005 弯杆白色樱花树 Champagne Cherry Blossom Tree High: 250cm Wide: 220cm 中: 15-25cm

No. STCBT009 浅粉樱花树 Pink Cherry Blossom Tree High: 370cm Wide: 300cm 中: 20-40cm

Ф: 20-25cm

No. STCB015 樱花树 Pink Cherry Blossom Tree High:350cm Wide: 350cm Φ· 20-25cm

No. STCB011 樱花树 Pink Cherry Blossom Tre e High: 350cm Wide:350cm Ф: 20-25cm