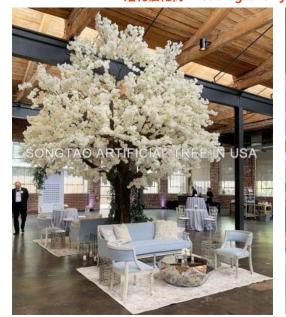

## **Artificial Greeting Cherry Blossom Tree**

No. STCB032 迎宾白色樱花树 Greeting Cherry Blossom Tree single size单棵尺寸 High: 250cm Wide: 350cm Φ: 3-5cm

No. STCB033 迎宾垂吊双色樱花树 Greeting Cherry Blossom Tree High: 250cm Wide: 400cm Φ: 3-5cm

No. STCB034 迎宾樱花树 Greeting Cherry Blossom Tree High: 250cm Wide: 500cm ଦ: 3-5cm

No. STCB035 迎宾樱花树 Greeting Cherry Blossom Tree High: 330cm Wide: 600cm Φ: 10-15cm

No. STCB036 迎宾樱花树 Greeting Cherry Blossom Tree single size单棵尺寸 High: 300cm Wide: 600cm Φ: 30-40cm