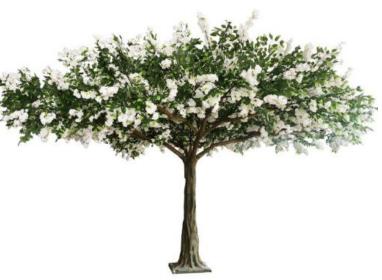

## **Artificial Flower Tree**

No. STFT01 仿真混合花树 Artficial Mix of flower trees High: 150cm Wide: 150cm Φ: 5-8cm

No. STFT05 仿真混合花树 Artficial Mix of flower trees High: 300cm Wide: 300cm Φ: 20-30cm

No. STFT02 仿真混合花树 Artficial Mix of flower trees High: 150cm Wide: 120cm 中: 5-8cm

No. STFT06 仿真混合花树 Artficial Mix of flower trees High: 350cm Wide: 350cm Ф: 20-30cm

No. STFT03 仿真茶花树 Cherry Blossom Tree High: 350cm Wide: 350cm ଦ: 20-25cm

No. STFT07 仿真混合花树 Artficial Mix of flower trees High: 300cm Wide: 600cm 中: 25-30cm

No. STFT04 大樱花树 Cherry Blossom Tree High: 300cm Wide: 220cm ଦ: 15-20cm

No. STFT08 仿真混合花树 Artficial Mix of flower trees High: 120cm Wide: 60cm ଦ: 5-8cm