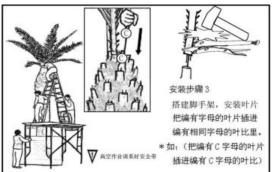

#### Artificial Palm Tree Installation

第一步:用钢筋+水泥先做混泥土地基。 Step 1: Make concrete foundation with steel and cement

第二步:把树立起来,上螺丝固定。Step2: Set it up and fix it with screws.

第三步:把叶片往背面弯成C型。 Step3: Bend the leaves back into a C shape

第四步:将叶传送到顶部 Step4: Transfer the leaf to the top

第五步:按顺序把叶子插满 Step5: Insert the leaves all over the hole