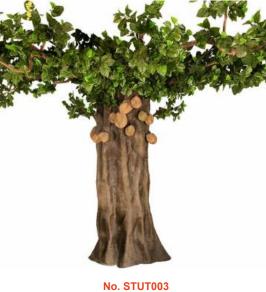

仿真橘子树

Artificial Fruit Tree

High: 270cm Wide:120cm

Ф: 3-5cm

No. STUT002 仿真果树 Artificial Fruit Tree High: 250cm Wide:250cm 中: 15-25cm

No. STUT006 仿真可可树 Artificial Fruit Tree High: 150cm Wide:60cm Φ: 3-5cm

No. STUT003 仿真榴莲树 Artificial Fruit Tree High: 250cm Wide:250cm Φ: 15-25cm

No. STUT004 仿真菠萝树 Artificial Fruit Tree High: 250cm Wide:250cm Φ: 15-25cm

No. STUT004 仿真菠萝树 Artificial Fruit Tree High: 250cm Wide:250cm 中: 15-25cm

No. STUT005 仿真橘子树 Artificial Fruit Tree High: 270cm Wide:120cm 中: 3-5cm