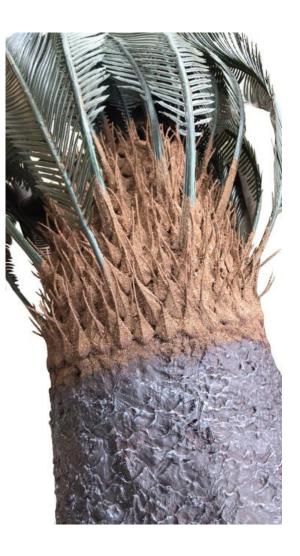

## **Artificial Cycads Tree**

No. STFP01 铁树 Cycads Tree High: 3 m 16 Lvs 中: 16-35cm

苏铁细节 Tree Cycads Detail

苏铁细节 Tree Cycads Detail