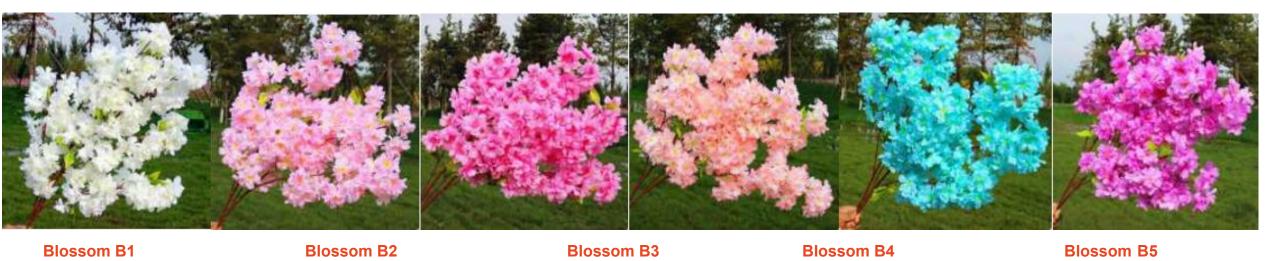

#### Artificial PE small tree

No. STXS14 仿真紫藤花 Artificial Wisteria Tree High: 180cm MOQ: 100PCS

No. STXS15 仿真紫藤花 Artificial Wisteria Tree High: 180cm MOQ: 100PCS

No. STXS16 仿真蓝色樱花 Artificial Blue Blossom Tree High: 150cm MOQ: 100PCS

No. STXS17 仿真白色樱花 Artificial White Blossom Tree High: 150cm MOQ: 100PCS

No. STXS18 仿真粉色樱花 Pink Cherry Blossom Tree High: 150cm MOQ: 100PCS

No. STXS19 仿真粉色樱花 Pink Cherry Blossom Tree High: 150cm MOQ: 100PCS

No. STXS20 白色小樱花 White Cherry Blossom Tree High: 150cm MOQ: 100PCS

No. STXS21 仿真小榕树 Artificial Ficus Trees High: 120cm MOQ: 100PCS

No. STXS22 仿真白色樱花 Artificial White Blossom Tree High: 100cm MOQ: 100PCS