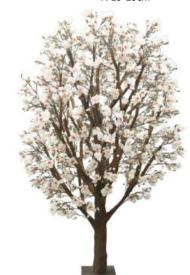

No. STCBT001 造型深粉樱花树 Pink Cherry Blossom Tree High: 210cm Wide: 180cm Φ: 10-15cm

No. STCBT006 三叉樱花树 Cherry Blossom Tree High: 400cm Wide: 350cm 中: 35-40cm Botom:105cm

No. STCBT002 造型深粉樱花树 Pink Cherry Blossom Tree High: 200cm Wide: 200cm 中: 10-15cm

No. STCBT007 粉色樱花树 Cherry Blossom Tree High: 300cm Wide: 300cm 中: 20-30cm

No. STCBT003 弯杆浅粉樱花树 Pink Cherry Blossom Tree High: 250cm Wide: 230cm Φ: 15-25cm

No. STCBT008 粉色樱花树 Pink Cherry Blossom Tree High: 350cm Wide: 350cm 中: 20-30cm

No. STCBT004 弯杆香槟樱花树 Champagne Cherry Blossom Tree High: 250cm Wide: 250cm 中: 15-25cm

No. STCBT008 深粉樱花树 Pink Cherry Blossom Tree High: 370cm Wide: 300cm Φ: 20-40cm

No. STCBT005 弯杆白色樱花树 Champagne Cherry Blossom Tree High: 250cm Wide: 220cm 中: 15-25cm

No. STCBT009 浅粉樱花树 Pink Cherry Blossom Tree High: 370cm Wide: 300cm 中: 20-40cm

Ф: 20-25cm

No. STCB015 樱花树 Pink Cherry Blossom Tree High:350cm Wide: 350cm Φ· 20-25cm

No. STCB011 樱花树 Pink Cherry Blossom Tre e High: 350cm Wide:350cm Ф: 20-25cm

No. STCB016 白色樱花树 White Cherry Blossom Tree High: 300cm Wide: 300cm Ф: 20-30cm

No. STCB012 开叉樱花树 Pink Cherry Blossom Tree High: 230cm Wide: 250cm Ф: 10-15cm

No. STCB017 粉色樱花树 Pink Cherry Blossom Tree High: 360cm Wide: 360cm Ф: 20-30cm

No. STCB013 开叉樱花树 Pink Cherry Blossom Tree High: 300cm Wide: 400cm Ф:10-15cm

白色樱花树 White Cherry Blossom Tree High: 400cm Wide: 400cm Ф: 20-30cm

No. STCB014 粉色樱花树 Pink Cherry Blossom Tree High: 350cm Wide: 300cm Ф:20-25cm

白色樱花树 White Cherry Blossom Tree High: 400cm Wide: 450cm Ф: 20-30cm