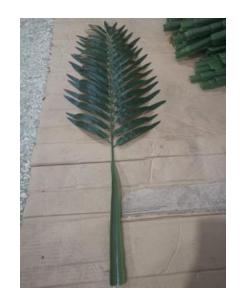

ect









咖啡厅老人葵 Palm tree in coffee shop



商场老人葵 Palm tree in shop



商场老人葵 Palm tree in mall



商场老人葵 Palm tree in mall



商场老人葵 Palm tree in mall

广州南站老人葵 Palm tree inGuangzhou South Railway Station

## Artificial Palm Tree high-speed rail station











## Artificial Washington Palm Tree



棕榈树树杆 Palm tree Trunk



棕榈树树杆 Palm tree Trunk



棕榈树树杆 Palm tree Trunk



棕榈树树杆 Palm tree Trunk



棕榈树壳/人字皮 Palm tree bark



棕榈树树叶 Palm tree Leaves



棕榈树树叶 Palm tree Leaves

## Artificial tree fern



No. STFP01 杪椤树 Tree Fern High: 3 m 16 Lvs 中: 16-35cm



No. STSY01 杪椤树 Tree Fern High: 4 m 45 Lvs 中: 20-25cm

## **Artificial Cycads Tree**



No. STFP01 铁树 Cycads Tree High: 3 m 16 Lvs 中: 16-35cm



苏铁细节 Tree Cycads Detail



苏铁细节 Tree Cycads Detail



## **Artificial Palm Tree Leaves**















## **Artificial Palm Tree Leaves**







## Artificial Palm Tree Packing







棕榈树整柜装车 Palm tree loading in containers no need packing box





棕榈树整车装车 Palm tree loading in truck no need packing box





散货夹板木箱包装 bulk cargo in wood platen packaging

散货铁框包装 bulk cargo in Iron packaging

#### Artificial Palm Tree Installation











第一步:用钢筋+水泥先做混泥土地基。 Step 1: Make concrete foundation with steel and cement

第二步:把树立起来,上螺丝固定。Step2: Set it up and fix it with screws.



第三步:把叶片往背面弯成C型。 Step3: Bend the leaves back into a C shape



第四步:将叶传送到顶部 Step4: Transfer the leaf to the top







第五步:按顺序把叶子插满 Step5: Insert the leaves all over the hole



## Artificial PE small tree Project



#### Artificial PE small tree



No. STXS01 仿真七星叶 Artificial Seven leaf tree High: 100cm 108Lvs MOQ