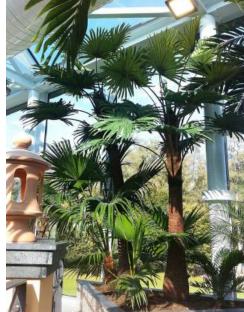

#### Artificial Fan Palm Tree

No. STFP01 薄葵树 Fanl Palm Tree High: 7.m 20 Lvs Φ: 18-45cm

No. STFP02 薄葵树 Fanl Palm Tree High: 6.m 20 Lvs Φ: 18-45cm

No. STFP03 薄葵树 Fanl Palm Tree High: 6 m 18 Lvs Φ: 16-35cm

No. STFP04 薄葵树 Fanl Palm Tree High:6.m 16 Lvs 中: 18-30cm

No. STFP05 薄葵树 Fanl Palm Tree High: 5 m 18 Lvs Φ: 16-35cm

No. STFP06 薄葵树 Fanl Palm Tree High:5.m 16 Lvs Φ: 18-30cm

No. STFP07 薄葵树 Fanl Palm Tree High: 4.5 m 16 Lvs 中: 16-35cm

No. STFP08 薄葵树 Fanl Palm Tree High: 5.m 15 Lvs Φ: 16-50cm

No. STFP09 薄葵树 Fanl Palm Tree High: 4.m 12 Lvs Φ: 18-30cm

#### Artificial Fan Palm Tree Detail

蒲葵树杆 Fan Palm Tree Trunk

叶柄结构 Fan Palm Leaves Structure

蒲葵树叶 Fan Palm Tree Leaves