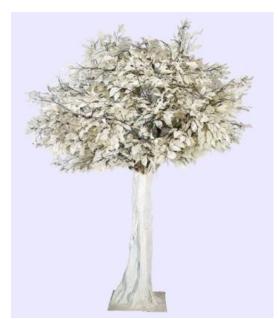

## **Artificial Flower Tree**

No. STFT01 仿真混合花树 Artficial Mix of flower trees High: 150cm Wide: 150cm Φ: 5-8cm

No. STFT05 仿真混合花树 Artficial Mix of flower trees High: 300cm Wide: 300cm Φ: 20-30cm

No. STFT02 仿真混合花树 Artficial Mix of flower trees High: 150cm Wide: 120cm 中: 5-8cm

No. STFT06 仿真混合花树 Artficial Mix of flower trees High: 350cm Wide: 350cm Ф: 20-30cm

No. STFT03 仿真茶花树 Cherry Blossom Tree High: 350cm Wide: 350cm ଦ: 20-25cm

No. STFT07 仿真混合花树 Artficial Mix of flower trees High: 300cm Wide: 600cm 中: 25-30cm

No. STFT04 大樱花树 Cherry Blossom Tree High: 300cm Wide: 220cm ଦ: 15-20cm

No. STFT08 仿真混合花树 Artficial Mix of flower trees High: 120cm Wide: 60cm ଦ: 5-8cm