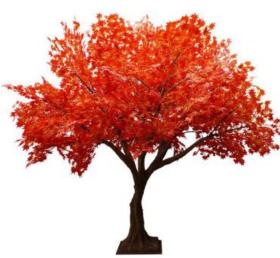

## **Artificial Maple Trees**

No. STMT001 仿真枫树 Artificial Maple Tree High: 350cm Wide: 300cm Ф: 10-15cm

No. STMT002 仿真枫树 Artificial Maple Tree Ф: 15-25cm

No. STMT007 No. STMT008 仿真枫树 仿真枫树 Artificial Maple Tree Artificial Maple Tree High: 300cm Wide:300cm High: 350cm Wide:350cm Ф: 20-25cm Ф: 20-30cm

No. STMT003 仿真枫树 Artificial Maple Tree High: 300cm Wide:350cm Ф: 18-25cm

No. STMT009 仿真枫树 Artificial Maple Tree High: 360cm Wide:400cm Ф: 60-65cm

No. STMT004 仿真枫树 Artificial Maple Tree High: 350cm Wide:350cm Ф: 20-25cm

No. STMT010 仿真枫树 Artificial Maple Tree High: 300cm Wide:300cm Ф: 60-65cm

No. STMT005 仿真枫树 Artificial Maple Tree High: 450cm Wide:450cm Ф: 40-80ст

仿真枫树 Artificial Maple Tree High: 300cm Wide:300cm Ф: 20-30cm