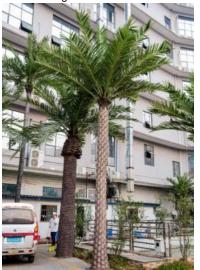

## **Artificial Date Palm Tree**

No. STDP01 仿真海藻树 Date Palm Tree High: 8m 35 Lvs Φ: 55-65cm

No. STDP06 仿真海藻树 Date Palm Tree High: 7.5m 24 Lvs Φ: 35-55cm

No. STDP02 仿真海藻树 Date Palm Tree High: 13.5m 45 Lvs Φ: 55-65cm

No. STDP07 仿真海藻树 Date Palm Tree High: 4.5m 20 Lvs Φ: 35-60cm

No. STDP03 仿真海藻树 Date Palm Tree High: 8m 24 Lvs Φ: 35-40cm

No. STDP08 仿真海藻树 Date Palm Tree High: 4.5m 20 Lvs Φ: 20-40cm

**No. STDP04** 仿真海藻树 Date Palm Tree High: 6m 24 Lvs Φ: 35-40cm

No. STDP09 仿真海藻树 Date Palm Tree High: 5.5m 20 Lvs Φ: 35-50cm

No. STDP05 仿真海藻树 Date Palm Tree High: 6m 35 Lvs Φ: 55-65cm

No. STDP10 仿真海藻树 Date Palm Tree High: 6m 24 Lvs Φ: 35-40cm