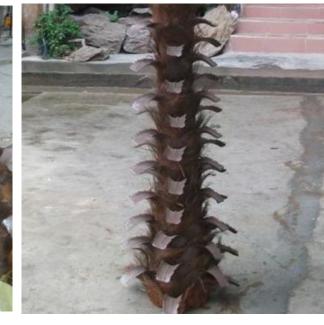

#### **Artificial Coconut Palm Tree Detail**

室外7米以上内部结构 Outdoor 7m interior structure

叶片连接 Leaf connection

树杆内部 Interior trunk

底板 Iron plate

棕色树杆 Brown Trunk

灰色树杆 Grey Trunk

游乐场椰子树 Coconut trees In the playground