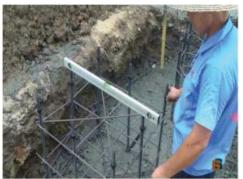

#### Artificial Palm Tree Installation

第一步:用钢筋+水泥先做混泥土地基。 Step 1: Make concrete foundation with steel and cement

第二步:把树立起来,上螺丝固定。Step2: Set it up and fix it with screws.

第三步:把叶片往背面弯成C型。 Step3: Bend the leaves back into a C shape

第四步:将叶传送到顶部 Step4: Transfer the leaf to the top

第五步:按顺序把叶子插满 Step5: Insert the leaves all over the hole