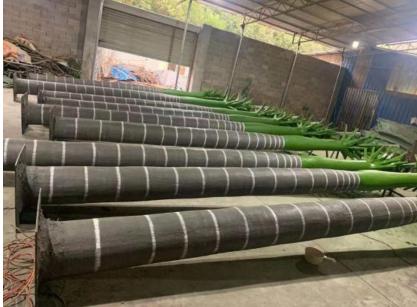

#### **Artificial Coconut Palm Tree Detail**

室外7米以上内部结构 Outdoor 7m interior structure

叶片连接 Leaf connection

树杆内部 Interior trunk

底板 Iron plate

棕色树杆 Brown Trunk

灰色树杆 Grey Trunk

游乐场椰子树 Coconut trees In the playground