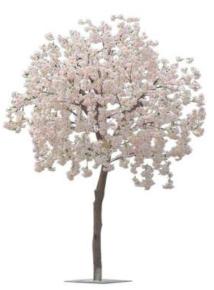

No. STCB016 白色樱花树 White Cherry Blossom Tree High: 300cm Wide: 300cm Ф: 20-30cm

No. STCB012 开叉樱花树 Pink Cherry Blossom Tree High: 230cm Wide: 250cm Ф: 10-15cm

No. STCB017 粉色樱花树 Pink Cherry Blossom Tree High: 360cm Wide: 360cm Ф: 20-30cm

No. STCB013 开叉樱花树 Pink Cherry Blossom Tree High: 300cm Wide: 400cm Ф:10-15cm

白色樱花树 White Cherry Blossom Tree High: 400cm Wide: 400cm Ф: 20-30cm

No. STCB014 粉色樱花树 Pink Cherry Blossom Tree High: 350cm Wide: 300cm Ф:20-25cm

白色樱花树 White Cherry Blossom Tree High: 400cm Wide: 450cm Ф: 20-30cm