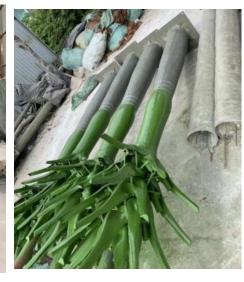

#### **Artificial Coconut Palm Tree Detail**

室外7米以上内部结构 Outdoor 7m interior structure

叶片连接 Leaf connection

树杆内部 Interior trunk

底板 Iron plate

棕色树杆 Brown Trunk

灰色树杆 Grey Trunk

游乐场椰子树 Coconut trees In the playground

#### Artificial Date Palm Tree Detail

树杆 Tree trunk

底板 Iron plate

内部结构 Interior structure

包装 Packing