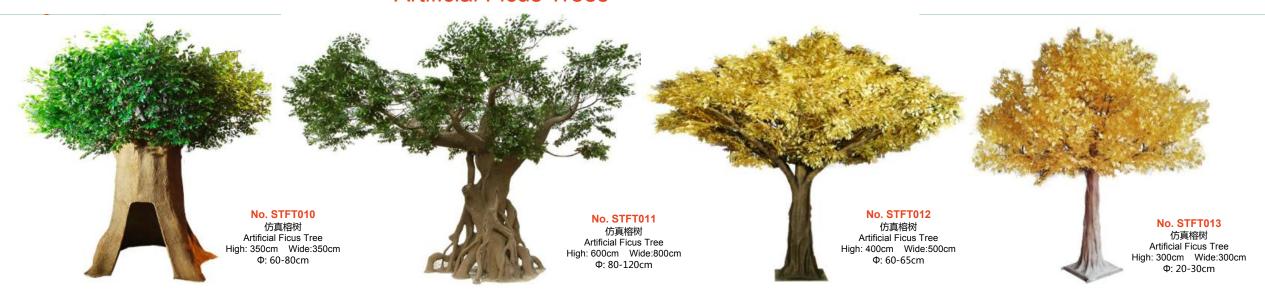

## **Artificial Ficus Trees**

No. STFT014 仿真榕树 Artificial Ficus Tree High: 400cm Wide:500cm Φ: 60-65cm

No. STFT015 仿真榕树 Artificial Ficus Tree High: 350cm Wide:350cm Φ: 20-30cm

No. STFT016 仿真榕树 Artificial Ficus Tree High: 300cm Wide:300cm 中: 20-30cm

No. STFT017 仿真榕树 Artificial Ficus Tree High: 350cm Wide:350cm Φ: 60-65cm

## **Artificial Ficus Trees**

No. STFT018 仿真榕树 Artificial Ficus Tree High: 300cm Wide:300cm Φ: 20-25cm

No. STFT022 仿真榕树 Artificial Ficus Tree High: 350cm Wide:350cm Φ: 80-100cm

No. STFT019 仿真榕树 Artificial Ficus Tree High: 800cm Wide: 650cm Φ: 80-100cm

No. STFT023 仿真榕树 Artificial Ficus Tree High: 400cm Wide:400cm Φ: 80-100cm

No. STFT020 仿真榕树 Artificial Ficus Tree High: 300cm Wide:300cm Φ: 60-65cm

No. STFT024 仿真榕树 Artificial Ficus Tree High: 400cm Wide:500cm Φ: 80-100cm

No. STFT021 仿真榕树 Artificial Ficus Tree High: 400cm Wide:5000cm Φ: 60-65cm

No. STFT025 仿真榕树 Artificial Ficus Tree High: 500cm Wide:400cm Φ: 80-100cm