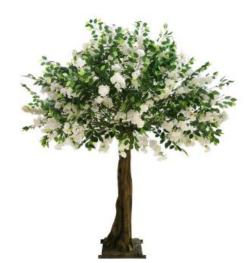

## **Artificial Flower Tree**

No. STFT01 仿真混合花树 Artficial Mix of flower trees High: 150cm Wide: 150cm Φ: 5-8cm

No. STFT05 仿真混合花树 Artficial Mix of flower trees High: 300cm Wide: 300cm Φ: 20-30cm

No. STFT02 仿真混合花树 Artficial Mix of flower trees High: 150cm Wide: 120cm 中: 5-8cm

No. STFT06 仿真混合花树 Artficial Mix of flower trees High: 350cm Wide: 350cm Ф: 20-30cm

No. STFT03 仿真茶花树 Cherry Blossom Tree High: 350cm Wide: 350cm ଦ: 20-25cm

No. STFT07 仿真混合花树 Artficial Mix of flower trees High: 300cm Wide: 600cm 中: 25-30cm

No. STFT04 大樱花树 Cherry Blossom Tree High: 300cm Wide: 220cm ଦ: 15-20cm

No. STFT08 仿真混合花树 Artficial Mix of flower trees High: 120cm Wide: 60cm ଦ: 5-8cm