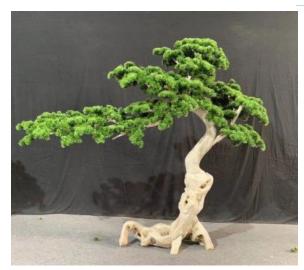

#### **Artificial Pine Trees**

No. STPT0010 仿真松树 Artificial Pine Tree High: 200cm Wide:230cm Φ: 15-25cm

No. STPT014 仿真松树 Artificial Pine Tree High: 300cm Wide:250cm Φ: 15-25cm

No. STPT011 仿真松树 Artificial Pine Tree High: 200cm Wide:200cm Φ: 15-25cm

No. STPT015 仿真松树 Artificial Pine Tree High: 235cm Wide:280cm Φ: 15-25cm

No. STPT012 仿真松树 Artificial Pine Tree High: 250cm Wide:250cm 中: 15-25cm

No. STPT016 仿真松树 Artificial Pine Tree High: 250cm Wide:280cm Φ: 15-25cm

No. STPT013 仿真松树 Artificial Pine Tree High: 250cm Wide: 250cm Φ: 15-25cm

No. STPT017 仿真松树 Artificial Pine Tree High: 200cm Wide:300cm Φ: 15-25cm