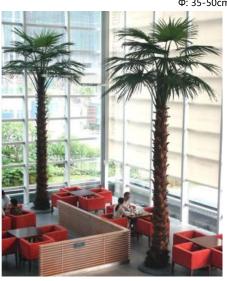

#### Artificial Washington Palm Tree

No. STWP01 棕榈树 Palm Tree High: 2.5 m 12 Lvs Φ: 35-50cm

No. STWP05 棕榈树 Palm Tree High: 5 m 16 Lvs Φ: 35-50cm

No. STWP02 棕榈树 Palm Tree High: 3 m 12 Lvs 中: 35-50cm

No. STWP06 棕榈树 Palm Tree High: 6.5 m 20 Lvs Φ: 40-55cm

No. STWP03 棕榈树 Palm Tree High: 3.5 m 12 Lvs ଦ: 35-50cm

No. STWP07 棕榈树 Palm Tree High: 8 m 24 Lvs Φ: 40-60cm

No. STWP04 棕榈树 Palm Tree High: 4 m 16 Lvs 中: 35-50cm

No. STWP08 棕榈树 Palm Tree High: 10 m 28 Lvs Φ: 40-60cm