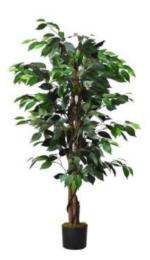

#### **Artificial Small Ficus Tree**

No. STXS27 仿真单杆榕树 Artificial Ficus Tree High: 40CM MOQ: 100PCS

No. STXS33 仿真单杆球形榕树 Artificial Ficus Tree High: 150CM/180CM MOQ: 100PCS

No. STXS28 仿真单杆榕树 Artificial Ficus Tree High: 60CM MOQ: 100PCS