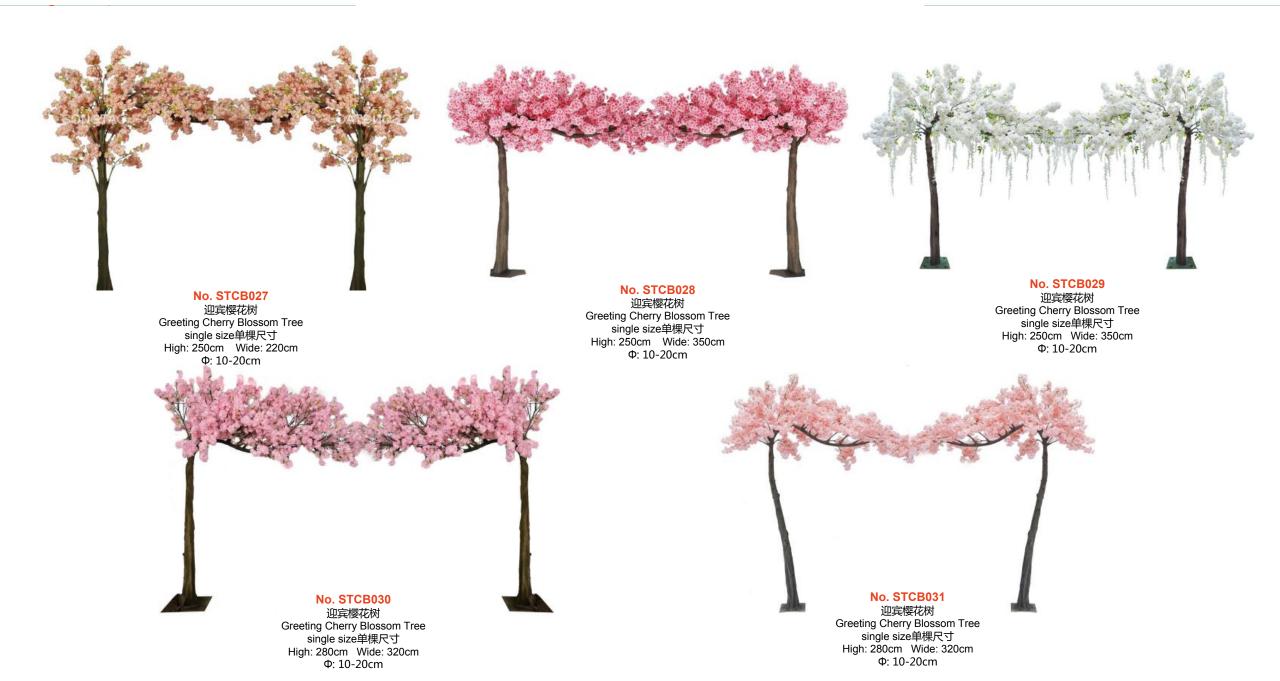

## **Artificial Greeting Cherry Blossom Tree**

No. STCB032 迎宾白色樱花树 Greeting Cherry Blossom Tree single size单棵尺寸 High: 250cm Wide: 350cm Φ: 3-5cm

No. STCB033 迎宾垂吊双色樱花树 Greeting Cherry Blossom Tree High: 250cm Wide: 400cm Φ: 3-5cm

No. STCB034 迎宾樱花树 Greeting Cherry Blossom Tree High: 250cm Wide: 500cm ଦ: 3-5cm

No. STCB035 迎宾樱花树 Greeting Cherry Blossom Tree High: 330cm Wide: 600cm Φ: 10-15cm

No. STCB036 迎宾樱花树 Greeting Cherry Blossom Tree single size单棵尺寸 High: 300cm Wide: 600cm Φ: 30-40cm