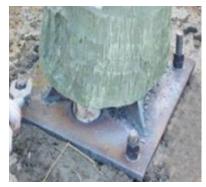

#### **Artificial Coconut Palm Tree Detail**

室外7米以上内部结构 Outdoor 7m interior structure

叶片连接 Leaf connection

树杆内部 Interior trunk

底板 Iron plate

棕色树杆 Brown Trunk

灰色树杆 Grey Trunk

游乐场椰子树 Coconut trees In the playground

#### Artificial Palm Tree Installation

第一步:用钢筋+水泥先做混泥土地基。 Step 1: Make concrete foundation with steel and cement

第二步:把树立起来,上螺丝固定。Step2: Set it up and fix it with screws.

第三步:把叶片往背面弯成C型。 Step3: Bend the leaves back into a C shape