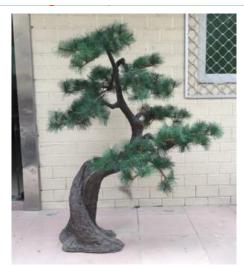

## **Artificial Pine Trees**

No. STPT001 仿真祥云松 Artificial Pine Tree High: 180cm Wide:140cm 中: 15-48cm

No. STPT002 仿真美人松 Artificial Pine Tree High: 250cm Wide:170cm Φ: 18-60cm

No. STPT003 仿真松树 Artificial Pine Tree High: 250cm Wide:170cm Φ: 18-60cm