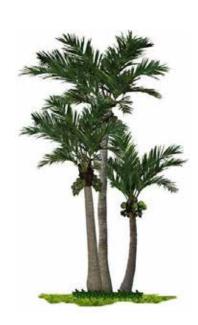

## **Artificial Coconut Palm Tree**

No. STOP01 大椰子树 Coconut Palm Tree High: 10m 24 Lvs 中: 25-55cm

No. STOP08 弯椰子树 Coconut Palm Tree High: 5.8m 20 Lvs Φ: 18-40cm

No. STOP02 大弯椰子树 Coconut Palm Tree High: 7cm 20 Lvs ଦ: 25-70cm

No. STOP09 迷你直椰子树 Coconut Palm Tree High: 3.5 m 12 Lvs 中: 10-30cm

No. STOP03 大弯椰子树 Coconut Palm Tree High: 5m 20Lvs ଦ: 25-60cm

No. STOP04 STOP05 佛肚椰子树 Coconut Palm Tree High: 4&5m 15-18Lvs 中: 20-30cm

No. STOP06 STOP07 中型椰子树 Coconut Palm Tree High: 4&5m 15-18Lvs 中: 16-40cm

No. STOP10 迷你弯椰子树 Coconut Palm Tree High: 2.5m 8 Lvs 中: 10-20cm

No. STB001 中弯椰子树 Coconut Palm Tree High: 2 m 12Lvs 中: 40cm

No. STOP12 椰子果 Coconut Φ: 10-14cm