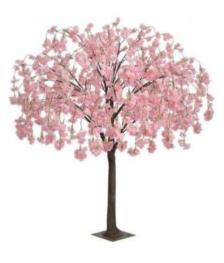

No. STCBT001 造型深粉樱花树 Pink Cherry Blossom Tree High: 210cm Wide: 180cm Φ: 10-15cm

No. STCBT006 三叉樱花树 Cherry Blossom Tree High: 400cm Wide: 350cm 中: 35-40cm Botom:105cm

No. STCBT002 造型深粉樱花树 Pink Cherry Blossom Tree High: 200cm Wide: 200cm 中: 10-15cm

No. STCBT007 粉色樱花树 Cherry Blossom Tree High: 300cm Wide: 300cm 中: 20-30cm

No. STCBT003 弯杆浅粉樱花树 Pink Cherry Blossom Tree High: 250cm Wide: 230cm Φ: 15-25cm

No. STCBT008 粉色樱花树 Pink Cherry Blossom Tree High: 350cm Wide: 350cm 中: 20-30cm

No. STCBT004 弯杆香槟樱花树 Champagne Cherry Blossom Tree High: 250cm Wide: 250cm 中: 15-25cm

No. STCBT008 深粉樱花树 Pink Cherry Blossom Tree High: 370cm Wide: 300cm Φ: 20-40cm

No. STCBT005 弯杆白色樱花树 Champagne Cherry Blossom Tree High: 250cm Wide: 220cm 中: 15-25cm

No. STCBT009 浅粉樱花树 Pink Cherry Blossom Tree High: 370cm Wide: 300cm 中: 20-40cm

Ф: 20-25cm

No. STCB015 樱花树 Pink Cherry Blossom Tree High:350cm Wide: 350cm Φ· 20-25cm

No. STCB011 樱花树 Pink Cherry Blossom Tre e High: 350cm Wide:350cm Ф: 20-25cm

No. STCB016 白色樱花树 White Cherry Blossom Tree High: 300cm Wide: 300cm Ф: 20-30cm

No. STCB012 开叉樱花树 Pink Cherry Blossom Tree High: 230cm Wide: 250cm Ф: 10-15cm

No. STCB017 粉色樱花树 Pink Cherry Blossom Tree High: 360cm Wide: 360cm Ф: 20-30cm

No. STCB013 开叉樱花树 Pink Cherry Blossom Tree High: 300cm Wide: 400cm Ф:10-15cm

白色樱花树 White Cherry Blossom Tree High: 400cm Wide: 400cm Ф: 20-30cm

No. STCB014 粉色樱花树 Pink Cherry Blossom Tree High: 350cm Wide: 300cm Ф:20-25cm

白色樱花树 White Cherry Blossom Tree High: 400cm Wide: 450cm Ф: 20-30cm