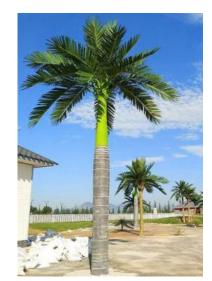

## **Artificial Coconut Palm Tree**

No. STOP01 大椰子树 Coconut Palm Tree High: 10m 24 Lvs 中: 25-55cm

No. STOP08 弯椰子树 Coconut Palm Tree High: 5.8m 20 Lvs Φ: 18-40cm

No. STOP02 大弯椰子树 Coconut Palm Tree High: 7cm 20 Lvs ଦ: 25-70cm