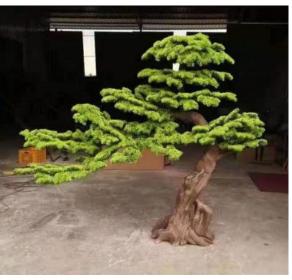

#### **Artificial Pine Trees**

No. STPT0010 仿真松树 Artificial Pine Tree High: 200cm Wide:230cm Φ: 15-25cm

No. STPT014 仿真松树 Artificial Pine Tree High: 300cm Wide:250cm Φ: 15-25cm

No. STPT011 仿真松树 Artificial Pine Tree High: 200cm Wide:200cm Φ: 15-25cm

No. STPT015 仿真松树 Artificial Pine Tree High: 235cm Wide:280cm Φ: 15-25cm

No. STPT012 仿真松树 Artificial Pine Tree High: 250cm Wide:250cm 中: 15-25cm

No. STPT016 仿真松树 Artificial Pine Tree High: 250cm Wide:280cm Φ: 15-25cm

No. STPT013 仿真松树 Artificial Pine Tree High: 250cm Wide: 250cm Φ: 15-25cm

No. STPT017 仿真松树 Artificial Pine Tree High: 200cm Wide:300cm Φ: 15-25cm