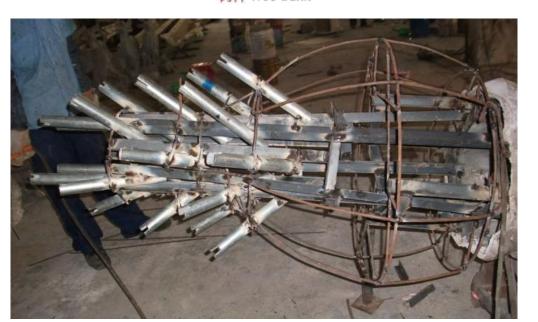

#### **Artificial Coconut Palm Tree Detail**

室外7米以上内部结构 Outdoor 7m interior structure

叶片连接 Leaf connection

树杆内部 Interior trunk

底板 Iron plate

棕色树杆 Brown Trunk

灰色树杆 Grey Trunk

游乐场椰子树 Coconut trees In the playground