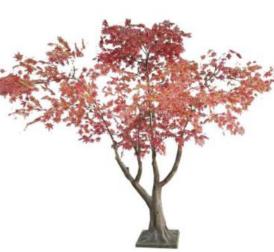

## **Artificial Maple Trees**

No. STMT001 仿真枫树 Artificial Maple Tree High: 350cm Wide: 300cm Ф: 10-15cm

No. STMT002 仿真枫树 Artificial Maple Tree Ф: 15-25cm

No. STMT007 No. STMT008 仿真枫树 仿真枫树 Artificial Maple Tree Artificial Maple Tree High: 300cm Wide:300cm High: 350cm Wide:350cm Ф: 20-25cm Ф: 20-30cm

No. STMT003 仿真枫树 Artificial Maple Tree High: 300cm Wide:350cm Ф: 18-25cm

No. STMT009 仿真枫树 Artificial Maple Tree High: 360cm Wide:400cm Ф: 60-65cm

No. STMT004 仿真枫树 Artificial Maple Tree High: 350cm Wide:350cm Ф: 20-25cm