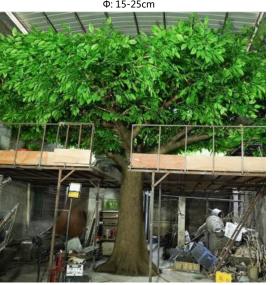

No. STUT008 仿真可可 树 Artificial Fruit Tree High: 400cm Wide:500cm Φ: 60-65cm

No. STUT004 仿真菠萝树 Artificial Fruit Tree High: 250cm Wide:250cm 中: 15-25cm

No. STUT009 仿真可可果 Artificial Fruit High: 270cm Wide:120cm 中: 6-15cm