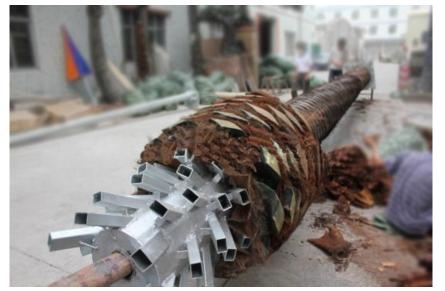

#### **Artificial Coconut Palm Tree Detail**

室外7米以上内部结构 Outdoor 7m interior structure

叶片连接 Leaf connection

树杆内部 Interior trunk

底板 Iron plate

棕色树杆 Brown Trunk

灰色树杆 Grey Trunk

游乐场椰子树 Coconut trees In the playground