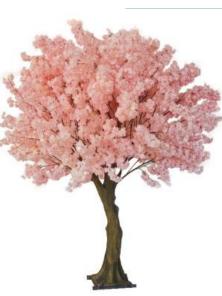

No. STCBT001 造型深粉樱花树 Pink Cherry Blossom Tree High: 210cm Wide: 180cm Φ: 10-15cm

No. STCBT006 三叉樱花树 Cherry Blossom Tree High: 400cm Wide: 350cm 中: 35-40cm Botom:105cm

No. STCBT002 造型深粉樱花树 Pink Cherry Blossom Tree High: 200cm Wide: 200cm 中: 10-15cm

No. STCBT007 粉色樱花树 Cherry Blossom Tree High: 300cm Wide: 300cm 中: 20-30cm

No. STCBT003 弯杆浅粉樱花树 Pink Cherry Blossom Tree High: 250cm Wide: 230cm Φ: 15-25cm

No. STCBT008 粉色樱花树 Pink Cherry Blossom Tree High: 350cm Wide: 350cm 中: 20-30cm

No. STCBT004 弯杆香槟樱花树 Champagne Cherry Blossom Tree High: 250cm Wide: 250cm 中: 15-25cm

No. STCBT008 深粉樱花树 Pink Cherry Blossom Tree High: 370cm Wide: 300cm Φ: 20-40cm

No. STCBT005 弯杆白色樱花树 Champagne Cherry Blossom Tree High: 250cm Wide: 220cm 中: 15-25cm

No. STCBT009 浅粉樱花树 Pink Cherry Blossom Tree High: 370cm Wide: 300cm 中: 20-40cm

Ф: 20-25cm

No. STCB015 樱花树 Pink Cherry Blossom Tree High:350cm Wide: 350cm Φ· 20-25cm

No. STCB011 樱花树 Pink Cherry Blossom Tre e High: 350cm Wide:350cm Ф: 20-25cm