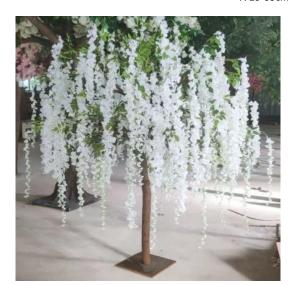

#### **Artificial Wisteria Tree**

No. STWT005 紫藤花 Wisteria tree High: 150cm Wide:150cm ଦ:4-6cm

No. STWT006 紫藤花 Wisteria tree High: 300cm Wide:300cm 中: 20-30cm

No. STWT007 紫藤花 Wisteria tree High: .350cm Wide:350cm Φ: 20-30cm

No. STWT008 紫藤花 Wisteria tree High: 400cm Wide:500cm Φ: 20-30cm