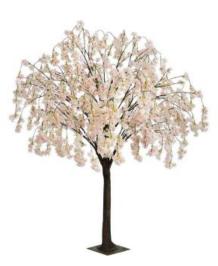

## **Artificial Greeting Cherry Blossom Tree**

## **Artificial Greeting Cherry Blossom Tree**

No. STCB032 迎宾白色樱花树 Greeting Cherry Blossom Tree single size单棵尺寸 High: 250cm Wide: 350cm Φ: 3-5cm

No. STCB033 迎宾垂吊双色樱花树 Greeting Cherry Blossom Tree High: 250cm Wide: 400cm Φ: 3-5cm

No. STCB034 迎宾樱花树 Greeting Cherry Blossom Tree High: 250cm Wide: 500cm ଦ: 3-5cm

No. STCB035 迎宾樱花树 Greeting Cherry Blossom Tree High: 330cm Wide: 600cm Φ: 10-15cm

No. STCB036 迎宾樱花树 Greeting Cherry Blossom Tree single size单棵尺寸 High: 300cm Wide: 600cm Φ: 30-40cm