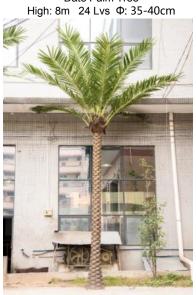

No. STDP07 仿真海藻树 Date Palm Tree High: 4.5m 20 Lvs Φ: 35-60cm

No. STDP03 仿真海藻树 Date Palm Tree High: 8m 24 Lvs Φ: 35-40cm

No. STDP08 仿真海藻树 Date Palm Tree High: 4.5m 20 Lvs Φ: 20-40cm

**No. STDP04** 仿真海藻树 Date Palm Tree High: 6m 24 Lvs Φ: 35-40cm