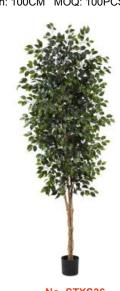

#### **Artificial Small Ficus Tree**

No. STXS27 仿真单杆榕树 Artificial Ficus Tree High: 40CM MOQ: 100PCS

No. STXS33 仿真单杆球形榕树 Artificial Ficus Tree High: 150CM/180CM MOQ: 100PCS

No. STXS28 仿真单杆榕树 Artificial Ficus Tree High: 60CM MOQ: 100PCS