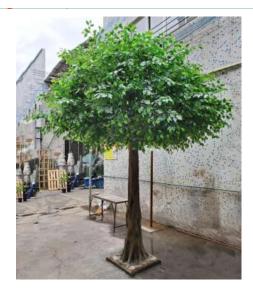

## **Artificial Ficus Trees**

No. STFT014 仿真榕树 Artificial Ficus Tree High: 400cm Wide:500cm Φ: 60-65cm

No. STFT015 仿真榕树 Artificial Ficus Tree High: 350cm Wide:350cm Φ: 20-30cm

No. STFT016 仿真榕树 Artificial Ficus Tree High: 300cm Wide:300cm 中: 20-30cm

No. STFT017 仿真榕树 Artificial Ficus Tree High: 350cm Wide:350cm Φ: 60-65cm

## **Artificial Ficus Trees**

No. STFT018 仿真榕树 Artificial Ficus Tree High: 300cm Wide:300cm Φ: 20-25cm

No. STFT022 仿真榕树 Artificial Ficus Tree High: 350cm Wide:350cm Φ: 80-100cm

No. STFT019 仿真榕树 Artificial Ficus Tree High: 800cm Wide: 650cm Φ: 80-100cm

## Artificial Ficus Tree Project Cases

图书馆榕树 Ficus Tree in Library

图书馆榕树 Ficus Tree in Library

商场榕树 Ficus Tree in Shopping mall