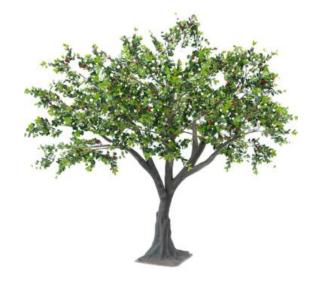

#### **Artificial Fruit Trees**

No. STUT007

仿真可可树

Artificial Fruit Tree

High: 180cm Wide:60cm

Ф: 3-5cm

No. STUT001 仿真果树 Artificial Fruit Tree High: 250cm Wide:250cm 中: 15-25cm

No. STUT005

仿真橘子树

Artificial Fruit Tree

High: 270cm Wide:120cm

Ф: 3-5cm

No. STUT002 仿真果树 Artificial Fruit Tree High: 250cm Wide:250cm 中: 15-25cm

No. STUT006 仿真可可树 Artificial Fruit Tree High: 150cm Wide:60cm Φ: 3-5cm

No. STUT003 仿真榴莲树 Artificial Fruit Tree High: 250cm Wide:250cm Φ: 15-25cm

No. STUT008 仿真可可 树 Artificial Fruit Tree High: 400cm Wide:500cm Φ: 60-65cm

No. STUT004 仿真菠萝树 Artificial Fruit Tree High: 250cm Wide:250cm 中: 15-25cm

No. STUT009 仿真可可果 Artificial Fruit High: 270cm Wide:120cm 中: 6-15cm

# Artificial Fruit Trees 仿真果树

No. STUT001 仿真果树 Artificial Fruit Tree High: 250cm Wide:250cm Φ: 15-25cm

No. STUT002 仿真果树 Artificial Fruit Tree High: 250cm Wide:250cm Φ: 15-25cm

No. STUT003 仿真榴莲树 Artificial Fruit Tree High: 250cm Wide:250cm Φ: 15-25cm

No. STUT004 仿真菠萝树 Artificial Fruit Tree High: 250cm Wide:250cm Φ: 15-25cm

No. STUT004 仿真菠萝树 Artificial Fruit Tree High: 250cm Wide:250cm 中: 15-25cm

No. STUT005 仿真橘子树 Artificial Fruit Tree High: 270cm Wide:120cm 中: 3-5cm

No. STUT006 仿真可可树 Artificial Fruit Tree High: 150cm Wide:60cm 中: 3-5cm

No. STUT007 仿真可可树 Artificial Fruit Tree High: 180cm Wide:60cm ଦ: 3-5cm

No. STUT008 仿真可可 树 Artificial Fruit Tree High: 400cm Wide:500cm 中: 60-65cm