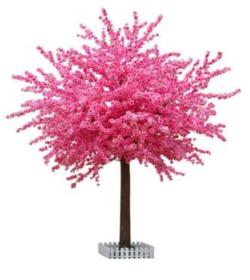

No. STCBT001 造型深粉樱花树 Pink Cherry Blossom Tree High: 210cm Wide: 180cm Φ: 10-15cm

No. STCBT006 三叉樱花树 Cherry Blossom Tree High: 400cm Wide: 350cm 中: 35-40cm Botom:105cm

No. STCBT002 造型深粉樱花树 Pink Cherry Blossom Tree High: 200cm Wide: 200cm 中: 10-15cm

No. STCBT007 粉色樱花树 Cherry Blossom Tree High: 300cm Wide: 300cm 中: 20-30cm

No. STCBT003 弯杆浅粉樱花树 Pink Cherry Blossom Tree High: 250cm Wide: 230cm Φ: 15-25cm

No. STCBT008 粉色樱花树 Pink Cherry Blossom Tree High: 350cm Wide: 350cm 中: 20-30cm

No. STCBT004 弯杆香槟樱花树 Champagne Cherry Blossom Tree High: 250cm Wide: 250cm 中: 15-25cm

No. STCBT008 深粉樱花树 Pink Cherry Blossom Tree High: 370cm Wide: 300cm Φ: 20-40cm

No. STCBT005 弯杆白色樱花树 Champagne Cherry Blossom Tree High: 250cm Wide: 220cm 中: 15-25cm

No. STCBT009 浅粉樱花树 Pink Cherry Blossom Tree High: 370cm Wide: 300cm 中: 20-40cm

Ф: 20-25cm

No. STCB015 樱花树 Pink Cherry Blossom Tree High:350cm Wide: 350cm Φ· 20-25cm

No. STCB011 樱花树 Pink Cherry Blossom Tre e High: 350cm Wide:350cm Ф: 20-25cm

No. STCB016 白色樱花树 White Cherry Blossom Tree High: 300cm Wide: 300cm Ф: 20-30cm

No. STCB012 开叉樱花树 Pink Cherry Blossom Tree High: 230cm Wide: 250cm Ф: 10-15cm

No. STCB017 粉色樱花树 Pink Cherry Blossom Tree High: 360cm Wide: 360cm Ф: 20-30cm

No. STCB013 开叉樱花树 Pink Cherry Blossom Tree High: 300cm Wide: 400cm Ф:10-15cm

白色樱花树 White Cherry Blossom Tree High: 400cm Wide: 400cm Ф: 20-30cm

No. STCB014 粉色樱花树 Pink Cherry Blossom Tree High: 350cm Wide: 300cm Ф:20-25cm

白色樱花树 White Cherry Blossom Tree High: 400cm Wide: 450cm Ф: 20-30cm