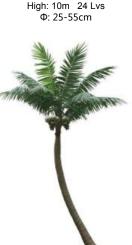

## **Artificial Coconut Palm Tree**

No. STOP01 大椰子树 Coconut Palm Tree High: 10m 24 Lvs 中: 25-55cm

No. STOP08 弯椰子树 Coconut Palm Tree High: 5.8m 20 Lvs Φ: 18-40cm

No. STOP02 大弯椰子树 Coconut Palm Tree High: 7cm 20 Lvs ଦ: 25-70cm