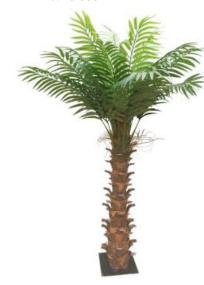

## **Artificial Coconut Palm Tree**

No. STOP01 大椰子树 Coconut Palm Tree High: 10m 24 Lvs 中: 25-55cm

No. STOP08 弯椰子树 Coconut Palm Tree High: 5.8m 20 Lvs Φ: 18-40cm

No. STOP02 大弯椰子树 Coconut Palm Tree High: 7cm 20 Lvs ଦ: 25-70cm