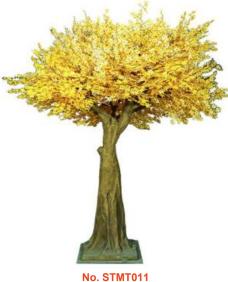

## **Artificial Maple Trees**

No. STMT001 仿真枫树 Artificial Maple Tree High: 350cm Wide: 300cm Ф: 10-15cm

No. STMT002 仿真枫树 Artificial Maple Tree Ф: 15-25cm

No. STMT007 No. STMT008 仿真枫树 仿真枫树 Artificial Maple Tree Artificial Maple Tree High: 300cm Wide:300cm High: 350cm Wide:350cm Ф: 20-25cm Ф: 20-30cm

No. STMT003 仿真枫树 Artificial Maple Tree High: 300cm Wide:350cm Ф: 18-25cm

No. STMT009 仿真枫树 Artificial Maple Tree High: 360cm Wide:400cm Ф: 60-65cm

No. STMT004 仿真枫树 Artificial Maple Tree High: 350cm Wide:350cm Ф: 20-25cm

No. STMT010 仿真枫树 Artificial Maple Tree High: 300cm Wide:300cm Ф: 60-65cm

No. STMT005 仿真枫树 Artificial Maple Tree High: 450cm Wide:450cm Ф: 40-80ст

仿真枫树 Artificial Maple Tree High: 300cm Wide:300cm Ф: 20-30cm