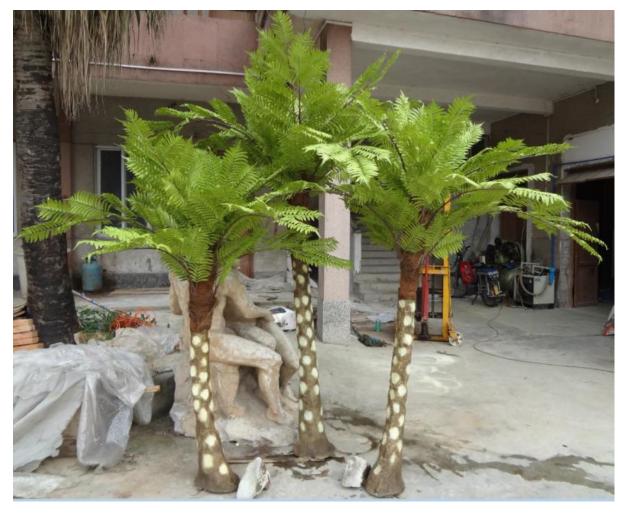

## Artificial tree fern

No. STFP01 杪椤树 Tree Fern High: 3 m 16 Lvs 中: 16-35cm

No. STSY01 杪椤树 Tree Fern High: 4 m 45 Lvs 中: 20-25cm