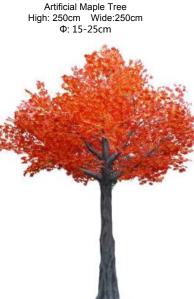

## **Artificial Maple Trees**

No. STMT001 仿真枫树 Artificial Maple Tree High: 350cm Wide: 300cm Ф: 10-15cm

No. STMT002 仿真枫树 Artificial Maple Tree Ф: 15-25cm

No. STMT007 No. STMT008 仿真枫树 仿真枫树 Artificial Maple Tree Artificial Maple Tree High: 300cm Wide:300cm High: 350cm Wide:350cm Ф: 20-25cm Ф: 20-30cm