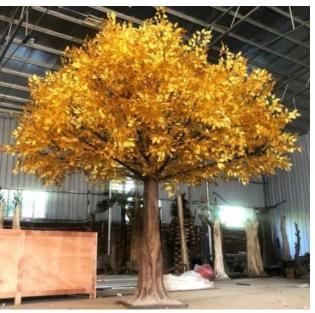

## **Artificial Maple Trees**

No. STMT001 仿真枫树 Artificial Maple Tree High: 350cm Wide: 300cm Ф: 10-15cm

No. STMT002 仿真枫树 Artificial Maple Tree Ф: 15-25cm

No. STMT007 No. STMT008 仿真枫树 仿真枫树 Artificial Maple Tree Artificial Maple Tree High: 300cm Wide:300cm High: 350cm Wide:350cm Ф: 20-25cm Ф: 20-30cm

## Artificial Maple Tree Project

餐厅定制枫树 Custom maple in Restaurant

定制枫树 Custom Maple Tree

粗杆枫树 Big Maple Tree

粗杆枫树 Big Maple Tree

仿真绿枫 Maple Tree in Green

仿真红枫 Maple Tree in Red

仿真橘枫 Maple Tree in Orange

仿真黄枫 Maple Tree in Yellow