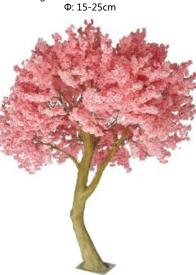

No. STCBT001 造型深粉樱花树 Pink Cherry Blossom Tree High: 210cm Wide: 180cm Φ: 10-15cm

No. STCBT006 三叉樱花树 Cherry Blossom Tree High: 400cm Wide: 350cm 中: 35-40cm Botom:105cm

No. STCBT002 造型深粉樱花树 Pink Cherry Blossom Tree High: 200cm Wide: 200cm 中: 10-15cm

No. STCBT007 粉色樱花树 Cherry Blossom Tree High: 300cm Wide: 300cm 中: 20-30cm

No. STCBT003 弯杆浅粉樱花树 Pink Cherry Blossom Tree High: 250cm Wide: 230cm Φ: 15-25cm

No. STCBT008 粉色樱花树 Pink Cherry Blossom Tree High: 350cm Wide: 350cm 中: 20-30cm

No. STCBT004 弯杆香槟樱花树 Champagne Cherry Blossom Tree High: 250cm Wide: 250cm 中: 15-25cm

No. STCBT008 深粉樱花树 Pink Cherry Blossom Tree High: 370cm Wide: 300cm Φ: 20-40cm

No. STCBT005 弯杆白色樱花树 Champagne Cherry Blossom Tree High: 250cm Wide: 220cm 中: 15-25cm

No. STCBT009 浅粉樱花树 Pink Cherry Blossom Tree High: 370cm Wide: 300cm 中: 20-40cm

Ф: 20-25cm

No. STCB015 樱花树 Pink Cherry Blossom Tree High:350cm Wide: 350cm Φ· 20-25cm

No. STCB011 樱花树 Pink Cherry Blossom Tre e High: 350cm Wide:350cm Ф: 20-25cm