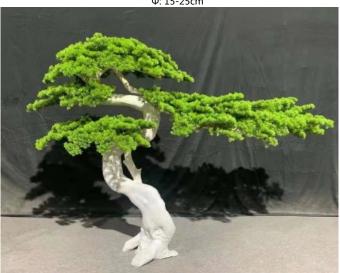

#### **Artificial Pine Trees**

No. STPT0010 仿真松树 Artificial Pine Tree High: 200cm Wide:230cm Φ: 15-25cm

No. STPT014 仿真松树 Artificial Pine Tree High: 300cm Wide:250cm Φ: 15-25cm

No. STPT011 仿真松树 Artificial Pine Tree High: 200cm Wide:200cm Φ: 15-25cm

No. STPT015 仿真松树 Artificial Pine Tree High: 235cm Wide:280cm Φ: 15-25cm

No. STPT012 仿真松树 Artificial Pine Tree High: 250cm Wide:250cm 中: 15-25cm

No. STPT016 仿真松树 Artificial Pine Tree High: 250cm Wide:280cm Φ: 15-25cm

No. STPT013 仿真松树 Artificial Pine Tree High: 250cm Wide: 250cm Φ: 15-25cm

No. STPT017 仿真松树 Artificial Pine Tree High: 200cm Wide:300cm Φ: 15-25cm