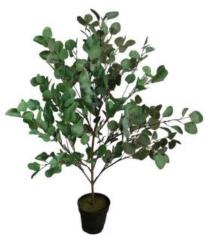

#### **Artificial Small Ficus Tree**

No. STXS27 仿真单杆榕树 Artificial Ficus Tree High: 40CM MOQ: 100PCS

No. STXS33 仿真单杆球形榕树 Artificial Ficus Tree High: 150CM/180CM MOQ: 100PCS

No. STXS28 仿真单杆榕树 Artificial Ficus Tree High: 60CM MOQ: 100PCS

No. STXS34 仿真四杆榕树 Artificial Ficus Tree High: 160CM MOQ: 100PCS

No. STXS29 仿真单杆榕树 Artificial Ficus Tree High: 80CM MOQ: 100PCS

No. STXS35 仿真双杆榕树 Artificial Ficus Tree High: 100/120/150/180CM MOQ: 100PCS

No. STXS30 仿真双杆榕树 Artificial Ficus Tree High: 100CM MOQ: 100PCS

No. STXS36 仿真三杆榕树 Artificial Ficus Tree High: 150/180CM MOQ: 100PCS

No. STXS31 仿真双杆榕树 Artificial Ficus Tree High: 120CM MOQ: 100PCS

Artificial Ficus Tree High: 150CM MOQ: 100PCS