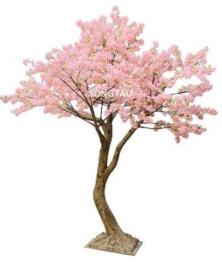

No. STCBT001 造型深粉樱花树 Pink Cherry Blossom Tree High: 210cm Wide: 180cm Φ: 10-15cm

No. STCBT006 三叉樱花树 Cherry Blossom Tree High: 400cm Wide: 350cm 中: 35-40cm Botom:105cm

No. STCBT002 造型深粉樱花树 Pink Cherry Blossom Tree High: 200cm Wide: 200cm 中: 10-15cm

No. STCBT007 粉色樱花树 Cherry Blossom Tree High: 300cm Wide: 300cm 中: 20-30cm

No. STCBT003 弯杆浅粉樱花树 Pink Cherry Blossom Tree High: 250cm Wide: 230cm Φ: 15-25cm

No. STCBT008 粉色樱花树 Pink Cherry Blossom Tree High: 350cm Wide: 350cm 中: 20-30cm

No. STCBT004 弯杆香槟樱花树 Champagne Cherry Blossom Tree High: 250cm Wide: 250cm 中: 15-25cm

No. STCBT008 深粉樱花树 Pink Cherry Blossom Tree High: 370cm Wide: 300cm Φ: 20-40cm

No. STCBT005 弯杆白色樱花树 Champagne Cherry Blossom Tree High: 250cm Wide: 220cm 中: 15-25cm

No. STCBT009 浅粉樱花树 Pink Cherry Blossom Tree High: 370cm Wide: 300cm 中: 20-40cm

Ф: 20-25cm

No. STCB015 樱花树 Pink Cherry Blossom Tree High:350cm Wide: 350cm Φ· 20-25cm

No. STCB011 樱花树 Pink Cherry Blossom Tre e High: 350cm Wide:350cm Ф: 20-25cm