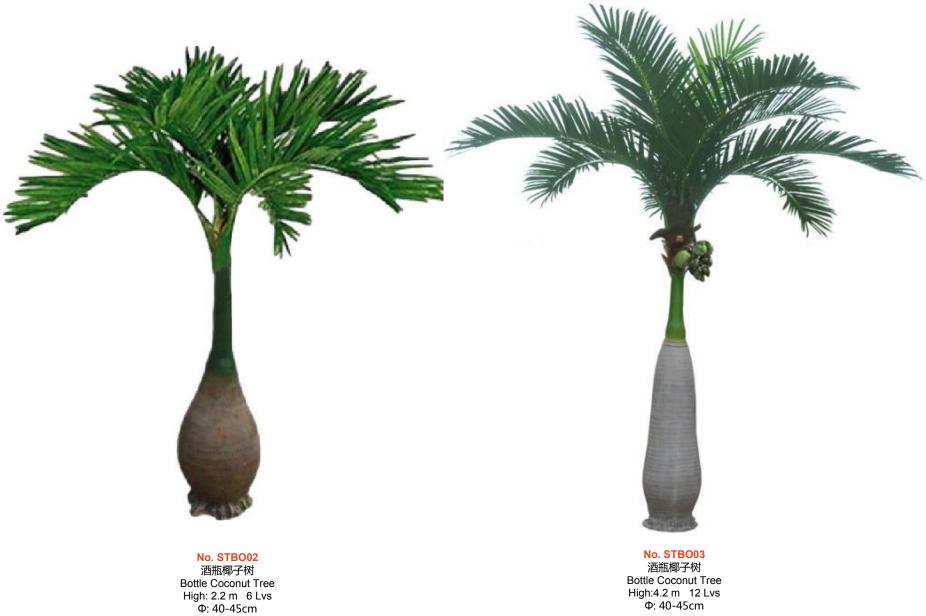

#### Artificial Bottle Coconut Tree

No. STBO01 酒瓶椰子树 Bottle Coconut Tree High: 2 m 12 Lvs 中: 40-45cm

No. STBO02 酒瓶椰子树 Bottle Coconut Tree High: 2.2 m 6 Lvs 中: 40-45cm