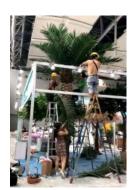

#### Artificial Palm Tree Installation

第一步:用钢筋+水泥先做混泥土地基。 Step 1: Make concrete foundation with steel and cement

第二步:把树立起来,上螺丝固定。Step2: Set it up and fix it with screws.

第三步:把叶片往背面弯成C型。 Step3: Bend the leaves back into a C shape

第四步:将叶传送到顶部 Step4: Transfer the leaf to the top

第五步:按顺序把叶子插满 Step5: Insert the leaves all over the hole