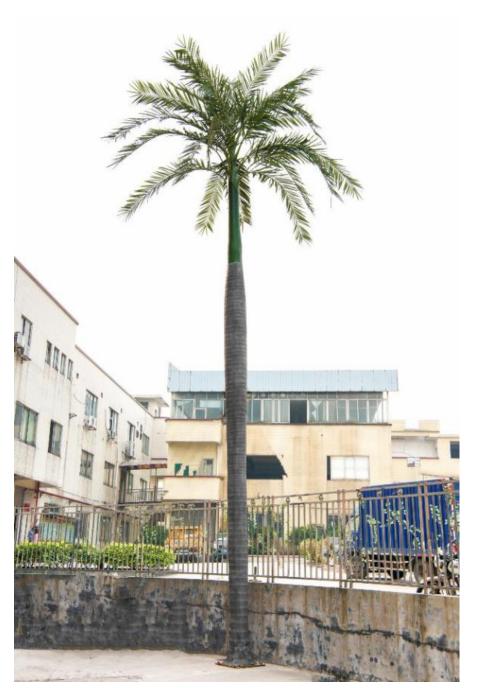

## **Artificial Coconut Palm Tree**

No. STOP01 大椰子树 Coconut Palm Tree High: 10m 24 Lvs 中: 25-55cm

No. STOP08 弯椰子树 Coconut Palm Tree High: 5.8m 20 Lvs Φ: 18-40cm

No. STOP02 大弯椰子树 Coconut Palm Tree High: 7cm 20 Lvs ଦ: 25-70cm