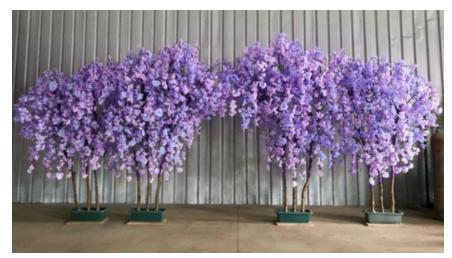

#### **Artificial Wisteria Tree**

No. STWT005 紫藤花 Wisteria tree High: 150cm Wide:150cm ଦ:4-6cm

No. STWT006 紫藤花 Wisteria tree High: 300cm Wide:300cm 中: 20-30cm

No. STWT007 紫藤花 Wisteria tree High: .350cm Wide:350cm Φ: 20-30cm

No. STWT008 紫藤花 Wisteria tree High: 400cm Wide:500cm Φ: 20-30cm

## **Artificial Wisteria Tree**

No. STWT0012 紫藤花 Wisteria tree High: 300cm Wide:350cm Φ: 20-30cm

No. STWT0013 紫藤花 Wisteria tree High: 400cm Wide:500cm Φ: 20-30cm

No. STWT0014 紫藤花 Wisteria tree High: 400cm Wide:600cm Φ: 20-30cm

No. STWT015 紫藤花 Wisteria tree High: 350cm Wide:600cm Φ: 20-30cm