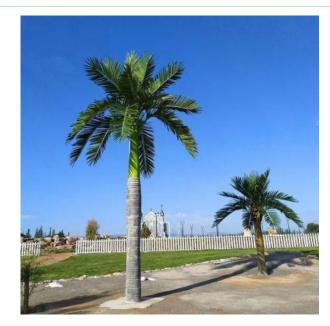

## Artificial Royal Palm Tree

No. STKP01 大王椰树 Royal Palm Tree High: 12 m 24 Lvs ଦ: 45-55cm

No. STKP04 大王椰树 Royal Palm Tree High: 6.3 m 21 Lvs 中: 18-40cm

No. STKP02 大王椰树 Royal Palm Tree High: 8 m 24 Lvs ଦ: 45-55cm

No. STKP05 大王椰树 Royal Palm Tree High: 4.5 m 12 Lvs ଦ: 12-30cm

No. STKP03 大王椰树 Royal Palm Tree High: 6 m 28 Lvs Ф: 45-55cm

大王椰树组合 Royal Palm Tree combination