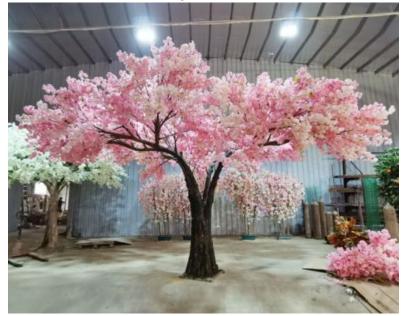

## **Artificial Flower Tree**

No. STFT01 仿真混合花树 Artficial Mix of flower trees High: 150cm Wide: 150cm Φ: 5-8cm

No. STFT05 仿真混合花树 Artficial Mix of flower trees High: 300cm Wide: 300cm Φ: 20-30cm

No. STFT02 仿真混合花树 Artficial Mix of flower trees High: 150cm Wide: 120cm 中: 5-8cm

No. STFT06 仿真混合花树 Artficial Mix of flower trees High: 350cm Wide: 350cm Ф: 20-30cm

No. STFT03 仿真茶花树 Cherry Blossom Tree High: 350cm Wide: 350cm ଦ: 20-25cm

No. STFT07 仿真混合花树 Artficial Mix of flower trees High: 300cm Wide: 600cm 中: 25-30cm

No. STFT04 大樱花树 Cherry Blossom Tree High: 300cm Wide: 220cm ଦ: 15-20cm

No. STFT08 仿真混合花树 Artficial Mix of flower trees High: 120cm Wide: 60cm ଦ: 5-8cm