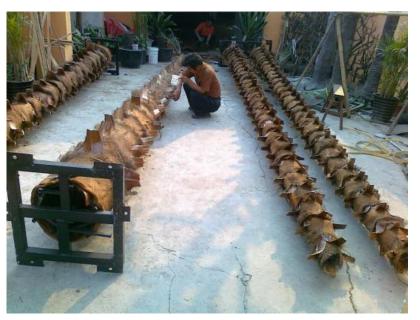

#### **Artificial Coconut Palm Tree Detail**

室外7米以上内部结构 Outdoor 7m interior structure

叶片连接 Leaf connection

树杆内部 Interior trunk

底板 Iron plate

棕色树杆 Brown Trunk

灰色树杆 Grey Trunk

游乐场椰子树 Coconut trees In the playground