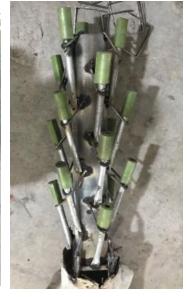

#### **Artificial Coconut Palm Tree Detail**

室外7米以上内部结构 Outdoor 7m interior structure

叶片连接 Leaf connection

树杆内部 Interior trunk

底板 Iron plate

棕色树杆 Brown Trunk

灰色树杆 Grey Trunk

游乐场椰子树 Coconut trees In the playground