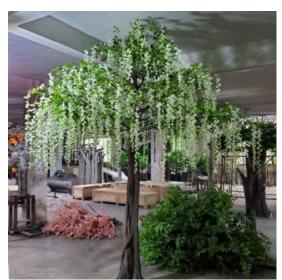

## **Artificial Wisteria Tree**

No. STWT0012 紫藤花 Wisteria tree High: 300cm Wide:350cm Φ: 20-30cm

No. STWT0013 紫藤花 Wisteria tree High: 400cm Wide:500cm Φ: 20-30cm

No. STWT0014 紫藤花 Wisteria tree High: 400cm Wide:600cm Φ: 20-30cm

No. STWT015 紫藤花 Wisteria tree High: 350cm Wide:600cm Φ: 20-30cm