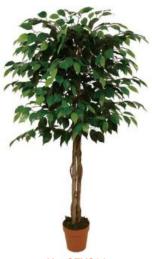

#### **Artificial Small Ficus Tree**

No. STXS27 仿真单杆榕树 Artificial Ficus Tree High: 40CM MOQ: 100PCS

No. STXS33 仿真单杆球形榕树 Artificial Ficus Tree High: 150CM/180CM MOQ: 100PCS

No. STXS28 仿真单杆榕树 Artificial Ficus Tree High: 60CM MOQ: 100PCS