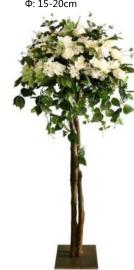

## **Artificial Flower Tree**

No. STFT01 仿真混合花树 Artficial Mix of flower trees High: 150cm Wide: 150cm Φ: 5-8cm

No. STFT05 仿真混合花树 Artficial Mix of flower trees High: 300cm Wide: 300cm Φ: 20-30cm

No. STFT02 仿真混合花树 Artficial Mix of flower trees High: 150cm Wide: 120cm 中: 5-8cm

No. STFT06 仿真混合花树 Artficial Mix of flower trees High: 350cm Wide: 350cm Ф: 20-30cm

No. STFT03 仿真茶花树 Cherry Blossom Tree High: 350cm Wide: 350cm ଦ: 20-25cm

No. STFT07 仿真混合花树 Artficial Mix of flower trees High: 300cm Wide: 600cm 中: 25-30cm

No. STFT04 大樱花树 Cherry Blossom Tree High: 300cm Wide: 220cm ଦ: 15-20cm

No. STFT08 仿真混合花树 Artficial Mix of flower trees High: 120cm Wide: 60cm ଦ: 5-8cm