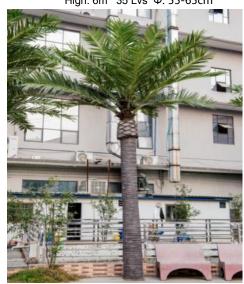

No. STDP07 仿真海藻树 Date Palm Tree High: 4.5m 20 Lvs Φ: 35-60cm

No. STDP03 仿真海藻树 Date Palm Tree High: 8m 24 Lvs Φ: 35-40cm

No. STDP08 仿真海藻树 Date Palm Tree High: 4.5m 20 Lvs Φ: 20-40cm

**No. STDP04** 仿真海藻树 Date Palm Tree High: 6m 24 Lvs Φ: 35-40cm