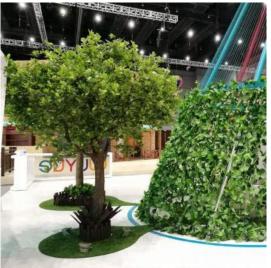

#### **Artificial Middle-sized Ficus Trees**

## Artificial Middle-sized Ficus Trees