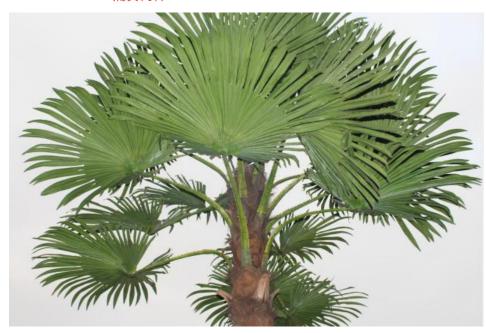

#### Artificial Fan Palm Tree

No. STFP01 薄葵树 Fanl Palm Tree High: 7.m 20 Lvs Φ: 18-45cm

No. STFP02 薄葵树 Fanl Palm Tree High: 6.m 20 Lvs Φ: 18-45cm

No. STFP03 薄葵树 Fanl Palm Tree High: 6 m 18 Lvs Φ: 16-35cm

#### Artificial Fan Palm Tree Detail

蒲葵树杆 Fan Palm Tree Trunk

叶柄结构 Fan Palm Leaves Structure

蒲葵树叶 Fan Palm Tree Leaves