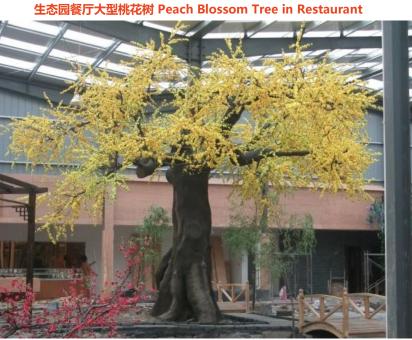

生态园餐厅大型桃花树 Peach Blossom Tree in Restaurant

生态园餐厅大型桃花树 Peach Blossom Tree in Restaurant

生态园餐厅大型桃花树 Peach Blossom Tree in Restaurant

生态园餐厅大型桃花树 Peach Blossom Tree in Restaurant

生态园餐厅大型桃花树 Peach Blossom Tree in Restaurant