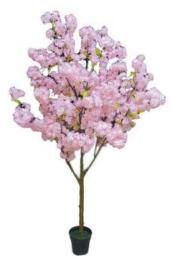

No. STCBT001 造型深粉樱花树 Pink Cherry Blossom Tree High: 210cm Wide: 180cm Φ: 10-15cm

No. STCBT006 三叉樱花树 Cherry Blossom Tree High: 400cm Wide: 350cm 中: 35-40cm Botom:105cm

No. STCBT002 造型深粉樱花树 Pink Cherry Blossom Tree High: 200cm Wide: 200cm 中: 10-15cm

No. STCBT007 粉色樱花树 Cherry Blossom Tree High: 300cm Wide: 300cm 中: 20-30cm

No. STCBT003 弯杆浅粉樱花树 Pink Cherry Blossom Tree High: 250cm Wide: 230cm Φ: 15-25cm

No. STCBT008 粉色樱花树 Pink Cherry Blossom Tree High: 350cm Wide: 350cm 中: 20-30cm

No. STCBT004 弯杆香槟樱花树 Champagne Cherry Blossom Tree High: 250cm Wide: 250cm 中: 15-25cm

No. STCBT008 深粉樱花树 Pink Cherry Blossom Tree High: 370cm Wide: 300cm Φ: 20-40cm

No. STCBT005 弯杆白色樱花树 Champagne Cherry Blossom Tree High: 250cm Wide: 220cm 中: 15-25cm

No. STCBT009 浅粉樱花树 Pink Cherry Blossom Tree High: 370cm Wide: 300cm 中: 20-40cm

Ф: 20-25cm

No. STCB015 樱花树 Pink Cherry Blossom Tree High:350cm Wide: 350cm Φ· 20-25cm

No. STCB011 樱花树 Pink Cherry Blossom Tre e High: 350cm Wide:350cm Ф: 20-25cm