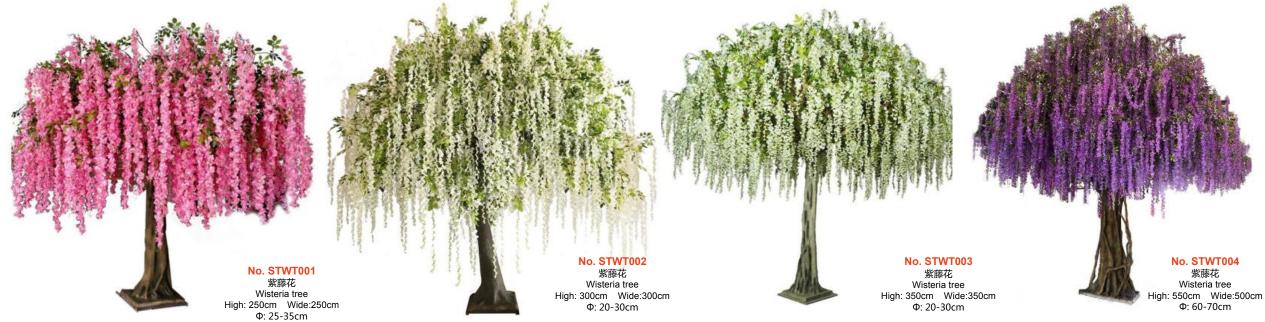

#### **Artificial Wisteria Tree**

No. STWT005 紫藤花 Wisteria tree High: 150cm Wide:150cm ଦ:4-6cm

No. STWT006 紫藤花 Wisteria tree High: 300cm Wide:300cm 中: 20-30cm

No. STWT007 紫藤花 Wisteria tree High: .350cm Wide:350cm Φ: 20-30cm

No. STWT008 紫藤花 Wisteria tree High: 400cm Wide:500cm Φ: 20-30cm

## **Artificial Wisteria Tree**

No. STWT0012 紫藤花 Wisteria tree High: 300cm Wide:350cm Φ: 20-30cm

No. STWT0013 紫藤花 Wisteria tree High: 400cm Wide:500cm Φ: 20-30cm

No. STWT0014 紫藤花 Wisteria tree High: 400cm Wide:600cm Φ: 20-30cm

No. STWT015 紫藤花 Wisteria tree High: 350cm Wide:600cm Φ: 20-30cm