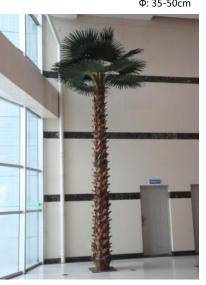

#### Artificial Washington Palm Tree

No. STWP01 棕榈树 Palm Tree High: 2.5 m 12 Lvs Φ: 35-50cm

No. STWP05 棕榈树 Palm Tree High: 5 m 16 Lvs Φ: 35-50cm

No. STWP02 棕榈树 Palm Tree High: 3 m 12 Lvs 中: 35-50cm

No. STWP06 棕榈树 Palm Tree High: 6.5 m 20 Lvs Φ: 40-55cm

No. STWP03 棕榈树 Palm Tree High: 3.5 m 12 Lvs ଦ: 35-50cm

No. STWP07 棕榈树 Palm Tree High: 8 m 24 Lvs Φ: 40-60cm

No. STWP04 棕榈树 Palm Tree High: 4 m 16 Lvs 中: 35-50cm

No. STWP08 棕榈树 Palm Tree High: 10 m 28 Lvs Φ: 40-60cm