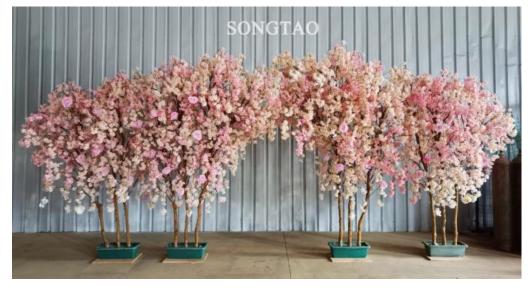

No. STCBT001 造型深粉樱花树 Pink Cherry Blossom Tree High: 210cm Wide: 180cm Φ: 10-15cm

No. STCBT006 三叉樱花树 Cherry Blossom Tree High: 400cm Wide: 350cm 中: 35-40cm Botom:105cm

No. STCBT002 造型深粉樱花树 Pink Cherry Blossom Tree High: 200cm Wide: 200cm 中: 10-15cm

No. STCBT007 粉色樱花树 Cherry Blossom Tree High: 300cm Wide: 300cm 中: 20-30cm

No. STCBT003 弯杆浅粉樱花树 Pink Cherry Blossom Tree High: 250cm Wide: 230cm Φ: 15-25cm

No. STCBT008 粉色樱花树 Pink Cherry Blossom Tree High: 350cm Wide: 350cm 中: 20-30cm

No. STCBT004 弯杆香槟樱花树 Champagne Cherry Blossom Tree High: 250cm Wide: 250cm 中: 15-25cm

No. STCBT008 深粉樱花树 Pink Cherry Blossom Tree High: 370cm Wide: 300cm Φ: 20-40cm

No. STCBT005 弯杆白色樱花树 Champagne Cherry Blossom Tree High: 250cm Wide: 220cm 中: 15-25cm

No. STCBT009 浅粉樱花树 Pink Cherry Blossom Tree High: 370cm Wide: 300cm 中: 20-40cm

Ф: 20-25cm

No. STCB015 樱花树 Pink Cherry Blossom Tree High:350cm Wide: 350cm Φ· 20-25cm

No. STCB011 樱花树 Pink Cherry Blossom Tre e High: 350cm Wide:350cm Ф: 20-25cm