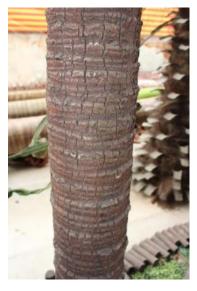

#### **Artificial Coconut Palm Tree Detail**

室外7米以上内部结构 Outdoor 7m interior structure

叶片连接 Leaf connection

树杆内部 Interior trunk

底板 Iron plate

棕色树杆 Brown Trunk

灰色树杆 Grey Trunk

游乐场椰子树 Coconut trees In the playground