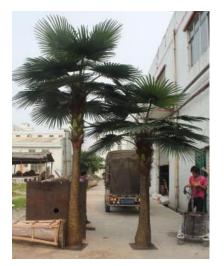

#### Artificial Fan Palm Tree

No. STFP01 薄葵树 Fanl Palm Tree High: 7.m 20 Lvs Φ: 18-45cm

No. STFP02 薄葵树 Fanl Palm Tree High: 6.m 20 Lvs Φ: 18-45cm

No. STFP03 薄葵树 Fanl Palm Tree High: 6 m 18 Lvs Φ: 16-35cm

#### Artificial Fan Palm Tree Detail

蒲葵树杆 Fan Palm Tree Trunk

叶柄结构 Fan Palm Leaves Structure

蒲葵树叶 Fan Palm Tree Leaves