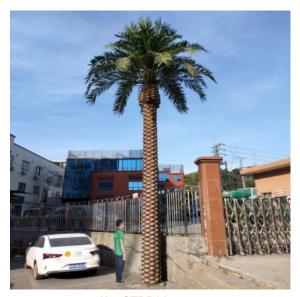

## **Artificial Date Palm Tree**

No. STDP01 仿真海藻树 Date Palm Tree High: 8m 35 Lvs Φ: 55-65cm

No. STDP06 仿真海藻树 Date Palm Tree High: 7.5m 24 Lvs Φ: 35-55cm

No. STDP02 仿真海藻树 Date Palm Tree High: 13.5m 45 Lvs Φ: 55-65cm

No. STDP07 仿真海藻树 Date Palm Tree High: 4.5m 20 Lvs Φ: 35-60cm

No. STDP03 仿真海藻树 Date Palm Tree High: 8m 24 Lvs Φ: 35-40cm

No. STDP08 仿真海藻树 Date Palm Tree High: 4.5m 20 Lvs Φ: 20-40cm

**No. STDP04** 仿真海藻树 Date Palm Tree High: 6m 24 Lvs Φ: 35-40cm

No. STDP09 仿真海藻树 Date Palm Tree High: 5.5m 20 Lvs Φ: 35-50cm

No. STDP05 仿真海藻树 Date Palm Tree High: 6m 35 Lvs Φ: 55-65cm

No. STDP10 仿真海藻树 Date Palm Tree High: 6m 24 Lvs Φ: 35-40cm