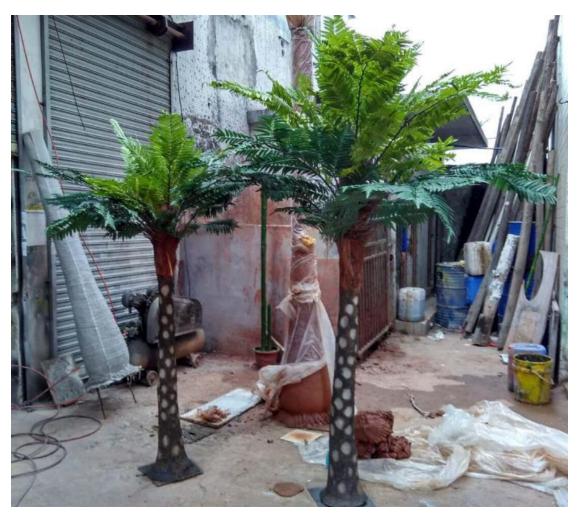

#### Artificial Palm Tree Installation

第一步:用钢筋+水泥先做混泥土地基。 Step 1: Make concrete foundation with steel and cement

第二步:把树立起来,上螺丝固定。Step2: Set it up and fix it with screws.

第三步:把叶片往背面弯成C型。 Step3: Bend the leaves back into a C shape

第四步:将叶传送到顶部 Step4: Transfer the leaf to the top

第五步:按顺序把叶子插满 Step5: Insert the leaves all over the hole