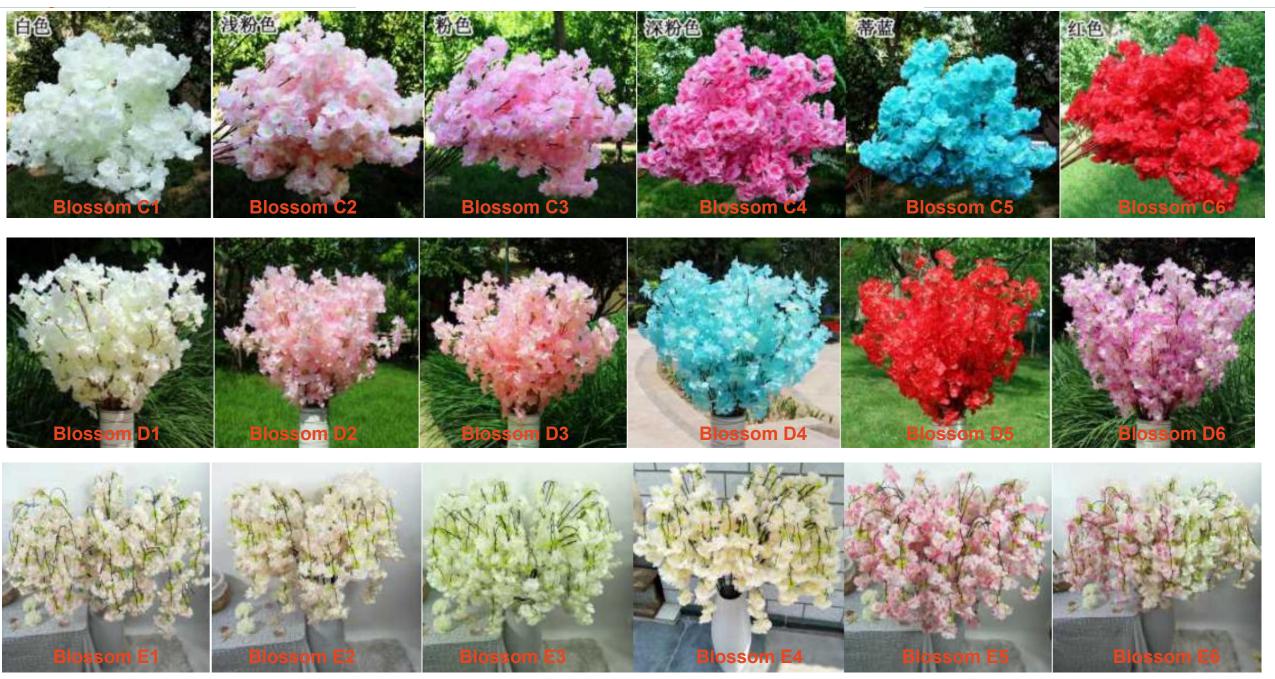

No. STCBT001 造型深粉樱花树 Pink Cherry Blossom Tree High: 210cm Wide: 180cm Φ: 10-15cm

No. STCBT006 三叉樱花树 Cherry Blossom Tree High: 400cm Wide: 350cm 中: 35-40cm Botom:105cm

No. STCBT002 造型深粉樱花树 Pink Cherry Blossom Tree High: 200cm Wide: 200cm 中: 10-15cm

No. STCBT007 粉色樱花树 Cherry Blossom Tree High: 300cm Wide: 300cm 中: 20-30cm

No. STCBT003 弯杆浅粉樱花树 Pink Cherry Blossom Tree High: 250cm Wide: 230cm Φ: 15-25cm

No. STCBT008 粉色樱花树 Pink Cherry Blossom Tree High: 350cm Wide: 350cm 中: 20-30cm

No. STCBT004 弯杆香槟樱花树 Champagne Cherry Blossom Tree High: 250cm Wide: 250cm 中: 15-25cm

No. STCBT008 深粉樱花树 Pink Cherry Blossom Tree High: 370cm Wide: 300cm Φ: 20-40cm

No. STCBT005 弯杆白色樱花树 Champagne Cherry Blossom Tree High: 250cm Wide: 220cm 中: 15-25cm

No. STCBT009 浅粉樱花树 Pink Cherry Blossom Tree High: 370cm Wide: 300cm 中: 20-40cm

Ф: 20-25cm

No. STCB015 樱花树 Pink Cherry Blossom Tree High:350cm Wide: 350cm Φ· 20-25cm

No. STCB011 樱花树 Pink Cherry Blossom Tre e High: 350cm Wide:350cm Ф: 20-25cm

No. STCB016 白色樱花树 White Cherry Blossom Tree High: 300cm Wide: 300cm Ф: 20-30cm

No. STCB012 开叉樱花树 Pink Cherry Blossom Tree High: 230cm Wide: 250cm Ф: 10-15cm

No. STCB017 粉色樱花树 Pink Cherry Blossom Tree High: 360cm Wide: 360cm Ф: 20-30cm

No. STCB013 开叉樱花树 Pink Cherry Blossom Tree High: 300cm Wide: 400cm Ф:10-15cm

白色樱花树 White Cherry Blossom Tree High: 400cm Wide: 400cm Ф: 20-30cm

No. STCB014 粉色樱花树 Pink Cherry Blossom Tree High: 350cm Wide: 300cm Ф:20-25cm

白色樱花树 White Cherry Blossom Tree High: 400cm Wide: 450cm Ф: 20-30cm