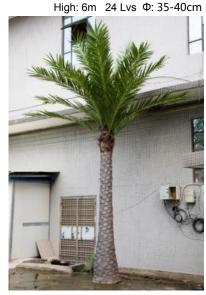

## **Artificial Date Palm Tree**

No. STDP01 仿真海藻树 Date Palm Tree High: 8m 35 Lvs Φ: 55-65cm

No. STDP06 仿真海藻树 Date Palm Tree High: 7.5m 24 Lvs Φ: 35-55cm

No. STDP02 仿真海藻树 Date Palm Tree High: 13.5m 45 Lvs Φ: 55-65cm