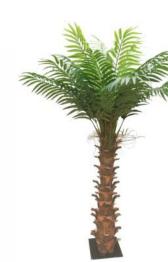

## **Artificial Coconut Palm Tree**

No. STOP01 大椰子树 Coconut Palm Tree High: 10m 24 Lvs 中: 25-55cm

No. STOP08 弯椰子树 Coconut Palm Tree High: 5.8m 20 Lvs Φ: 18-40cm

No. STOP02 大弯椰子树 Coconut Palm Tree High: 7cm 20 Lvs ଦ: 25-70cm