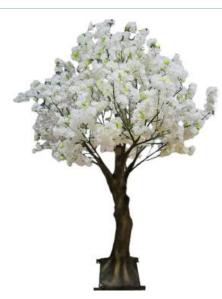

No. STCB016 白色樱花树 White Cherry Blossom Tree High: 300cm Wide: 300cm Ф: 20-30cm

No. STCB012 开叉樱花树 Pink Cherry Blossom Tree High: 230cm Wide: 250cm Ф: 10-15cm

No. STCB017 粉色樱花树 Pink Cherry Blossom Tree High: 360cm Wide: 360cm Ф: 20-30cm

No. STCB013 开叉樱花树 Pink Cherry Blossom Tree High: 300cm Wide: 400cm Ф:10-15cm

白色樱花树 White Cherry Blossom Tree High: 400cm Wide: 400cm Ф: 20-30cm

No. STCB014 粉色樱花树 Pink Cherry Blossom Tree High: 350cm Wide: 300cm Ф:20-25cm

白色樱花树 White Cherry Blossom Tree High: 400cm Wide: 450cm Ф: 20-30cm