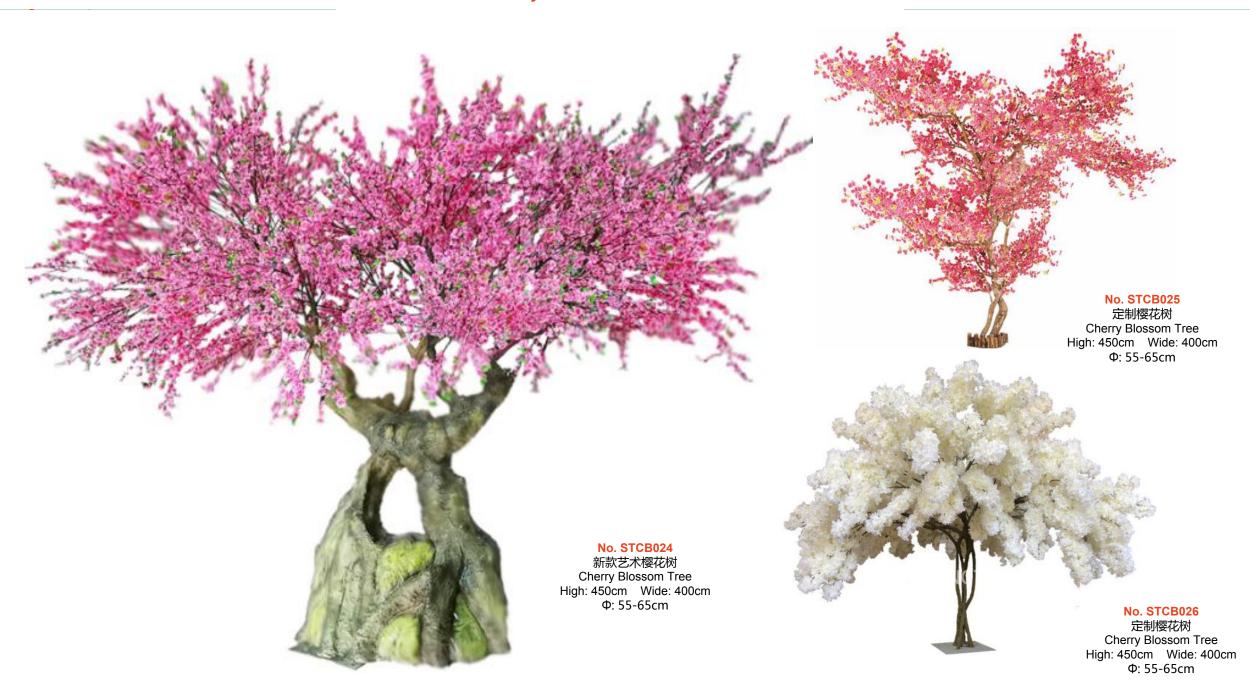

No. STCBT009 浅粉樱花树 Pink Cherry Blossom Tree High: 370cm Wide: 300cm 中: 20-40cm



Ф: 20-25cm



No. STCB015 樱花树 Pink Cherry Blossom Tree High:350cm Wide: 350cm Φ· 20-25cm



No. STCB011 樱花树 Pink Cherry Blossom Tre e High: 350cm Wide:350cm Ф: 20-25cm



No. STCB016 白色樱花树 White Cherry Blossom Tree High: 300cm Wide: 300cm Ф: 20-30cm



No. STCB012 开叉樱花树 Pink Cherry Blossom Tree High: 230cm Wide: 250cm Ф: 10-15cm



No. STCB017 粉色樱花树 Pink Cherry Blossom Tree High: 360cm Wide: 360cm Ф: 20-30cm



No. STCB013 开叉樱花树 Pink Cherry Blossom Tree High: 300cm Wide: 400cm Ф:10-15cm



白色樱花树 White Cherry Blossom Tree High: 400cm Wide: 400cm Ф: 20-30cm



No. STCB014 粉色樱花树 Pink Cherry Blossom Tree High: 350cm Wide: 300cm Ф:20-25cm



白色樱花树 White Cherry Blossom Tree High: 400cm Wide: 450cm Ф: 20-30cm







## **Artificial Greeting Cherry Blossom Tree**



## **Artificial Greeting Cherry Blossom Tree**



No. STCB032 迎宾白色樱花树 Greeting Cherry Blossom Tree single size单棵尺寸 High: 250cm Wide: 350cm Φ: 3-5cm



No. STCB033 迎宾垂吊双色樱花树 Greeting Cherry Blossom Tree High: 250cm Wide: 400cm Φ: 3-5cm



No. STCB034 迎宾樱花树 Greeting Cherry Blossom Tree High: 250cm Wide: 500cm ଦ: 3-5cm



No. STCB035 迎宾樱花树 Greeting Cherry Blossom Tree High: 330cm Wide: 600cm Φ: 10-15cm



No. STCB036 迎宾樱花树 Greeting Cherry Blossom Tree single size单棵尺寸 High: 300cm Wide: 600cm Φ: 30-40cm





生态园餐厅大型桃花树 Peach Blossom Tree in Restaurant





生态园餐厅大型桃花树 Peach Blossom Tree in Restaurant



生态园餐厅大型桃花树 Peach Blossom Tree in Restaurant



生态园餐厅大型桃花树 Peach Blossom Tree in Restaurant



生态园餐厅大型桃花树 Peach Blossom Tree in Restaurant



服装