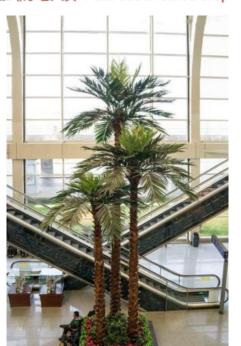

## Artificial Royal Palm Tree

No. STKP01 大王椰树 Royal Palm Tree High: 12 m 24 Lvs ଦ: 45-55cm

No. STKP04 大王椰树 Royal Palm Tree High: 6.3 m 21 Lvs 中: 18-40cm

No. STKP02 大王椰树 Royal Palm Tree High: 8 m 24 Lvs ଦ: 45-55cm

No. STKP05 大王椰树 Royal Palm Tree High: 4.5 m 12 Lvs ଦ: 12-30cm

No. STKP03 大王椰树 Royal Palm Tree High: 6 m 28 Lvs Ф: 45-55cm

大王椰树组合 Royal Palm Tree combination