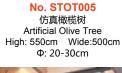

#### **Artificial Olive Tree**

No. STOT001 仿真橄榄树 Artificial Olive Tree High: 210cm Wide:180cm Ф: 10-15cm

No. STOT002 仿真橄榄树 Artificial Olive Tree High: 300cm Wide:300cm Ф: 20-30cm

No. STOT003 仿真橄榄树 Artificial Olive Tree High: 350cm Wide:350cm Ф: 20-30cm