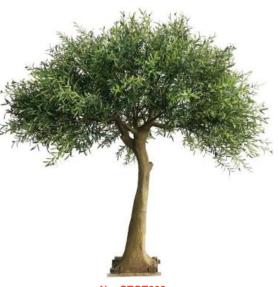

#### **Artificial Olive Tree**

No. STOT001 仿真橄榄树 Artificial Olive Tree High: 210cm Wide:180cm Ф: 10-15cm

No. STOT002 仿真橄榄树 Artificial Olive Tree High: 300cm Wide:300cm Ф: 20-30cm

No. STOT003 仿真橄榄树 Artificial Olive Tree High: 350cm Wide:350cm Ф: 20-30cm