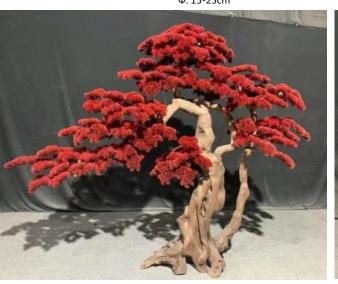

## **Artificial Pine Trees**

No. STPT001 仿真祥云松 Artificial Pine Tree High: 180cm Wide:140cm 中: 15-48cm

No. STPT002 仿真美人松 Artificial Pine Tree High: 250cm Wide:170cm Φ: 18-60cm

No. STPT003 仿真松树 Artificial Pine Tree High: 250cm Wide:170cm Φ: 18-60cm

No. STPT004 仿真松树 Artificial Pine Tree High: 150cm Wide:80cm Φ: 18-48cm

No. STPT005 仿真松树 Artificial Pine Tree High: 150cm Wide:80cm Φ: 18-48cm

No. STPT006 仿真松树 Artificial Pine Tree High: 350cm Wide:280cm 中: 20-25cm

No. STPT007 仿真松树 Artificial Pine Tree High: 300cm Wide:210cm Φ: 15-25cm

No. STPT008 仿真松树 Artificial Pine Tree High: 250cm Wide:250cm Φ: 15-25cm

No. STPT009 仿真松树 Artificial Pine Tree High: 250cm Wide:250cm Φ: 15-25cm