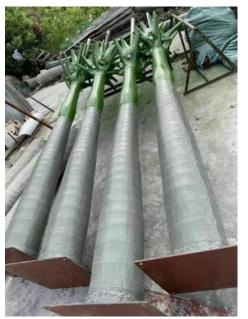

#### **Artificial Coconut Palm Tree Detail**

室外7米以上内部结构 Outdoor 7m interior structure

叶片连接 Leaf connection

树杆内部 Interior trunk

底板 Iron plate

棕色树杆 Brown Trunk

灰色树杆 Grey Trunk

游乐场椰子树 Coconut trees In the playground

#### Artificial Date Palm Tree Detail

树杆 Tree trunk

底板 Iron plate

内部结构 Interior structure

包装 Packing