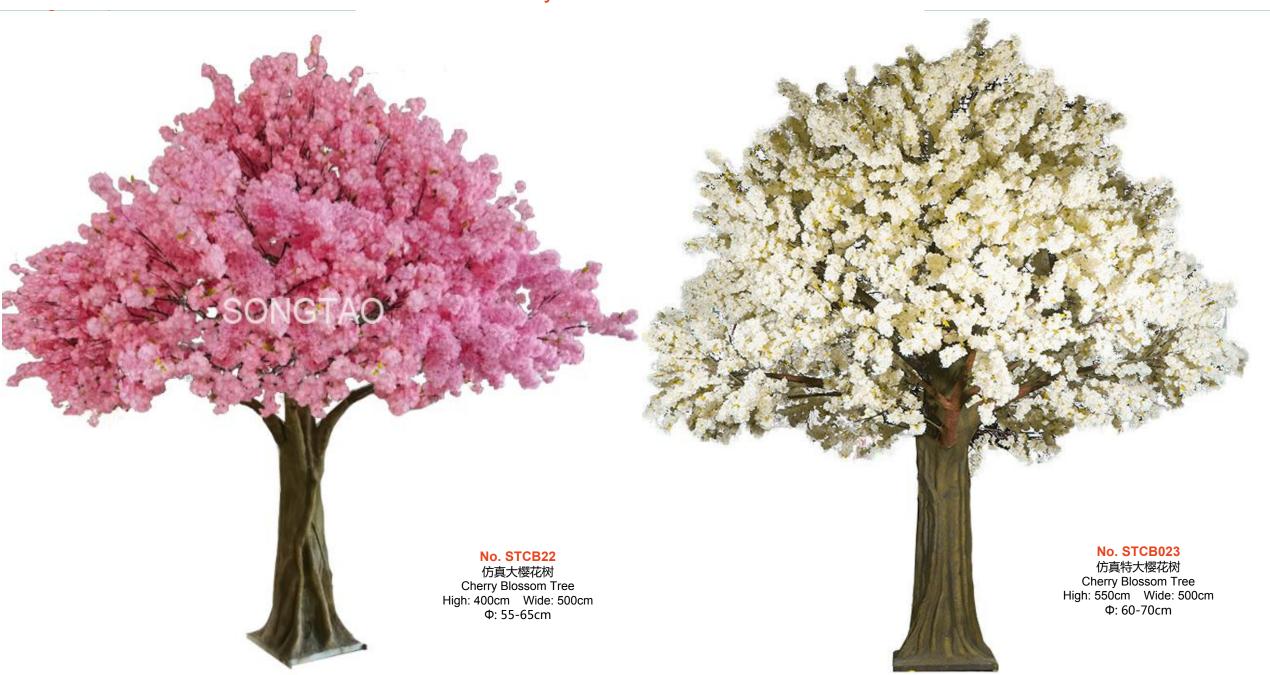

No. STCBT009 浅粉樱花树 Pink Cherry Blossom Tree High: 370cm Wide: 300cm 中: 20-40cm

Ф: 20-25cm

No. STCB015 樱花树 Pink Cherry Blossom Tree High:350cm Wide: 350cm Φ· 20-25cm

No. STCB011 樱花树 Pink Cherry Blossom Tre e High: 350cm Wide:350cm Ф: 20-25cm

No. STCB016 白色樱花树 White Cherry Blossom Tree High: 300cm Wide: 300cm Ф: 20-30cm

No. STCB012 开叉樱花树 Pink Cherry Blossom Tree High: 230cm Wide: 250cm Ф: 10-15cm

No. STCB017 粉色樱花树 Pink Cherry Blossom Tree High: 360cm Wide: 360cm Ф: 20-30cm