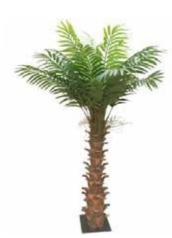

## **Artificial Coconut Palm Tree**

No. STOP01 大椰子树 Coconut Palm Tree High: 10m 24 Lvs 中: 25-55cm

No. STOP08 弯椰子树 Coconut Palm Tree High: 5.8m 20 Lvs Φ: 18-40cm

No. STOP02 大弯椰子树 Coconut Palm Tree High: 7cm 20 Lvs ଦ: 25-70cm