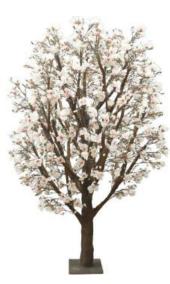

No. STCBT001 造型深粉樱花树 Pink Cherry Blossom Tree High: 210cm Wide: 180cm Φ: 10-15cm

No. STCBT006 三叉樱花树 Cherry Blossom Tree High: 400cm Wide: 350cm 中: 35-40cm Botom:105cm

No. STCBT002 造型深粉樱花树 Pink Cherry Blossom Tree High: 200cm Wide: 200cm 中: 10-15cm

No. STCBT007 粉色樱花树 Cherry Blossom Tree High: 300cm Wide: 300cm 中: 20-30cm

No. STCBT003 弯杆浅粉樱花树 Pink Cherry Blossom Tree High: 250cm Wide: 230cm Φ: 15-25cm

No. STCBT008 粉色樱花树 Pink Cherry Blossom Tree High: 350cm Wide: 350cm 中: 20-30cm

No. STCBT004 弯杆香槟樱花树 Champagne Cherry Blossom Tree High: 250cm Wide: 250cm 中: 15-25cm

No. STCBT008 深粉樱花树 Pink Cherry Blossom Tree High: 370cm Wide: 300cm Φ: 20-40cm

No. STCBT005 弯杆白色樱花树 Champagne Cherry Blossom Tree High: 250cm Wide: 220cm 中: 15-25cm