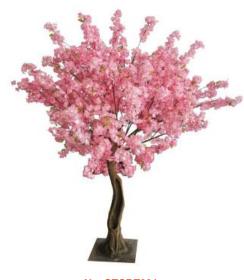

## **Artificial Flower Tree**

No. STFT01 仿真混合花树 Artficial Mix of flower trees High: 150cm Wide: 150cm Φ: 5-8cm

No. STFT05 仿真混合花树 Artficial Mix of flower trees High: 300cm Wide: 300cm Φ: 20-30cm

No. STFT02 仿真混合花树 Artficial Mix of flower trees High: 150cm Wide: 120cm 中: 5-8cm

No. STFT06 仿真混合花树 Artficial Mix of flower trees High: 350cm Wide: 350cm Ф: 20-30cm

No. STFT03 仿真茶花树 Cherry Blossom Tree High: 350cm Wide: 350cm ଦ: 20-25cm

No. STFT07 仿真混合花树 Artficial Mix of flower trees High: 300cm Wide: 600cm 中: 25-30cm

No. STFT04 大樱花树 Cherry Blossom Tree High: 300cm Wide: 220cm ଦ: 15-20cm

No. STFT08 仿真混合花树 Artficial Mix of flower trees High: 120cm Wide: 60cm ଦ: 5-8cm