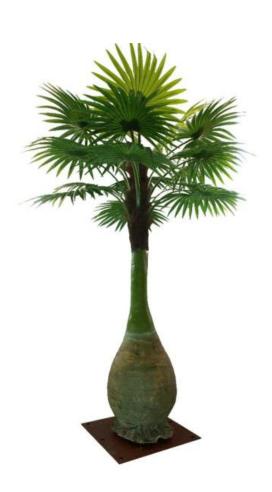

#### Artificial Bottle Coconut Tree

No. STBO01 酒瓶椰子树 Bottle Coconut Tree High: 2 m 12 Lvs 中: 40-45cm

No. STBO02 酒瓶椰子树 Bottle Coconut Tree High: 2.2 m 6 Lvs 中: 40-45cm