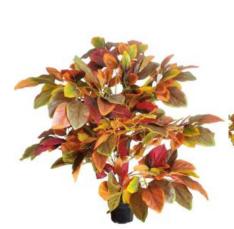

#### Artificial Wooden Cherry Blossom Tree

No. STXS40 仿真蓝色樱花树 Artificial Blue Cherry Blossom Tree High: 160CM MOQ: 100PCS

No. STXS41 仿真H紫藤花树 Artificial Pink Flower Tree High:160CM MOQ: 100PCS

No. STXS42 仿真桃花树 Artificial Peach Tree High: 120CM MOQ: 100PCS

No. STXS43 仿真桃花树 Artificial Peach Tree High: 150 CM MOQ: 100PCS

No. STXS44 仿真桃花树 Artificial Peach Tree High:180 CM MOQ: 100PCS

No. STXS45 仿真粉色樱花树 Artificial Champagne Flower Tree High: 150 CM MOQ: 100PCS

No. STXS46 仿真玫瑰花树 Artificial Rose Flower Tree High: 120 CM MOQ: 100PCS

No. STXS47 桌上浅粉樱花树 Light Pink Cherry Blossom Tree High: 150cm MOQ: 100PCS

No. STXS48 桌上深粉樱花树 White Cherry Blossom Tree High: 150cm MOQ: 100PCS