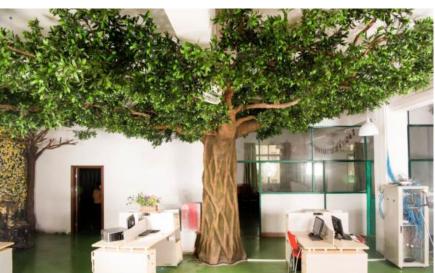

## **Artificial Ficus Trees**

No. STFT018 仿真榕树 Artificial Ficus Tree High: 300cm Wide:300cm Φ: 20-25cm

No. STFT022 仿真榕树 Artificial Ficus Tree High: 350cm Wide:350cm Φ: 80-100cm

No. STFT019 仿真榕树 Artificial Ficus Tree High: 800cm Wide: 650cm Φ: 80-100cm