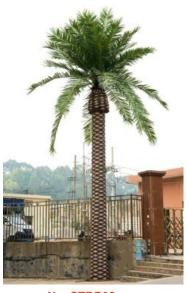

## **Artificial Date Palm Tree**

No. STDP01 仿真海藻树 Date Palm Tree High: 8m 35 Lvs Φ: 55-65cm

No. STDP06 仿真海藻树 Date Palm Tree High: 7.5m 24 Lvs Φ: 35-55cm

No. STDP02 仿真海藻树 Date Palm Tree High: 13.5m 45 Lvs Φ: 55-65cm

No. STDP07 仿真海藻树 Date Palm Tree High: 4.5m 20 Lvs Φ: 35-60cm

No. STDP03 仿真海藻树 Date Palm Tree High: 8m 24 Lvs Φ: 35-40cm

No. STDP08 仿真海藻树 Date Palm Tree High: 4.5m 20 Lvs Φ: 20-40cm

**No. STDP04** 仿真海藻树 Date Palm Tree High: 6m 24 Lvs Φ: 35-40cm

No. STDP09 仿真海藻树 Date Palm Tree High: 5.5m 20 Lvs Φ: 35-50cm

No. STDP05 仿真海藻树 Date Palm Tree High: 6m 35 Lvs Φ: 55-65cm

No. STDP10 仿真海藻树 Date Palm Tree High: 6m 24 Lvs Φ: 35-40cm