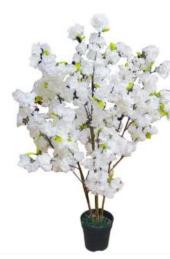

## **Artificial Greeting Cherry Blossom Tree**

## **Artificial Greeting Cherry Blossom Tree**

No. STCB032 迎宾白色樱花树 Greeting Cherry Blossom Tree single size单棵尺寸 High: 250cm Wide: 350cm Φ: 3-5cm

No. STCB033 迎宾垂吊双色樱花树 Greeting Cherry Blossom Tree High: 250cm Wide: 400cm Φ: 3-5cm

No. STCB034 迎宾樱花树 Greeting Cherry Blossom Tree High: 250cm Wide: 500cm ଦ: 3-5cm

No. STCB035 迎宾樱花树 Greeting Cherry Blossom Tree High: 330cm Wide: 600cm Φ: 10-15cm

No. STCB036 迎宾樱花树 Greeting Cherry Blossom Tree single size单棵尺寸 High: 300cm Wide: 600cm Φ: 30-40cm