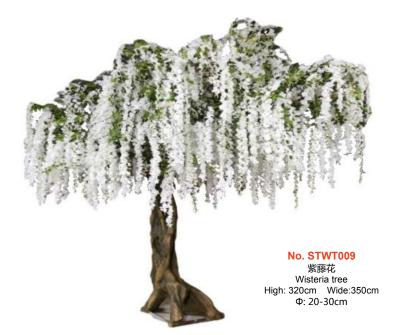

icial Mix of flower trees High: 150cm Wide: 120cm 中: 5-8cm



No. STFT06 仿真混合花树 Artficial Mix of flower trees High: 350cm Wide: 350cm Ф: 20-30cm



No. STFT03 仿真茶花树 Cherry Blossom Tree High: 350cm Wide: 350cm ଦ: 20-25cm



No. STFT07 仿真混合花树 Artficial Mix of flower trees High: 300cm Wide: 600cm 中: 25-30cm



No. STFT04 大樱花树 Cherry Blossom Tree High: 300cm Wide: 220cm ଦ: 15-20cm



No. STFT08 仿真混合花树 Artficial Mix of flower trees High: 120cm Wide: 60cm ଦ: 5-8cm

#### **Artificial Wisteria Tree**





No. STWT005 紫藤花 Wisteria tree High: 150cm Wide:150cm ଦ:4-6cm



No. STWT006 紫藤花 Wisteria tree High: 300cm Wide:300cm 中: 20-30cm



No. STWT007 紫藤花 Wisteria tree High: .350cm Wide:350cm Φ: 20-30cm



No. STWT008 紫藤花 Wisteria tree High: 400cm Wide:500cm Φ: 20-30cm

## **Artificial Wisteria Tree**









No. STWT0012 紫藤花 Wisteria tree High: 300cm Wide:350cm Φ: 20-30cm



No. STWT0013 紫藤花 Wisteria tree High: 400cm Wide:500cm Φ: 20-30cm



No. STWT0014 紫藤花 Wisteria tree High: 400cm Wide:600cm Φ: 20-30cm



No. STWT015 紫藤花 Wisteria tree High: 350cm Wide:600cm Φ: 20-30cm

# Artificial Wisteria Tree



## Artificial Wisteria Tree Project Cases





美国紫藤花 Wedding Wisteria Tree in Mexico



墨西哥婚礼装饰紫藤花 Wedding Wisteria Tree in Mexico



墨西哥婚礼装饰紫藤花 Wedding Wisteria Tree in Mexico



美国餐厅紫藤花 Restaurant Wisteria Tree in USA

沙特婚礼紫藤花 Wedding Wisteria Tree in Saudi Arabia

## Artificial Wisteria Tree Project Cases





婚礼紫藤花 Wedding Wisteria Tree









婚礼紫藤花 Wedding Wisteria Tree



婚礼紫藤花 Wedding Wisteria Tree

婚礼紫藤花 Wedding Wisteria Tree

## **Artificial Wisteria Flowers**



#### **Artific