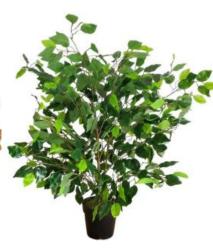

## **Artificial Ficus Trees**

No. STFT014 仿真榕树 Artificial Ficus Tree High: 400cm Wide:500cm Φ: 60-65cm

No. STFT015 仿真榕树 Artificial Ficus Tree High: 350cm Wide:350cm Φ: 20-30cm

No. STFT016 仿真榕树 Artificial Ficus Tree High: 300cm Wide:300cm 中: 20-30cm

No. STFT017 仿真榕树 Artificial Ficus Tree High: 350cm Wide:350cm Φ: 60-65cm

## **Artificial Ficus Trees**

No. STFT018 仿真榕树 Artificial Ficus Tree High: 300cm Wide:300cm Φ: 20-25cm

No. STFT022 仿真榕树 Artificial Ficus Tree High: 350cm Wide:350cm Φ: 80-100cm

No. STFT019 仿真榕树 Artificial Ficus Tree High: 800cm Wide: 650cm Φ: 80-100cm