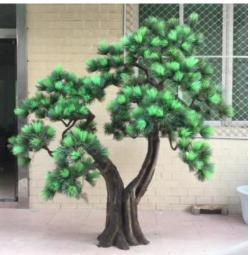

## **Artificial Pine Trees**

No. STPT001 仿真祥云松 Artificial Pine Tree High: 180cm Wide:140cm 中: 15-48cm

No. STPT002 仿真美人松 Artificial Pine Tree High: 250cm Wide:170cm Φ: 18-60cm

No. STPT003 仿真松树 Artificial Pine Tree High: 250cm Wide:170cm Φ: 18-60cm

No. STPT004 仿真松树 Artificial Pine Tree High: 150cm Wide:80cm Φ: 18-48cm

No. STPT005 仿真松树 Artificial Pine Tree High: 150cm Wide:80cm Φ: 18-48cm

No. STPT006 仿真松树 Artificial Pine Tree High: 350cm Wide:280cm 中: 20-25cm

No. STPT007 仿真松树 Artificial Pine Tree High: 300cm Wide:210cm Φ: 15-25cm

No. STPT008 仿真松树 Artificial Pine Tree High: 250cm Wide:250cm Φ: 15-25cm

No. STPT009 仿真松树 Artificial Pine Tree High: 250cm Wide:250cm Φ: 15-25cm