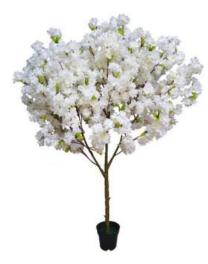

No. STCBT001 造型深粉樱花树 Pink Cherry Blossom Tree High: 210cm Wide: 180cm Φ: 10-15cm

No. STCBT006 三叉樱花树 Cherry Blossom Tree High: 400cm Wide: 350cm 中: 35-40cm Botom:105cm

No. STCBT002 造型深粉樱花树 Pink Cherry Blossom Tree High: 200cm Wide: 200cm 中: 10-15cm

No. STCBT007 粉色樱花树 Cherry Blossom Tree High: 300cm Wide: 300cm 中: 20-30cm

No. STCBT003 弯杆浅粉樱花树 Pink Cherry Blossom Tree High: 250cm Wide: 230cm Φ: 15-25cm

No. STCBT008 粉色樱花树 Pink Cherry Blossom Tree High: 350cm Wide: 350cm 中: 20-30cm

No. STCBT004 弯杆香槟樱花树 Champagne Cherry Blossom Tree High: 250cm Wide: 250cm 中: 15-25cm

No. STCBT008 深粉樱花树 Pink Cherry Blossom Tree High: 370cm Wide: 300cm Φ: 20-40cm

No. STCBT005 弯杆白色樱花树 Champagne Cherry Blossom Tree High: 250cm Wide: 220cm 中: 15-25cm

No. STCBT009 浅粉樱花树 Pink Cherry Blossom Tree High: 370cm Wide: 300cm 中: 20-40cm

Ф: 20-25cm

No. STCB015 樱花树 Pink Cherry Blossom Tree High:350cm Wide: 350cm Φ· 20-25cm

No. STCB011 樱花树 Pink Cherry Blossom Tre e High: 350cm Wide:350cm Ф: 20-25cm

No. STCB016 白色樱花树 White Cherry Blossom Tree High: 300cm Wide: 300cm Ф: 20-30cm

No. STCB012 开叉樱花树 Pink Cherry Blossom Tree High: 230cm Wide: 250cm Ф: 10-15cm

No. STCB017 粉色樱花树 Pink Cherry Blossom Tree High: 360cm Wide: 360cm Ф: 20-30cm

No. STCB013 开叉樱花树 Pink Cherry Blossom Tree High: 300cm Wide: 400cm Ф:10-15cm

白色樱花树 White Cherry Blossom Tree High: 400cm Wide: 400cm Ф: 20-30cm

No. STCB014 粉色樱花树 Pink Cherry Blossom Tree High: 350cm Wide: 300cm Ф:20-25cm

白色樱花树 White Cherry Blossom Tree High: 400cm Wide: 450cm Ф: 20-30cm