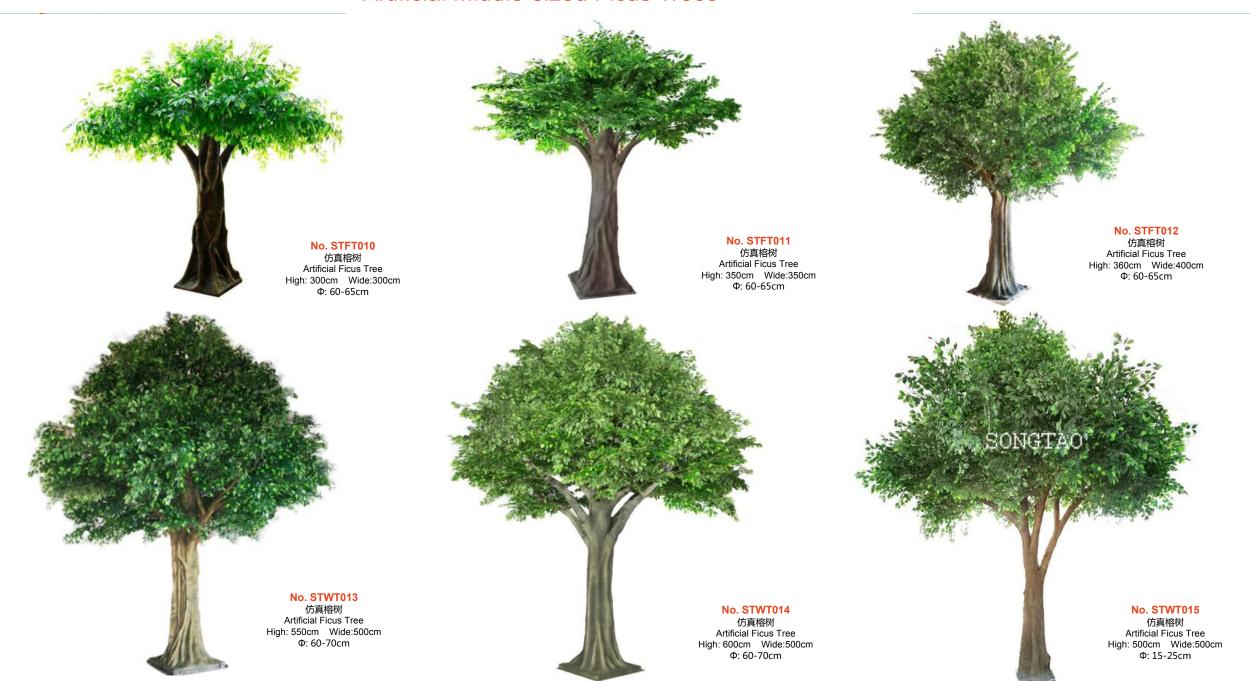

## **Artificial Ficus Trees**

No. STFT014 仿真榕树 Artificial Ficus Tree High: 400cm Wide:500cm Φ: 60-65cm

No. STFT015 仿真榕树 Artificial Ficus Tree High: 350cm Wide:350cm Φ: 20-30cm

No. STFT016 仿真榕树 Artificial Ficus Tree High: 300cm Wide:300cm 中: 20-30cm

No. STFT017 仿真榕树 Artificial Ficus Tree High: 350cm Wide:350cm Φ: 60-65cm

## **Artificial Ficus Trees**

No. STFT018 仿真榕树 Artificial Ficus Tree High: 300cm Wide:300cm Φ: 20-25cm

No. STFT022 仿真榕树 Artificial Ficus Tree High: 350cm Wide:350cm Φ: 80-100cm

No. STFT019 仿真榕树 Artificial Ficus Tree High: 800cm Wide: 650cm Φ: 80-100cm

No. STFT023 仿真榕树 Artificial Ficus Tree High: 400cm Wide:400cm Φ: 80-100cm

No. STFT020 仿真榕树 Artificial Ficus Tree High: 300cm Wide:300cm Φ: 60-65cm

No. STFT024 仿真榕树 Artificial Ficus Tree High: 400cm Wide:500cm Φ: 80-100cm

No. STFT021 仿真榕树 Artificial Ficus Tree High: 400cm Wide:5000cm Φ: 60-65cm

No. STFT025 仿真榕树 Artificial Ficus Tree High: 500cm Wide:400cm Φ: 80-100cm