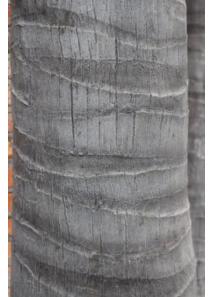

#### **Artificial Coconut Palm Tree Detail**

室外7米以上内部结构 Outdoor 7m interior structure

叶片连接 Leaf connection

树杆内部 Interior trunk

底板 Iron plate

棕色树杆 Brown Trunk

灰色树杆 Grey Trunk

游乐场椰子树 Coconut trees In the playground