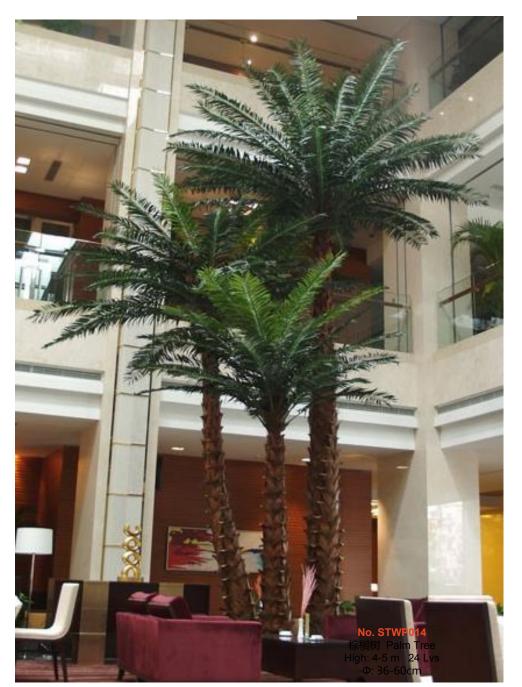

## **Artificial Date Palm Tree**

No. STDP01 仿真海藻树 Date Palm Tree High: 8m 35 Lvs Φ: 55-65cm

No. STDP06 仿真海藻树 Date Palm Tree High: 7.5m 24 Lvs Φ: 35-55cm

No. STDP02 仿真海藻树 Date Palm Tree High: 13.5m 45 Lvs Φ: 55-65cm

No. STDP07 仿真海藻树 Date Palm Tree High: 4.5m 20 Lvs Φ: 35-60cm

No. STDP03 仿真海藻树 Date Palm Tree High: 8m 24 Lvs Φ: 35-40cm

No. STDP08 仿真海藻树 Date Palm Tree High: 4.5m 20 Lvs Φ: 20-40cm

**No. STDP04** 仿真海藻树 Date Palm Tree High: 6m 24 Lvs Φ: 35-40cm

No. STDP09 仿真海藻树 Date Palm Tree High: 5.5m 20 Lvs Φ: 35-50cm

No. STDP05 仿真海藻树 Date Palm Tree High: 6m 35 Lvs Φ: 55-65cm

No. STDP10 仿真海藻树 Date Palm Tree High: 6m 24 Lvs Φ: 35-40cm