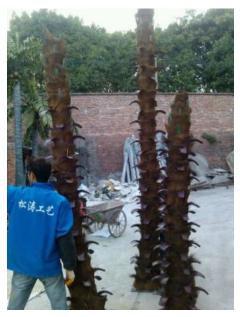

#### **Artificial Coconut Palm Tree Detail**

室外7米以上内部结构 Outdoor 7m interior structure

叶片连接 Leaf connection

树杆内部 Interior trunk

底板 Iron plate

棕色树杆 Brown Trunk

灰色树杆 Grey Trunk

游乐场椰子树 Coconut trees In the playground