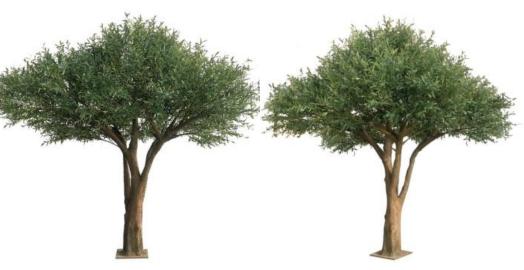

#### **Artificial Olive Tree**

No. STOT001 仿真橄榄树 Artificial Olive Tree High: 210cm Wide:180cm Ф: 10-15cm

No. STOT002 仿真橄榄树 Artificial Olive Tree High: 300cm Wide:300cm Ф: 20-30cm

No. STOT003 仿真橄榄树 Artificial Olive Tree High: 350cm Wide:350cm Ф: 20-30cm