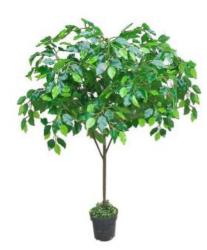

#### **Artificial Middle-sized Ficus Trees**

## Artificial Middle-sized Ficus Trees

## **Artificial Ficus Trees**

No. STFT014 仿真榕树 Artificial Ficus Tree High: 400cm Wide:500cm Φ: 60-65cm

No. STFT015 仿真榕树 Artificial Ficus Tree High: 350cm Wide:350cm Φ: 20-30cm

No. STFT016 仿真榕树 Artificial Ficus Tree High: 300cm Wide:300cm 中: 20-30cm

No. STFT017 仿真榕树 Artificial Ficus Tree High: 350cm Wide:350cm Φ: 60-65cm

## **Artificial Ficus Trees**

No. STFT018 仿真榕树 Artificial Ficus Tree High: 300cm Wide:300cm Φ: 20-25cm

No. STFT022 仿真榕树 Artificial Ficus Tree High: 350cm Wide:350cm Φ: 80-100cm

No. STFT019 仿真榕树 Artificial Ficus Tree High: 800cm Wide: 650cm Φ: 80-100cm

No. STFT023 仿真榕树 Artificial Ficus Tree High: 400cm Wide:400cm Φ: 80-100cm

No. STFT020 仿真榕树 Artificial Ficus Tree High: 300cm Wide:300cm Φ: 60-65cm

No. STFT024 仿真榕树 Artificial Ficus Tree High: 400cm Wide:500cm Φ: 80-100cm

No. STFT021 仿真榕树 Artificial Ficus Tree High: 400cm Wide:5000cm Φ: 60-65cm

No. STFT025 仿真榕树 Artificial Ficus Tree High: 500cm Wide:400cm Φ: 80-100cm