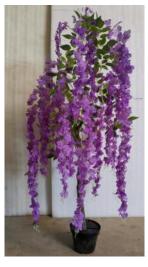

#### **Artificial Wisteria Tree**

No. STWT005 紫藤花 Wisteria tree High: 150cm Wide:150cm ଦ:4-6cm

No. STWT006 紫藤花 Wisteria tree High: 300cm Wide:300cm 中: 20-30cm

No. STWT007 紫藤花 Wisteria tree High: .350cm Wide:350cm Φ: 20-30cm

No. STWT008 紫藤花 Wisteria tree High: 400cm Wide:500cm Φ: 20-30cm

## **Artificial Wisteria Tree**

No. STWT0012 紫藤花 Wisteria tree High: 300cm Wide:350cm Φ: 20-30cm

No. STWT0013 紫藤花 Wisteria tree High: 400cm Wide:500cm Φ: 20-30cm

No. STWT0014 紫藤花 Wisteria tree High: 400cm Wide:600cm Φ: 20-30cm

No. STWT015 紫藤花 Wisteria tree High: 350cm Wide:600cm Φ: 20-30cm