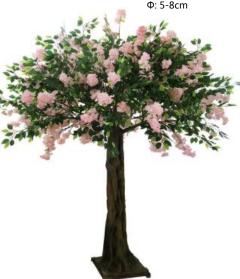

## **Artificial Flower Tree**

No. STFT01 仿真混合花树 Artficial Mix of flower trees High: 150cm Wide: 150cm Φ: 5-8cm

No. STFT05 仿真混合花树 Artficial Mix of flower trees High: 300cm Wide: 300cm Φ: 20-30cm

No. STFT02 仿真混合花树 Artficial Mix of flower trees High: 150cm Wide: 120cm 中: 5-8cm

No. STFT06 仿真混合花树 Artficial Mix of flower trees High: 350cm Wide: 350cm Ф: 20-30cm

No. STFT03 仿真茶花树 Cherry Blossom Tree High: 350cm Wide: 350cm ଦ: 20-25cm

No. STFT07 仿真混合花树 Artficial Mix of flower trees High: 300cm Wide: 600cm 中: 25-30cm

No. STFT04 大樱花树 Cherry Blossom Tree High: 300cm Wide: 220cm ଦ: 15-20cm

No. STFT08 仿真混合花树 Artficial Mix of flower trees High: 120cm Wide: 60cm ଦ: 5-8cm