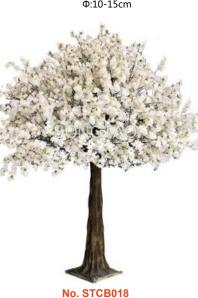

ry Blossom Tree High: 250cm Wide: 250cm 中: 15-25cm



No. STCBT008 深粉樱花树 Pink Cherry Blossom Tree High: 370cm Wide: 300cm Φ: 20-40cm



No. STCBT005 弯杆白色樱花树 Champagne Cherry Blossom Tree High: 250cm Wide: 220cm 中: 15-25cm



No. STCBT009 浅粉樱花树 Pink Cherry Blossom Tree High: 370cm Wide: 300cm 中: 20-40cm



Ф: 20-25cm



No. STCB015 樱花树 Pink Cherry Blossom Tree High:350cm Wide: 350cm Φ· 20-25cm



No. STCB011 樱花树 Pink Cherry Blossom Tre e High: 350cm Wide:350cm Ф: 20-25cm



No. STCB016 白色樱花树 White Cherry Blossom Tree High: 300cm Wide: 300cm Ф: 20-30cm



No. STCB012 开叉樱花树 Pink Cherry Blossom Tree High: 230cm Wide: 250cm Ф: 10-15cm



No. STCB017 粉色樱花树 Pink Cherry Blossom Tree High: 360cm Wide: 360cm Ф: 20-30cm



No. STCB013 开叉樱花树 Pink Cherry Blossom Tree High: 300cm Wide: 400cm Ф:10-15cm



白色樱花树 White Cherry Blossom Tree High: 400cm Wide: 400cm Ф: 20-30cm



No. STCB014 粉色樱花树 Pink Cherry Blossom Tree High: 350cm Wide: 300cm Ф:20-25cm



白色樱花树 White Cherry Blossom Tree High: 400cm Wide: 450cm Ф: 20-30cm







## **Artificial Greeting Cherry Blossom Tree**



## **Artificial Greeting Cherry Blossom Tree**



No. STCB032 迎宾白色樱花树 Greeting Cherry Blossom Tree single size单棵尺寸 High: 250cm Wide: 350cm Φ: 3-5cm



No. STCB033 迎宾垂吊双色樱花树 Greeting Cherry Blossom Tree High: 250cm Wide: 400cm Φ: 3-5cm



No. STCB034 迎宾樱花树 Greeting Cherry Blossom Tree High: 250cm Wide: 500cm ଦ: 3-5cm



No. STCB035 迎宾樱花树 Greeting Cherry Blossom Tree High: 330cm Wide: 600cm Φ: 10-15cm



No. STCB036 迎宾樱花树 Greeting Cherry Blossom Tree single size单棵尺寸 High: 300cm Wide: 600cm Φ: 30-40cm





生态园餐厅大型桃花树 Peac