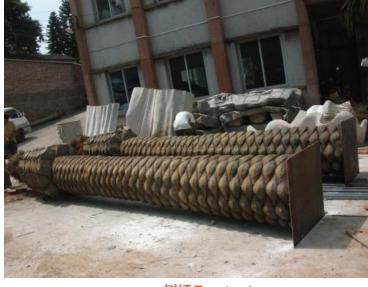

#### **Artificial Coconut Palm Tree Detail**

室外7米以上内部结构 Outdoor 7m interior structure

叶片连接 Leaf connection

树杆内部 Interior trunk

底板 Iron plate

棕色树杆 Brown Trunk

灰色树杆 Grey Trunk

游乐场椰子树 Coconut trees In the playground