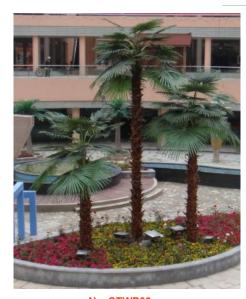

## Artificial Royal Palm Tree

No. STKP01 大王椰树 Royal Palm Tree High: 12 m 24 Lvs ଦ: 45-55cm

No. STKP04 大王椰树 Royal Palm Tree High: 6.3 m 21 Lvs 中: 18-40cm

No. STKP02 大王椰树 Royal Palm Tree High: 8 m 24 Lvs ଦ: 45-55cm

No. STKP05 大王椰树 Royal Palm Tree High: 4.5 m 12 Lvs ଦ: 12-30cm

No. STKP03 大王椰树 Royal Palm Tree High: 6 m 28 Lvs Ф: 45-55cm

大王椰树组合 Royal Palm Tree combination