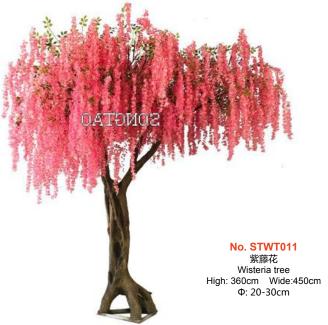

l Mix of flower trees High: 150cm Wide: 120cm 中: 5-8cm



No. STFT06 仿真混合花树 Artficial Mix of flower trees High: 350cm Wide: 350cm Ф: 20-30cm



No. STFT03 仿真茶花树 Cherry Blossom Tree High: 350cm Wide: 350cm ଦ: 20-25cm



No. STFT07 仿真混合花树 Artficial Mix of flower trees High: 300cm Wide: 600cm 中: 25-30cm



No. STFT04 大樱花树 Cherry Blossom Tree High: 300cm Wide: 220cm ଦ: 15-20cm



No. STFT08 仿真混合花树 Artficial Mix of flower trees High: 120cm Wide: 60cm ଦ: 5-8cm

#### **Artificial Wisteria Tree**





No. STWT005 紫藤花 Wisteria tree High: 150cm Wide:150cm ଦ:4-6cm



No. STWT006 紫藤花 Wisteria tree High: 300cm Wide:300cm 中: 20-30cm



No. STWT007 紫藤花 Wisteria tree High: .350cm Wide:350cm Φ: 20-30cm



No. STWT008 紫藤花 Wisteria tree High: 400cm Wide:500cm Φ: 20-30cm

## **Artificial Wisteria Tree**









No. STWT0012 紫藤花 Wisteria tree High: 300cm Wide:350cm Φ: 20-30cm



No. STWT0013 紫藤花 Wisteria tree High: 400cm Wide:500cm Φ: 20-30cm



No. STWT0014 紫藤花 Wisteria tree High: 400cm Wide:600cm Φ: 20-30cm



No. STWT015 紫藤花 Wisteria tree High: 350cm Wide:600cm Φ: 20-30cm

# Artificial Wisteria Tree



## Artificial Wisteria Tree Project Cases





美国紫藤花 Wedding Wisteria Tree in Mexico



墨西哥婚礼装饰紫藤花 Wedding Wisteria Tree in Mexico



墨西哥婚礼装饰紫藤花 Wedding Wisteria Tree in Mexico



美国餐厅紫藤花 Restaurant Wisteria Tree in USA

沙特婚礼紫藤花 Wedding Wisteria Tree in Saudi Arabia

## Artificial Wisteria Tree Project Cases





婚礼紫藤花 Wedding Wisteria Tree









婚礼紫藤花 Wedding Wisteria Tree



婚礼紫藤花 Wedding Wisteria Tree

婚礼紫藤花 Wedding Wisteria Tree

## **Artificial Wisteria Flowers**



#### **Artificial