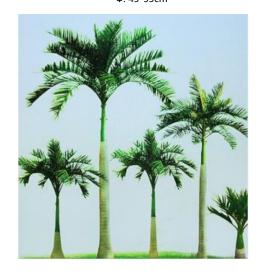

## **Artificial Coconut Palm Tree**

No. STOP01 大椰子树 Coconut Palm Tree High: 10m 24 Lvs 中: 25-55cm

No. STOP08 弯椰子树 Coconut Palm Tree High: 5.8m 20 Lvs Φ: 18-40cm

No. STOP02 大弯椰子树 Coconut Palm Tree High: 7cm 20 Lvs ଦ: 25-70cm

No. STOP09 迷你直椰子树 Coconut Palm Tree High: 3.5 m 12 Lvs 中: 10-30cm

No. STOP03 大弯椰子树 Coconut Palm Tree High: 5m 20Lvs ଦ: 25-60cm

No. STOP04 STOP05 佛肚椰子树 Coconut Palm Tree High: 4&5m 15-18Lvs 中: 20-30cm

No. STOP06 STOP07 中型椰子树 Coconut Palm Tree High: 4&5m 15-18Lvs 中: 16-40cm

No. STOP10 迷你弯椰子树 Coconut Palm Tree High: 2.5m 8 Lvs 中: 10-20cm

No. STB001 中弯椰子树 Coconut Palm Tree High: 2 m 12Lvs 中: 40cm

No. STOP12 椰子果 Coconut Φ: 10-14cm