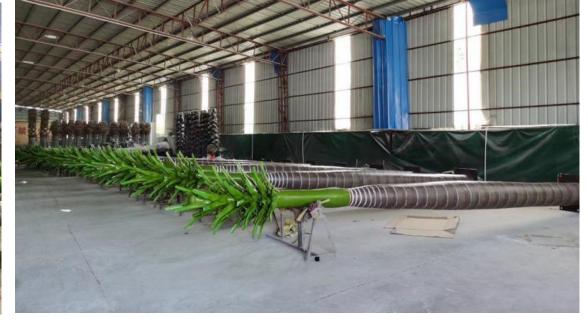

#### **Artificial Coconut Palm Tree Detail**

室外7米以上内部结构 Outdoor 7m interior structure

叶片连接 Leaf connection

树杆内部 Interior trunk

底板 Iron plate

棕色树杆 Brown Trunk

灰色树杆 Grey Trunk

游乐场椰子树 Coconut trees In the playground