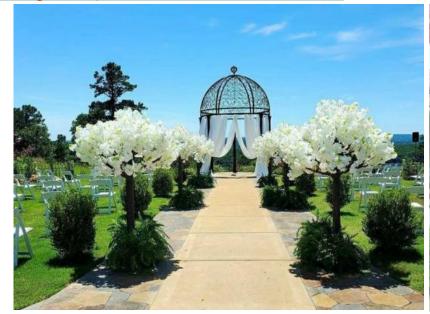

## **Artificial Greeting Cherry Blossom Tree**

No. STCB032 迎宾白色樱花树 Greeting Cherry Blossom Tree single size单棵尺寸 High: 250cm Wide: 350cm Φ: 3-5cm

No. STCB033 迎宾垂吊双色樱花树 Greeting Cherry Blossom Tree High: 250cm Wide: 400cm Φ: 3-5cm

No. STCB034 迎宾樱花树 Greeting Cherry Blossom Tree High: 250cm Wide: 500cm ଦ: 3-5cm

No. STCB035 迎宾樱花树 Greeting Cherry Blossom Tree High: 330cm Wide: 600cm Φ: 10-15cm

No. STCB036 迎宾樱花树 Greeting Cherry Blossom Tree single size单棵尺寸 High: 300cm Wide: 600cm Φ: 30-40cm