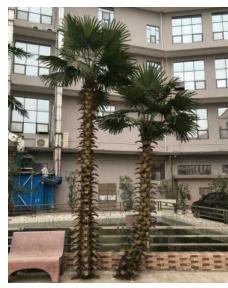

#### Artificial Washington Palm Tree

No. STWP01 棕榈树 Palm Tree High: 2.5 m 12 Lvs Φ: 35-50cm

No. STWP05 棕榈树 Palm Tree High: 5 m 16 Lvs Φ: 35-50cm

No. STWP02 棕榈树 Palm Tree High: 3 m 12 Lvs 中: 35-50cm

No. STWP06 棕榈树 Palm Tree High: 6.5 m 20 Lvs Φ: 40-55cm

No. STWP03 棕榈树 Palm Tree High: 3.5 m 12 Lvs ଦ: 35-50cm

No. STWP07 棕榈树 Palm Tree High: 8 m 24 Lvs Φ: 40-60cm

No. STWP04 棕榈树 Palm Tree High: 4 m 16 Lvs 中: 35-50cm

No. STWP08 棕榈树 Palm Tree High: 10 m 28 Lvs Φ: 40-60cm