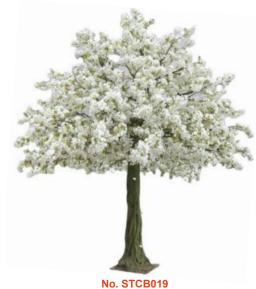

No. STCB013 开叉樱花树 Pink Cherry Blossom Tree High: 300cm Wide: 400cm Ф:10-15cm

白色樱花树 White Cherry Blossom Tree High: 400cm Wide: 400cm Ф: 20-30cm

No. STCB014 粉色樱花树 Pink Cherry Blossom Tree High: 350cm Wide: 300cm Ф:20-25cm