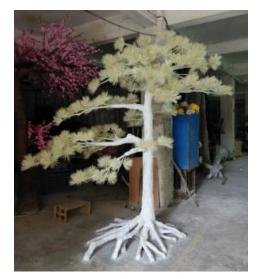

## **Artificial Pine Trees**

No. STPT001 仿真祥云松 Artificial Pine Tree High: 180cm Wide:140cm 中: 15-48cm

No. STPT002 仿真美人松 Artificial Pine Tree High: 250cm Wide:170cm Φ: 18-60cm

No. STPT003 仿真松树 Artificial Pine Tree High: 250cm Wide:170cm Φ: 18-60cm

No. STPT004 仿真松树 Artificial Pine Tree High: 150cm Wide:80cm Φ: 18-48cm

No. STPT005 仿真松树 Artificial Pine Tree High: 150cm Wide:80cm Φ: 18-48cm

No. STPT006 仿真松树 Artificial Pine Tree High: 350cm Wide:280cm 中: 20-25cm

No. STPT007 仿真松树 Artificial Pine Tree High: 300cm Wide:210cm Φ: 15-25cm

No. STPT008 仿真松树 Artificial Pine Tree High: 250cm Wide:250cm Φ: 15-25cm

No. STPT009 仿真松树 Artificial Pine Tree High: 250cm Wide:250cm Φ: 15-25cm