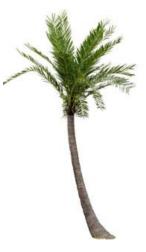

## **Artificial Coconut Palm Tree**

No. STOP01 大椰子树 Coconut Palm Tree High: 10m 24 Lvs 中: 25-55cm

No. STOP08 弯椰子树 Coconut Palm Tree High: 5.8m 20 Lvs Φ: 18-40cm

No. STOP02 大弯椰子树 Coconut Palm Tree High: 7cm 20 Lvs ଦ: 25-70cm

No. STOP09 迷你直椰子树 Coconut Palm Tree High: 3.5 m 12 Lvs 中: 10-30cm

No. STOP03 大弯椰子树 Coconut Palm Tree High: 5m 20Lvs ଦ: 25-60cm

No. STOP04 STOP05 佛肚椰子树 Coconut Palm Tree High: 4&5m 15-18Lvs 中: 20-30cm

No. STOP06 STOP07 中型椰子树 Coconut Palm Tree High: 4&5m 15-18Lvs 中: 16-40cm