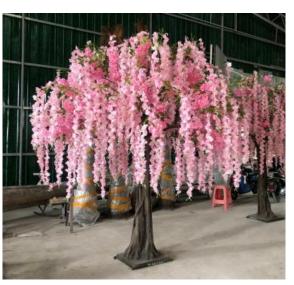

## **Artificial Flower Tree**

No. STFT01 仿真混合花树 Artficial Mix of flower trees High: 150cm Wide: 150cm Φ: 5-8cm

No. STFT05 仿真混合花树 Artficial Mix of flower trees High: 300cm Wide: 300cm Φ: 20-30cm

No. STFT02 仿真混合花树 Artficial Mix of flower trees High: 150cm Wide: 120cm 中: 5-8cm

No. STFT06 仿真混合花树 Artficial Mix of flower trees High: 350cm Wide: 350cm Ф: 20-30cm

No. STFT03 仿真茶花树 Cherry Blossom Tree High: 350cm Wide: 350cm ଦ: 20-25cm

No. STFT07 仿真混合花树 Artficial Mix of flower trees High: 300cm Wide: 600cm 中: 25-30cm

No. STFT04 大樱花树 Cherry Blossom Tree High: 300cm Wide: 220cm ଦ: 15-20cm

No. STFT08 仿真混合花树 Artficial Mix of flower trees High: 120cm Wide: 60cm ଦ: 5-8cm