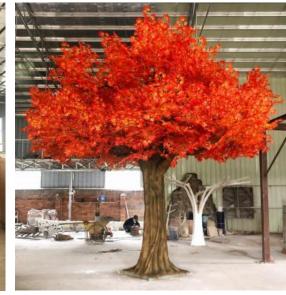

## **Artificial Maple Trees**

No. STMT001 仿真枫树 Artificial Maple Tree High: 350cm Wide: 300cm Ф: 10-15cm

No. STMT002 仿真枫树 Artificial Maple Tree Ф: 15-25cm

No. STMT007 No. STMT008 仿真枫树 仿真枫树 Artificial Maple Tree Artificial Maple Tree High: 300cm Wide:300cm High: 350cm Wide:350cm Ф: 20-25cm Ф: 20-30cm

## Artificial Maple Tree Project

餐厅定制枫树 Custom maple in Restaurant

定制枫树 Custom Maple Tree

粗杆枫树 Big Maple Tree

粗杆枫树 Big Maple Tree

仿真绿枫 Maple Tree in Green

仿真红枫 Maple Tree in Red

仿真橘枫 Maple Tree in Orange