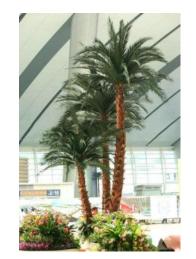

## Artificial Royal Palm Tree

No. STKP01 大王椰树 Royal Palm Tree High: 12 m 24 Lvs ଦ: 45-55cm

No. STKP04 大王椰树 Royal Palm Tree High: 6.3 m 21 Lvs 中: 18-40cm

No. STKP02 大王椰树 Royal Palm Tree High: 8 m 24 Lvs ଦ: 45-55cm

No. STKP05 大王椰树 Royal Palm Tree High: 4.5 m 12 Lvs ଦ: 12-30cm

No. STKP03 大王椰树 Royal Palm Tree High: 6 m 28 Lvs Ф: 45-55cm

大王椰树组合 Royal Palm Tree combination