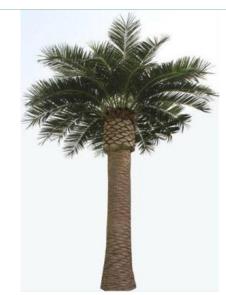

## **Artificial Date Palm Tree**

No. STDP01 仿真海藻树 Date Palm Tree High: 8m 35 Lvs Φ: 55-65cm

No. STDP06 仿真海藻树 Date Palm Tree High: 7.5m 24 Lvs Φ: 35-55cm

No. STDP02 仿真海藻树 Date Palm Tree High: 13.5m 45 Lvs Φ: 55-65cm

No. STDP07 仿真海藻树 Date Palm Tree High: 4.5m 20 Lvs Φ: 35-60cm

No. STDP03 仿真海藻树 Date Palm Tree High: 8m 24 Lvs Φ: 35-40cm

No. STDP08 仿真海藻树 Date Palm Tree High: 4.5m 20 Lvs Φ: 20-40cm

**No. STDP04** 仿真海藻树 Date Palm Tree High: 6m 24 Lvs Φ: 35-40cm

No. STDP09 仿真海藻树 Date Palm Tree High: 5.5m 20 Lvs Φ: 35-50cm

No. STDP05 仿真海藻树 Date Palm Tree High: 6m 35 Lvs Φ: 55-65cm

No. STDP10 仿真海藻树 Date Palm Tree High: 6m 24 Lvs Φ: 35-40cm