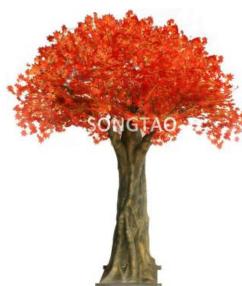

## **Artificial Maple Trees**

No. STMT001 仿真枫树 Artificial Maple Tree High: 350cm Wide: 300cm Ф: 10-15cm

No. STMT002 仿真枫树 Artificial Maple Tree Ф: 15-25cm

No. STMT007 No. STMT008 仿真枫树 仿真枫树 Artificial Maple Tree Artificial Maple Tree High: 300cm Wide:300cm High: 350cm Wide:350cm Ф: 20-25cm Ф: 20-30cm

No. STMT003 仿真枫树 Artificial Maple Tree High: 300cm Wide:350cm Ф: 18-25cm

No. STMT009 仿真枫树 Artificial Maple Tree High: 360cm Wide:400cm Ф: 60-65cm

No. STMT004 仿真枫树 Artificial Maple Tree High: 350cm Wide:350cm Ф: 20-25cm

No. STMT010 仿真枫树 Artificial Maple Tree High: 300cm Wide:300cm Ф: 60-65cm

No. STMT005 仿真枫树 Artificial Maple Tree High: 450cm Wide:450cm Ф: 40-80ст

仿真枫树 Artificial Maple Tree High: 300cm Wide:300cm Ф: 20-30cm