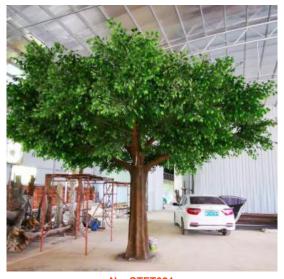

#### **Artificial Middle-sized Ficus Trees**

## Artificial Middle-sized Ficus Trees

## **Artificial Ficus Trees**

No. STFT014 仿真榕树 Artificial Ficus Tree High: 400cm Wide:500cm Φ: 60-65cm

No. STFT015 仿真榕树 Artificial Ficus Tree High: 350cm Wide:350cm Φ: 20-30cm

No. STFT016 仿真榕树 Artificial Ficus Tree High: 300cm Wide:300cm 中: 20-30cm