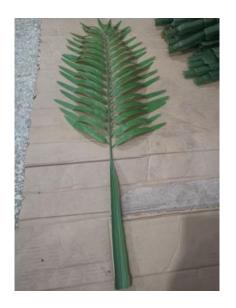

oject









咖啡厅老人葵 Palm tree in coffee shop



商场老人葵 Palm tree in shop



商场老人葵 Palm tree in mall



商场老人葵 Palm tree in mall



商场老人葵 Palm tree in mall

广州南站老人葵 Palm tree inGuangzhou South Railway Station

## Artificial Palm Tree high-speed rail station











## Artificial Washington Palm Tree



棕榈树树杆 Palm tree Trunk



棕榈树树杆 Palm tree Trunk



棕榈树树杆 Palm tree Trunk



棕榈树树杆 Palm tree Trunk



棕榈树壳/人字皮 Palm tree bark



棕榈树树叶 Palm tree Leaves



棕榈树树叶 Palm tree Leaves

## Artificial tree fern



No. STFP01 杪椤树 Tree Fern High: 3 m 16 Lvs 中: 16-35cm



No. STSY01 杪椤树 Tree Fern High: 4 m 45 Lvs 中: 20-25cm

## **Artificial Cycads Tree**



No. STFP01 铁树 Cycads Tree High: 3 m 16 Lvs 中: 16-35cm



苏铁细节 Tree Cycads Detail



苏铁细节 Tree Cycads Detail



## **Artificial Palm Tree Leaves**















## **Artificial Palm Tree Leaves**







## Artificial Palm Tree Packing







棕榈树整柜装车 Palm tree loading in containers no need packing box





棕榈树整车装车 Palm tree loading in truck no need packing box





散货夹板木箱包装 bulk cargo in wood platen packaging

散货铁框包装 bulk cargo in Iron packaging

#### Artificial Palm Tree Installation











第一步:用钢筋+水泥先做混泥土地基。 Step 1: Make concrete foundation with steel and cement

第二步:把树立起来,上螺丝固定。Step2: Set it up and fix it with screws.



第三步:把叶片往背面弯成C型。 Step3: Bend the leaves back into a C shape



第四步:将叶传送到顶部 Step4: Transfer the leaf to the top







第五步:按顺序把叶子插满 Step5: Insert the leaves all over the hole



## Artificial PE small tree Project



#### Artificial PE small tree



No. STXS01 仿真七星叶 Artificial Seven leaf tree High: 100cm 108Lvs M