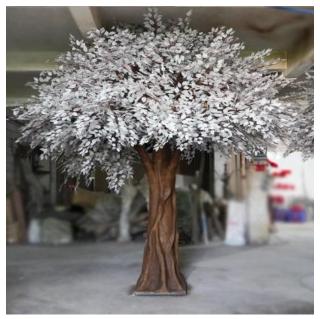

## **Artificial Flower Tree**

No. STFT01 仿真混合花树 Artficial Mix of flower trees High: 150cm Wide: 150cm Φ: 5-8cm

No. STFT05 仿真混合花树 Artficial Mix of flower trees High: 300cm Wide: 300cm Φ: 20-30cm

No. STFT02 仿真混合花树 Artficial Mix of flower trees High: 150cm Wide: 120cm 中: 5-8cm

No. STFT06 仿真混合花树 Artficial Mix of flower trees High: 350cm Wide: 350cm Ф: 20-30cm

No. STFT03 仿真茶花树 Cherry Blossom Tree High: 350cm Wide: 350cm ଦ: 20-25cm

No. STFT07 仿真混合花树 Artficial Mix of flower trees High: 300cm Wide: 600cm 中: 25-30cm

No. STFT04 大樱花树 Cherry Blossom Tree High: 300cm Wide: 220cm ଦ: 15-20cm

No. STFT08 仿真混合花树 Artficial Mix of flower trees High: 120cm Wide: 60cm ଦ: 5-8cm