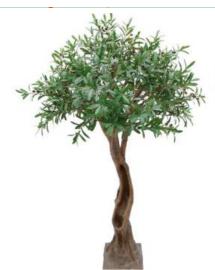

#### **Artificial Olive Tree**

No. STOT001 仿真橄榄树 Artificial Olive Tree High: 210cm Wide:180cm Ф: 10-15cm

No. STOT002 仿真橄榄树 Artificial Olive Tree High: 300cm Wide:300cm Ф: 20-30cm

No. STOT003 仿真橄榄树 Artificial Olive Tree High: 350cm Wide:350cm Ф: 20-30cm

No. STPT006 仿真橄榄树 Artificial Olive Tree High:400cm Wide:500cm Ф: 60-65cm

No. STPT007 仿真橄榄树 Artificial Olive Tree High: 400cm Wide:1000cm x 600cm Ф: 80-100cm

No. STOT004 仿真橄榄树 Artificial Olive Tree High: 550cm Wide:500cm Ф: 20-30cm

No. STPT008 仿真定制橄榄树 Artificial Olive Tree High: 300cm Wide:280cm Ф: 15-25cm