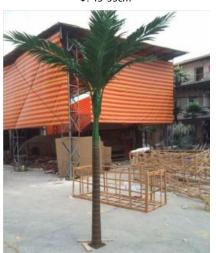

## **Artificial Coconut Palm Tree**

No. STOP01 大椰子树 Coconut Palm Tree High: 10m 24 Lvs 中: 25-55cm

No. STOP08 弯椰子树 Coconut Palm Tree High: 5.8m 20 Lvs Φ: 18-40cm

No. STOP02 大弯椰子树 Coconut Palm Tree High: 7cm 20 Lvs ଦ: 25-70cm