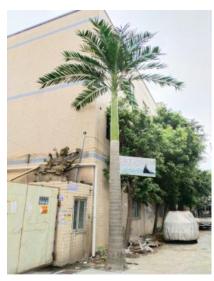

## **Artificial Coconut Palm Tree**

No. STOP01 大椰子树 Coconut Palm Tree High: 10m 24 Lvs 中: 25-55cm

No. STOP08 弯椰子树 Coconut Palm Tree High: 5.8m 20 Lvs Φ: 18-40cm

No. STOP02 大弯椰子树 Coconut Palm Tree High: 7cm 20 Lvs ଦ: 25-70cm