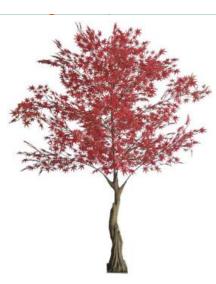

## **Artificial Maple Trees**

No. STMT001 仿真枫树 Artificial Maple Tree High: 350cm Wide: 300cm Ф: 10-15cm

No. STMT002 仿真枫树 Artificial Maple Tree Ф: 15-25cm

No. STMT007 No. STMT008 仿真枫树 仿真枫树 Artificial Maple Tree Artificial Maple Tree High: 300cm Wide:300cm High: 350cm Wide:350cm Ф: 20-25cm Ф: 20-30cm

## Artificial Maple Tree Project

餐厅定制枫树 Custom maple in Restaurant

定制枫树 Custom Maple Tree

粗杆枫树 Big Maple Tree

粗杆枫树 Big Maple Tree

仿真绿枫 Maple Tree in Green

仿真红枫 Maple Tree in Red

仿真橘枫 Maple Tree in Orange