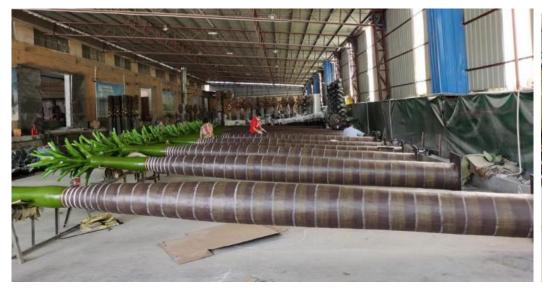

#### **Artificial Coconut Palm Tree Detail**

室外7米以上内部结构 Outdoor 7m interior structure

叶片连接 Leaf connection

树杆内部 Interior trunk

底板 Iron plate

棕色树杆 Brown Trunk

灰色树杆 Grey Trunk

游乐场椰子树 Coconut trees In the playground