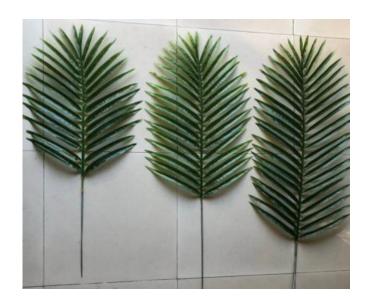

t









咖啡厅老人葵 Palm tree in coffee shop



商场老人葵 Palm tree in shop



商场老人葵 Palm tree in mall



商场老人葵 Palm tree in mall



商场老人葵 Palm tree in mall

广州南站老人葵 Palm tree inGuangzhou South Railway Station

## Artificial Palm Tree high-speed rail station











## Artificial Washington Palm Tree



棕榈树树杆 Palm tree Trunk



棕榈树树杆 Palm tree Trunk



棕榈树树杆 Palm tree Trunk



棕榈树树杆 Palm tree Trunk



棕榈树壳/人字皮 Palm tree bark



棕榈树树叶 Palm tree Leaves



棕榈树树叶 Palm tree Leaves

## Artificial tree fern



No. STFP01 杪椤树 Tree Fern High: 3 m 16 Lvs 中: 16-35cm



No. STSY01 杪椤树 Tree Fern High: 4 m 45 Lvs 中: 20-25cm

## **Artificial Cycads Tree**



No. STFP01 铁树 Cycads Tree High: 3 m 16 Lvs 中: 16-35cm



苏铁细节 Tree Cycads Detail



苏铁细节 Tree Cycads Detail



## **Artificial Palm Tree Leaves**















## **Artificial Palm Tree Leaves**







## Artificial Palm Tree Packing







棕榈树整柜装车 Palm tree loading in containers no need packing box





棕榈树整车装车 Palm tree loading in truck no need packing box





散货夹板木箱包装 bulk cargo in wood platen packaging

散货铁框包装 bulk cargo in Iron packaging

#### Artificial Palm Tree Installation











第一步:用钢筋+水泥先做混泥土地基。 Step 1: Make concrete foundation with steel and cement

第二步:把树立起来,上螺丝固定。Step2: Set it up and fix it with screws.



第三步:把叶片往背面弯成C型。 Step3: Bend the leaves back into a C shape



第四步:将叶传送到顶部 Step4: Transfer the leaf to the top







第五步:按顺序把叶子插满 Step5: Insert the leaves all over the hole



## Artificial PE small tree Project



#### Artificial PE small tree



No. STXS01 仿真七星叶 Artificial Seven leaf tree High: 100cm 108Lvs MOQ: