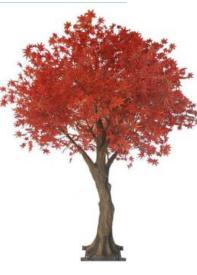

## **Artificial Maple Trees**

No. STMT001 仿真枫树 Artificial Maple Tree High: 350cm Wide: 300cm Ф: 10-15cm

No. STMT002 仿真枫树 Artificial Maple Tree Ф: 15-25cm

No. STMT007 No. STMT008 仿真枫树 仿真枫树 Artificial Maple Tree Artificial Maple Tree High: 300cm Wide:300cm High: 350cm Wide:350cm Ф: 20-25cm Ф: 20-30cm