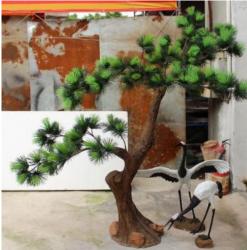

## **Artificial Pine Trees**

No. STPT001 仿真祥云松 Artificial Pine Tree High: 180cm Wide:140cm 中: 15-48cm

No. STPT002 仿真美人松 Artificial Pine Tree High: 250cm Wide:170cm Φ: 18-60cm

No. STPT003 仿真松树 Artificial Pine Tree High: 250cm Wide:170cm Φ: 18-60cm