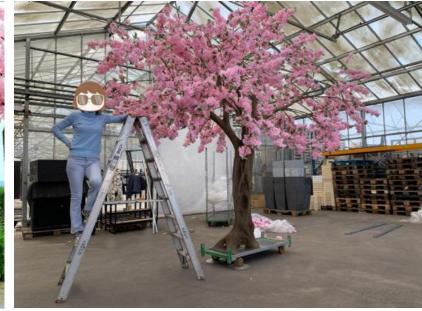

No. STCBT001 造型深粉樱花树 Pink Cherry Blossom Tree High: 210cm Wide: 180cm Φ: 10-15cm

No. STCBT006 三叉樱花树 Cherry Blossom Tree High: 400cm Wide: 350cm 中: 35-40cm Botom:105cm

No. STCBT002 造型深粉樱花树 Pink Cherry Blossom Tree High: 200cm Wide: 200cm 中: 10-15cm

No. STCBT007 粉色樱花树 Cherry Blossom Tree High: 300cm Wide: 300cm 中: 20-30cm

No. STCBT003 弯杆浅粉樱花树 Pink Cherry Blossom Tree High: 250cm Wide: 230cm Φ: 15-25cm

No. STCBT008 粉色樱花树 Pink Cherry Blossom Tree High: 350cm Wide: 350cm 中: 20-30cm

No. STCBT004 弯杆香槟樱花树 Champagne Cherry Blossom Tree High: 250cm Wide: 250cm 中: 15-25cm

No. STCBT008 深粉樱花树 Pink Cherry Blossom Tree High: 370cm Wide: 300cm Φ: 20-40cm

No. STCBT005 弯杆白色樱花树 Champagne Cherry Blossom Tree High: 250cm Wide: 220cm 中: 15-25cm

No. STCBT009 浅粉樱花树 Pink Cherry Blossom Tree High: 370cm Wide: 300cm 中: 20-40cm

Ф: 20-25cm

No. STCB015 樱花树 Pink Cherry Blossom Tree High:350cm Wide: 350cm Φ· 20-25cm

No. STCB011 樱花树 Pink Cherry Blossom Tre e High: 350cm Wide:350cm Ф: 20-25cm