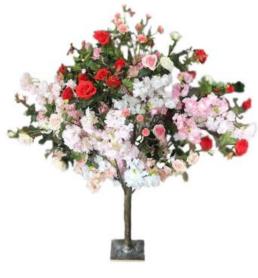

## **Artificial Flower Tree**

No. STFT01 仿真混合花树 Artficial Mix of flower trees High: 150cm Wide: 150cm Φ: 5-8cm

No. STFT05 仿真混合花树 Artficial Mix of flower trees High: 300cm Wide: 300cm Φ: 20-30cm

No. STFT02 仿真混合花树 Artficial Mix of flower trees High: 150cm Wide: 120cm 中: 5-8cm

No. STFT06 仿真混合花树 Artficial Mix of flower trees High: 350cm Wide: 350cm Ф: 20-30cm

No. STFT03 仿真茶花树 Cherry Blossom Tree High: 350cm Wide: 350cm ଦ: 20-25cm

No. STFT07 仿真混合花树 Artficial Mix of flower trees High: 300cm Wide: 600cm 中: 25-30cm

No. STFT04 大樱花树 Cherry Blossom Tree High: 300cm Wide: 220cm ଦ: 15-20cm

No. STFT08 仿真混合花树 Artficial Mix of flower trees High: 120cm Wide: 60cm ଦ: 5-8cm