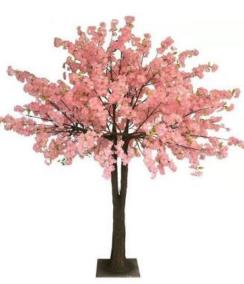

No. STCBT001 造型深粉樱花树 Pink Cherry Blossom Tree High: 210cm Wide: 180cm Φ: 10-15cm

No. STCBT006 三叉樱花树 Cherry Blossom Tree High: 400cm Wide: 350cm 中: 35-40cm Botom:105cm

No. STCBT002 造型深粉樱花树 Pink Cherry Blossom Tree High: 200cm Wide: 200cm 中: 10-15cm

No. STCBT007 粉色樱花树 Cherry Blossom Tree High: 300cm Wide: 300cm 中: 20-30cm

No. STCBT003 弯杆浅粉樱花树 Pink Cherry Blossom Tree High: 250cm Wide: 230cm Φ: 15-25cm

No. STCBT008 粉色樱花树 Pink Cherry Blossom Tree High: 350cm Wide: 350cm 中: 20-30cm

No. STCBT004 弯杆香槟樱花树 Champagne Cherry Blossom Tree High: 250cm Wide: 250cm 中: 15-25cm

No. STCBT008 深粉樱花树 Pink Cherry Blossom Tree High: 370cm Wide: 300cm Φ: 20-40cm

No. STCBT005 弯杆白色樱花树 Champagne Cherry Blossom Tree High: 250cm Wide: 220cm 中: 15-25cm

No. STCBT009 浅粉樱花树 Pink Cherry Blossom Tree High: 370cm Wide: 300cm 中: 20-40cm

Ф: 20-25cm

No. STCB015 樱花树 Pink Cherry Blossom Tree High:350cm Wide: 350cm Φ· 20-25cm

No. STCB011 樱花树 Pink Cherry Blossom Tre e High: 350cm Wide:350cm Ф: 20-25cm

No. STCB016 白色樱花树 White Cherry Blossom Tree High: 300cm Wide: 300cm Ф: 20-30cm

No. STCB012 开叉樱花树 Pink Cherry Blossom Tree High: 230cm Wide: 250cm Ф: 10-15cm

No. STCB017 粉色樱花树 Pink Cherry Blossom Tree High: 360cm Wide: 360cm Ф: 20-30cm

No. STCB013 开叉樱花树 Pink Cherry Blossom Tree High: 300cm Wide: 400cm Ф:10-15cm

白色樱花树 White Cherry Blossom Tree High: 400cm Wide: 400cm Ф: 20-30cm

No. STCB014 粉色樱花树 Pink Cherry Blossom Tree High: 350cm Wide: 300cm Ф:20-25cm