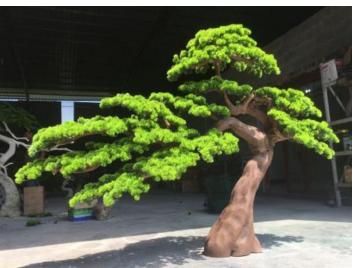

## **Artificial Pine Trees**

No. STPT001 仿真祥云松 Artificial Pine Tree High: 180cm Wide:140cm 中: 15-48cm

No. STPT002 仿真美人松 Artificial Pine Tree High: 250cm Wide:170cm Φ: 18-60cm

No. STPT003 仿真松树 Artificial Pine Tree High: 250cm Wide:170cm Φ: 18-60cm

No. STPT004 仿真松树 Artificial Pine Tree High: 150cm Wide:80cm Φ: 18-48cm

No. STPT005 仿真松树 Artificial Pine Tree High: 150cm Wide:80cm Φ: 18-48cm

No. STPT006 仿真松树 Artificial Pine Tree High: 350cm Wide:280cm 中: 20-25cm

No. STPT007 仿真松树 Artificial Pine Tree High: 300cm Wide:210cm Φ: 15-25cm

No. STPT008 仿真松树 Artificial Pine Tree High: 250cm Wide:250cm Φ: 15-25cm

No. STPT009 仿真松树 Artificial Pine Tree High: 250cm Wide:250cm Φ: 15-25cm

#### **Artificial Pine Trees**

No. STPT0010 仿真松树 Artificial Pine Tree High: 200cm Wide:230cm Φ: 15-25cm

No. STPT014 仿真松树 Artificial Pine Tree High: 300cm Wide:250cm Φ: 15-25cm

No. STPT011 仿真松树 Artificial Pine Tree High: 200cm Wide:200cm Φ: 15-25cm