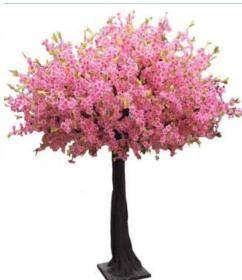

No. STCBT004 弯杆香槟樱花树 Champagne Cherry Blossom Tree High: 250cm Wide: 250cm 中: 15-25cm

No. STCBT008 深粉樱花树 Pink Cherry Blossom Tree High: 370cm Wide: 300cm Φ: 20-40cm

No. STCBT005 弯杆白色樱花树 Champagne Cherry Blossom Tree High: 250cm Wide: 220cm 中: 15-25cm