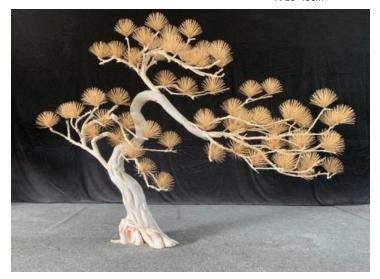

## **Artificial Pine Trees**

No. STPT001 仿真祥云松 Artificial Pine Tree High: 180cm Wide:140cm 中: 15-48cm

No. STPT002 仿真美人松 Artificial Pine Tree High: 250cm Wide:170cm Φ: 18-60cm

No. STPT003 仿真松树 Artificial Pine Tree High: 250cm Wide:170cm Φ: 18-60cm

#### **Artificial Pine Trees**

No. STPT0010 仿真松树 Artificial Pine Tree High: 200cm Wide:230cm Φ: 15-25cm

No. STPT014 仿真松树 Artificial Pine Tree High: 300cm Wide:250cm Φ: 15-25cm

No. STPT011 仿真松树 Artificial Pine Tree High: 200cm Wide:200cm Φ: 15-25cm

No. STPT015 仿真松树 Artificial Pine Tree High: 235cm Wide:280cm Φ: 15-25cm

No. STPT012 仿真松树 Artificial Pine Tree High: 250cm Wide:250cm 中: 15-25cm

No. STPT016 仿真松树 Artificial Pine Tree High: 250cm Wide:280cm Φ: 15-25cm